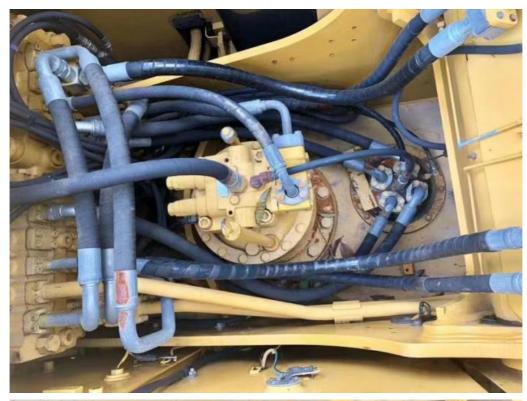

Place of Origin: America
Brand Name: caterpillar
Certification: FQC2417101

Model Number: 320 Minimum Order Quantity: 1 unit

• Price: \$26,000.00/units 1-4 units

Delivery Time: 7 days

Payment Terms: L/C, D/A, D/P, T/T
Supply Ability: 150units per month



### **Product Specification**

. Showroom Location: None · Operating Weight: 20930 . Bucket Capacity: 1.0m<sup>3</sup> . Machine Weight: 20000 KG Hydraulic Cylinder Brand: Original • Hydraulic Pump Brand: Original Hydraulic Valve Brand: Original . Engine Brand: Cat • Power: 103KW Provided • Machinery Test Report: • Video Outgoing-inspection: Provided

 Core Components: Pressure Vessel, Motor, Other, Bearing, Gear, Pump, Gearbox, Engine, PLC

Year: 2020Working Hours: 0-2000



### More Images









# **Product Description**













## **FAQ**

#### 1. who are we?

We are based in Shanghai, China, start from 2013,sell to Domestic Market(30.00%),Southeast Asia(15.00%),Eastern Europe(10.00%),Mid East(10.00%),Eastern Asia(5.00%),North America(5.00%),South America(5.00%),Oceania(5.00%),Central America(5.00%),Northern Europe(5.00%),Africa(5.00%),South Asia(0.00%),Western Europe(0.00%),Southern Europe(0.00%). There are total about 5-10 people in our office

#### 2. how can we guarantee quality?

Always a pre-production sample before mass production;

Always final Inspection before shipment;

#### 3.what can you buy from us?

Used Excavator, Used Loader, Used Bulldozer, Used Forklift, Used Crane

#### 4. why should you buy from us not from other suppliers?

1. Our company is a large second-hand excavator exporter in Shan