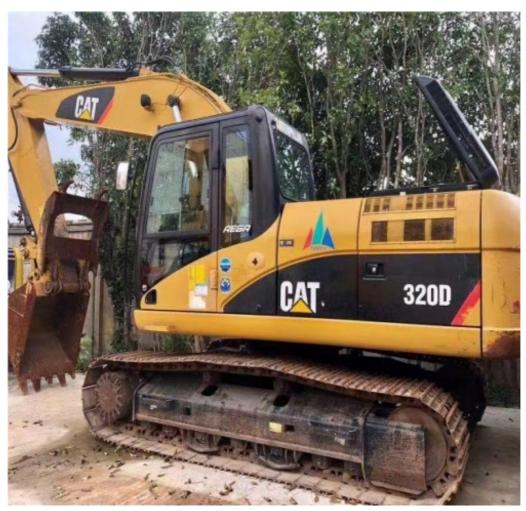

# CAT 320C Excavator 20ton with Original Hydraulic Cylinder at Great Working Condition

### **Product Specification**

. Showroom Location: None · Operating Weight: 20930 . Bucket Capacity: 1.0m<sup>3</sup> . Machine Weight: 20000 KG Hydraulic Cylinder Brand: Original • Hydraulic Pump Brand: Original Hydraulic Valve Brand: Original . Engine Brand: Cat • Power: 103KW Provided • Machinery Test Report: • Video Outgoing-inspection: Provided

 Core Components: Pressure Vessel, Motor, Other, Bearing, Gear, Pump, Gearbox, Engine, PLC

Year: 2020Working Hours: 0-2000