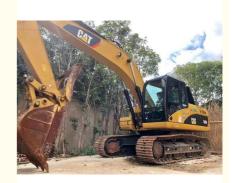

# CAT 320C Excavator 20ton with Original Hydraulic Cylinder at Great Working Condition

### **Product Specification**

. Showroom Location: None · Operating Weight: 20930 . Bucket Capacity: 1.0m<sup>3</sup> . Machine Weight: 20000 KG Hydraulic Cylinder Brand: Original • Hydraulic Pump Brand: Original Hydraulic Valve Brand: Original . Engine Brand: Cat • Power: 103KW Provided • Machinery Test Report: • Video Outgoing-inspection: Provided