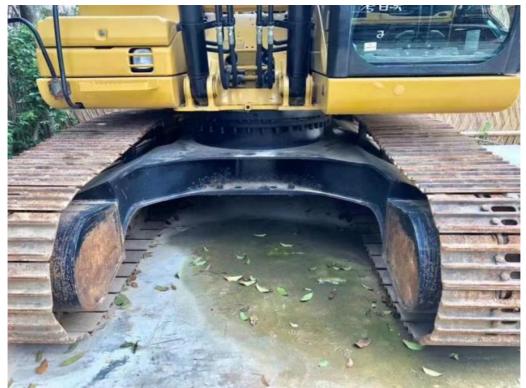

**

Place of Origin: America
Brand Name: caterpillar
Certification: FQC2417101

Model Number: 320 Minimum Order Quantity: 1 unit

• Price: \$26,000.00/units 1-4 units

Delivery Time: 7 days

Payment Terms: L/C, D/A, D/P, T/T
Supply Ability: 150units per month



### **Product Specification**

. Showroom Location: None · Operating Weight: 20930 . Bucket Capacity: 1.0m<sup>3</sup> . Machine Weight: 20000 KG Hydraulic Cylinder Brand: Original • Hydraulic Pump Brand: Original Hydraulic Valve Brand: Original . Engine Brand: Cat • Power: 103KW Provided • Machinery Test Report: • Video Outgoing-inspection: Provided

 Core Components: Pressure Vessel, Motor, Other, Bearing, Gear, Pump, Gearbox, Engine, PLC

Year: 2020Working Hours: 0-2000



### More Images









# **Product Description**













## **FAQ**

#### 1. who are we?

We are based in Shanghai, China, start from 2013,sell to Domestic Market(30.00%),Southeast Asia(15.00%),Eastern Europe(10.00%),Mid East(10.00%),Eastern Asia(5.00%),North America(5.00%),South America(5.00%),Oceania(5.00%),Central America(5.00%),Northern Europe(5.00%),Africa(5.00%),South Asia(0.00%),Western Europe(0.00%),Southern Europe(0.00%). There are total about 5-10 people in our office

#### 2. how can we guarantee quality?

Always a pre-production sample before mass production;

Always final Inspection before shipment;

#### 3.what can you buy from us?

Used Excavator, Used Loader, Used Bulldozer, Used Forklift, Used Crane

#### 4. why should you buy from us not from other suppliers?

1. Our company is a large second-hand excavator exporter in