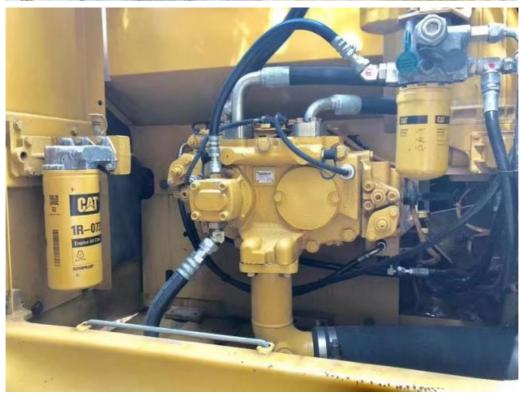

Place of Origin: America
Brand Name: caterpillar
Certification: FQC2417101

Model Number: 320 Minimum Order Quantity: 1 unit

• Price: \$26,000.00/units 1-4 units

Delivery Time: 7 days

Payment Terms: L/C, D/A, D/P, T/T
Supply Ability: 150units per month



### **Product Specification**

. Showroom Location: None · Operating Weight: 20930 . Bucket Capacity: 1.0m<sup>3</sup> . Machine Weight: 20000 KG Hydraulic Cylinder Brand: Original • Hydraulic Pump Brand: Original Hydraulic Valve Brand: Original . Engine Brand: Cat • Power: 103KW Provided • Machinery Test Report: • Video Outgoing-inspection: Provided

 Core Components: Pressure Vessel, Motor, Other, Bearing, Gear, Pump, Gearbox, Engine, PLC

Year: 2020Working Hours: 0-2000



### More Images









# **Product Description**













## **FAQ**

#### 1. who are we?

We are based in Shanghai, China, start from 2013,sell to Domestic Market(30.00%),Southeast Asia(15.00%),Eastern Europe(10.00%),Mid East(10.00%),Eastern Asia(5.00%),North America(5.00%),South America(5.00%),Oceania(5.00%),Central America(5.00%),Northern Europe(5.00%),Africa(5.00%),South Asia(0.00%),Western Europe(0.00%),Southern Europe(0.00%). There are total about 5-10 people in our office

#### 2. how can we guarantee quality?

Always a pre-production sample before mass production;

Always final Inspection before shipment;

#### 3.what can you buy from us?

Used Excavator, Used Loader, Used Bulldozer, Used Forklift, Used Crane

#### 4. why should you buy from us not from other suppliers?

1. Our company is a large second-hand excavator exporter in Sh