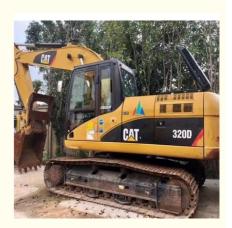

# CAT 320C Excavator 20ton with Original Hydraulic Cylinder at Great Working Condition

### **Product Specification**

. Showroom Location: None · Operating Weight: 20930 . Bucket Capacity: 1.0m<sup>3</sup> . Machine Weight: 20000 KG Hydraulic Cylinder Brand: Original • Hydraulic Pump Brand: Original Hydraulic Valve Brand: Original . Engine Brand: Cat • Power: 103KW Provided • Machinery Test Report: • Video Outgoing-inspection: Provided