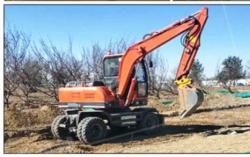

# CAT 320C Excavator 20ton with Original Hydraulic Cylinder at Great Working Condition

### **Product Specification**

. Showroom Location: None · Operating Weight: 20930 . Bucket Capacity: 1.0m<sup>3</sup> . Machine Weight: 20000 KG Hydraulic Cylinder Brand: Original • Hydraulic Pump Brand: Original Hydraulic Valve Brand: Original . Engine Brand: Cat • Power: 103KW Provided • Machinery Test Report: • Video Outgoing-inspection: Provided