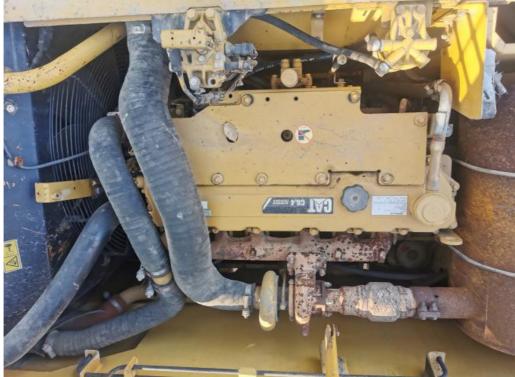

ace of Origin: America
Brand Name: caterpillar
Certification: FQC2417101

Model Number: 320 Minimum Order Quantity: 1 unit

• Price: \$26,000.00/units 1-4 units

Delivery Time: 7 days

Payment Terms: L/C, D/A, D/P, T/T
Supply Ability: 150units per month



### **Product Specification**

. Showroom Location: None · Operating Weight: 20930 . Bucket Capacity: 1.0m<sup>3</sup> . Machine Weight: 20000 KG Hydraulic Cylinder Brand: Original • Hydraulic Pump Brand: Original Hydraulic Valve Brand: Original . Engine Brand: Cat • Power: 103KW Provided • Machinery Test Report: • Video Outgoing-inspection: Provided

 Core Components: Pressure Vessel, Motor, Other, Bearing, Gear, Pump, Gearbox, Engine, PLC

Year: 2020Working Hours: 0-2000



### More Images









# **Product Description**













## **FAQ**

#### 1. who are we?

We are based in Shanghai, China, start from 2013,sell to Domestic Market(30.00%),Southeast Asia(15.00%),Eastern Europe(10.00%),Mid East(10.00%),Eastern Asia(5.00%),North America(5.00%),South America(5.00%),Oceania(5.00%),Central America(5.00%),Northern Europe(5.00%),Africa(5.00%),South Asia(0.00%),Western Europe(0.00%),Southern Europe(0.00%). There are total about 5-10 people in our office

#### 2. how can we guarantee quality?

Always a pre-production sample before mass production;

Always final Inspection before shipment;

#### 3.what can you buy from us?

Used Excavator, Used Loader, Used Bulldozer, Used Forklift, Used Crane

#### 4. why should you buy from us not from other suppliers?

1. Our company is a large second-hand excavator exporter in Shangh