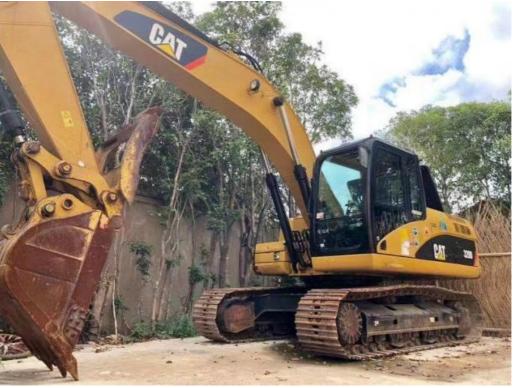

# CAT 320C Excavator 20ton with Original Hydraulic Cylinder at Great Working Condition

### **Product Specification**

. Showroom Location: None · Operating Weight: 20930 . Bucket Capacity: 1.0m<sup>3</sup> . Machine Weight: 20000 KG Hydraulic Cylinder Brand: Original • Hydraulic Pump Brand: Original Hydraulic Valve Brand: Original . Engine Brand: Cat • Power: 103KW Provided • Machinery Test Report: • Video Outgoing-inspection: Provided

 Core Components: Pressure Vessel, Motor, Other, Bearing, Gear, Pump, Gearbox, Engine, PLC

Year: 2020Working Hours: 0-2000