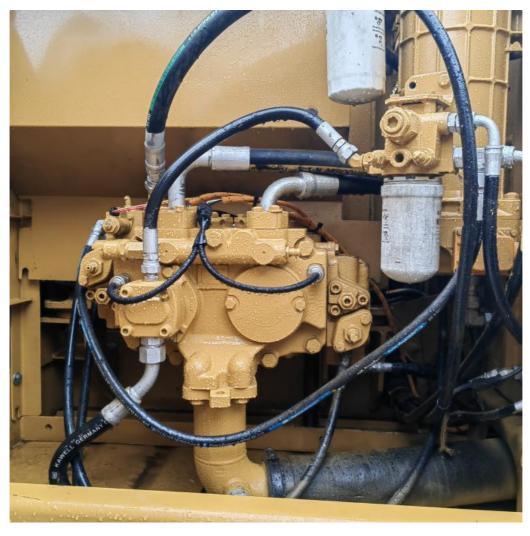

# Original Japan Used CAT 320 Excavator in and with Original Hydraulic Valve

#### **Product Specification**

Showroom Location: None · Operating Weight: 21115 0.8m<sup>3</sup> . Bucket Capacity: • Machine Weight: 20000 KG Hydraulic Cylinder Brand: Original • Hydraulic Pump Brand: Original • Hydraulic Valve Brand: Original . Engine Brand: Cat 110KW • Power: • Machinery Test Report: Provided • Video Outgoing-inspection: Provided