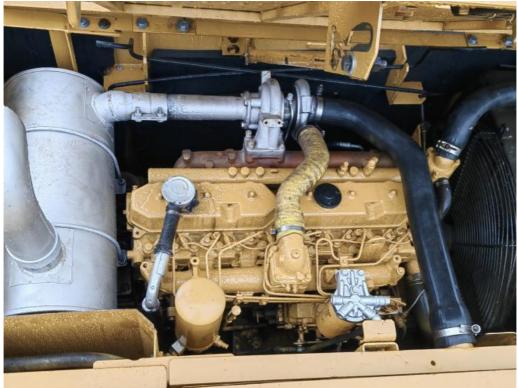

#### **Product Specification**

Showroom Location: None · Operating Weight: 21115 0.8m<sup>3</sup> . Bucket Capacity: • Machine Weight: 20000 KG Hydraulic Cylinder Brand: Original • Hydraulic Pump Brand: Original • Hydraulic Valve Brand: Original . Engine Brand: Cat 110KW • Power: • Machinery Test Report: Provided • Video Outgoing-inspection: Provided