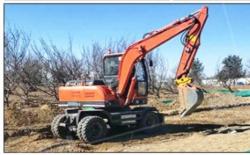

# Original Japan Used CAT 320 Excavator in and with Original Hydraulic Valve

#### **Product Specification**

Showroom Location: None · Operating Weight: 21115 0.8m<sup>3</sup> . Bucket Capacity: • Machine Weight: 20000 KG Hydraulic Cylinder Brand: Original • Hydraulic Pump Brand: Original • Hydraulic Valve Brand: Original . Engine Brand: Cat 110KW • Power: • Machinery Test Report: Provided • Video Outgoing-inspection: Provided