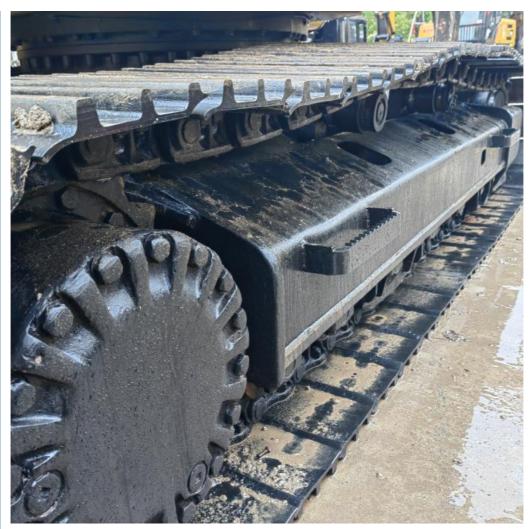

#### **Product Specification**

Showroom Location: None · Operating Weight: 21115 0.8m<sup>3</sup> . Bucket Capacity: • Machine Weight: 20000 KG Hydraulic Cylinder Brand: Original • Hydraulic Pump Brand: Original • Hydraulic Valve Brand: Original . Engine Brand: Cat 110KW • Power: • Machinery Test Report: Provided • Video Outgoing-inspection: Provided