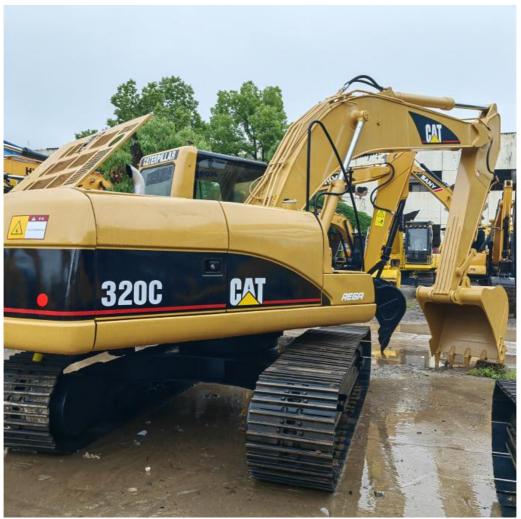

# Original Japan Used CAT 320 Excavator in and with Original Hydraulic Valve

#### **Product Specification**

Showroom Location: None · Operating Weight: 21115 0.8m<sup>3</sup> . Bucket Capacity: • Machine Weight: 20000 KG Hydraulic Cylinder Brand: Original • Hydraulic Pump Brand: Original • Hydraulic Valve Brand: Original . Engine Brand: Cat 110KW • Power: • Machinery Test Report: Provided • Video Outgoing-inspection: Provided