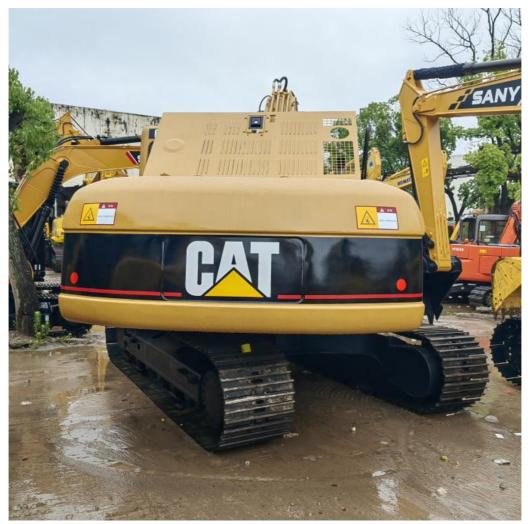

# Original Japan Used CAT 320 Excavator in and with Original Hydraulic Valve

#### **Product Specification**

Showroom Location: None · Operating Weight: 21115 0.8m<sup>3</sup> . Bucket Capacity: • Machine Weight: 20000 KG Hydraulic Cylinder Brand: Original • Hydraulic Pump Brand: Original • Hydraulic Valve Brand: Original . Engine Brand: Cat 110KW • Power: • Machinery Test Report: Provided • Video Outgoing-inspection: Provided

#### More Images