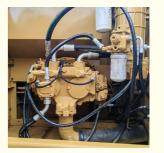

#### **Product Specification**

Showroom Location: None · Operating Weight: 21115 0.8m<sup>3</sup> . Bucket Capacity: • Machine Weight: 20000 KG Hydraulic Cylinder Brand: Original • Hydraulic Pump Brand: Original • Hydraulic Valve Brand: Original . Engine Brand: Cat 110KW • Power: • Machinery Test Report: Provided • Video Outgoing-inspection: Provided

#### More Images