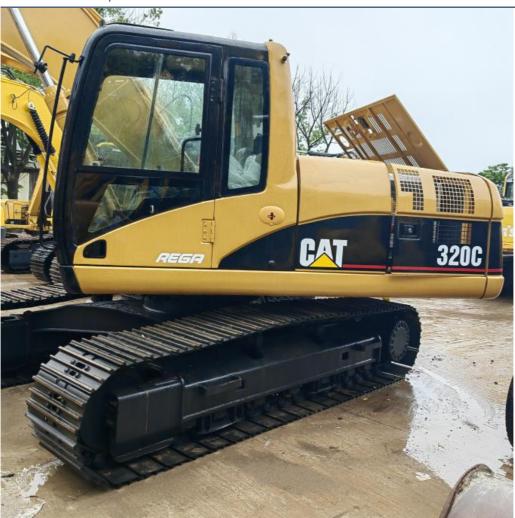

# Original Japan Used CAT 320 Excavator in and with Original Hydraulic Valve

#### **Product Specification**

Showroom Location: None · Operating Weight: 21115 0.8m<sup>3</sup> . Bucket Capacity: • Machine Weight: 20000 KG Hydraulic Cylinder Brand: Original • Hydraulic Pump Brand: Original • Hydraulic Valve Brand: Original . Engine Brand: Cat 110KW • Power: • Machinery Test Report: Provided • Video Outgoing-inspection: Provided

#### More Images