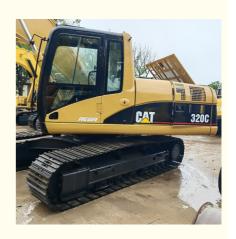

# Original Japan Used CAT 320 Excavator in and with Original Hydraulic Valve

#### **Product Specification**

Showroom Location: None · Operating Weight: 21115 0.8m<sup>3</sup> . Bucket Capacity: • Machine Weight: 20000 KG Hydraulic Cylinder Brand: Original • Hydraulic Pump Brand: Original • Hydraulic Valve Brand: Original . Engine Brand: Cat 110KW • Power: • Machinery Test Report: Provided • Video Outgoing-inspection: Provided