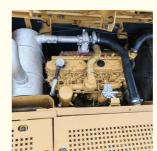

#### **Product Specification**

Showroom Location: None · Operating Weight: 21115 0.8m<sup>3</sup> . Bucket Capacity: • Machine Weight: 20000 KG Hydraulic Cylinder Brand: Original • Hydraulic Pump Brand: Original • Hydraulic Valve Brand: Original . Engine Brand: Cat 110KW • Power: • Machinery Test Report: Provided • Video Outgoing-inspection: Provided

#### More Images