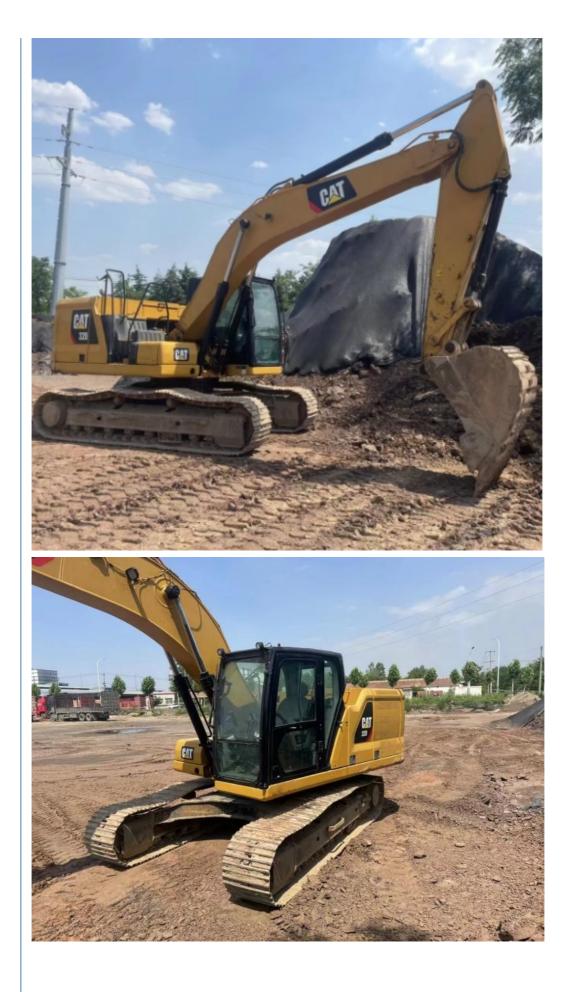

America

None

20930

1.0m<sup>3</sup>

20000 KG

Original

Cat 103KW

2020

0-2000

## Used excavator Cat 320 320gx 320gc secondhand Excavator 20ton with Cheap Price on sale



## **Product Specification**

**Basic Information** 

• Place of Origin:

• Price:

- Showroom Location:
- Operating Weight:
- Bucket Capacity:
- Machine Weight: • Hydraulic Cylinder Brand:
- Original • Hydraulic Pump Brand: Original
- Hydraulic Valve Brand:
- . Engine Brand:
- Power:
- Machinery Test Report: Provided
- Video Outgoing-inspection: Provided
- Core Components: Pressure Vessel, Motor, Other, Bearing, Gear, Pump, Gearbox, Engine, PLC
- Year:
- Working Hours:



### More Images





# Product Description









## FAQ

#### 1. who are we?

We are based in Shanghai, China, start from 2013,sell to Domestic Market(30.00%),Southeast Asia(15.00%),Eastern Europe(10.00%),Mid East(10.00%),Eastern Asia(5.00%),North America(5.00%),South America(5.00%),Oceania(5.00%),Central America(5.00%),Northern Europe(5.00%),Africa(5.00%),South Asia(0.00%),Western Europe(0.00%),Southern Europe(0.00%). There are total about 5-10 people in our office.

#### 2. how can we guarantee quality?

Always a pre-production sample before mass production;

Always final Inspection before shipment;

#### 3.what can you buy from us?

Used Excavator, Used Loader, Used Bulldozer, Used Forklift, Used Crane

#### 4. why should you buy from us not from other suppliers?

1. Our company is a large second-hand excavator exporter in Shang