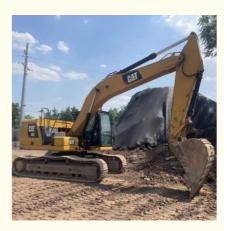

America

None

20930

1.0m<sup>3</sup>

20000 KG

Original

Cat 103KW

2020

0-2000

## Used excavator Cat 320 320gx 320gc secondhand Excavator 20ton with Cheap Price on sale



## **Product Specification**

**Basic Information** 

• Place of Origin:

• Price:

- Showroom Location:
- Operating Weight:
- Bucket Capacity:
- Machine Weight: • Hydraulic Cylinder Brand:
- Original • Hydraulic Pump Brand: Original
- Hydraulic Valve Brand:
- . Engine Brand:
- Power:
- Machinery Test Report: Provided
- Video Outgoing-inspection: Provided
- Core Components: Pressure Vessel, Motor, Other, Bearing, Gear, Pump, Gearbox, Engine, PLC
- Year:
- Working Hours:



### More Images





# Product Description









## FAQ

#### 1. who are we?

We are based in Shanghai, China, start from 2013,sell to Domestic Market(30.00%),Southeast Asia(15.00%),Eastern Europe(10.00%),Mid East(10.00%),Eastern Asia(5.00%),North America(5.00%),South America(5.00%),Oceania(5.00%),Central America(5.00%),Northern Europe(5.00%),Africa(5.00%),South Asia(0.00%),Western Europe(0.00%),Southern Europe(0.00%). There are total about 5-10 people in our office.

#### 2. how can we guarantee quality?

Always a pre-production sample before mass production;

Always final Inspection before shipment;

#### 3.what can you buy from us?

Used Excavator, Used Loader, Used Bulldozer, Used Forklift, Used Crane

#### 4. why should you buy from us not from other suppliers?

1. Our company is