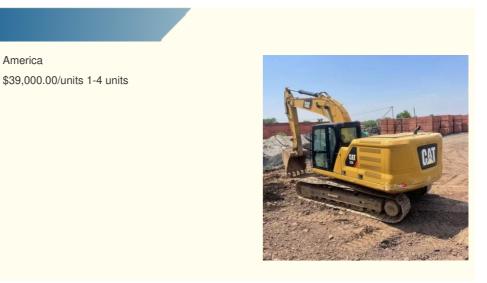

America

None

20930

1.0m<sup>3</sup>

20000 KG

Original

Cat 103KW

2020

## **Product Specification**

**Basic Information** 

• Place of Origin:

• Price:

- Showroom Location:
- Operating Weight:
- Bucket Capacity:
- Machine Weight: • Hydraulic Cylinder Brand:
- Original • Hydraulic Pump Brand: Original
- Hydraulic Valve Brand:
- . Engine Brand:
- Power:
- Machinery Test Report: Provided
- Video Outgoing-inspection: Provided
- Core Components: Pressure Vessel, Motor, Other, Bearing, Gear, Pump, Gearbox, Engine, PLC
- Year:
- Working Hours: