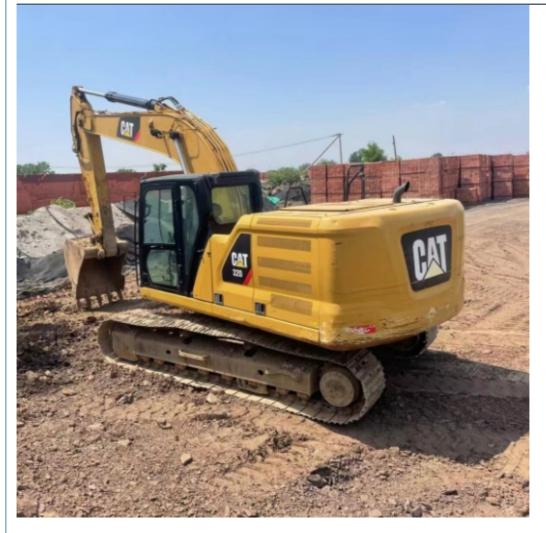

## Used excavator Cat 320 320gx 320gc secondhand Excavator 20ton with Cheap Price on sale

## **Product Specification**

**Basic Information** 

• Place of Origin:

• Price:

- Showroom Location:
- Operating Weight:
- Bucket Capacity:
- Machine Weight: • Hydraulic Cylinder Brand:
- Original • Hydraulic Pump Brand: Original
- Hydraulic Valve Brand:
- . Engine Brand:
- Power:
- Machinery Test Report: Provided
- Video Outgoing-inspection: Provided
- Core Components: Pressure Vessel, Motor, Other, Bearing, Gear, Pump, Gearbox, Engine, PLC
- Year:
- Working Hours: