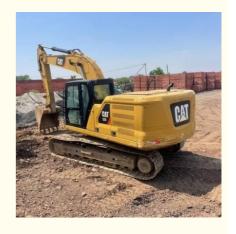

#### **Product Specification**

Showroom Location: None · Operating Weight: 20930 . Bucket Capacity: 1.0m<sup>3</sup> • Machine Weight: 20000 KG Hydraulic Cylinder Brand: Original • Hydraulic Pump Brand: Original • Hydraulic Valve Brand: Original . Engine Brand: Cat 103KW • Power: • Machinery Test Report: Provided • Video Outgoing-inspection: Provided

 Core Components: Pressure Vessel, Motor, Other, Bearing, Gear, Pump, Gearbox, Engine, PLC

Year: 2020Working Hours: 0-2000