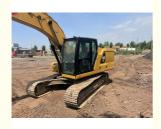

#### **Product Specification**

Showroom Location: None · Operating Weight: 20930 . Bucket Capacity: 1.0m<sup>3</sup> • Machine Weight: 20000 KG Hydraulic Cylinder Brand: Original • Hydraulic Pump Brand: Original • Hydraulic Valve Brand: Original . Engine Brand: Cat 103KW • Power: • Machinery Test Report: Provided • Video Outgoing-inspection: Provided

 Core Components: Pressure Vessel, Motor, Other, Bearing, Gear, Pump, Gearbox, Engine, PLC

Year: 2020Working Hours: 0-2000