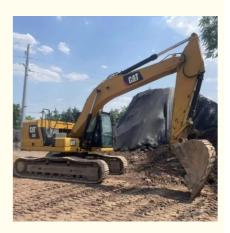

#### **Product Specification**

Showroom Location: None · Operating Weight: 20930 . Bucket Capacity: 1.0m<sup>3</sup> • Machine Weight: 20000 KG Hydraulic Cylinder Brand: Original • Hydraulic Pump Brand: Original • Hydraulic Valve Brand: Original . Engine Brand: Cat 103KW • Power: • Machinery Test Report: Provided • Video Outgoing-inspection: Provided

 Core Components: Pressure Vessel, Motor, Other, Bearing, Gear, Pump, Gearbox, Engine, PLC

Year: 2020Working Hours: 0-2000