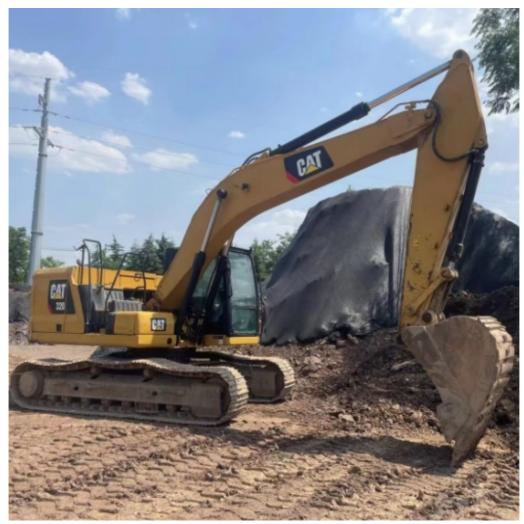

# 20T Japan Made CAT320 Excavator Second Hand Used Excavator Cat 320 for Within Your Budget

#### **Product Specification**

Showroom Location: None · Operating Weight: 20930 . Bucket Capacity: 1.0m<sup>3</sup> • Machine Weight: 20000 KG Hydraulic Cylinder Brand: Original • Hydraulic Pump Brand: Original • Hydraulic Valve Brand: Original . Engine Brand: Cat 103KW • Power: • Machinery Test Report: Provided • Video Outgoing-inspection: Provided

 Core Components: Pressure Vessel, Motor, Other, Bearing, Gear, Pump, Gearbox, Engine, PLC

Year: 2020Working Hours: 0-2000