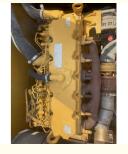

#### **Product Specification**

Showroom Location: None · Operating Weight: 20930 . Bucket Capacity: 1.0m<sup>3</sup> • Machine Weight: 20000 KG Hydraulic Cylinder Brand: Original • Hydraulic Pump Brand: Original • Hydraulic Valve Brand: Original . Engine Brand: Cat 103KW • Power: • Machinery Test Report: Provided • Video Outgoing-inspection: Provided

 Core Components: Pressure Vessel, Motor, Other, Bearing, Gear, Pump, Gearbox, Engine, PLC

Year: 2020Working Hours: 0-2000