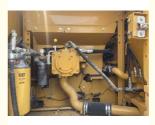

#### **Product Specification**

Showroom Location: None · Operating Weight: 20930 . Bucket Capacity: 1.0m<sup>3</sup> • Machine Weight: 20000 KG Hydraulic Cylinder Brand: Original • Hydraulic Pump Brand: Original • Hydraulic Valve Brand: Original . Engine Brand: Cat 103KW • Power: • Machinery Test Report: Provided • Video Outgoing-inspection: Provided

 Core Components: Pressure Vessel, Motor, Other, Bearing, Gear, Pump, Gearbox, Engine, PLC

Year: 2020Working Hours: 0-2000