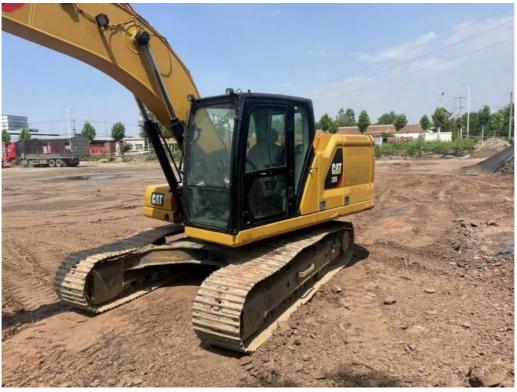

#### **Product Specification**

Showroom Location: None · Operating Weight: 20930 . Bucket Capacity: 1.0m<sup>3</sup> • Machine Weight: 20000 KG Hydraulic Cylinder Brand: Original • Hydraulic Pump Brand: Original • Hydraulic Valve Brand: Original . Engine Brand: Cat 103KW • Power: • Machinery Test Report: Provided • Video Outgoing-inspection: Provided

 Core Components: Pressure Vessel, Motor, Other, Bearing, Gear, Pump, Gearbox, Engine, PLC

Year: 2020Working Hours: 0-2000