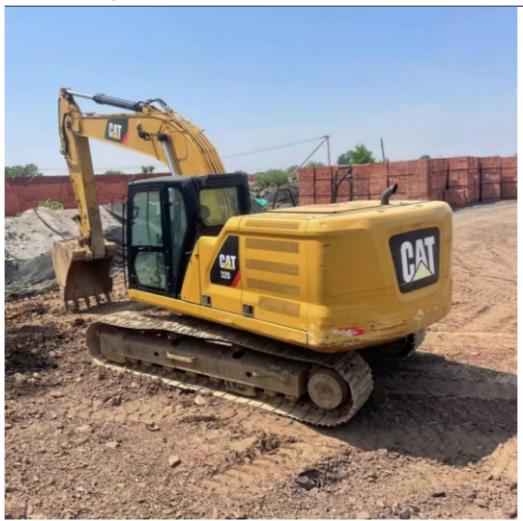

# 20T Japan Made CAT320 Excavator Second Hand Used Excavator Cat 320 for Within Your Budget

#### **Product Specification**

Showroom Location: None · Operating Weight: 20930 . Bucket Capacity: 1.0m<sup>3</sup> • Machine Weight: 20000 KG Hydraulic Cylinder Brand: Original • Hydraulic Pump Brand: Original • Hydraulic Valve Brand: Original . Engine Brand: Cat 103KW • Power: • Machinery Test Report: Provided • Video Outgoing-inspection: Provided

 Core Components: Pressure Vessel, Motor, Other, Bearing, Gear, Pump, Gearbox, Engine, PLC

Year: 2020Working Hours: 0-2000