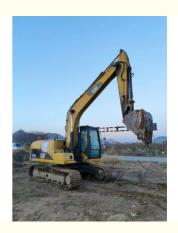

# 70.1KW Used CAT 312c Excavator Low Energy Consumption

#### **Product Specification**

Showroom Location: None · Operating Weight: 12777 0.55m<sup>3</sup> • Bucket Capacity: • Machine Weight: 12000 KG Hydraulic Cylinder Brand: Original • Hydraulic Pump Brand: Original • Hydraulic Valve Brand: Original Cat . Engine Brand: 70.1KW • Power: • Machinery Test Report: Provided • Video Outgoing-inspection: Provided