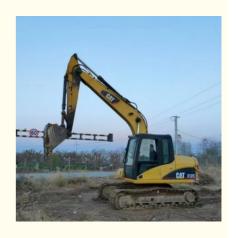

# 70.1KW Used CAT 312c Excavator Low Energy Consumption

#### **Product Specification**

Showroom Location: None · Operating Weight: 12777 0.55m<sup>3</sup> • Bucket Capacity: • Machine Weight: 12000 KG Hydraulic Cylinder Brand: Original • Hydraulic Pump Brand: Original • Hydraulic Valve Brand: Original Cat . Engine Brand: 70.1KW • Power: • Machinery Test Report: Provided • Video Outgoing-inspection: Provided