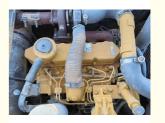

#### **Product Specification**

Showroom Location: None · Operating Weight: 12777 0.55m<sup>3</sup> • Bucket Capacity: • Machine Weight: 12000 KG Hydraulic Cylinder Brand: Original • Hydraulic Pump Brand: Original • Hydraulic Valve Brand: Original Cat . Engine Brand: 70.1KW • Power: • Machinery Test Report: Provided • Video Outgoing-inspection: Provided