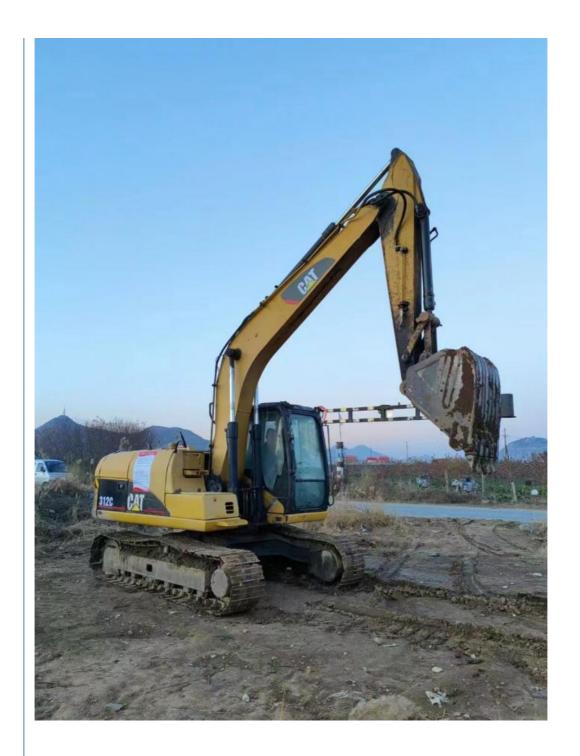

# 70.1KW Used CAT 312c Excavator Low Energy Consumption

#### **Product Specification**

Showroom Location: None · Operating Weight: 12777 0.55m<sup>3</sup> • Bucket Capacity: • Machine Weight: 12000 KG Hydraulic Cylinder Brand: Original • Hydraulic Pump Brand: Original • Hydraulic Valve Brand: Original Cat . Engine Brand: 70.1KW • Power: • Machinery Test Report: Provided • Video Outgoing-inspection: Provided