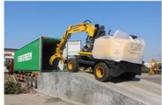

# 70.1KW Used CAT 312c Excavator Low Energy Consumption

#### **Product Specification**

Showroom Location: None · Operating Weight: 12777 0.55m<sup>3</sup> • Bucket Capacity: • Machine Weight: 12000 KG Hydraulic Cylinder Brand: Original • Hydraulic Pump Brand: Original • Hydraulic Valve Brand: Original Cat . Engine Brand: 70.1KW • Power: • Machinery Test Report: Provided • Video Outgoing-inspection: Provided