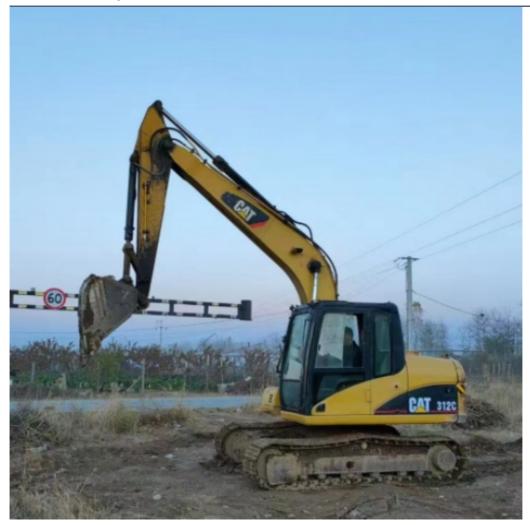

# 70.1KW Used CAT 312c Excavator Low Energy Consumption

#### **Product Specification**

Showroom Location: None · Operating Weight: 12777 0.55m<sup>3</sup> • Bucket Capacity: • Machine Weight: 12000 KG Hydraulic Cylinder Brand: Original • Hydraulic Pump Brand: Original • Hydraulic Valve Brand: Original Cat . Engine Brand: 70.1KW • Power: • Machinery Test Report: Provided • Video Outgoing-inspection: Provided