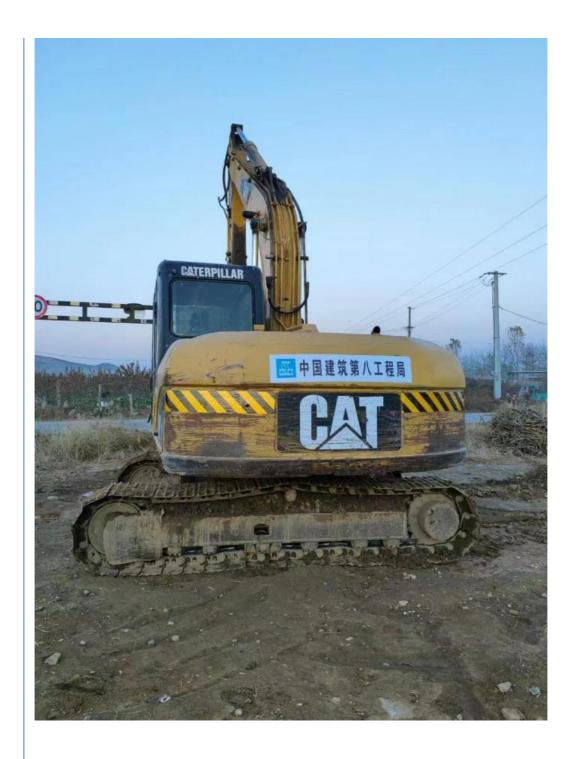

# 70.1KW Used CAT 312c Excavator Low Energy Consumption

#### **Product Specification**

Showroom Location: None · Operating Weight: 12777 0.55m<sup>3</sup> • Bucket Capacity: • Machine Weight: 12000 KG Hydraulic Cylinder Brand: Original • Hydraulic Pump Brand: Original • Hydraulic Valve Brand: Original Cat . Engine Brand: 70.1KW • Power: • Machinery Test Report: Provided • Video Outgoing-inspection: Provided