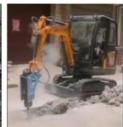

# Original Hydraulic Pump Used Excavator Cat315 15 Ton Machine with and Good Condition

# Meet your every need —

Digging a trench in the orchard

Crushing and demolition

House construction

**Urban construction** 

**Rural transformation** 

Wasteland cultivation of grass

**Grab handling** 

Rotary drill pits

Vineyard excavation Landscape construction

Mountain forest reclamation

Road construction