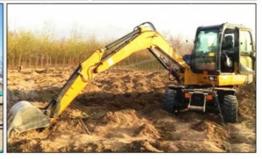

# Original Hydraulic Pump Used Excavator Cat315 15 Ton Machine with and Good Condition

#### **Product Specification**

Showroom Location: None · Operating Weight: 17280 0.61m<sup>3</sup> . Bucket Capacity: • Machine Weight: 15000 KG Hydraulic Cylinder Brand: Original • Hydraulic Pump Brand: Original • Hydraulic Valve Brand: Original Cat . Engine Brand: 91KW • Power: • Machinery Test Report: Provided • Video Outgoing-inspection: Provided