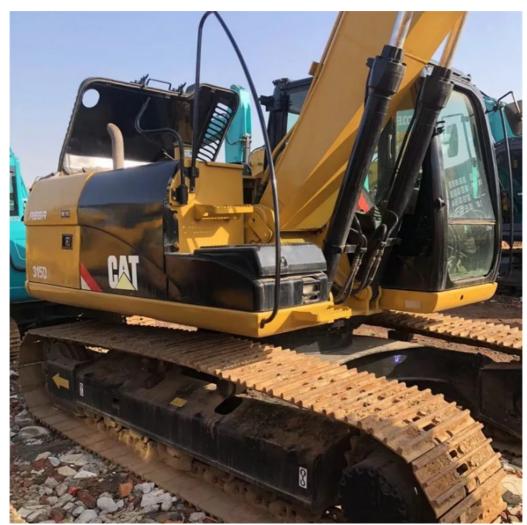

# Original Hydraulic Pump Used Excavator Cat315 15 Ton Machine with and Good Condition

#### **Product Specification**

Showroom Location: None · Operating Weight: 17280 0.61m<sup>3</sup> . Bucket Capacity: • Machine Weight: 15000 KG Hydraulic Cylinder Brand: Original • Hydraulic Pump Brand: Original • Hydraulic Valve Brand: Original Cat . Engine Brand: 91KW • Power: • Machinery Test Report: Provided • Video Outgoing-inspection: Provided

#### More Images