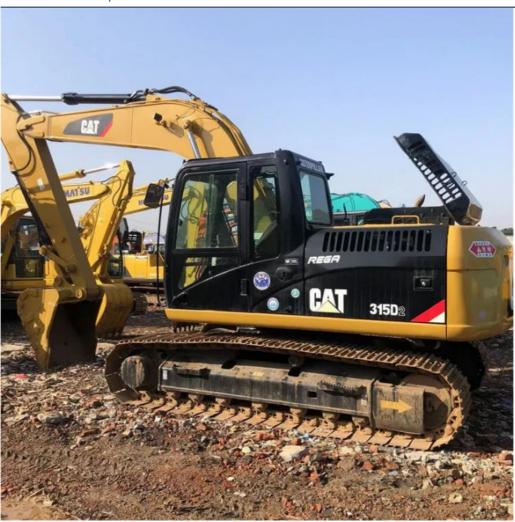

# Original Hydraulic Pump Used Excavator Cat315 15 Ton Machine with and Good Condition

#### **Product Specification**

Showroom Location: None · Operating Weight: 17280 0.61m<sup>3</sup> . Bucket Capacity: • Machine Weight: 15000 KG Hydraulic Cylinder Brand: Original • Hydraulic Pump Brand: Original • Hydraulic Valve Brand: Original Cat . Engine Brand: 91KW • Power: • Machinery Test Report: Provided • Video Outgoing-inspection: Provided

#### More Images