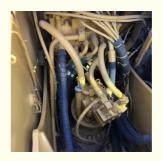

#### **Product Specification**

Showroom Location: None · Operating Weight: 17280 0.61m<sup>3</sup> . Bucket Capacity: • Machine Weight: 15000 KG Hydraulic Cylinder Brand: Original • Hydraulic Pump Brand: Original • Hydraulic Valve Brand: Original Cat . Engine Brand: 91KW • Power: • Machinery Test Report: Provided • Video Outgoing-inspection: Provided

#### More Images