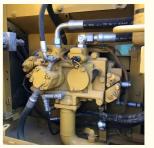

#### **Product Specification**

Showroom Location: None · Operating Weight: 17280 0.61m<sup>3</sup> . Bucket Capacity: • Machine Weight: 15000 KG Hydraulic Cylinder Brand: Original • Hydraulic Pump Brand: Original • Hydraulic Valve Brand: Original Cat . Engine Brand: 91KW • Power: • Machinery Test Report: Provided • Video Outgoing-inspection: Provided

#### More Images