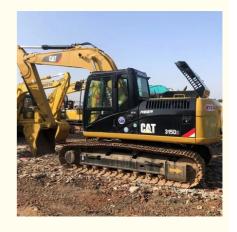

# Original Hydraulic Pump Used Excavator Cat315 15 Ton Machine with and Good Condition

#### **Product Specification**

Showroom Location: None · Operating Weight: 17280 0.61m<sup>3</sup> . Bucket Capacity: • Machine Weight: 15000 KG Hydraulic Cylinder Brand: Original • Hydraulic Pump Brand: Original • Hydraulic Valve Brand: Original Cat . Engine Brand: 91KW • Power: • Machinery Test Report: Provided • Video Outgoing-inspection: Provided