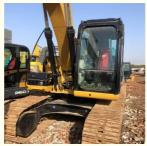

# Original Hydraulic Pump Used Excavator Cat315 15 Ton Machine with and Good Condition

#### **Basic Information**

Place of Origin: America

• Price: \$21,000.00/units 1-4 units



#### **Product Specification**

Showroom Location: None · Operating Weight: 17280 0.61m<sup>3</sup> . Bucket Capacity: • Machine Weight: 15000 KG Hydraulic Cylinder Brand: Original • Hydraulic Pump Brand: Original • Hydraulic Valve Brand: Original Cat . Engine Brand: 91KW • Power: • Machinery Test Report: Provided • Video Outgoing-inspection: Provided

 Core Components: Pressure Vessel, Motor, Other, Bearing, Gear, Pump, Gearbox, Engine, PLC

Year: 2020Working Hours: 0-2000



#### More Images









## **Product Description**













#### **FAQ**

#### 1. who are we?

We are based in Shanghai, China, start from 2013,sell to Domestic Market(30.00%),Southeast Asia(15.00%),Eastern Europe(10.00%),Mid East(10.00%),Eastern Asia(5.00%),North America(5.00%),South America(5.00%),Oceania(5.00%),Central America(5.00%),Northern Europe(5.00%),Africa(5.00%),South Asia(0.00%),Western Europe(0.00%),Southern Europe(0.00%). There are total about 5-10 people in our office.

#### 2. how can we guarantee quality?

Always a pre-production sample before mass production;

Always final Inspection before shipment;

#### 3.what can you buy from us?

Used Excavator, Used Loader, Used Bulldozer, Used Forklift, Used Crane

#### 4. why should you buy from us not from other suppliers?

1. Our company is a