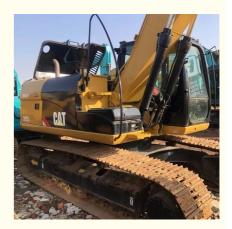

#### **Product Specification**

Showroom Location: None · Operating Weight: 17280 0.61m<sup>3</sup> . Bucket Capacity: • Machine Weight: 15000 KG Hydraulic Cylinder Brand: Original • Hydraulic Pump Brand: Original • Hydraulic Valve Brand: Original Cat . Engine Brand: 91KW • Power: • Machinery Test Report: Provided • Video Outgoing-inspection: Provided