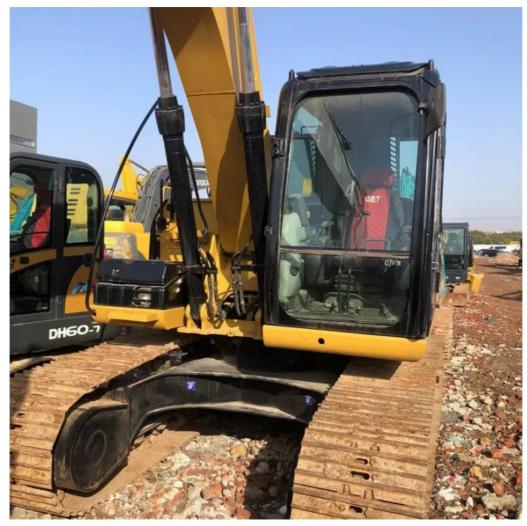

#### **Product Specification**

Showroom Location: None · Operating Weight: 17280 0.61m<sup>3</sup> . Bucket Capacity: • Machine Weight: 15000 KG Hydraulic Cylinder Brand: Original • Hydraulic Pump Brand: Original • Hydraulic Valve Brand: Original Cat . Engine Brand: 91KW • Power: • Machinery Test Report: Provided • Video Outgoing-inspection: Provided

#### More Images