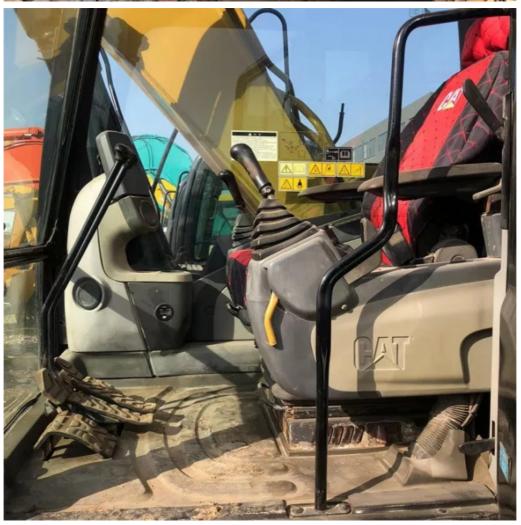

#### **Product Specification**

Showroom Location: None · Operating Weight: 17280 0.61m<sup>3</sup> . Bucket Capacity: • Machine Weight: 15000 KG Hydraulic Cylinder Brand: Original • Hydraulic Pump Brand: Original • Hydraulic Valve Brand: Original Cat . Engine Brand: 91KW • Power: • Machinery Test Report: Provided • Video Outgoing-inspection: Provided

#### More Images