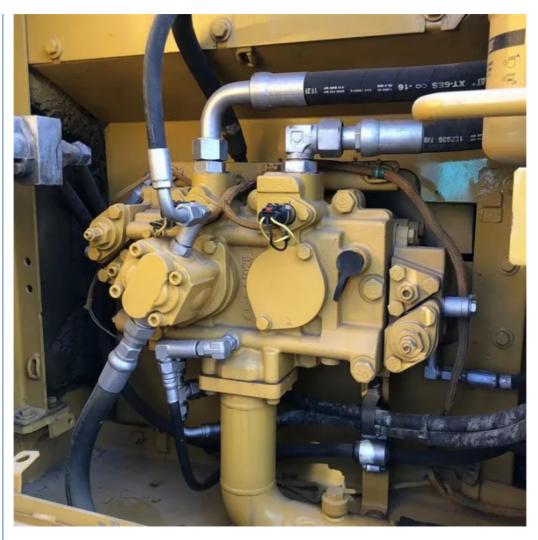

#### **Product Specification**

Showroom Location: None · Operating Weight: 17280 0.61m<sup>3</sup> . Bucket Capacity: • Machine Weight: 15000 KG Hydraulic Cylinder Brand: Original • Hydraulic Pump Brand: Original • Hydraulic Valve Brand: Original Cat . Engine Brand: 91KW • Power: • Machinery Test Report: Provided • Video Outgoing-inspection: Provided

#### More Images