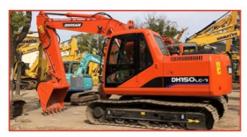

# Original Hydraulic Pump Used Excavator Cat315 15 Ton Machine with and Good Condition

#### **Product Specification**

Showroom Location: None · Operating Weight: 17280 0.61m<sup>3</sup> . Bucket Capacity: • Machine Weight: 15000 KG Hydraulic Cylinder Brand: Original • Hydraulic Pump Brand: Original • Hydraulic Valve Brand: Original Cat . Engine Brand: 91KW • Power: • Machinery Test Report: Provided • Video Outgoing-inspection: Provided