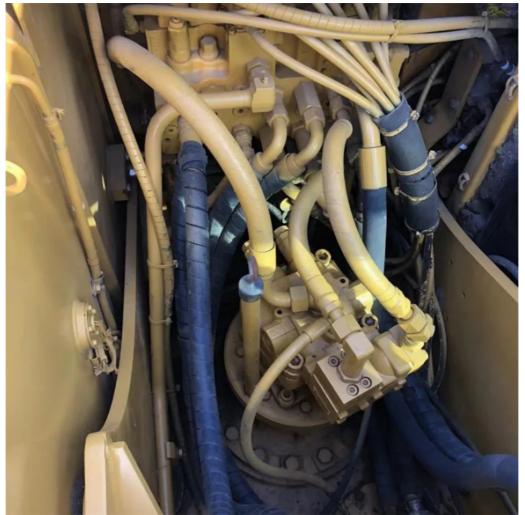

#### **Product Specification**

Showroom Location: None · Operating Weight: 17280 0.61m<sup>3</sup> . Bucket Capacity: • Machine Weight: 15000 KG Hydraulic Cylinder Brand: Original • Hydraulic Pump Brand: Original • Hydraulic Valve Brand: Original Cat . Engine Brand: 91KW • Power: • Machinery Test Report: Provided • Video Outgoing-inspection: Provided

#### More Images