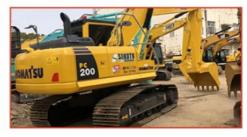

# Original Hydraulic Pump Used Excavator Cat315 15 Ton Machine with and Good Condition

#### **Product Specification**

Showroom Location: None · Operating Weight: 17280 0.61m<sup>3</sup> . Bucket Capacity: • Machine Weight: 15000 KG Hydraulic Cylinder Brand: Original • Hydraulic Pump Brand: Original • Hydraulic Valve Brand: Original Cat . Engine Brand: 91KW • Power: • Machinery Test Report: Provided • Video Outgoing-inspection: Provided