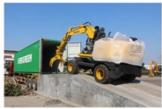

# Original Hydraulic Pump Used Excavator Cat315 15 Ton Machine with and Good Condition

#### **Product Specification**

Showroom Location: None · Operating Weight: 17280 0.61m<sup>3</sup> . Bucket Capacity: • Machine Weight: 15000 KG Hydraulic Cylinder Brand: Original • Hydraulic Pump Brand: Original • Hydraulic Valve Brand: Original Cat . Engine Brand: 91KW • Power: • Machinery Test Report: Provided • Video Outgoing-inspection: Provided

 Core Components: Pressure Vessel, Motor, Other, Bearing, Gear, Pump, Gearbox, Engine, PLC

Year: 2020Working Hours: 0-2000