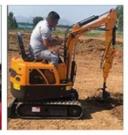

# Customers report that a variety of terrains can be easily resolved

cat used excavator

303 /305 /305.5 /306 /307 /308 /311 /312 /313 /CA315 /318 /320 /323 /324 /325 /326 /329 /330 /336 /C

340/345 /349 /375

# Meet your every need —

Digging a trench in the orchard

Crushing and demolition

House construction

**Urban construction** 

**Rural transformation** 

Wasteland cultivation of grass

**Grab handling** 

Rotary drill pits

Vineyard excavation Landscape construction

Mountain forest reclamation

Road construction