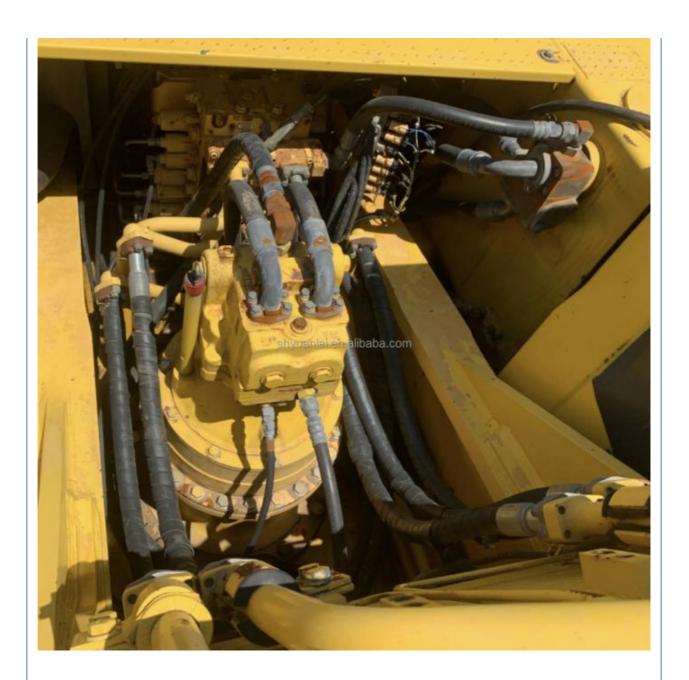

# Versatile and Powerful Komatsu PC400-8 Crawler Excavator with 1.9m3 Bucket Capacity

#### **Basic Information**

Place of Origin: Japan

• Price: \$63,500.00/units 1-4 units



### **Product Specification**

Showroom Location: None · Operating Weight: 42100kg 1.9m<sup>3</sup> . Bucket Capacity: • Machine Weight: 40000 KG Hydraulic Cylinder Brand: Original • Hydraulic Pump Brand: Original • Hydraulic Valve Brand: Original Cummins . Engine Brand: 257kw • Power: • Machinery Test Report: Provided • Video Outgoing-inspection: Provided

 Core Components: Pressure Vessel, Motor, Other, Bearing, Gear, Pump, Gearbox, Engine, PLC

Year: 2019Working Hours: 0-2000



### More Images









### **Product Description**





















Specification

## Packing & Delivery





To better ensure the safety of your goods, professional, environmentally friendly, convenient and efficient packaging services will be provided.

### Company Profile







Semi-Automatic PET Bottle Blowing Machine Bottle Making Machine Bottle Moulding Machine

PET Bottle Making Machine is suitable for producing PET plastic containers and bottles in all shapes.

### **FAQ**

Semi-Automatic PET Bottle Blowing Machine Bottle Making Machine Bottle Moulding Machine

PET Bottle Making Machine is suitable for producing PET plastic containers and bottles in all shapes.





Our company is a professional supplier of various secondhand imported and domestic construction machinery and equipment. The company was established on January 15, 2013, with its