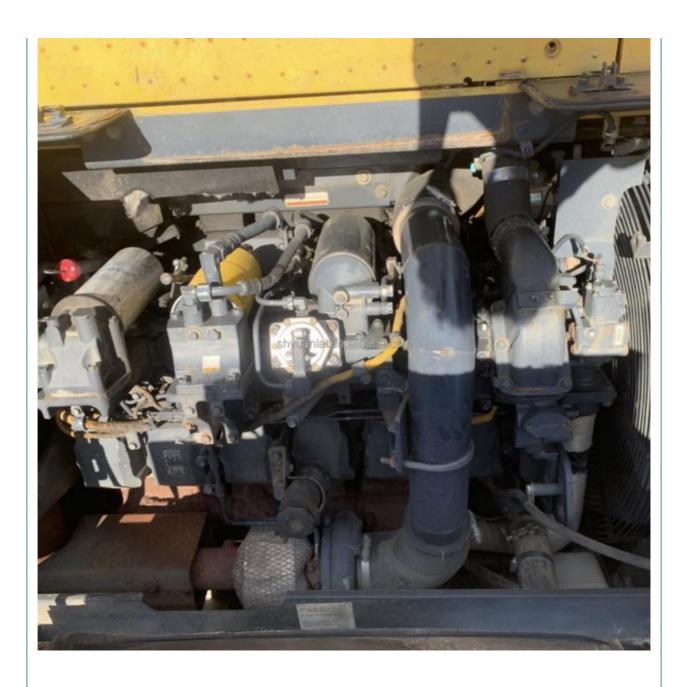

# Versatile and Powerful Komatsu PC400-8 Crawler Excavator with 1.9m3 Bucket Capacity

#### **Basic Information**

Place of Origin: Japan

• Price: \$63,500.00/units 1-4 units



### **Product Specification**

Showroom Location: None · Operating Weight: 42100kg 1.9m<sup>3</sup> . Bucket Capacity: • Machine Weight: 40000 KG Hydraulic Cylinder Brand: Original • Hydraulic Pump Brand: Original • Hydraulic Valve Brand: Original Cummins . Engine Brand: 257kw • Power: • Machinery Test Report: Provided • Video Outgoing-inspection: Provided

 Core Components: Pressure Vessel, Motor, Other, Bearing, Gear, Pump, Gearbox, Engine, PLC

Year: 2019Working Hours: 0-2000



### More Images









### **Product Description**





















Specification

## Packing & Delivery





To better ensure the safety of your goods, professional, environmentally friendly, convenient and efficient packaging services will be provided.

### Company Profile







Semi-Automatic PET Bottle Blowing Machine Bottle Making Machine Bottle Moulding Machine

PET Bottle Making Machine is suitable for producing PET plastic containers and bottles in all shapes.

### **FAQ**

Semi-Automatic PET Bottle Blowing Machine Bottle Making Machine Bottle Moulding Machine

PET Bottle Making Machine is suitable for producing PET plastic containers and bottles in all shapes.





Our company is a professional supplier of various secondhand imported and domestic construction machinery and equipment. The company was established on January 15, 2013, wi