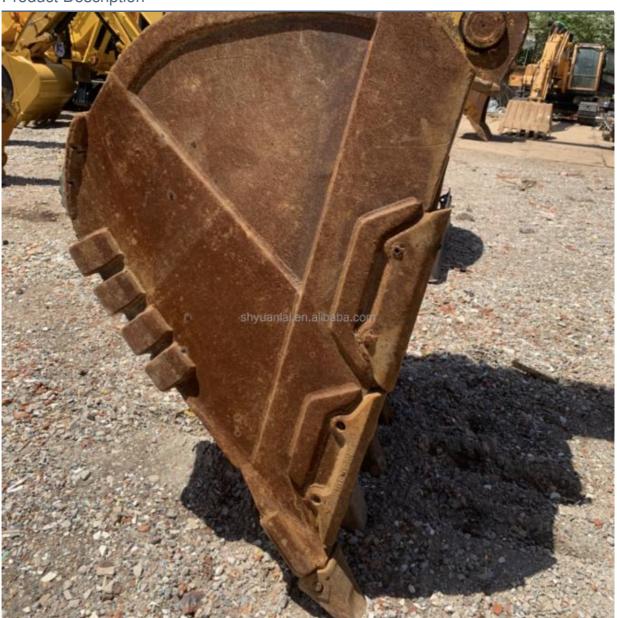

# Versatile and Powerful Komatsu PC400-8 Crawler Excavator with 1.9m3 Bucket Capacity

#### **Basic Information**

Place of Origin: Japan

• Price: \$63,500.00/units 1-4 units



### **Product Specification**

Showroom Location: None · Operating Weight: 42100kg 1.9m<sup>3</sup> . Bucket Capacity: • Machine Weight: 40000 KG Hydraulic Cylinder Brand: Original • Hydraulic Pump Brand: Original • Hydraulic Valve Brand: Original Cummins . Engine Brand: 257kw • Power: • Machinery Test Report: Provided • Video Outgoing-inspection: Provided

 Core Components: Pressure Vessel, Motor, Other, Bearing, Gear, Pump, Gearbox, Engine, PLC

Year: 2019Working Hours: 0-2000



### More Images









### **Product Description**





















Specification

## Packing & Delivery





To better ensure the safety of your goods, professional, environmentally friendly, convenient and efficient packaging services will be provided.

### Company Profile







Semi-Automatic PET Bottle Blowing Machine Bottle Making Machine Bottle Moulding Machine

PET Bottle Making Machine is suitable for producing PET plastic containers and bottles in all shapes.

### **FAQ**

Semi-Automatic PET Bottle Blowing Machine Bottle Making Machine Bottle Moulding Machine

PET Bottle Making Machine is suitable for producing PET plastic containers and bottles in all shapes.





Our company is a professional supplier of various secondhand imported and domestic construction machinery and equipment. The company was established on January 15,