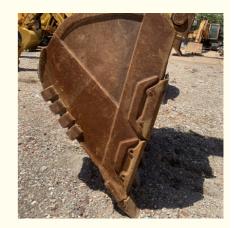

# Versatile and Powerful Komatsu PC400-8 Crawler Excavator with 1.9m3 Bucket Capacity

#### **Basic Information**

Place of Origin: Japan

• Price: \$63,500.00/units 1-4 units



### **Product Specification**

Showroom Location: None · Operating Weight: 42100kg 1.9m<sup>3</sup> . Bucket Capacity: • Machine Weight: 40000 KG Hydraulic Cylinder Brand: Original • Hydraulic Pump Brand: Original • Hydraulic Valve Brand: Original Cummins . Engine Brand: 257kw • Power: • Machinery Test Report: Provided • Video Outgoing-inspection: Provided

 Core Components: Pressure Vessel, Motor, Other, Bearing, Gear, Pump, Gearbox, Engine, PLC

Year: 2019Working Hours: 0-2000



### More Images









### **Product Description**





















Specification

## Packing & Delivery





To better ensure the safety of your goods, professional, environmentally friendly, convenient and efficient packaging services will be provided.

### Company Profile







Semi-Automatic PET Bottle Blowing Machine Bottle Making Machine Bottle Moulding Machine

PET Bottle Making Machine is suitable for producing PET plastic containers and bottles in all shapes.

### **FAQ**

Semi-Automatic PET Bottle Blowing Machine Bottle Making Machine Bottle Moulding Machine

PET Bottle Making Machine is suitable for producing PET plastic containers and bottles in all shapes.





Our company is a professional supplier of various secondhand imported and domestic construction machinery an