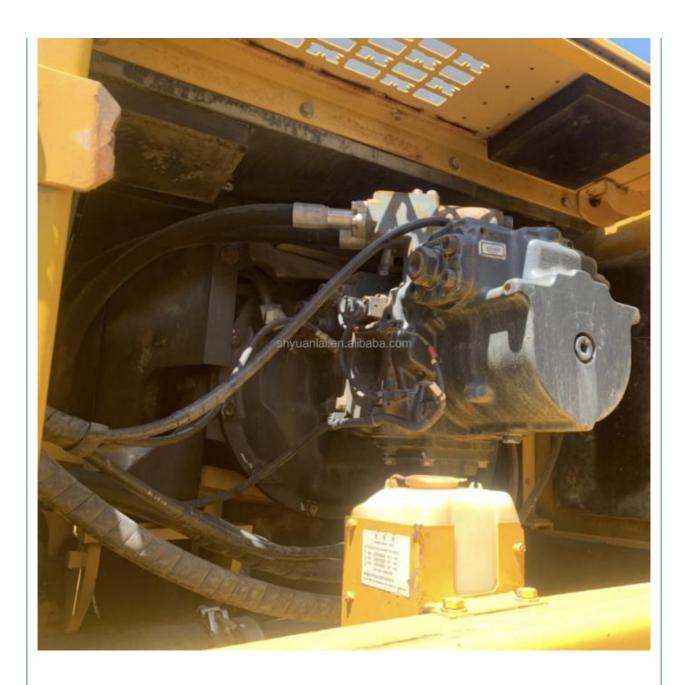

# Versatile and Powerful Komatsu PC400-8 Crawler Excavator with 1.9m3 Bucket Capacity

#### **Basic Information**

Place of Origin: Japan

• Price: \$63,500.00/units 1-4 units



### **Product Specification**

Showroom Location: None · Operating Weight: 42100kg 1.9m<sup>3</sup> . Bucket Capacity: • Machine Weight: 40000 KG Hydraulic Cylinder Brand: Original • Hydraulic Pump Brand: Original • Hydraulic Valve Brand: Original Cummins . Engine Brand: 257kw • Power: • Machinery Test Report: Provided • Video Outgoing-inspection: Provided

 Core Components: Pressure Vessel, Motor, Other, Bearing, Gear, Pump, Gearbox, Engine, PLC

Year: 2019Working Hours: 0-2000



### More Images









### **Product Description**





















Specification

## Packing & Delivery





To better ensure the safety of your goods, professional, environmentally friendly, convenient and efficient packaging services will be provided.

### Company Profile







Semi-Automatic PET Bottle Blowing Machine Bottle Making Machine Bottle Moulding Machine

PET Bottle Making Machine is suitable for producing PET plastic containers and bottles in all shapes.

### **FAQ**

Semi-Automatic PET Bottle Blowing Machine Bottle Making Machine Bottle Moulding Machine

PET Bottle Making Machine is suitable for producing PET plastic containers and bottles in all shapes.





Our company is a professional supplier of various secondhand imported and domestic construction machinery and equipment. The company was established on January 15, 2013, with i