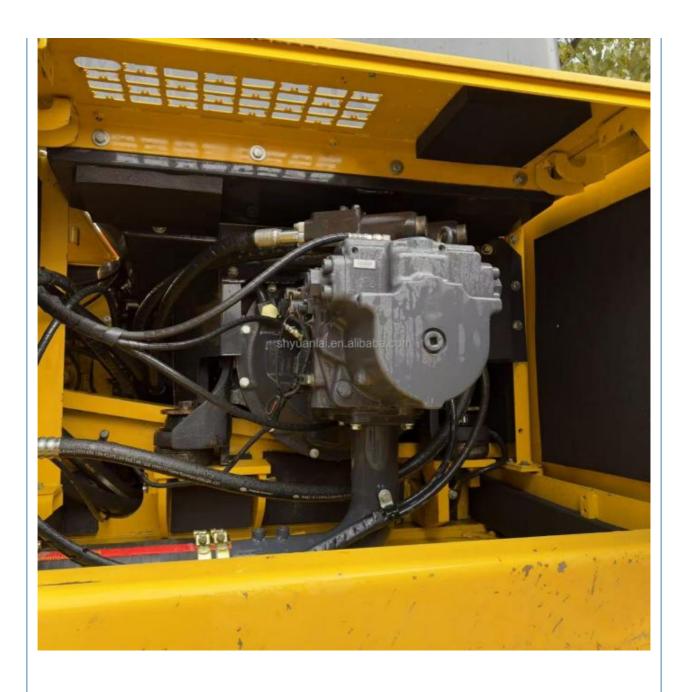

# Versatile and Powerful Komatsu PC400-8 Crawler Excavator with 1.9m3 Bucket Capacity

#### **Basic Information**

Place of Origin: Japan

• Price: \$63,500.00/units 1-4 units



### **Product Specification**

Showroom Location: None · Operating Weight: 42100kg 1.9m<sup>3</sup> . Bucket Capacity: • Machine Weight: 40000 KG Hydraulic Cylinder Brand: Original • Hydraulic Pump Brand: Original • Hydraulic Valve Brand: Original Cummins . Engine Brand: 257kw • Power: • Machinery Test Report: Provided • Video Outgoing-inspection: Provided

 Core Components: Pressure Vessel, Motor, Other, Bearing, Gear, Pump, Gearbox, Engine, PLC

Year: 2019Working Hours: 0-2000



### More Images









### **Product Description**





















Specification

## Packing & Delivery





To better ensure the safety of your goods, professional, environmentally friendly, convenient and efficient packaging services will be provided.

### Company Profile







Semi-Automatic PET Bottle Blowing Machine Bottle Making Machine Bottle Moulding Machine

PET Bottle Making Machine is suitable for producing PET plastic containers and bottles in all shapes.

### **FAQ**

Semi-Automatic PET Bottle Blowing Machine Bottle Making Machine Bottle Moulding Machine

PET Bottle Making Machine is suitable for producing PET plastic containers and bottles in all shapes.





Our company is a professional supplier of various secondhand imported and domestic construction machinery and equipment. The company was established on January 15, 2013, with its h