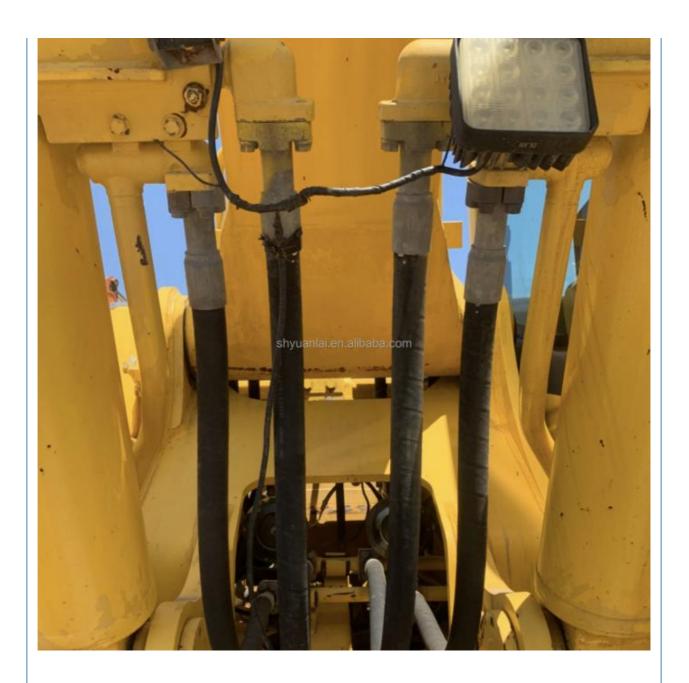

# Versatile and Powerful Komatsu PC400-8 Crawler Excavator with 1.9m3 Bucket Capacity

#### **Basic Information**

Place of Origin: Japan

• Price: \$63,500.00/units 1-4 units



### **Product Specification**

Showroom Location: None · Operating Weight: 42100kg 1.9m<sup>3</sup> . Bucket Capacity: • Machine Weight: 40000 KG Hydraulic Cylinder Brand: Original • Hydraulic Pump Brand: Original • Hydraulic Valve Brand: Original Cummins . Engine Brand: 257kw • Power: • Machinery Test Report: Provided • Video Outgoing-inspection: Provided

 Core Components: Pressure Vessel, Motor, Other, Bearing, Gear, Pump, Gearbox, Engine, PLC

Year: 2019Working Hours: 0-2000



### More Images









### **Product Description**





















Specification

## Packing & Delivery





To better ensure the safety of your goods, professional, environmentally friendly, convenient and efficient packaging services will be provided.

### Company Profile







Semi-Automatic PET Bottle Blowing Machine Bottle Making Machine Bottle Moulding Machine

PET Bottle Making Machine is suitable for producing PET plastic containers and bottles in all shapes.

### **FAQ**

Semi-Automatic PET Bottle Blowing Machine Bottle Making Machine Bottle Moulding Machine

PET Bottle Making Machine is suitable for producing PET plastic containers and bottles in all shapes.





Our company is a professional supplier of various secondhand imported and domestic construction machinery and equipment. The company was established on January 15, 2013, with