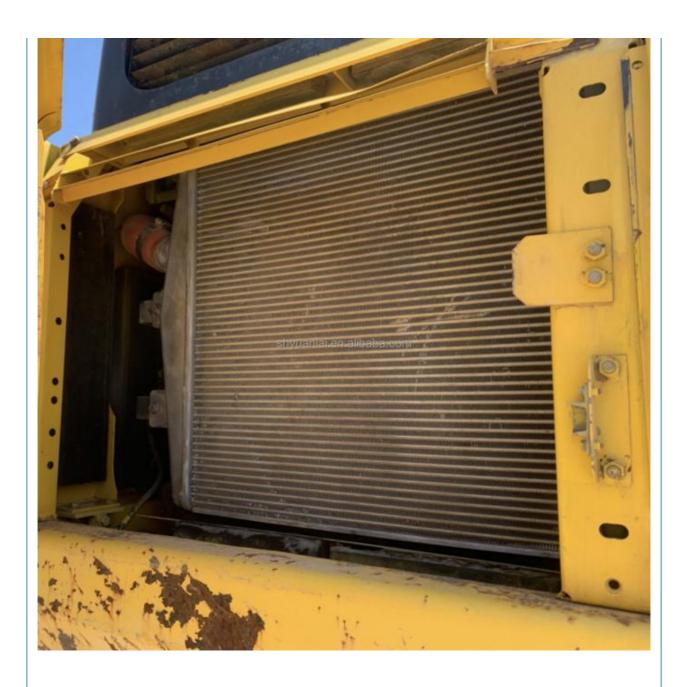

# Versatile and Powerful Komatsu PC400-8 Crawler Excavator with 1.9m3 Bucket Capacity

#### **Basic Information**

Place of Origin: Japan

• Price: \$63,500.00/units 1-4 units



### **Product Specification**

Showroom Location: None · Operating Weight: 42100kg 1.9m<sup>3</sup> . Bucket Capacity: • Machine Weight: 40000 KG Hydraulic Cylinder Brand: Original • Hydraulic Pump Brand: Original • Hydraulic Valve Brand: Original Cummins . Engine Brand: 257kw • Power: • Machinery Test Report: Provided • Video Outgoing-inspection: Provided

 Core Components: Pressure Vessel, Motor, Other, Bearing, Gear, Pump, Gearbox, Engine, PLC

Year: 2019Working Hours: 0-2000



### More Images









### **Product Description**





















Specification

## Packing & Delivery





To better ensure the safety of your goods, professional, environmentally friendly, convenient and efficient packaging services will be provided.

### Company Profile







Semi-Automatic PET Bottle Blowing Machine Bottle Making Machine Bottle Moulding Machine

PET Bottle Making Machine is suitable for producing PET plastic containers and bottles in all shapes.

### **FAQ**

Semi-Automatic PET Bottle Blowing Machine Bottle Making Machine Bottle Moulding Machine

PET Bottle Making Machine is suitable for producing PET plastic containers and bottles in all shapes.





Our company is a professional supplier of various secondhand imported and domestic construction machinery and equipment. The company was established on January 15, 2013,