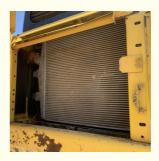

# Versatile and Powerful Komatsu PC400-8 Crawler Excavator with 1.9m3 Bucket Capacity

#### **Basic Information**

Place of Origin: Japan

• Price: \$63,500.00/units 1-4 units



### **Product Specification**

Showroom Location: None · Operating Weight: 42100kg 1.9m<sup>3</sup> . Bucket Capacity: • Machine Weight: 40000 KG Hydraulic Cylinder Brand: Original • Hydraulic Pump Brand: Original • Hydraulic Valve Brand: Original Cummins . Engine Brand: 257kw • Power: • Machinery Test Report: Provided • Video Outgoing-inspection: Provided

 Core Components: Pressure Vessel, Motor, Other, Bearing, Gear, Pump, Gearbox, Engine, PLC

Year: 2019Working Hours: 0-2000



### More Images









### **Product Description**





















Specification

## Packing & Delivery





To better ensure the safety of your goods, professional, environmentally friendly, convenient and efficient packaging services will be provided.

### Company Profile







Semi-Automatic PET Bottle Blowing Machine Bottle Making Machine Bottle Moulding Machine

PET Bottle Making Machine is suitable for producing PET plastic containers and bottles in all shapes.

### **FAQ**

Semi-Automatic PET Bottle Blowing Machine Bottle Making Machine Bottle Moulding Machine

PET Bottle Making Machine is suitable for producing PET plastic containers and bottles in all shapes.





Our company is a professional supplier of various secondhand imported and domestic construction machinery and equipment. The compan