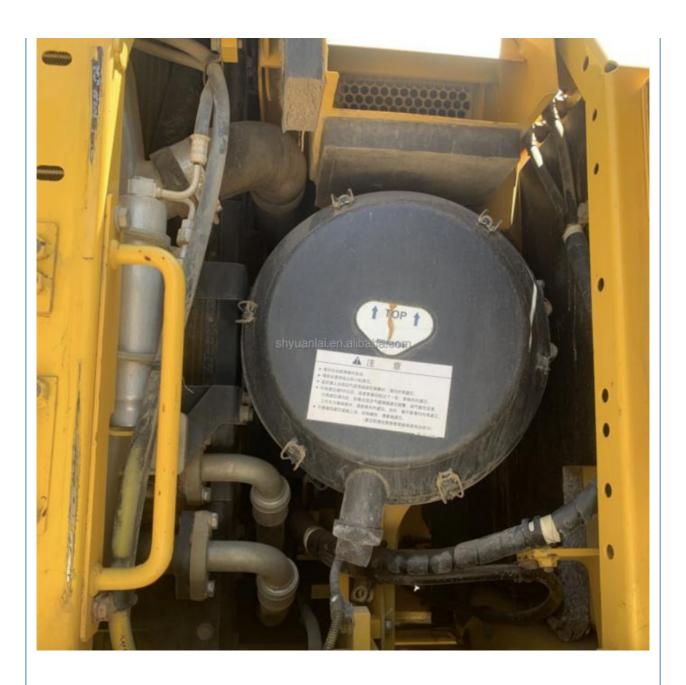

# Versatile and Powerful Komatsu PC400-8 Crawler Excavator with 1.9m3 Bucket Capacity

#### **Basic Information**

Place of Origin: Japan

• Price: \$63,500.00/units 1-4 units



### **Product Specification**

Showroom Location: None · Operating Weight: 42100kg 1.9m<sup>3</sup> . Bucket Capacity: • Machine Weight: 40000 KG Hydraulic Cylinder Brand: Original • Hydraulic Pump Brand: Original • Hydraulic Valve Brand: Original Cummins . Engine Brand: 257kw • Power: • Machinery Test Report: Provided • Video Outgoing-inspection: Provided

 Core Components: Pressure Vessel, Motor, Other, Bearing, Gear, Pump, Gearbox, Engine, PLC

Year: 2019Working Hours: 0-2000



### More Images









### **Product Description**





















Specification

## Packing & Delivery





To better ensure the safety of your goods, professional, environmentally friendly, convenient and efficient packaging services will be provided.

### Company Profile







Semi-Automatic PET Bottle Blowing Machine Bottle Making Machine Bottle Moulding Machine

PET Bottle Making Machine is suitable for producing PET plastic containers and bottles in all shapes.

### **FAQ**

Semi-Automatic PET Bottle Blowing Machine Bottle Making Machine Bottle Moulding Machine

PET Bottle Making Machine is suitable for producing PET plastic containers and bottles in all shapes.





Our company is a professional supplier of various secondhand imported and domestic construction machinery and equipment. The company was established on January 15, 20