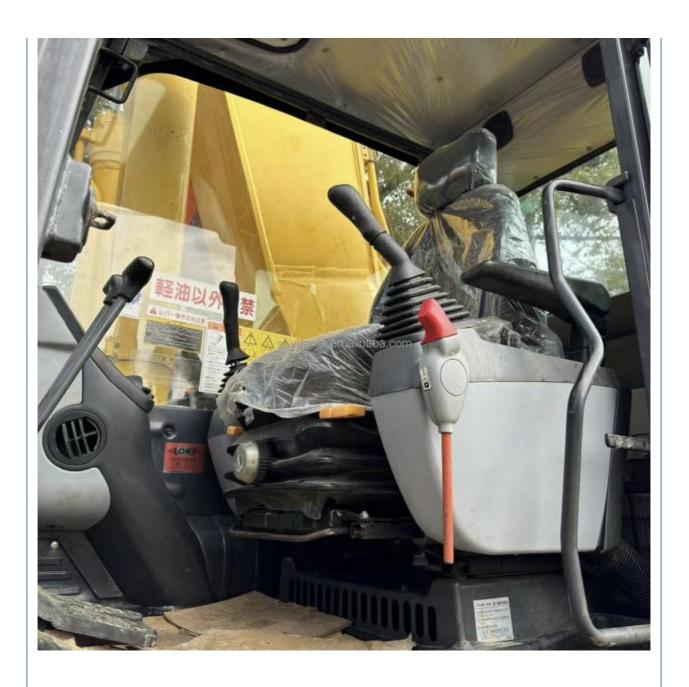

# Versatile and Powerful Komatsu PC400-8 Crawler Excavator with 1.9m3 Bucket Capacity

#### **Basic Information**

Place of Origin: Japan

• Price: \$63,500.00/units 1-4 units



### **Product Specification**

Showroom Location: None · Operating Weight: 42100kg 1.9m<sup>3</sup> . Bucket Capacity: • Machine Weight: 40000 KG Hydraulic Cylinder Brand: Original • Hydraulic Pump Brand: Original • Hydraulic Valve Brand: Original Cummins . Engine Brand: 257kw • Power: • Machinery Test Report: Provided • Video Outgoing-inspection: Provided

 Core Components: Pressure Vessel, Motor, Other, Bearing, Gear, Pump, Gearbox, Engine, PLC

Year: 2019Working Hours: 0-2000



### More Images









### **Product Description**





















Specification

## Packing & Delivery





To better ensure the safety of your goods, professional, environmentally friendly, convenient and efficient packaging services will be provided.

### Company Profile







Semi-Automatic PET Bottle Blowing Machine Bottle Making Machine Bottle Moulding Machine

PET Bottle Making Machine is suitable for producing PET plastic containers and bottles in all shapes.

### **FAQ**

Semi-Automatic PET Bottle Blowing Machine Bottle Making Machine Bottle Moulding Machine

PET Bottle Making Machine is suitable for producing PET plastic containers and bottles in all shapes.





Our company is a professional supplier of various secondhand imported and domestic construction machinery and equipment. The company was established on January 15, 2013