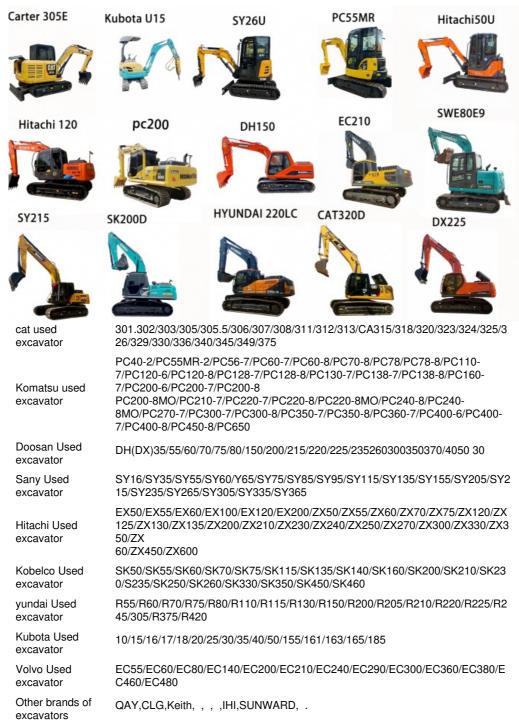

### **Product Specification**

Showroom Location: None · Operating Weight: 42100kg 1.9m<sup>3</sup> . Bucket Capacity: • Machine Weight: 40000 KG Hydraulic Cylinder Brand: Original • Hydraulic Pump Brand: Original • Hydraulic Valve Brand: Original Cummins . Engine Brand: 257kw • Power: • Machinery Test Report: Provided • Video Outgoing-inspection: Provided

 Core Components: Pressure Vessel, Motor, Other, Bearing, Gear, Pump, Gearbox, Engine, PLC

Year: 2019Working Hours: 0-2000