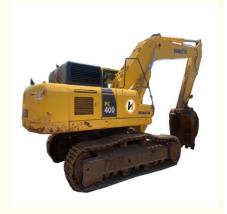

# Versatile and Powerful Komatsu PC400-8 Crawler Excavator with 1.9m3 Bucket Capacity

### **Product Specification**

Showroom Location: None · Operating Weight: 42100kg 1.9m<sup>3</sup> . Bucket Capacity: • Machine Weight: 40000 KG Hydraulic Cylinder Brand: Original • Hydraulic Pump Brand: Original • Hydraulic Valve Brand: Original Cummins . Engine Brand: 257kw • Power: • Machinery Test Report: Provided • Video Outgoing-inspection: Provided

 Core Components: Pressure Vessel, Motor, Other, Bearing, Gear, Pump, Gearbox, Engine, PLC

Year: 2019Working Hours: 0-2000