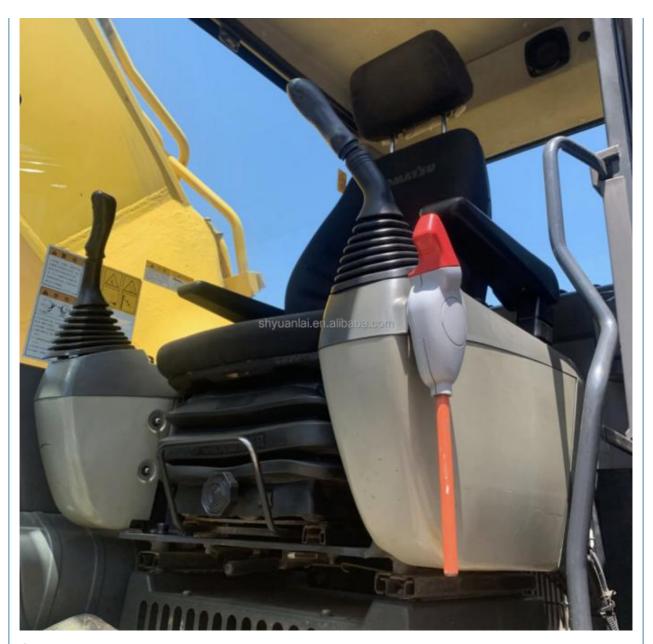

# Versatile and Powerful Komatsu PC400-8 Crawler Excavator with 1.9m3 Bucket Capacity

#### **Basic Information**

Place of Origin: Japan

• Price: \$63,500.00/units 1-4 units



### **Product Specification**

Showroom Location: None · Operating Weight: 42100kg 1.9m<sup>3</sup> . Bucket Capacity: • Machine Weight: 40000 KG Hydraulic Cylinder Brand: Original • Hydraulic Pump Brand: Original • Hydraulic Valve Brand: Original Cummins . Engine Brand: 257kw • Power: • Machinery Test Report: Provided • Video Outgoing-inspection: Provided

 Core Components: Pressure Vessel, Motor, Other, Bearing, Gear, Pump, Gearbox, Engine, PLC

Year: 2019Working Hours: 0-2000



### More Images









### **Product Description**





















Specification

## Packing & Delivery





To better ensure the safety of your goods, professional, environmentally friendly, convenient and efficient packaging services will be provided.

### Company Profile







Semi-Automatic PET Bottle Blowing Machine Bottle Making Machine Bottle Moulding Machine

PET Bottle Making Machine is suitable for producing PET plastic containers and bottles in all shapes.

### **FAQ**

Semi-Automatic PET Bottle Blowing Machine Bottle Making Machine Bottle Moulding Machine

PET Bottle Making Machine is suitable for producing PET plastic containers and bottles in all shapes.





Our company is a professional supplier of various secondhand imported and domestic construction machinery and equipment. The company was established on January 15, 2013, with its hea