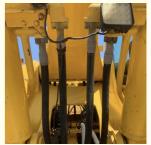

# Versatile and Powerful Komatsu PC400-8 Crawler Excavator with 1.9m3 Bucket Capacity

#### **Basic Information**

Place of Origin: Japan

• Price: \$63,500.00/units 1-4 units



### **Product Specification**

Showroom Location: None · Operating Weight: 42100kg 1.9m<sup>3</sup> . Bucket Capacity: • Machine Weight: 40000 KG Hydraulic Cylinder Brand: Original • Hydraulic Pump Brand: Original • Hydraulic Valve Brand: Original Cummins . Engine Brand: 257kw • Power: • Machinery Test Report: Provided • Video Outgoing-inspection: Provided

 Core Components: Pressure Vessel, Motor, Other, Bearing, Gear, Pump, Gearbox, Engine, PLC

Year: 2019Working Hours: 0-2000



### More Images









### **Product Description**





















Specification

## Packing & Delivery





To better ensure the safety of your goods, professional, environmentally friendly, convenient and efficient packaging services will be provided.

### Company Profile







Semi-Automatic PET Bottle Blowing Machine Bottle Making Machine Bottle Moulding Machine

PET Bottle Making Machine is suitable for producing PET plastic containers and bottles in all shapes.

### **FAQ**

Semi-Automatic PET Bottle Blowing Machine Bottle Making Machine Bottle Moulding Machine

PET Bottle Making Machine is suitable for producing PET plastic containers and bottles in all shapes.





Our company is a professional supplier of various secondhand imported and domestic construction machinery and equipment. The company