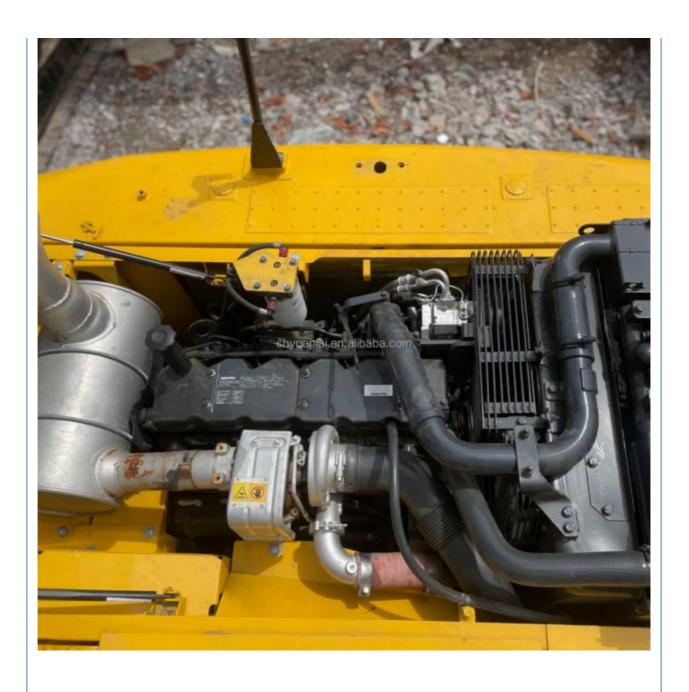

#### **Product Specification**

Showroom Location: None · Operating Weight: 19900kg 0.8m<sup>3</sup> . Bucket Capacity: · Machine Weight: 20000 KG Hydraulic Cylinder Brand: Original • Hydraulic Pump Brand: Original • Hydraulic Valve Brand: Original Cummins . Engine Brand: 110kw • Power: • Machinery Test Report: Provided • Video Outgoing-inspection: Provided