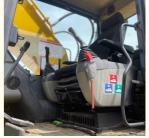

#### **Product Specification**

Showroom Location: None · Operating Weight: 19900kg 0.8m<sup>3</sup> . Bucket Capacity: · Machine Weight: 20000 KG Hydraulic Cylinder Brand: Original • Hydraulic Pump Brand: Original • Hydraulic Valve Brand: Original Cummins . Engine Brand: 110kw • Power: • Machinery Test Report: Provided • Video Outgoing-inspection: Provided