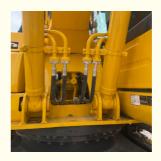

#### **Product Specification**

Showroom Location: None · Operating Weight: 19900kg 0.8m<sup>3</sup> . Bucket Capacity: · Machine Weight: 20000 KG Hydraulic Cylinder Brand: Original • Hydraulic Pump Brand: Original • Hydraulic Valve Brand: Original Cummins . Engine Brand: 110kw • Power: • Machinery Test Report: Provided • Video Outgoing-inspection: Provided