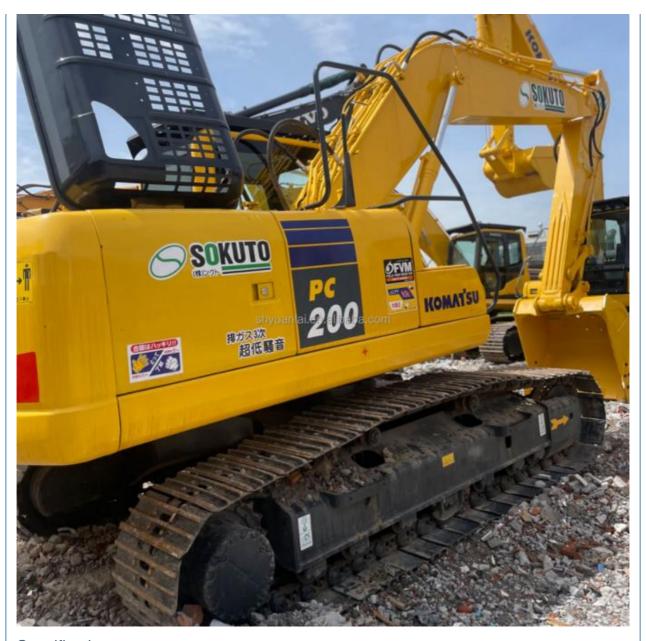

#### **Product Specification**

Showroom Location: None · Operating Weight: 19900kg 0.8m<sup>3</sup> . Bucket Capacity: · Machine Weight: 20000 KG Hydraulic Cylinder Brand: Original • Hydraulic Pump Brand: Original • Hydraulic Valve Brand: Original Cummins . Engine Brand: 110kw • Power: • Machinery Test Report: Provided • Video Outgoing-inspection: Provided

 Core Components: Pressure Vessel, Motor, Other, Bearing, Gear, Pump, Gearbox, Engine, PLC

Year: 2020Working Hours: 0-2000