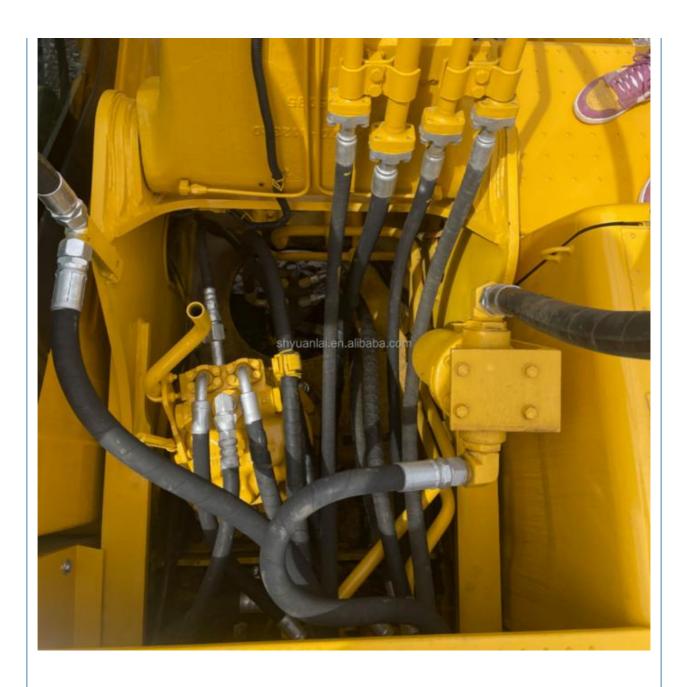

#### **Product Specification**

Showroom Location: None · Operating Weight: 19900kg 0.8m<sup>3</sup> . Bucket Capacity: · Machine Weight: 20000 KG Hydraulic Cylinder Brand: Original • Hydraulic Pump Brand: Original • Hydraulic Valve Brand: Original Cummins . Engine Brand: 110kw • Power: • Machinery Test Report: Provided • Video Outgoing-inspection: Provided