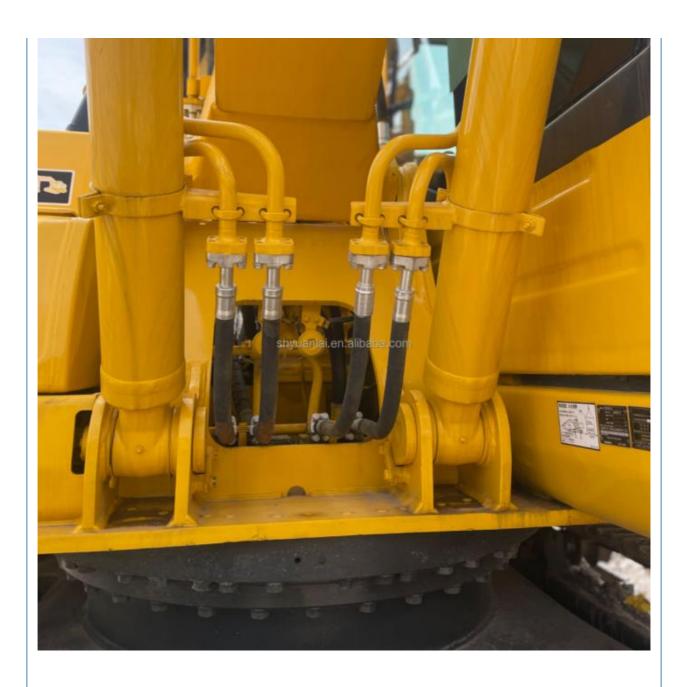

#### **Product Specification**

Showroom Location: None · Operating Weight: 19900kg 0.8m<sup>3</sup> . Bucket Capacity: · Machine Weight: 20000 KG Hydraulic Cylinder Brand: Original • Hydraulic Pump Brand: Original • Hydraulic Valve Brand: Original Cummins . Engine Brand: 110kw • Power: • Machinery Test Report: Provided • Video Outgoing-inspection: Provided