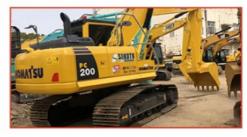

# Used Komatsu PC200 Excavator 20 Tons Crawler with Original Color in Excellent Condition

#### **Product Specification**

Showroom Location: None · Operating Weight: 19900kg 0.8m<sup>3</sup> . Bucket Capacity: · Machine Weight: 20000 KG Hydraulic Cylinder Brand: Original • Hydraulic Pump Brand: Original • Hydraulic Valve Brand: Original Cummins . Engine Brand: 110kw • Power: • Machinery Test Report: Provided • Video Outgoing-inspection: Provided