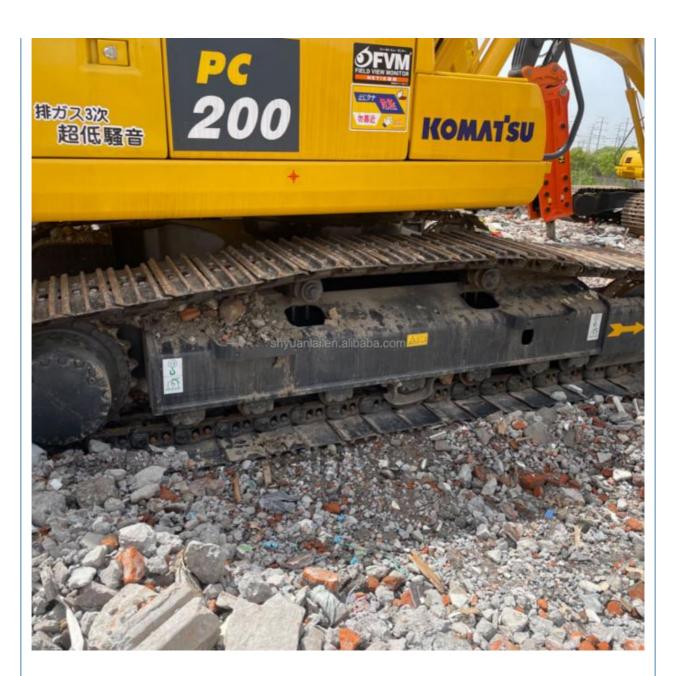

#### **Product Specification**

Showroom Location: None · Operating Weight: 19900kg 0.8m<sup>3</sup> . Bucket Capacity: · Machine Weight: 20000 KG Hydraulic Cylinder Brand: Original • Hydraulic Pump Brand: Original • Hydraulic Valve Brand: Original Cummins . Engine Brand: 110kw • Power: • Machinery Test Report: Provided • Video Outgoing-inspection: Provided

 Core Components: Pressure Vessel, Motor, Other, Bearing, Gear, Pump, Gearbox, Engine, PLC

Year: 2020Working Hours: 0-2000