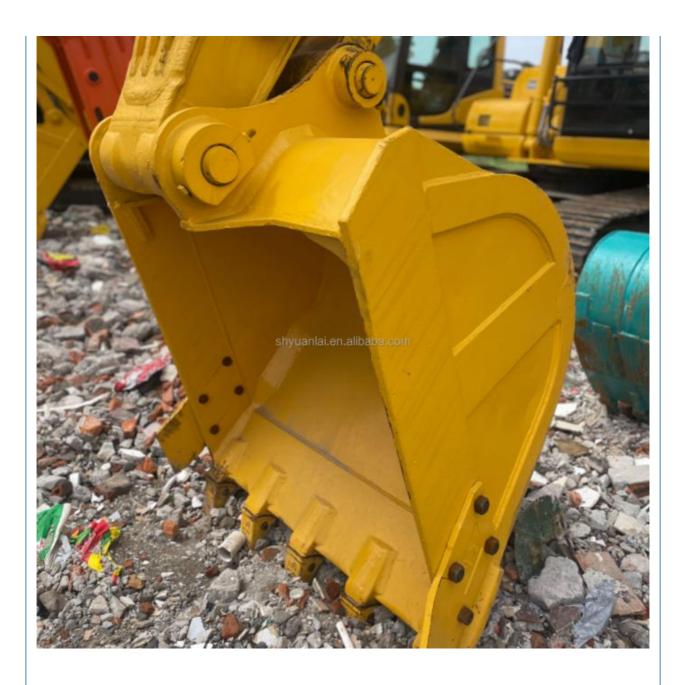

#### **Product Specification**

Showroom Location: None · Operating Weight: 19900kg 0.8m<sup>3</sup> . Bucket Capacity: · Machine Weight: 20000 KG Hydraulic Cylinder Brand: Original • Hydraulic Pump Brand: Original • Hydraulic Valve Brand: Original Cummins . Engine Brand: 110kw • Power: • Machinery Test Report: Provided • Video Outgoing-inspection: Provided