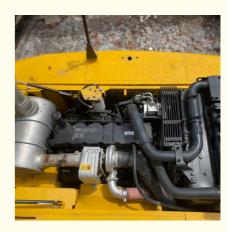

#### **Product Specification**

Showroom Location: None · Operating Weight: 19900kg 0.8m<sup>3</sup> . Bucket Capacity: · Machine Weight: 20000 KG Hydraulic Cylinder Brand: Original • Hydraulic Pump Brand: Original • Hydraulic Valve Brand: Original Cummins . Engine Brand: 110kw • Power: • Machinery Test Report: Provided • Video Outgoing-inspection: Provided