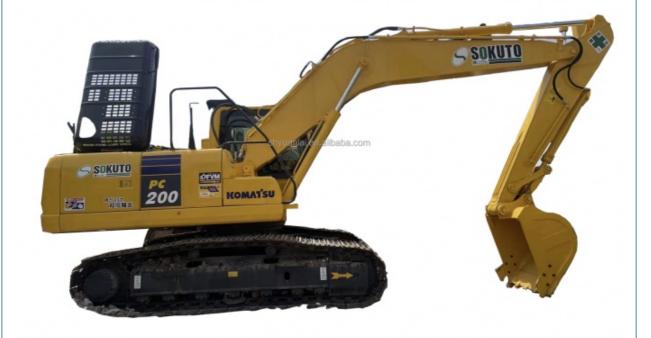

# Used Komatsu PC200 Excavator 20 Tons Crawler with Original Color in Excellent Condition

#### **Product Specification**

Showroom Location: None · Operating Weight: 19900kg 0.8m<sup>3</sup> . Bucket Capacity: · Machine Weight: 20000 KG Hydraulic Cylinder Brand: Original • Hydraulic Pump Brand: Original • Hydraulic Valve Brand: Original Cummins . Engine Brand: 110kw • Power: • Machinery Test Report: Provided • Video Outgoing-inspection: Provided