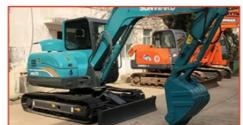

# Used Komatsu PC200 Excavator 20 Tons Crawler with Original Color in Excellent Condition

#### **Product Specification**

Showroom Location: None · Operating Weight: 19900kg 0.8m<sup>3</sup> . Bucket Capacity: · Machine Weight: 20000 KG Hydraulic Cylinder Brand: Original • Hydraulic Pump Brand: Original • Hydraulic Valve Brand: Original Cummins . Engine Brand: 110kw • Power: • Machinery Test Report: Provided • Video Outgoing-inspection: Provided