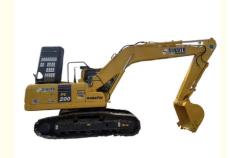

# Used Komatsu PC200 Excavator 20 Tons Crawler with Original Color in Excellent Condition

#### **Product Specification**

Showroom Location: None · Operating Weight: 19900kg 0.8m<sup>3</sup> . Bucket Capacity: · Machine Weight: 20000 KG Hydraulic Cylinder Brand: Original • Hydraulic Pump Brand: Original • Hydraulic Valve Brand: Original Cummins . Engine Brand: 110kw • Power: • Machinery Test Report: Provided • Video Outgoing-inspection: Provided

 Core Components: Pressure Vessel, Motor, Other, Bearing, Gear, Pump, Gearbox, Engine, PLC

Year: 2020Working Hours: 0-2000