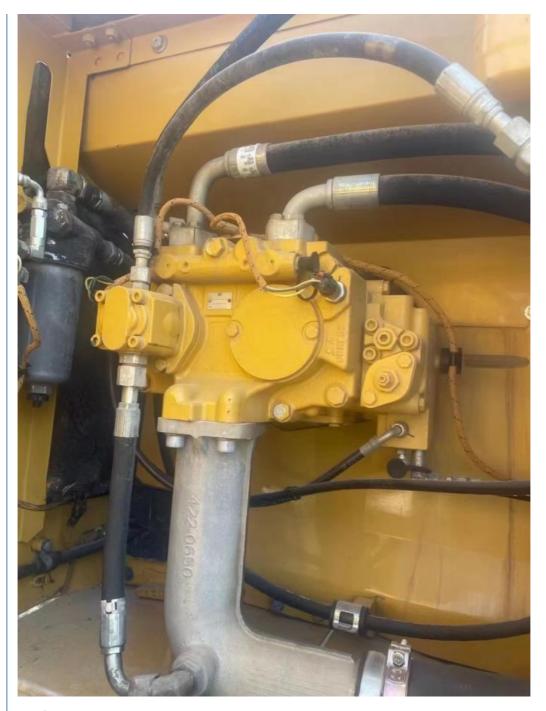

#### **Product Specification**

Showroom Location: None · Operating Weight: 25560 . Bucket Capacity: 1.35m<sup>3</sup> • Machine Weight: 26000 KG Hydraulic Cylinder Brand: Original • Hydraulic Pump Brand: Original Hydraulic Valve Brand: Original . Engine Brand: Cat 140KW • Power: • Machinery Test Report: Provided • Video Outgoing-inspection: Provided