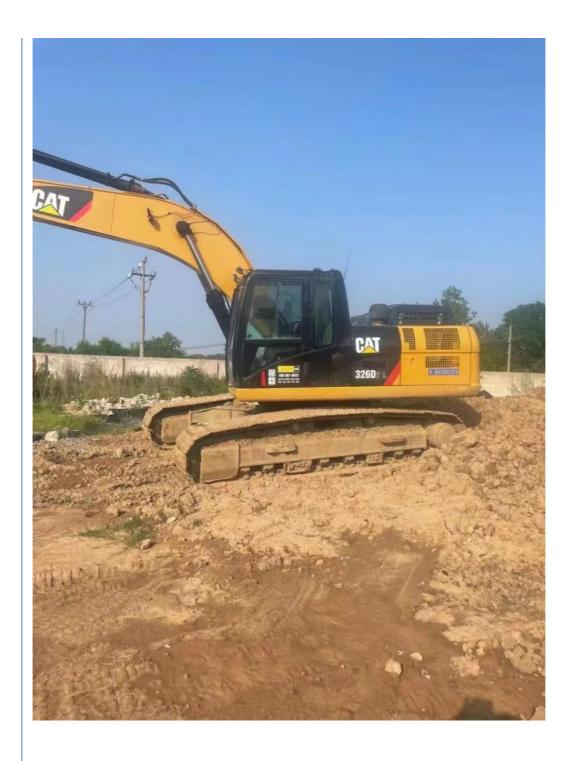

# Original CAT 326d Excavator With 0-2000 Working Hours And Original Hydraulic Valve

#### **Product Specification**

Showroom Location: None · Operating Weight: 25560 . Bucket Capacity: 1.35m<sup>3</sup> • Machine Weight: 26000 KG Hydraulic Cylinder Brand: Original • Hydraulic Pump Brand: Original Hydraulic Valve Brand: Original . Engine Brand: Cat 140KW • Power: • Machinery Test Report: Provided • Video Outgoing-inspection: Provided

 Core Components: Pressure Vessel, Motor, Other, Bearing, Gear, Pump, Gearbox, Engine, PLC

Year: 2020Working Hours: 0-2000