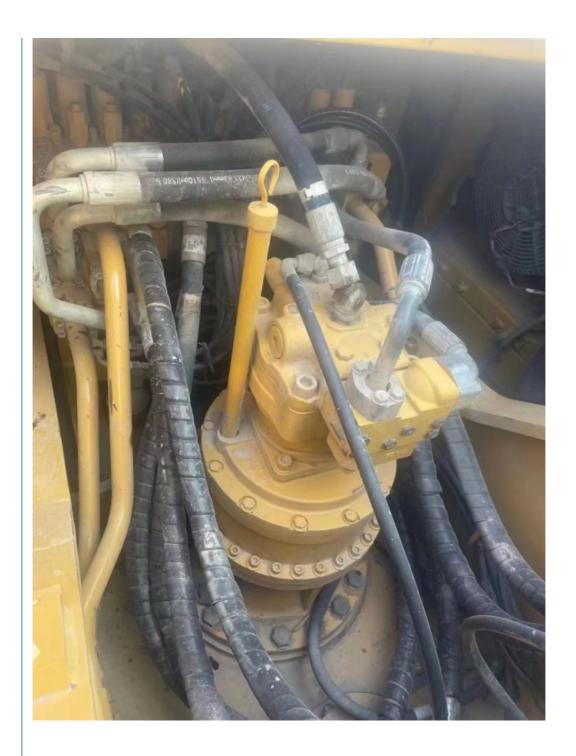

#### **Product Specification**

Showroom Location: None · Operating Weight: 25560 . Bucket Capacity: 1.35m<sup>3</sup> • Machine Weight: 26000 KG Hydraulic Cylinder Brand: Original • Hydraulic Pump Brand: Original Hydraulic Valve Brand: Original . Engine Brand: Cat 140KW • Power: • Machinery Test Report: Provided • Video Outgoing-inspection: Provided