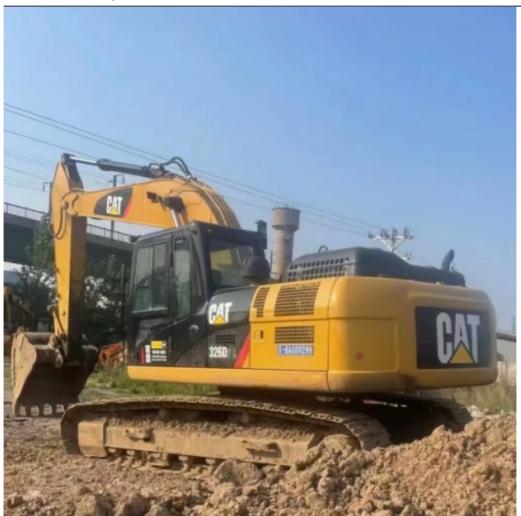

# Original CAT 326d Excavator With 0-2000 Working Hours And Original Hydraulic Valve

#### **Product Specification**

Showroom Location: None · Operating Weight: 25560 . Bucket Capacity: 1.35m<sup>3</sup> • Machine Weight: 26000 KG Hydraulic Cylinder Brand: Original • Hydraulic Pump Brand: Original Hydraulic Valve Brand: Original . Engine Brand: Cat 140KW • Power: • Machinery Test Report: Provided • Video Outgoing-inspection: Provided

 Core Components: Pressure Vessel, Motor, Other, Bearing, Gear, Pump, Gearbox, Engine, PLC

Year: 2020Working Hours: 0-2000