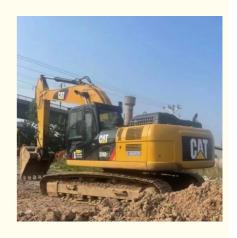

# Original CAT 326d Excavator With 0-2000 Working Hours And Original Hydraulic Valve

#### **Product Specification**

Showroom Location: None · Operating Weight: 25560 . Bucket Capacity: 1.35m<sup>3</sup> • Machine Weight: 26000 KG Hydraulic Cylinder Brand: Original • Hydraulic Pump Brand: Original Hydraulic Valve Brand: Original . Engine Brand: Cat 140KW • Power: • Machinery Test Report: Provided • Video Outgoing-inspection: Provided

 Core Components: Pressure Vessel, Motor, Other, Bearing, Gear, Pump, Gearbox, Engine, PLC

Year: 2020Working Hours: 0-2000