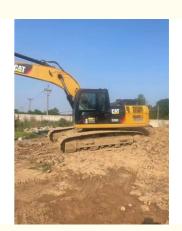

# Original CAT 326d Excavator With 0-2000 Working Hours And Original Hydraulic Valve

#### **Product Specification**

Showroom Location: None · Operating Weight: 25560 . Bucket Capacity: 1.35m<sup>3</sup> • Machine Weight: 26000 KG Hydraulic Cylinder Brand: Original • Hydraulic Pump Brand: Original Hydraulic Valve Brand: Original . Engine Brand: Cat 140KW • Power: • Machinery Test Report: Provided • Video Outgoing-inspection: Provided

 Core Components: Pressure Vessel, Motor, Other, Bearing, Gear, Pump, Gearbox, Engine, PLC

Year: 2020Working Hours: 0-2000