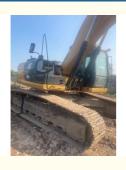

# Original CAT 326d Excavator With 0-2000 Working Hours And Original Hydraulic Valve

#### **Product Specification**

Showroom Location: None · Operating Weight: 25560 . Bucket Capacity: 1.35m<sup>3</sup> • Machine Weight: 26000 KG Hydraulic Cylinder Brand: Original • Hydraulic Pump Brand: Original Hydraulic Valve Brand: Original . Engine Brand: Cat 140KW • Power: • Machinery Test Report: Provided • Video Outgoing-inspection: Provided

 Core Components: Pressure Vessel, Motor, Other, Bearing, Gear, Pump, Gearbox, Engine, PLC

Year: 2020Working Hours: 0-2000