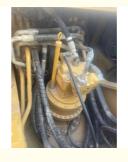

#### **Product Specification**

Showroom Location: None · Operating Weight: 25560 . Bucket Capacity: 1.35m<sup>3</sup> • Machine Weight: 26000 KG Hydraulic Cylinder Brand: Original • Hydraulic Pump Brand: Original Hydraulic Valve Brand: Original . Engine Brand: Cat 140KW • Power: • Machinery Test Report: Provided • Video Outgoing-inspection: Provided

 Core Components: Pressure Vessel, Motor, Other, Bearing, Gear, Pump, Gearbox, Engine, PLC

Year: 2020Working Hours: 0-2000