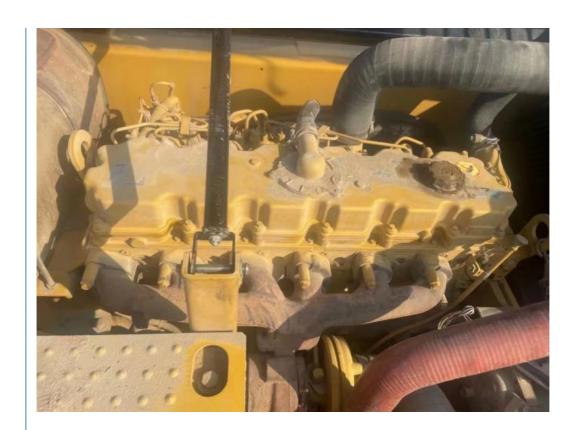

#### **Product Specification**

Showroom Location: None · Operating Weight: 25560 . Bucket Capacity: 1.35m<sup>3</sup> • Machine Weight: 26000 KG Hydraulic Cylinder Brand: Original • Hydraulic Pump Brand: Original Hydraulic Valve Brand: Original . Engine Brand: Cat 140KW • Power: • Machinery Test Report: Provided • Video Outgoing-inspection: Provided

 Core Components: Pressure Vessel, Motor, Other, Bearing, Gear, Pump, Gearbox, Engine, PLC

Year: 2020Working Hours: 0-2000