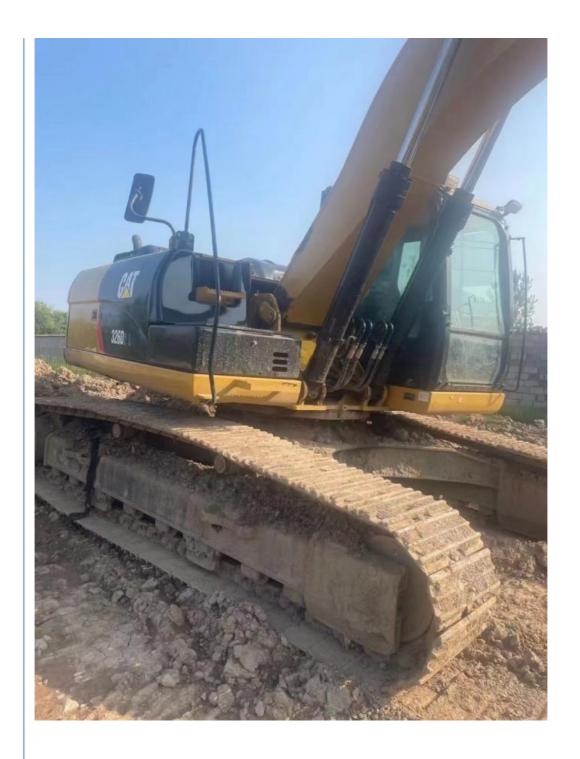

# Original CAT 326d Excavator With 0-2000 Working Hours And Original Hydraulic Valve

#### **Product Specification**

Showroom Location: None · Operating Weight: 25560 . Bucket Capacity: 1.35m<sup>3</sup> • Machine Weight: 26000 KG Hydraulic Cylinder Brand: Original • Hydraulic Pump Brand: Original Hydraulic Valve Brand: Original . Engine Brand: Cat 140KW • Power: • Machinery Test Report: Provided • Video Outgoing-inspection: Provided

 Core Components: Pressure Vessel, Motor, Other, Bearing, Gear, Pump, Gearbox, Engine, PLC

Year: 2020Working Hours: 0-2000