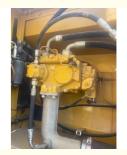

#### **Product Specification**

Showroom Location: None · Operating Weight: 25560 . Bucket Capacity: 1.35m<sup>3</sup> • Machine Weight: 26000 KG Hydraulic Cylinder Brand: Original • Hydraulic Pump Brand: Original Hydraulic Valve Brand: Original . Engine Brand: Cat 140KW • Power: • Machinery Test Report: Provided • Video Outgoing-inspection: Provided

 Core Components: Pressure Vessel, Motor, Other, Bearing, Gear, Pump, Gearbox, Engine, PLC

Year: 2020Working Hours: 0-2000