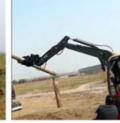

# Used CAT 325b 320c 320d Digger Crawler Excavator for 25 Tons Original **Hydraulic Pump**

## More Images