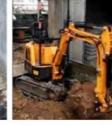

# Used CAT 325b 320c 320d Digger Crawler Excavator for 25 Tons Original **Hydraulic Pump**

## More Images