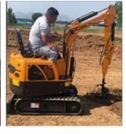

# Used CAT 325b 320c 320d Digger Crawler Excavator for 25 Tons Original **Hydraulic Pump**

## More Images