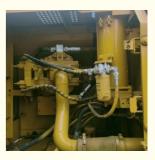

# Used CAT 325b 320c 320d Digger Crawler Excavator for 25 Tons Original **Hydraulic Pump**

## **Product Specification**

- Showroom Location:
- Operating Weight:
- Bucket Capacity:
- Machine Weight:
- Hydraulic Cylinder Brand: Original
- Hydraulic Pump Brand: Original Original
- Hydraulic Valve Brand:
- Engine Brand:
- Power:
- Machinery Test Report:
- Video Outgoing-inspection: Provided
- Core Components: Pressure Vessel, Motor, Other, Bearing, Gear, Pump, Gearbox, Engine, PLC
- Year:
- Working Hours: