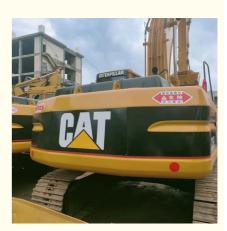

# Used CAT 325b 320c 320d Digger Crawler Excavator for 25 Tons Original **Hydraulic Pump**

## **Product Specification**

- Showroom Location:
- Operating Weight:
- Bucket Capacity:
- Machine Weight:
- Hydraulic Cylinder Brand: Original
- Hydraulic Pump Brand: Original Original
- Hydraulic Valve Brand:
- Engine Brand:
- Power:
- Machinery Test Report:
- Video Outgoing-inspection: Provided
- Core Components: Pressure Vessel, Motor, Other, Bearing, Gear, Pump, Gearbox, Engine, PLC
- Year:
- Working Hours: