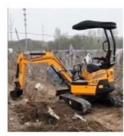

# Used CAT 325b 320c 320d Digger Crawler Excavator for 25 Tons Original **Hydraulic Pump**

## More Images