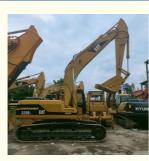

# Used CAT 325b 320c 320d Digger Crawler Excavator for 25 Tons Original **Hydraulic Pump**

## **Product Specification**

- Showroom Location:
- Operating Weight:
- Bucket Capacity:
- Machine Weight:
- Hydraulic Cylinder Brand: Original
- Hydraulic Pump Brand: Original Original
- Hydraulic Valve Brand:
- Engine Brand:
- Power:
- Machinery Test Report:
- Video Outgoing-inspection: Provided
- Core Components: Pressure Vessel, Motor, Other, Bearing, Gear, Pump, Gearbox, Engine, PLC
- Year:
- Working Hours: