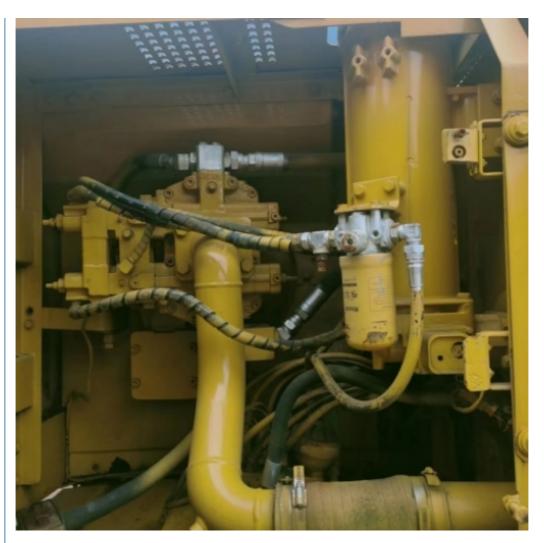

# Used CAT 325b 320c 320d Digger Crawler Excavator for 25 Tons Original **Hydraulic Pump**

## **Product Specification**

- Showroom Location:
- Operating Weight:
- Bucket Capacity:
- Machine Weight:
- Hydraulic Cylinder Brand: Original
- Hydraulic Pump Brand: Original Original
- Hydraulic Valve Brand:
- Engine Brand:
- Power:
- Machinery Test Report:
- Video Outgoing-inspection: Provided
- Core Components: Pressure Vessel, Motor, Other, Bearing, Gear, Pump, Gearbox, Engine, PLC
- Year:
- Working Hours:

# **Product Description**