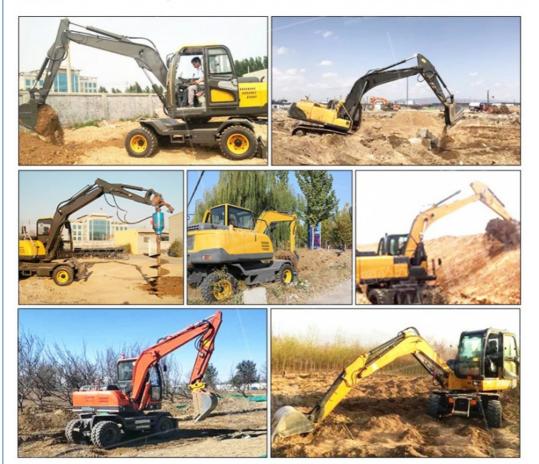

# Why choose us

Customers report that a variety of terrains can be easily resolved

# Application scenarios

Digging a trench in the orchard

Crushing and demolition

House construction

**Urban construction** 

**Rural transformation** 

Wasteland cultivation of grass

Grab handling

**Rotary drill pits** 

Vineyard excavation Landscape construction

Mountain forest reclamation

**Road construction** 

**10** Shanghai Hehuang Construction Machinery Co., Ltd.

3539A Jingdong Road, Minhang District, Shanghai