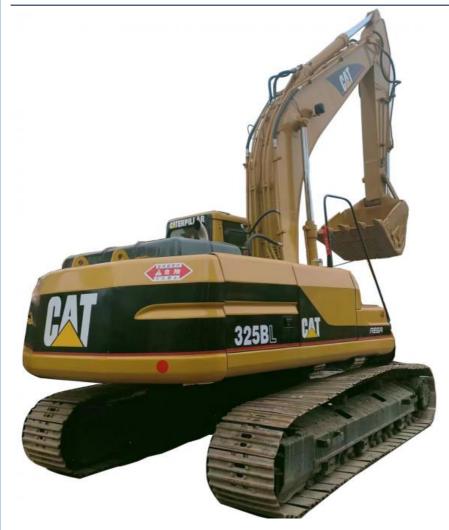

# Used CAT 325b 320c 320d Digger Crawler Excavator for 25 Tons Original **Hydraulic Pump**

## **Basic Information**

- Place of Origin:
- Brand Name:
- Certification:
- Model Number:
- Minimum Order Quantity: 1 unit
- Price:
- Delivery Time:
- Payment Terms:
- Supply Ability:
- L/C, D/A, D/P, T/T, Western Union

## **Product Specification**

- Showroom Location:
- Operating Weight:
- Bucket Capacity:
- Machine Weight:
- Hydraulic Cylinder Brand: Original
- Hydraulic Pump Brand: Original Original
- Hydraulic Valve Brand:
- Engine Brand:
- Power:
- Machinery Test Report:
- Video Outgoing-inspection: Provided
- Core Components: Pressure Vessel, Motor, Other, Bearing, Gear, Pump, Gearbox, Engine, PLC
- Year:
- Working Hours: