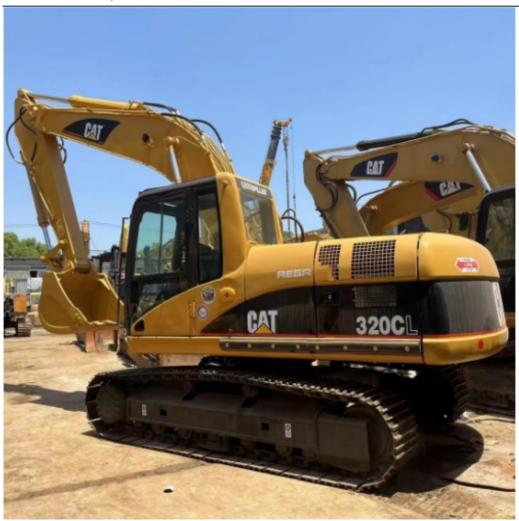

## 20T Caterpillar Excavator Used Excavator Cat320c 110KW Power

### **Product Specification**

Showroom Location: None · Operating Weight: 21115 0.8m<sup>3</sup> • Bucket Capacity: • Machine Weight: 20000 KG Hydraulic Cylinder Brand: Original • Hydraulic Pump Brand: Original • Hydraulic Valve Brand: Original . Engine Brand: Cat 110KW • Power: • Machinery Test Report: Provided • Video Outgoing-inspection: Provided