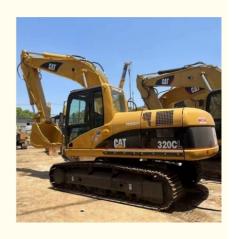

## 20T Caterpillar Excavator Used Excavator Cat320c 110KW Power

### **Product Specification**

Showroom Location: None · Operating Weight: 21115 0.8m<sup>3</sup> • Bucket Capacity: • Machine Weight: 20000 KG Hydraulic Cylinder Brand: Original • Hydraulic Pump Brand: Original • Hydraulic Valve Brand: Original . Engine Brand: Cat 110KW • Power: • Machinery Test Report: Provided • Video Outgoing-inspection: Provided