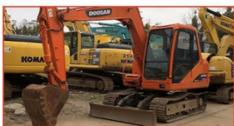

## 20T Caterpillar Excavator Used Excavator Cat320c 110KW Power

### **Product Specification**

Showroom Location: None · Operating Weight: 21115 0.8m<sup>3</sup> • Bucket Capacity: • Machine Weight: 20000 KG Hydraulic Cylinder Brand: Original • Hydraulic Pump Brand: Original • Hydraulic Valve Brand: Original . Engine Brand: Cat 110KW • Power: • Machinery Test Report: Provided • Video Outgoing-inspection: Provided