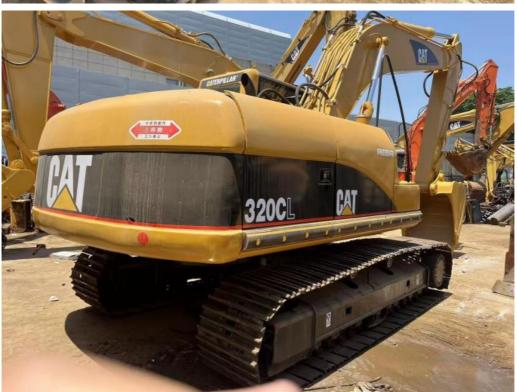

## 20T Caterpillar Excavator Used Excavator Cat320c 110KW Power

### **Basic Information**

Place of Origin: America

• Price: \$18,000.00/units 1-4 units



### **Product Specification**

Showroom Location: None · Operating Weight: 21115 0.8m<sup>3</sup> • Bucket Capacity: • Machine Weight: 20000 KG Hydraulic Cylinder Brand: Original • Hydraulic Pump Brand: Original • Hydraulic Valve Brand: Original . Engine Brand: Cat 110KW • Power: • Machinery Test Report: Provided • Video Outgoing-inspection: Provided

 Core Components: Pressure Vessel, Motor, Other, Bearing, Gear, Pump, Gearbox, Engine, PLC

Year: 2020Working Hours: 0-2000



## More Images









## **Product Description**













### **FAQ**

#### 1. who are we?

We are based in Shanghai, China, start from 2013,sell to Domestic Market(30.00%),Southeast Asia(15.00%),Eastern Europe(10.00%),Mid East(10.00%),Eastern Asia(5.00%),North America(5.00%),South America(5.00%),Oceania(5.00%),Central America(5.00%),Northern Europe(5.00%),Africa(5.00%),South Asia(0.00%),Western Europe(0.00%),Southern Europe(0.00%). There are total about 5-10 people in our office

### 2. how can we guarantee quality?

Always a pre-production sample before mass production;

Always final Inspection before shipment;

#### 3.what can you buy from us?

Used Excavator, Used Loader, Used Bulldozer, Used Forklift, Used Crane

#### 4. why should you buy from us not from other suppliers?

1. Our company is a large second-hand excavator exporter in Shan