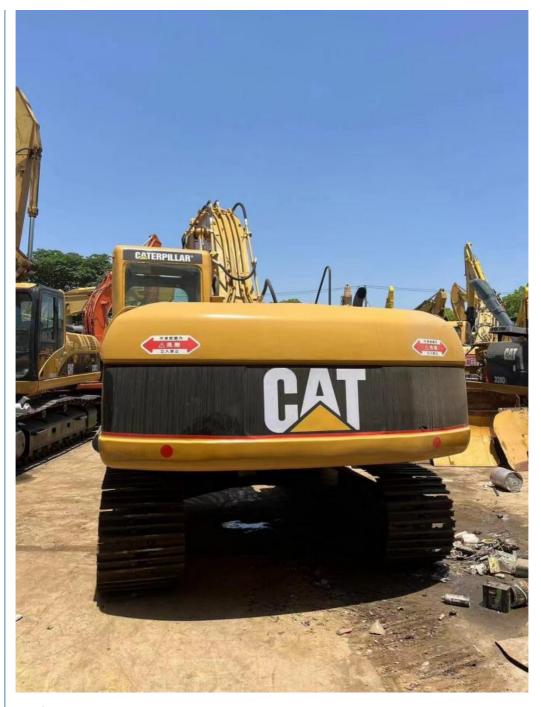

## 20T Caterpillar Excavator Used Excavator Cat320c 110KW Power

### **Basic Information**

Place of Origin: America

• Price: \$18,000.00/units 1-4 units



### **Product Specification**

Showroom Location: None · Operating Weight: 21115 0.8m<sup>3</sup> • Bucket Capacity: • Machine Weight: 20000 KG Hydraulic Cylinder Brand: Original • Hydraulic Pump Brand: Original • Hydraulic Valve Brand: Original . Engine Brand: Cat 110KW • Power: • Machinery Test Report: Provided • Video Outgoing-inspection: Provided

 Core Components: Pressure Vessel, Motor, Other, Bearing, Gear, Pump, Gearbox, Engine, PLC

Year: 2020Working Hours: 0-2000



## More Images









## **Product Description**













### **FAQ**

#### 1. who are we?

We are based in Shanghai, China, start from 2013,sell to Domestic Market(30.00%),Southeast Asia(15.00%),Eastern Europe(10.00%),Mid East(10.00%),Eastern Asia(5.00%),North America(5.00%),South America(5.00%),Oceania(5.00%),Central America(5.00%),Northern Europe(5.00%),Africa(5.00%),South Asia(0.00%),Western Europe(0.00%),Southern Europe(0.00%). There are total about 5-10 people in our office

### 2. how can we guarantee quality?

Always a pre-production sample before mass production;

Always final Inspection before shipment;

#### 3.what can you buy from us?

Used Excavator, Used Loader, Used Bulldozer, Used Forklift, Used Crane

#### 4. why should you buy from us not from other suppliers?

1. Our company is a large second-hand excavator exporter in Shangh