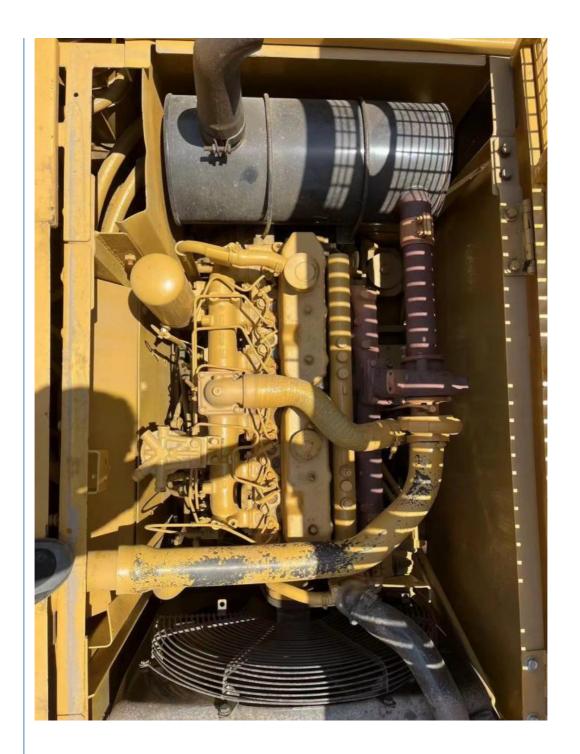

### **Product Specification**

Showroom Location: None · Operating Weight: 21115 0.8m<sup>3</sup> • Bucket Capacity: • Machine Weight: 20000 KG Hydraulic Cylinder Brand: Original • Hydraulic Pump Brand: Original • Hydraulic Valve Brand: Original . Engine Brand: Cat 110KW • Power: • Machinery Test Report: Provided • Video Outgoing-inspection: Provided

 Core Components: Pressure Vessel, Motor, Other, Bearing, Gear, Pump, Gearbox, Engine, PLC

Year: 2020Working Hours: 0-2000