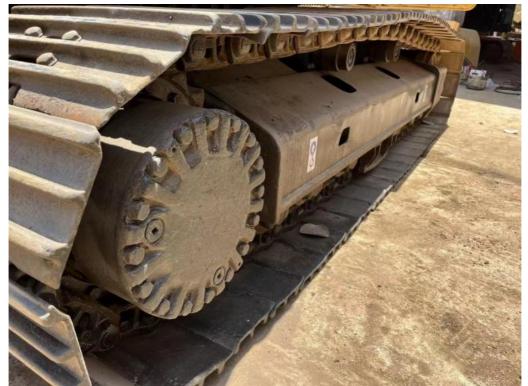

## 20T Caterpillar Excavator Used Excavator Cat320c 110KW Power

### **Basic Information**

Place of Origin: America

• Price: \$18,000.00/units 1-4 units



### **Product Specification**

Showroom Location: None · Operating Weight: 21115 0.8m<sup>3</sup> • Bucket Capacity: • Machine Weight: 20000 KG Hydraulic Cylinder Brand: Original • Hydraulic Pump Brand: Original • Hydraulic Valve Brand: Original . Engine Brand: Cat 110KW • Power: • Machinery Test Report: Provided • Video Outgoing-inspection: Provided

 Core Components: Pressure Vessel, Motor, Other, Bearing, Gear, Pump, Gearbox, Engine, PLC

Year: 2020Working Hours: 0-2000



## More Images









## **Product Description**













### **FAQ**

#### 1. who are we?

We are based in Shanghai, China, start from 2013,sell to Domestic Market(30.00%),Southeast Asia(15.00%),Eastern Europe(10.00%),Mid East(10.00%),Eastern Asia(5.00%),North America(5.00%),South America(5.00%),Oceania(5.00%),Central America(5.00%),Northern Europe(5.00%),Africa(5.00%),South Asia(0.00%),Western Europe(0.00%),Southern Europe(0.00%). There are total about 5-10 people in our office

### 2. how can we guarantee quality?

Always a pre-production sample before mass production;

Always final Inspection before shipment;

#### 3.what can you buy from us?

Used Excavator, Used Loader, Used Bulldozer, Used Forklift, Used Crane

#### 4. why should you buy from us not from other suppliers?

1. Our company is a large second-hand excavator exporter in Sh