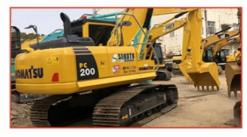

## 20T Caterpillar Excavator Used Excavator Cat320c 110KW Power

### **Product Specification**

Showroom Location: None · Operating Weight: 21115 0.8m<sup>3</sup> • Bucket Capacity: • Machine Weight: 20000 KG Hydraulic Cylinder Brand: Original • Hydraulic Pump Brand: Original • Hydraulic Valve Brand: Original . Engine Brand: Cat 110KW • Power: • Machinery Test Report: Provided • Video Outgoing-inspection: Provided