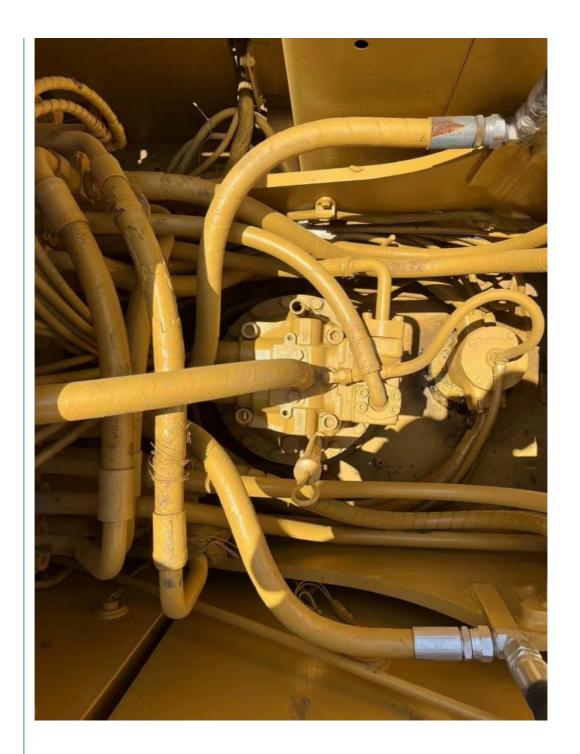

## 20T Caterpillar Excavator Used Excavator Cat320c 110KW Power

### **Basic Information**

Place of Origin: America

• Price: \$18,000.00/units 1-4 units



### **Product Specification**

Showroom Location: None · Operating Weight: 21115 0.8m<sup>3</sup> • Bucket Capacity: • Machine Weight: 20000 KG Hydraulic Cylinder Brand: Original • Hydraulic Pump Brand: Original • Hydraulic Valve Brand: Original . Engine Brand: Cat 110KW • Power: • Machinery Test Report: Provided • Video Outgoing-inspection: Provided

 Core Components: Pressure Vessel, Motor, Other, Bearing, Gear, Pump, Gearbox, Engine, PLC

Year: 2020Working Hours: 0-2000



## More Images









## **Product Description**













### **FAQ**

#### 1. who are we?

We are based in Shanghai, China, start from 2013,sell to Domestic Market(30.00%),Southeast Asia(15.00%),Eastern Europe(10.00%),Mid East(10.00%),Eastern Asia(5.00%),North America(5.00%),South America(5.00%),Oceania(5.00%),Central America(5.00%),Northern Europe(5.00%),Africa(5.00%),South Asia(0.00%),Western Europe(0.00%),Southern Europe(0.00%). There are total about 5-10 people in our office

### 2. how can we guarantee quality?

Always a pre-production sample before mass production;

Always final Inspection before shipment;

#### 3.what can you buy from us?

Used Excavator, Used Loader, Used Bulldozer, Used Forklift, Used Crane

#### 4. why should you buy from us not from other suppliers?

1. Our company is a large second-hand excavator exporter in