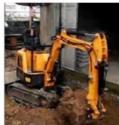

## 20T Caterpillar Excavator Used Excavator Cat320c 110KW Power

### **Product Specification**

Showroom Location: None · Operating Weight: 21115 0.8m<sup>3</sup> • Bucket Capacity: • Machine Weight: 20000 KG Hydraulic Cylinder Brand: Original • Hydraulic Pump Brand: Original • Hydraulic Valve Brand: Original . Engine Brand: Cat 110KW • Power: • Machinery Test Report: Provided • Video Outgoing-inspection: Provided