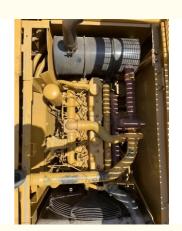

### **Product Specification**

Showroom Location: None · Operating Weight: 21115 0.8m<sup>3</sup> • Bucket Capacity: • Machine Weight: 20000 KG Hydraulic Cylinder Brand: Original • Hydraulic Pump Brand: Original • Hydraulic Valve Brand: Original . Engine Brand: Cat 110KW • Power: • Machinery Test Report: Provided • Video Outgoing-inspection: Provided

 Core Components: Pressure Vessel, Motor, Other, Bearing, Gear, Pump, Gearbox, Engine, PLC

Year: 2020Working Hours: 0-2000