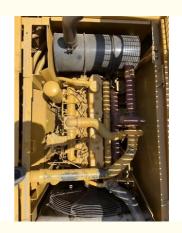

#### **Product Specification**

Showroom Location: None · Operating Weight: 21115 0.8m<sup>3</sup> . Bucket Capacity: • Machine Weight: 20000 KG Hydraulic Cylinder Brand: Original • Hydraulic Pump Brand: Original • Hydraulic Valve Brand: Original . Engine Brand: Cat 110KW • Power: • Machinery Test Report: Provided • Video Outgoing-inspection: Provided