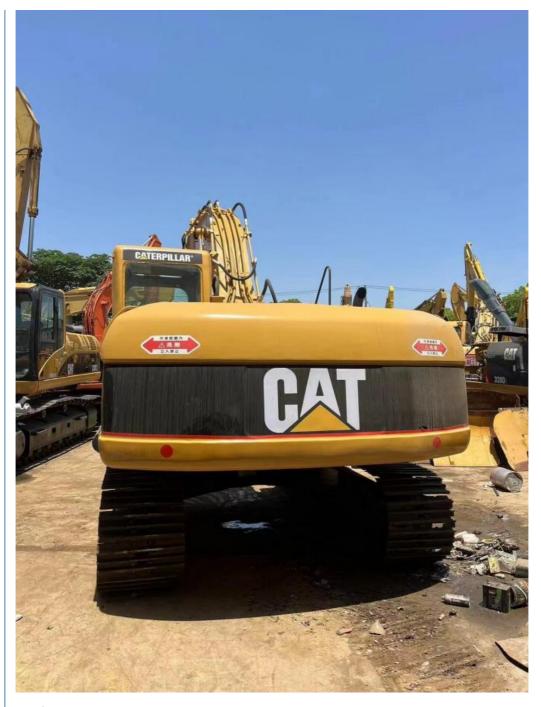

# Good Condition Cat320C 20T Excavator with 0.8m3 Bucket Capacity Original Japan

#### **Basic Information**

Place of Origin: America

• Price: \$18,000.00/units 1-4 units



#### **Product Specification**

Showroom Location: None · Operating Weight: 21115 0.8m<sup>3</sup> . Bucket Capacity: • Machine Weight: 20000 KG Hydraulic Cylinder Brand: Original • Hydraulic Pump Brand: Original • Hydraulic Valve Brand: Original . Engine Brand: Cat 110KW • Power: • Machinery Test Report: Provided • Video Outgoing-inspection: Provided

 Core Components: Pressure Vessel, Motor, Other, Bearing, Gear, Pump, Gearbox, Engine, PLC

Year: 2020Working Hours: 0-2000



#### More Images









### **Product Description**













#### **FAQ**

#### 1. who are we?

We are based in Shanghai, China, start from 2013,sell to Domestic Market(30.00%),Southeast Asia(15.00%),Eastern Europe(10.00%),Mid East(10.00%),Eastern Asia(5.00%),North America(5.00%),South America(5.00%),Oceania(5.00%),Central America(5.00%),Northern Europe(5.00%),Africa(5.00%),South Asia(0.00%),Western Europe(0.00%),Southern Europe(0.00%). There are total about 5-10 people in our office

#### 2. how can we guarantee quality?

Always a pre-production sample before mass production;

Always final Inspection before shipment;

#### 3.what can you buy from us?

Used Excavator, Used Loader, Used Bulldozer, Used Forklift, Used Crane

#### 4. why should you buy from us not from other suppliers?

1. Our company is a large second-hand excavator exporter in Shan