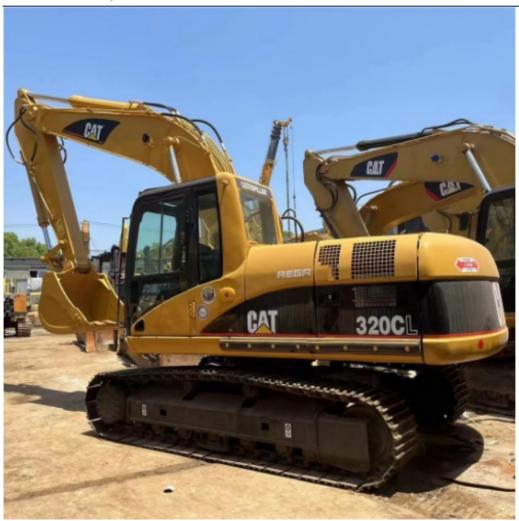

# Good Condition Cat320C 20T Excavator with 0.8m3 Bucket Capacity Original Japan

#### **Product Specification**

Showroom Location: None · Operating Weight: 21115 0.8m<sup>3</sup> . Bucket Capacity: • Machine Weight: 20000 KG Hydraulic Cylinder Brand: Original • Hydraulic Pump Brand: Original • Hydraulic Valve Brand: Original . Engine Brand: Cat 110KW • Power: • Machinery Test Report: Provided • Video Outgoing-inspection: Provided