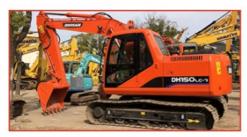

# Good Condition Cat320C 20T Excavator with 0.8m3 Bucket Capacity Original Japan

#### **Product Specification**

Showroom Location: None · Operating Weight: 21115 0.8m<sup>3</sup> . Bucket Capacity: • Machine Weight: 20000 KG Hydraulic Cylinder Brand: Original • Hydraulic Pump Brand: Original • Hydraulic Valve Brand: Original . Engine Brand: Cat 110KW • Power: • Machinery Test Report: Provided • Video Outgoing-inspection: Provided