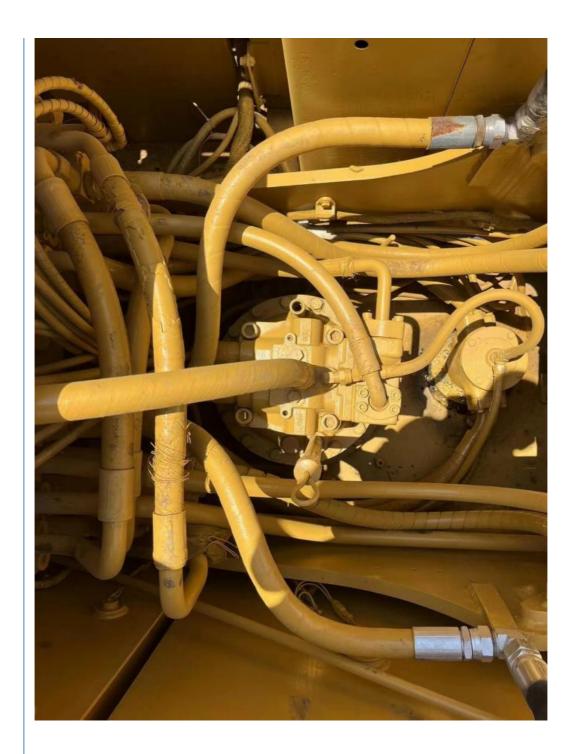

# Good Condition Cat320C 20T Excavator with 0.8m3 Bucket Capacity Original Japan

#### **Basic Information**

Place of Origin: America

• Price: \$18,000.00/units 1-4 units



#### **Product Specification**

Showroom Location: None · Operating Weight: 21115 0.8m<sup>3</sup> . Bucket Capacity: • Machine Weight: 20000 KG Hydraulic Cylinder Brand: Original • Hydraulic Pump Brand: Original • Hydraulic Valve Brand: Original . Engine Brand: Cat 110KW • Power: • Machinery Test Report: Provided • Video Outgoing-inspection: Provided

 Core Components: Pressure Vessel, Motor, Other, Bearing, Gear, Pump, Gearbox, Engine, PLC

Year: 2020Working Hours: 0-2000



#### More Images









### **Product Description**













#### **FAQ**

#### 1. who are we?

We are based in Shanghai, China, start from 2013,sell to Domestic Market(30.00%),Southeast Asia(15.00%),Eastern Europe(10.00%),Mid East(10.00%),Eastern Asia(5.00%),North America(5.00%),South America(5.00%),Oceania(5.00%),Central America(5.00%),Northern Europe(5.00%),Africa(5.00%),South Asia(0.00%),Western Europe(0.00%),Southern Europe(0.00%). There are total about 5-10 people in our office

#### 2. how can we guarantee quality?

Always a pre-production sample before mass production;

Always final Inspection before shipment;

#### 3.what can you buy from us?

Used Excavator, Used Loader, Used Bulldozer, Used Forklift, Used Crane

#### 4. why should you buy from us not from other suppliers?

1. Our company is a large second-hand excavator exporter i