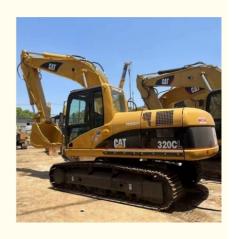

# Good Condition Cat320C 20T Excavator with 0.8m3 Bucket Capacity Original Japan

#### **Product Specification**

Showroom Location: None · Operating Weight: 21115 0.8m<sup>3</sup> . Bucket Capacity: • Machine Weight: 20000 KG Hydraulic Cylinder Brand: Original • Hydraulic Pump Brand: Original • Hydraulic Valve Brand: Original . Engine Brand: Cat 110KW • Power: • Machinery Test Report: Provided • Video Outgoing-inspection: Provided