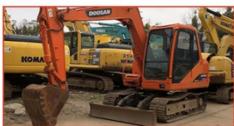

# Good Condition Cat320C 20T Excavator with 0.8m3 Bucket Capacity Original Japan

#### **Product Specification**

Showroom Location: None · Operating Weight: 21115 0.8m<sup>3</sup> . Bucket Capacity: • Machine Weight: 20000 KG Hydraulic Cylinder Brand: Original • Hydraulic Pump Brand: Original • Hydraulic Valve Brand: Original . Engine Brand: Cat 110KW • Power: • Machinery Test Report: Provided • Video Outgoing-inspection: Provided