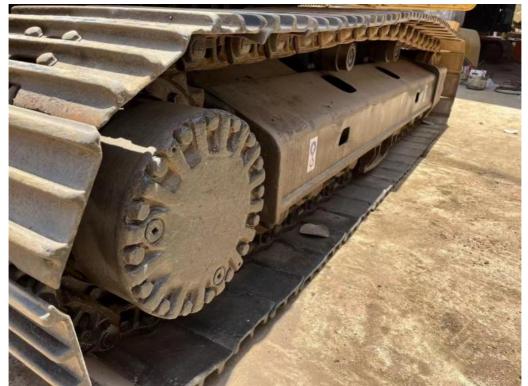

# Good Condition Cat320C 20T Excavator with 0.8m3 Bucket Capacity Original Japan

#### **Basic Information**

Place of Origin: America

• Price: \$18,000.00/units 1-4 units



#### **Product Specification**

Showroom Location: None · Operating Weight: 21115 0.8m<sup>3</sup> . Bucket Capacity: • Machine Weight: 20000 KG Hydraulic Cylinder Brand: Original • Hydraulic Pump Brand: Original • Hydraulic Valve Brand: Original . Engine Brand: Cat 110KW • Power: • Machinery Test Report: Provided • Video Outgoing-inspection: Provided

 Core Components: Pressure Vessel, Motor, Other, Bearing, Gear, Pump, Gearbox, Engine, PLC

Year: 2020Working Hours: 0-2000



#### More Images









### **Product Description**













#### **FAQ**

#### 1. who are we?

We are based in Shanghai, China, start from 2013,sell to Domestic Market(30.00%),Southeast Asia(15.00%),Eastern Europe(10.00%),Mid East(10.00%),Eastern Asia(5.00%),North America(5.00%),South America(5.00%),Oceania(5.00%),Central America(5.00%),Northern Europe(5.00%),Africa(5.00%),South Asia(0.00%),Western Europe(0.00%),Southern Europe(0.00%). There are total about 5-10 people in our office

#### 2. how can we guarantee quality?

Always a pre-production sample before mass production;

Always final Inspection before shipment;

#### 3.what can you buy from us?

Used Excavator, Used Loader, Used Bulldozer, Used Forklift, Used Crane

#### 4. why should you buy from us not from other suppliers?

1. Our company is a large second-hand excavator exporter in