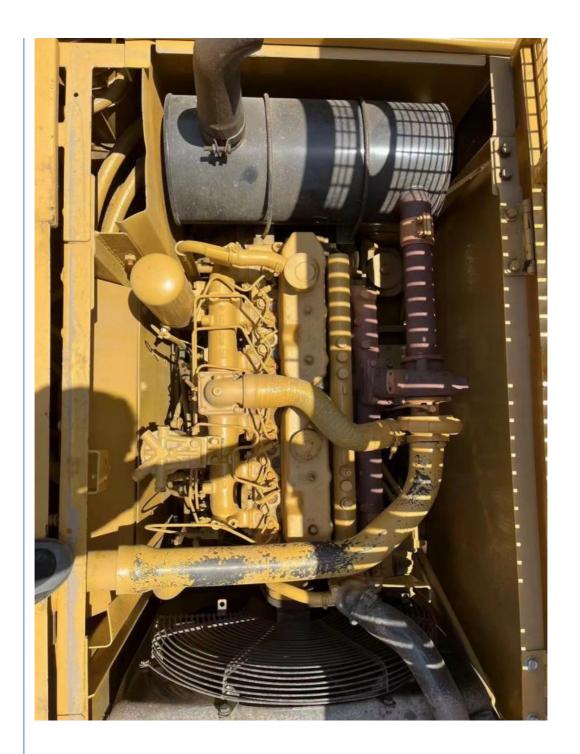

#### **Product Specification**

Showroom Location: None · Operating Weight: 21115 0.8m<sup>3</sup> . Bucket Capacity: • Machine Weight: 20000 KG Hydraulic Cylinder Brand: Original • Hydraulic Pump Brand: Original • Hydraulic Valve Brand: Original . Engine Brand: Cat 110KW • Power: • Machinery Test Report: Provided • Video Outgoing-inspection: Provided

 Core Components: Pressure Vessel, Motor, Other, Bearing, Gear, Pump, Gearbox, Engine, PLC

Year: 2020Working Hours: 0-2000