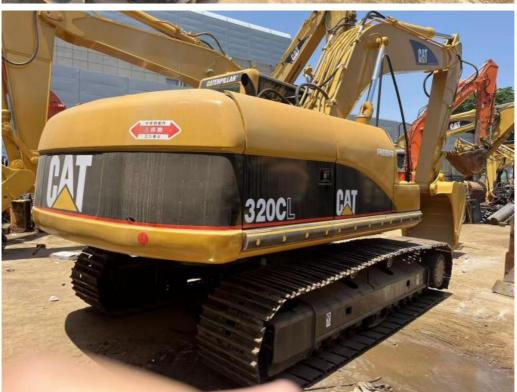

# Good Condition Cat320C 20T Excavator with 0.8m3 Bucket Capacity Original Japan

#### **Basic Information**

Place of Origin: America

• Price: \$18,000.00/units 1-4 units



#### **Product Specification**

Showroom Location: None · Operating Weight: 21115 0.8m<sup>3</sup> . Bucket Capacity: • Machine Weight: 20000 KG Hydraulic Cylinder Brand: Original • Hydraulic Pump Brand: Original • Hydraulic Valve Brand: Original . Engine Brand: Cat 110KW • Power: • Machinery Test Report: Provided • Video Outgoing-inspection: Provided

 Core Components: Pressure Vessel, Motor, Other, Bearing, Gear, Pump, Gearbox, Engine, PLC

Year: 2020Working Hours: 0-2000



#### More Images









### **Product Description**













#### **FAQ**

#### 1. who are we?

We are based in Shanghai, China, start from 2013,sell to Domestic Market(30.00%),Southeast Asia(15.00%),Eastern Europe(10.00%),Mid East(10.00%),Eastern Asia(5.00%),North America(5.00%),South America(5.00%),Oceania(5.00%),Central America(5.00%),Northern Europe(5.00%),Africa(5.00%),South Asia(0.00%),Western Europe(0.00%),Southern Europe(0.00%). There are total about 5-10 people in our office

#### 2. how can we guarantee quality?

Always a pre-production sample before mass production;

Always final Inspection before shipment;

#### 3.what can you buy from us?

Used Excavator, Used Loader, Used Bulldozer, Used Forklift, Used Crane

#### 4. why should you buy from us not from other suppliers?

1. Our company is a large second-hand excavator exporter in Sh