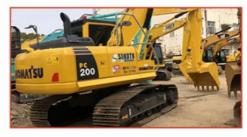

# Good Condition Cat320C 20T Excavator with 0.8m3 Bucket Capacity Original Japan

#### **Product Specification**

Showroom Location: None · Operating Weight: 21115 0.8m<sup>3</sup> . Bucket Capacity: • Machine Weight: 20000 KG Hydraulic Cylinder Brand: Original • Hydraulic Pump Brand: Original • Hydraulic Valve Brand: Original . Engine Brand: Cat 110KW • Power: • Machinery Test Report: Provided • Video Outgoing-inspection: Provided