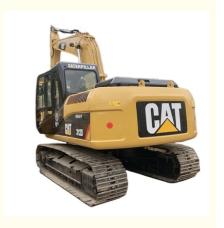

# 12 Ton Original Japan Used Caterpillar Cat 312D With Original Hydraulic Cylinder

### **Product Specification**

Showroom Location: None · Operating Weight: 12920 0.52m<sup>3</sup> . Bucket Capacity: • Machine Weight: 12000 KG Hydraulic Cylinder Brand: Original • Hydraulic Pump Brand: Original Hydraulic Valve Brand: Original . Engine Brand: Cat 72KW • Power: • Machinery Test Report: Provided • Video Outgoing-inspection: Provided