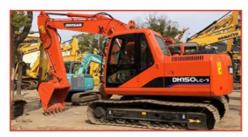

# 12 Ton Original Japan Used Caterpillar Cat 312D With Original Hydraulic Cylinder

### **Product Specification**

Showroom Location: None · Operating Weight: 12920 0.52m<sup>3</sup> . Bucket Capacity: • Machine Weight: 12000 KG Hydraulic Cylinder Brand: Original • Hydraulic Pump Brand: Original Hydraulic Valve Brand: Original . Engine Brand: Cat 72KW • Power: • Machinery Test Report: Provided • Video Outgoing-inspection: Provided