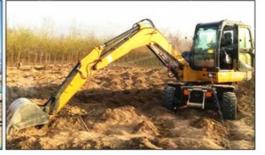

# 12 Ton Original Japan Used Caterpillar Cat 312D With Original Hydraulic Cylinder

### **Product Specification**

Showroom Location: None · Operating Weight: 12920 0.52m<sup>3</sup> . Bucket Capacity: • Machine Weight: 12000 KG Hydraulic Cylinder Brand: Original • Hydraulic Pump Brand: Original Hydraulic Valve Brand: Original . Engine Brand: Cat 72KW • Power: • Machinery Test Report: Provided • Video Outgoing-inspection: Provided

# Customers report that a variety of terrains can be easily resolved