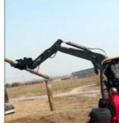

# 12 Ton Original Japan Used Caterpillar Cat 312D With Original Hydraulic Cylinder

### **Product Specification**

Showroom Location: None · Operating Weight: 12920 0.52m<sup>3</sup> . Bucket Capacity: • Machine Weight: 12000 KG Hydraulic Cylinder Brand: Original • Hydraulic Pump Brand: Original Hydraulic Valve Brand: Original . Engine Brand: Cat 72KW • Power: • Machinery Test Report: Provided • Video Outgoing-inspection: Provided

 Core Components: Pressure Vessel, Motor, Other, Bearing, Gear, Pump, Gearbox, Engine, PLC

Year: 2020Working Hours: 0-2000