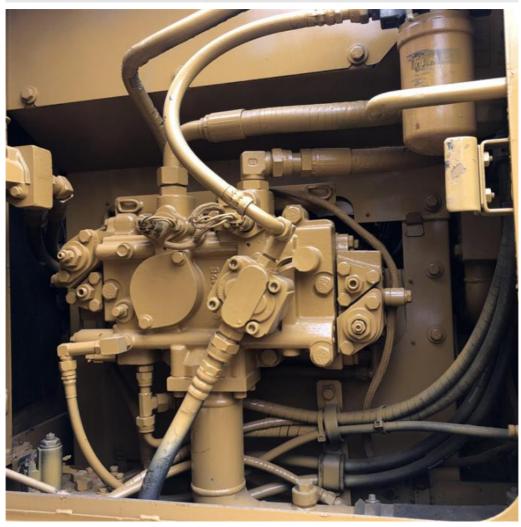

# 12 Ton Original Japan Used Caterpillar Cat 312D With Original Hydraulic Cylinder

### **Basic Information**

Place of Origin: America

• Price: \$19,000.00/units 1-4 units



### **Product Specification**

Showroom Location: None · Operating Weight: 12920 0.52m<sup>3</sup> . Bucket Capacity: • Machine Weight: 12000 KG Hydraulic Cylinder Brand: Original • Hydraulic Pump Brand: Original Hydraulic Valve Brand: Original . Engine Brand: Cat 72KW • Power: • Machinery Test Report: Provided • Video Outgoing-inspection: Provided

 Core Components: Pressure Vessel, Motor, Other, Bearing, Gear, Pump, Gearbox, Engine, PLC

Year: 2020Working Hours: 0-2000



## More Images









# **Product Description**













## FAQ

#### 1. who are we?

We are based in Shanghai, China, start from 2013,sell to Domestic Market(30.00%),Southeast Asia(15.00%),Eastern Europe(10.00%),Mid East(10.00%),Eastern Asia(5.00%),North America(5.00%),South America(5.00%),Oceania(5.00%),Central America(5.00%),Northern Europe(5.00%),Africa(5.00%),South Asia(0.00%),Western Europe(0.00%),Southern Europe(0.00%). There are total about 5-10 people in our office

### 2. how can we guarantee quality?

Always a pre-production sample before mass production;

Always final Inspection before shipment;

#### 3.what can you buy from us?

Used Excavator, Used Loader, Used Bulldozer, Used Forklift, Used Crane

#### 4. why should you buy from us not from other suppliers?

1. Our company is a large second-hand excavator exporter in Shang