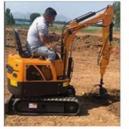

# 12 Ton Original Japan Used Caterpillar Cat 312D With Original Hydraulic Cylinder

### **Product Specification**

Showroom Location: None · Operating Weight: 12920 0.52m<sup>3</sup> . Bucket Capacity: • Machine Weight: 12000 KG Hydraulic Cylinder Brand: Original • Hydraulic Pump Brand: Original Hydraulic Valve Brand: Original . Engine Brand: Cat 72KW • Power: • Machinery Test Report: Provided • Video Outgoing-inspection: Provided

 Core Components: Pressure Vessel, Motor, Other, Bearing, Gear, Pump, Gearbox, Engine, PLC

Year: 2020Working Hours: 0-2000