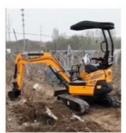

# 12 Ton Original Japan Used Caterpillar Cat 312D With Original Hydraulic Cylinder

### **Product Specification**

Showroom Location: None · Operating Weight: 12920 0.52m<sup>3</sup> . Bucket Capacity: • Machine Weight: 12000 KG Hydraulic Cylinder Brand: Original • Hydraulic Pump Brand: Original Hydraulic Valve Brand: Original . Engine Brand: Cat 72KW • Power: • Machinery Test Report: Provided • Video Outgoing-inspection: Provided

 Core Components: Pressure Vessel, Motor, Other, Bearing, Gear, Pump, Gearbox, Engine, PLC

Year: 2020Working Hours: 0-2000