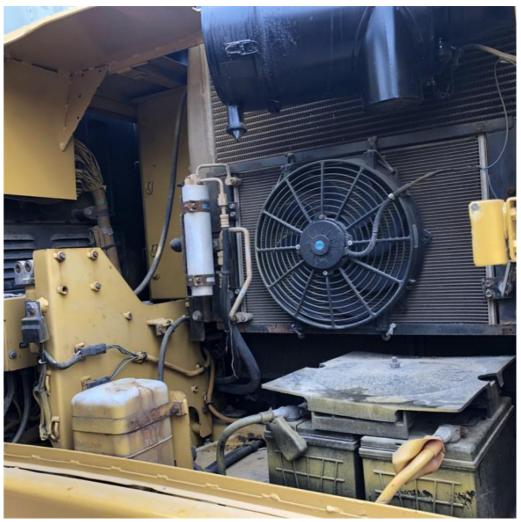

# 12 Ton Original Japan Used Caterpillar Cat 312D With Original Hydraulic Cylinder

### **Basic Information**

Place of Origin: America

• Price: \$19,000.00/units 1-4 units



### **Product Specification**

Showroom Location: None · Operating Weight: 12920 0.52m<sup>3</sup> . Bucket Capacity: • Machine Weight: 12000 KG Hydraulic Cylinder Brand: Original • Hydraulic Pump Brand: Original Hydraulic Valve Brand: Original . Engine Brand: Cat 72KW • Power: • Machinery Test Report: Provided • Video Outgoing-inspection: Provided

 Core Components: Pressure Vessel, Motor, Other, Bearing, Gear, Pump, Gearbox, Engine, PLC

Year: 2020Working Hours: 0-2000



## More Images









# **Product Description**













## FAQ

#### 1. who are we?

We are based in Shanghai, China, start from 2013,sell to Domestic Market(30.00%),Southeast Asia(15.00%),Eastern Europe(10.00%),Mid East(10.00%),Eastern Asia(5.00%),North America(5.00%),South America(5.00%),Oceania(5.00%),Central America(5.00%),Northern Europe(5.00%),Africa(5.00%),South Asia(0.00%),Western Europe(0.00%),Southern Europe(0.00%). There are total about 5-10 people in our office

### 2. how can we guarantee quality?

Always a pre-production sample before mass production;

Always final Inspection before shipment;

#### 3.what can you buy from us?

Used Excavator, Used Loader, Used Bulldozer, Used Forklift, Used Crane

#### 4. why should you buy from us not from other suppliers?

1. Our company is a large second-hand excavator exporter in Shanghai,