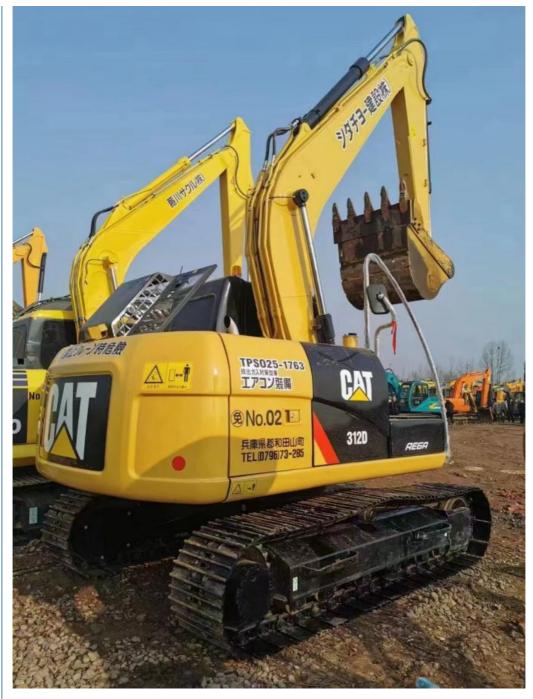

# 12 Ton Original Japan Used Caterpillar Cat 312D With Original Hydraulic Cylinder

### **Product Specification**

Showroom Location: None · Operating Weight: 12920 0.52m<sup>3</sup> . Bucket Capacity: • Machine Weight: 12000 KG Hydraulic Cylinder Brand: Original • Hydraulic Pump Brand: Original Hydraulic Valve Brand: Original . Engine Brand: Cat 72KW • Power: • Machinery Test Report: Provided • Video Outgoing-inspection: Provided

 Core Components: Pressure Vessel, Motor, Other, Bearing, Gear, Pump, Gearbox, Engine, PLC

Year: 2020Working Hours: 0-2000