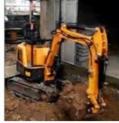

# 12 Ton Original Japan Used Caterpillar Cat 312D With Original Hydraulic Cylinder

### **Product Specification**

Showroom Location: None · Operating Weight: 12920 0.52m<sup>3</sup> . Bucket Capacity: • Machine Weight: 12000 KG Hydraulic Cylinder Brand: Original • Hydraulic Pump Brand: Original Hydraulic Valve Brand: Original . Engine Brand: Cat 72KW • Power: • Machinery Test Report: Provided • Video Outgoing-inspection: Provided

 Core Components: Pressure Vessel, Motor, Other, Bearing, Gear, Pump, Gearbox, Engine, PLC

Year: 2020Working Hours: 0-2000