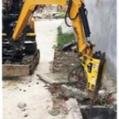

# 12 Ton Original Japan Used Caterpillar Cat 312D With Original Hydraulic Cylinder

### **Product Specification**

Showroom Location: None · Operating Weight: 12920 0.52m<sup>3</sup> . Bucket Capacity: • Machine Weight: 12000 KG Hydraulic Cylinder Brand: Original • Hydraulic Pump Brand: Original Hydraulic Valve Brand: Original . Engine Brand: Cat 72KW • Power: • Machinery Test Report: Provided • Video Outgoing-inspection: Provided

 Core Components: Pressure Vessel, Motor, Other, Bearing, Gear, Pump, Gearbox, Engine, PLC

Year: 2020Working Hours: 0-2000