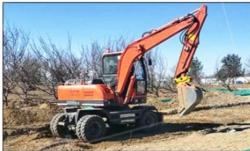

# 12 Ton Original Japan Used Caterpillar Cat 312D With Original Hydraulic Cylinder

### **Product Specification**

Showroom Location: None · Operating Weight: 12920 0.52m<sup>3</sup> . Bucket Capacity: • Machine Weight: 12000 KG Hydraulic Cylinder Brand: Original • Hydraulic Pump Brand: Original Hydraulic Valve Brand: Original . Engine Brand: Cat 72KW • Power: • Machinery Test Report: Provided • Video Outgoing-inspection: Provided

# Customers report that a variety of terrains can be easily resolved