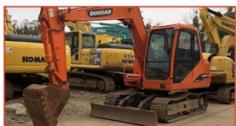

# 12 Ton Original Japan Used Caterpillar Cat 312D With Original Hydraulic Cylinder

### **Product Specification**

Showroom Location: None · Operating Weight: 12920 0.52m<sup>3</sup> . Bucket Capacity: • Machine Weight: 12000 KG Hydraulic Cylinder Brand: Original • Hydraulic Pump Brand: Original Hydraulic Valve Brand: Original . Engine Brand: Cat 72KW • Power: • Machinery Test Report: Provided • Video Outgoing-inspection: Provided

 Core Components: Pressure Vessel, Motor, Other, Bearing, Gear, Pump, Gearbox, Engine, PLC

Year: 2020Working Hours: 0-2000