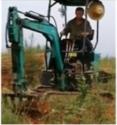

# 12 Ton Original Japan Used Caterpillar Cat 312D With Original Hydraulic Cylinder

### **Product Specification**

Showroom Location: None · Operating Weight: 12920 0.52m<sup>3</sup> . Bucket Capacity: • Machine Weight: 12000 KG Hydraulic Cylinder Brand: Original • Hydraulic Pump Brand: Original Hydraulic Valve Brand: Original . Engine Brand: Cat 72KW • Power: • Machinery Test Report: Provided • Video Outgoing-inspection: Provided

 Core Components: Pressure Vessel, Motor, Other, Bearing, Gear, Pump, Gearbox, Engine, PLC

Year: 2020Working Hours: 0-2000