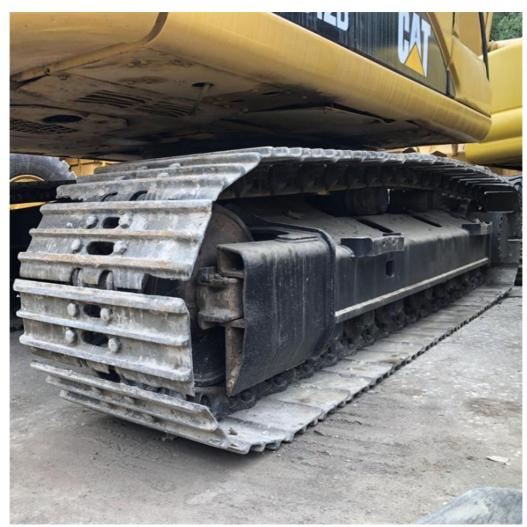

# 12 Ton Original Japan Used Caterpillar Cat 312D With Original Hydraulic Cylinder

### **Basic Information**

Place of Origin: America

• Price: \$19,000.00/units 1-4 units



### **Product Specification**

Showroom Location: None · Operating Weight: 12920 0.52m<sup>3</sup> . Bucket Capacity: • Machine Weight: 12000 KG Hydraulic Cylinder Brand: Original • Hydraulic Pump Brand: Original Hydraulic Valve Brand: Original . Engine Brand: Cat 72KW • Power: • Machinery Test Report: Provided • Video Outgoing-inspection: Provided

 Core Components: Pressure Vessel, Motor, Other, Bearing, Gear, Pump, Gearbox, Engine, PLC

Year: 2020Working Hours: 0-2000



## More Images









# **Product Description**













## FAQ

#### 1. who are we?

We are based in Shanghai, China, start from 2013,sell to Domestic Market(30.00%),Southeast Asia(15.00%),Eastern Europe(10.00%),Mid East(10.00%),Eastern Asia(5.00%),North America(5.00%),South America(5.00%),Oceania(5.00%),Central America(5.00%),Northern Europe(5.00%),Africa(5.00%),South Asia(0.00%),Western Europe(0.00%),Southern Europe(0.00%). There are total about 5-10 people in our office

### 2. how can we guarantee quality?

Always a pre-production sample before mass production;

Always final Inspection before shipment;

#### 3.what can you buy from us?

Used Excavator, Used Loader, Used Bulldozer, Used Forklift, Used Crane

#### 4. why should you buy from us not from other suppliers?

1. Our company is a large second-hand excavator exporter in Shangha