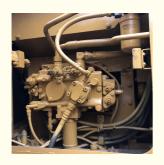

### **Product Specification**

Showroom Location: None · Operating Weight: 12920 0.52m<sup>3</sup> . Bucket Capacity: • Machine Weight: 12000 KG Hydraulic Cylinder Brand: Original • Hydraulic Pump Brand: Original Hydraulic Valve Brand: Original . Engine Brand: Cat 72KW • Power: • Machinery Test Report: Provided • Video Outgoing-inspection: Provided