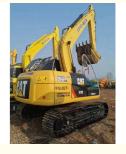

# 12 Ton Original Japan Used Caterpillar Cat 312D With Original Hydraulic Cylinder

### **Basic Information**

Place of Origin: America

• Price: \$19,000.00/units 1-4 units



### **Product Specification**

Showroom Location: None · Operating Weight: 12920 0.52m<sup>3</sup> . Bucket Capacity: • Machine Weight: 12000 KG Hydraulic Cylinder Brand: Original • Hydraulic Pump Brand: Original Hydraulic Valve Brand: Original . Engine Brand: Cat 72KW • Power: • Machinery Test Report: Provided • Video Outgoing-inspection: Provided

 Core Components: Pressure Vessel, Motor, Other, Bearing, Gear, Pump, Gearbox, Engine, PLC

Year: 2020Working Hours: 0-2000



## More Images









# **Product Description**













## FAQ

#### 1. who are we?

We are based in Shanghai, China, start from 2013,sell to Domestic Market(30.00%),Southeast Asia(15.00%),Eastern Europe(10.00%),Mid East(10.00%),Eastern Asia(5.00%),North America(5.00%),South America(5.00%),Oceania(5.00%),Central America(5.00%),Northern Europe(5.00%),Africa(5.00%),South Asia(0.00%),Western Europe(0.00%),Southern Europe(0.00%). There are total about 5-10 people in our office

### 2. how can we guarantee quality?

Always a pre-production sample before mass production;

Always final Inspection before shipment;

#### 3.what can you buy from us?

Used Excavator, Used Loader, Used Bulldozer, Used Forklift, Used Crane

#### 4. why should you buy from us not from other suppliers?

1. Our company is a large second