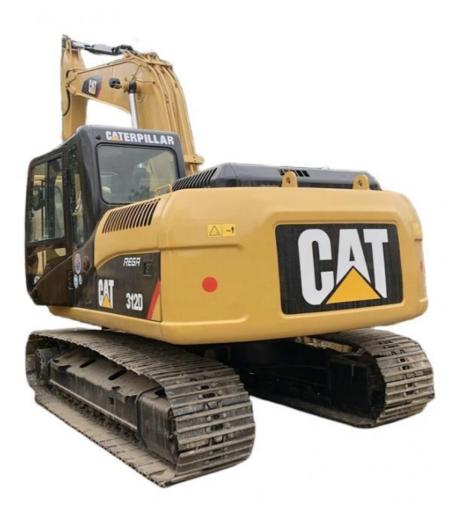

# 12 Ton Original Japan Used Caterpillar Cat 312D With Original Hydraulic Cylinder

### **Product Specification**

Showroom Location: None · Operating Weight: 12920 0.52m<sup>3</sup> . Bucket Capacity: • Machine Weight: 12000 KG Hydraulic Cylinder Brand: Original • Hydraulic Pump Brand: Original Hydraulic Valve Brand: Original . Engine Brand: Cat 72KW • Power: • Machinery Test Report: Provided • Video Outgoing-inspection: Provided