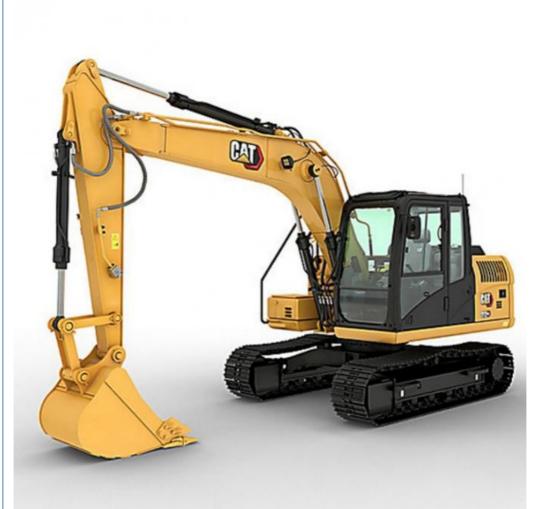

# 12 Ton Original Japan Used Caterpillar Cat 312D With Original Hydraulic Cylinder

### **Product Specification**

Showroom Location: None · Operating Weight: 12920 0.52m<sup>3</sup> . Bucket Capacity: • Machine Weight: 12000 KG Hydraulic Cylinder Brand: Original • Hydraulic Pump Brand: Original Hydraulic Valve Brand: Original . Engine Brand: Cat 72KW • Power: • Machinery Test Report: Provided • Video Outgoing-inspection: Provided