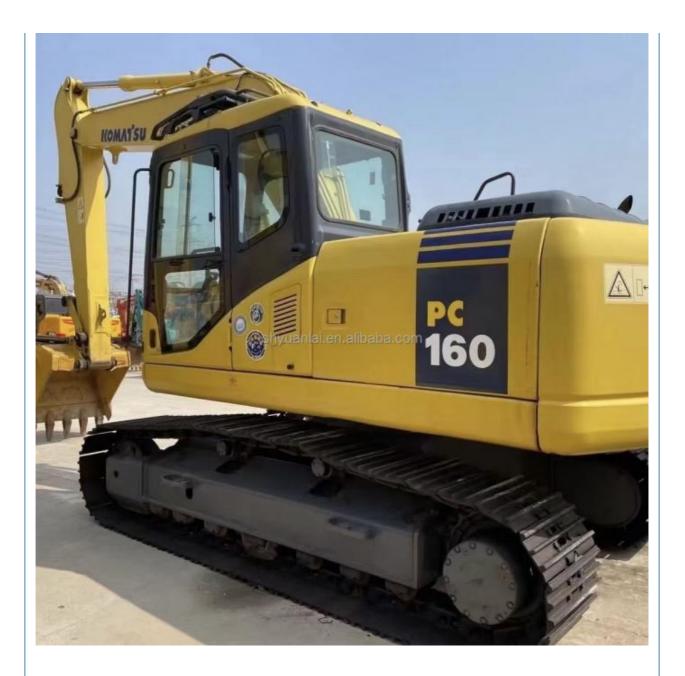

## Komatsu PC220 Original Japan Spot Sale Used Excavator with Hydraulic Valve origin

### **Product Specification**

- Showroom Location:
- Operating Weight:

**Basic Information** 

• Place of Origin:

• Price:

- Bucket Capacity:
- Machine Weight:
- Hydraulic Cylinder Brand: OriginHydraulic Pump Brand: Origin
- Hydraulic Pump Brand: OriginHydraulic Valve Brand: Origin
- Engine Brand:
- Power:
- Machinery Test Report:
- Video Outgoing-inspection: Provided
- Core Components: Pressure Vessel, Motor, Other, Bearing, Gear, Pump, Gearbox, Engine, PLC
  Year: 2020
  Working Hours: 0-2000

None

16500kg

16000 KG

Cummins 82.4kw

Provided

0.65m<sup>3</sup>