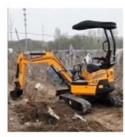

## Komatsu PC220 Original Japan Spot Sale Used Excavator with Hydraulic Valve origin

### **Product Specification**

- Showroom Location:
- Operating Weight:

**Basic Information** 

• Place of Origin:

• Price:

- Bucket Capacity:
- Machine Weight:
- Hydraulic Cylinder Brand: OriginHydraulic Pump Brand: Origin
- Hydraulic Pump Brand: OriginHydraulic Valve Brand: Origin
- Engine Brand:
- Power:
- Machinery Test Report:
- Video Outgoing-inspection: Provided
- Core Components: Pressure Vessel, Motor, Other, Bearing, Gear, Pump, Gearbox, Engine, PLC
  Year: 2020
  Working Hours: 0-2000