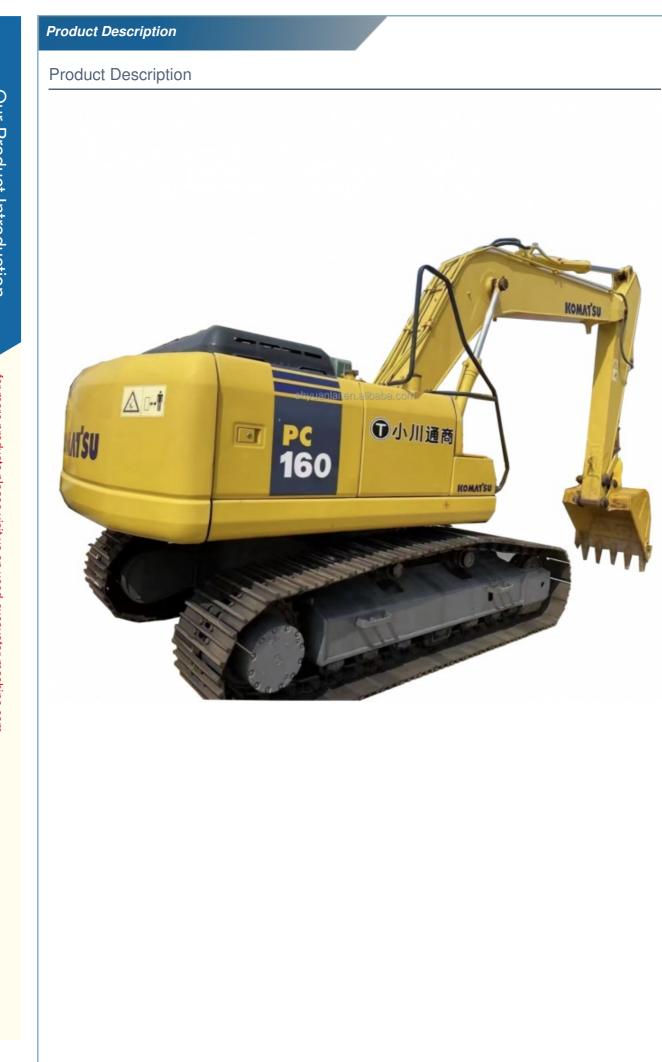

## Komatsu PC220 Original Japan Spot Sale Used Excavator with Hydraulic Valve origin

## More Images

Our Product Introduction

for more products please visit us on used-excavator-machine.com