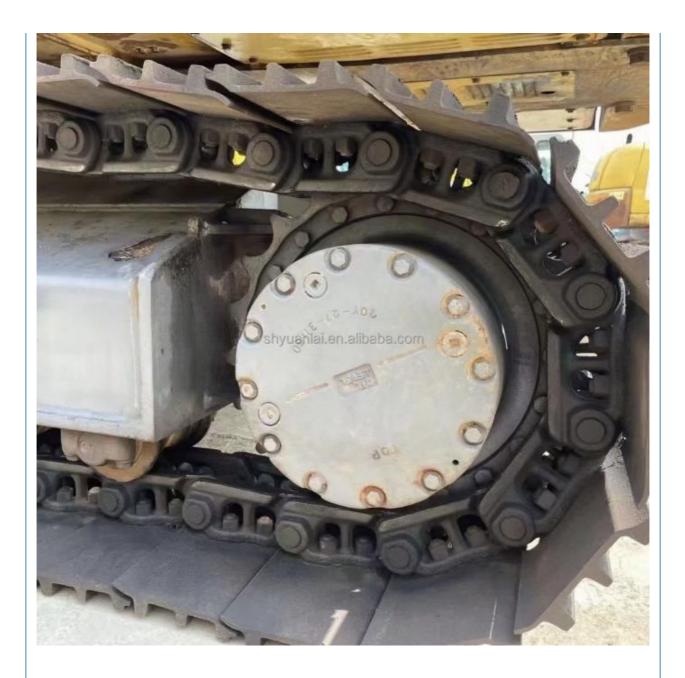

## Komatsu PC220 Original Japan Spot Sale Used Excavator with Hydraulic Valve origin



### **Product Specification**

- Showroom Location:
- Operating Weight:

**Basic Information** 

• Place of Origin:

• Price:

- Bucket Capacity:
- Machine Weight:
- Hydraulic Cylinder Brand: OriginHydraulic Pump Brand: Origin
- Hydraulic Pump Brand: OriginHydraulic Valve Brand: Origin
- Engine Brand:
- Power:
- Machinery Test Report:
- Video Outgoing-inspection: Provided
- Core Components: Pressure Vessel, Motor, Other, Bearing, Gear, Pump, Gearbox, Engine, PLC
  Year: 2020
  Working Hours: 0-2000

None

16500kg

16000 KG

Cummins 82.4kw

Provided

0.65m<sup>3</sup>



## More Images











Our Product Introduction

for more products please visit us on used-excavator-machine.com













## Specification

## Packing & Delivery

To better ensure the safety of your goods, professional, environmentally friendly, convenient and efficient packaging services will be provided. Company

Semi-Automatic PET Bottle Blowing Machine Bottle Making Machine Bottle Moulding Machine

PET Bottle Making Machine is suitable for producing PET plastic containers and bottles in all shapes.

FAQ

Semi-Automatic PET Bottle Blowing Machine Bottle Making Machine Bottle Moulding Machine

PET Bottle Making Machine is suitable for producing PET plastic containers and bottles in all shapes.

#### CONTACT SUPPLIER

If you would like to learn more about product details, please, send

me an inquiry for different models, specifications, and prices. I will

immediately provide you with a product cat