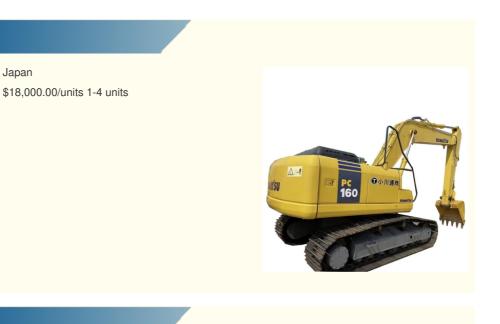

## Komatsu PC220 Original Japan Spot Sale Used Excavator with Hydraulic Valve origin

### **Product Specification**

- Showroom Location:
- Operating Weight:

**Basic Information** 

• Place of Origin:

• Price:

- Bucket Capacity:
- Machine Weight:
- Hydraulic Cylinder Brand: OriginHydraulic Pump Brand: Origin
- Hydraulic Pump Brand: OriginHydraulic Valve Brand: Origin
- Engine Brand:
- Power:
- Machinery Test Report:
- Video Outgoing-inspection: Provided
- Core Components: Pressure Vessel, Motor, Other, Bearing, Gear, Pump, Gearbox, Engine, PLC
  Year: 2020
  Working Hours: 0-2000

None

16500kg

16000 KG

Cummins 82.4kw

Provided

0.65m<sup>3</sup>