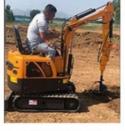

## Komatsu PC220 Original Japan Spot Sale Used Excavator with Hydraulic Valve origin

### **Product Specification**

- Showroom Location:
- Operating Weight:

**Basic Information** 

• Place of Origin:

• Price:

- Bucket Capacity:
- Machine Weight:
- Hydraulic Cylinder Brand: OriginHydraulic Pump Brand: Origin
- Hydraulic Pump Brand: OriginHydraulic Valve Brand: Origin
- Engine Brand:
- Power:
- Machinery Test Report:
- Video Outgoing-inspection: Provided
- Core Components: Pressure Vessel, Motor, Other, Bearing, Gear, Pump, Gearbox, Engine, PLC
  Year: 2020
  Working Hours: 0-2000