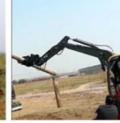

## Komatsu PC220 Original Japan Spot Sale Used Excavator with Hydraulic Valve origin

### **Product Specification**

- Showroom Location:
- Operating Weight:

**Basic Information** 

• Place of Origin:

• Price:

- Bucket Capacity:
- Machine Weight:
- Hydraulic Cylinder Brand: OriginHydraulic Pump Brand: Origin
- Hydraulic Pump Brand: OriginHydraulic Valve Brand: Origin
- Engine Brand:
- Power:
- Machinery Test Report:
- Video Outgoing-inspection: Provided
- Core Components: Pressure Vessel, Motor, Other, Bearing, Gear, Pump, Gearbox, Engine, PLC
  Year: 2020
  Working Hours: 0-2000