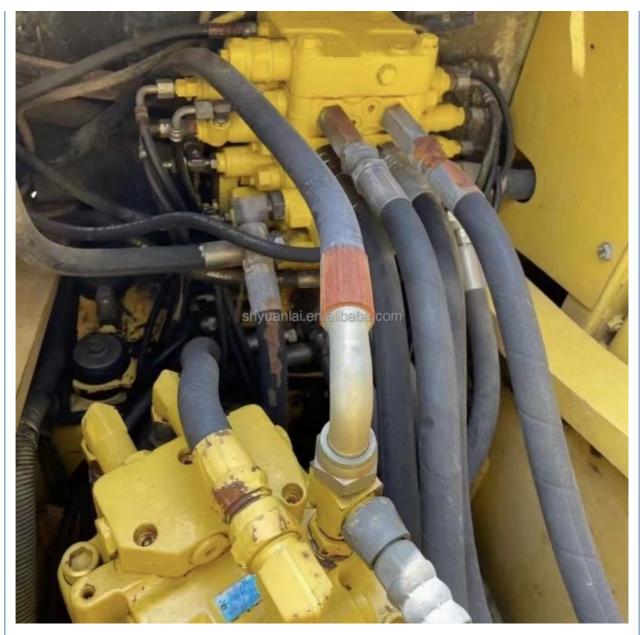

## Komatsu PC220 Original Japan Spot Sale Used Excavator with Hydraulic Valve origin

### **Product Specification**

- Showroom Location:
- Operating Weight:

**Basic Information** 

• Place of Origin:

• Price:

- Bucket Capacity:
- Machine Weight:
- Hydraulic Cylinder Brand: OriginHydraulic Pump Brand: Origin
- Hydraulic Pump Brand: OriginHydraulic Valve Brand: Origin
- Engine Brand:
- Power:
- Machinery Test Report:
- Video Outgoing-inspection: Provided
- Core Components: Pressure Vessel, Motor, Other, Bearing, Gear, Pump, Gearbox, Engine, PLC
  Year: 2020
  Working Hours: 0-2000

None

16500kg

16000 KG

Cummins 82.4kw

Provided

0.65m<sup>3</sup>