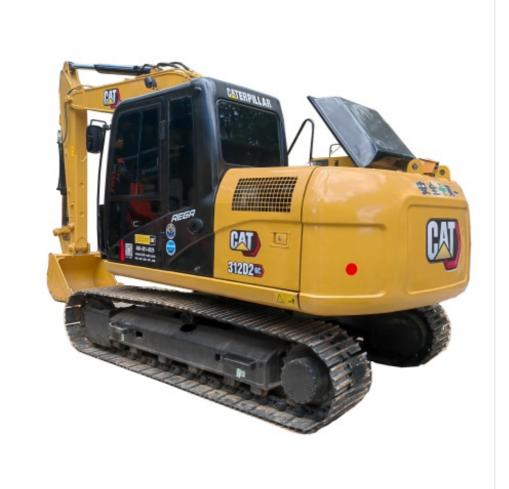

# Used Cat312D2 Excavators Machine Original Hydraulic Cylinder and 12 KG **Machine Weight**

# **Our Product Introduction**

## **Product Specification**

| <ul> <li>Showroom Location:</li> </ul>        | None                                                        |
|-----------------------------------------------|-------------------------------------------------------------|
| <ul> <li>Operating Weight:</li> </ul>         | 12920                                                       |
| <ul> <li>Bucket Capacity:</li> </ul>          | 0.52m <sup>3</sup>                                          |
| <ul> <li>Machine Weight:</li> </ul>           | 12 KG                                                       |
| <ul> <li>Hydraulic Cylinder Brand:</li> </ul> | Original                                                    |
| <ul> <li>Hydraulic Pump Brand:</li> </ul>     | Original                                                    |
| <ul> <li>Hydraulic Valve Brand:</li> </ul>    | Original                                                    |
| <ul> <li>Engine Brand:</li> </ul>             | Cat                                                         |
| • Power:                                      | 72KW                                                        |
| <ul> <li>Machinery Test Report:</li> </ul>    | Provided                                                    |
| • Video Outgoing-inspection:                  | Provided                                                    |
| Core Components:                              | Pressure Vessel, Motor, Other, Gear, Pump, Gearbox, Engine, |
| • Year:                                       | 2020                                                        |
| <ul> <li>Working Hours:</li> </ul>            | 0-2000                                                      |