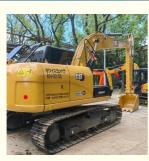

<ul> <li>Engine Brand:</li> </ul>             | Cat                                                         |
| • Power:                                      | 72KW                                                        |
| <ul> <li>Machinery Test Report:</li> </ul>    | Provided                                                    |
| • Video Outgoing-inspection:                  | Provided                                                    |
| Core Components:                              | Pressure Vessel, Motor, Other, Gear, Pump, Gearbox, Engine, |
| • Year:                                       | 2020                                                        |
| <ul> <li>Working Hours:</li> </ul>            | 0-2000                                                      |



# More Images







Bearing, PLC



# **Product Description**



for more products please visit us on used-excavator-machine.com







### FAQ

#### 1. who are we?

We are based in Shanghai, China, start from 2013,sell to Domestic Market(30.00%),Southeast Asia(15.00%),Eastern Europe(10.00%),Mid East(10.00%),Eastern Asia(5.00%),North America(5.00%),South America(5.00%),Oceania(5.00%),Central America(5.00%),Northern Europe(5.00%),Africa(5.00%),South Asia(0.00%),Western Europe(0.00%),Southern Europe(0.00%). There are total about 5-10 people in our office.

#### 2. how can we guarantee quality?

Always a pre-production sample before mass production;

Always final Inspection before shipment;

#### 3.what can you buy from us?

Used Excavator, Used Loader, Used Bulldozer, Used Forklift, Used Crane

#### 4. wh