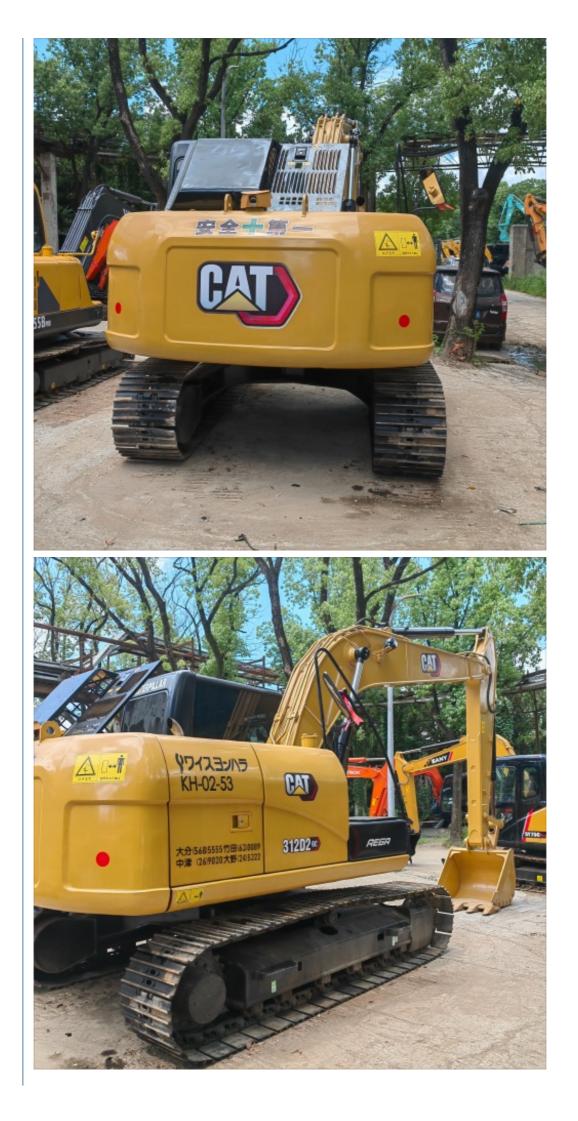

wer:                                      | 72KW                                                        |
| <ul> <li>Machinery Test Report:</li> </ul>    | Provided                                                    |
| • Video Outgoing-inspection:                  | Provided                                                    |
| Core Components:                              | Pressure Vessel, Motor, Other, Gear, Pump, Gearbox, Engine, |
| • Year:                                       | 2020                                                        |
| <ul> <li>Working Hours:</li> </ul>            | 0-2000                                                      |



# More Images







Bearing, PLC



# **Product Description**



for more products please visit us on used-excavator-machine.com







### FAQ

#### 1. who are we?

We are based in Shanghai, China, start from 2013,sell to Domestic Market(30.00%),Southeast Asia(15.00%),Eastern Europe(10.00%),Mid East(10.00%),Eastern Asia(5.00%),North America(5.00%),South America(5.00%),Oceania(5.00%),Central America(5.00%),Northern Europe(5.00%),Africa(5.00%),South Asia(0.00%),Western Europe(0.00%),Southern Europe(0.00%). There are total about 5-10 people in our office.

#### 2. how can we guarantee quality?

Always a pre-production sample before mass production;

Always final Inspection before shipment;

#### 3.what can you buy from us?

Used Excavator, Used Loader, Used Bulldozer, Used Forklift, Used Crane

#### 4. why should you buy from us not from other suppliers?

1. Our company is a large second-hand excavator exporter in Shan