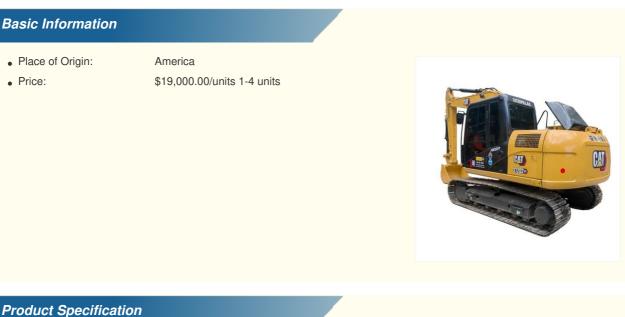

# Used Cat312D2 Excavators Machine Original Hydraulic Cylinder and 12 KG **Machine Weight**

# **Our Product Introduction**