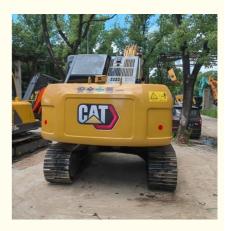

|
| <ul> <li>Engine Brand:</li> </ul>             | Cat                                                         |
| • Power:                                      | 72KW                                                        |
| <ul> <li>Machinery Test Report:</li> </ul>    | Provided                                                    |
| • Video Outgoing-inspection:                  | Provided                                                    |
| Core Components:                              | Pressure Vessel, Motor, Other, Gear, Pump, Gearbox, Engine, |
| • Year:                                       | 2020                                                        |
| <ul> <li>Working Hours:</li> </ul>            | 0-2000                                                      |



# More Images







Bearing, PLC



# **Product Description**



for more products please visit us on used-excavator-machine.com







### FAQ

#### 1. who are we?

We are based in Shanghai, China, start from 2013,sell to Domestic Market(30.00%),Southeast Asia(15.00%),Eastern Europe(10.00%),Mid East(10.00%),Eastern Asia(5.00%),North America(5.00%),South America(5.00%),Oceania(5.00%),Central America(5.00%),Northern Europe(5.00%),Africa(5.00%),South Asia(0.00%),Western Europe(0.00%),Southern Europe(0.00%). There are total about 5-10 people in our office.

#### 2. how can we guarantee quality?

Always a pre-production sample before mass production;

Always final Inspection before shipment;

#### 3.what can you buy from us?

Used Excavator, Used Loader, Used Bulldozer, Used Forklift, Used