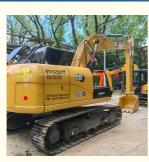

# 12T Caterpillar Excavator 2020 Used Cat312D2 Excavators Machine in Excellent Condition

#L to

# **Product Specification**

• Showroom Location: None • Operating Weight: 12920 Bucket Capacity: 0.52m<sup>3</sup> • Machine Weight: 12 KG • Hydraulic Cylinder Brand: Original • Hydraulic Pump Brand: Original • Hydraulic Valve Brand: Original . Engine Brand: Cat 72KW • Power: • Machinery Test Report: Provided • Video Outgoing-inspection: Provided Core Components: Pressure Vessel, Motor, Other, Bearing, Gear, Pump, Gearbox, Engine, PLC • Year: 2020 Working Hours: 0-2000