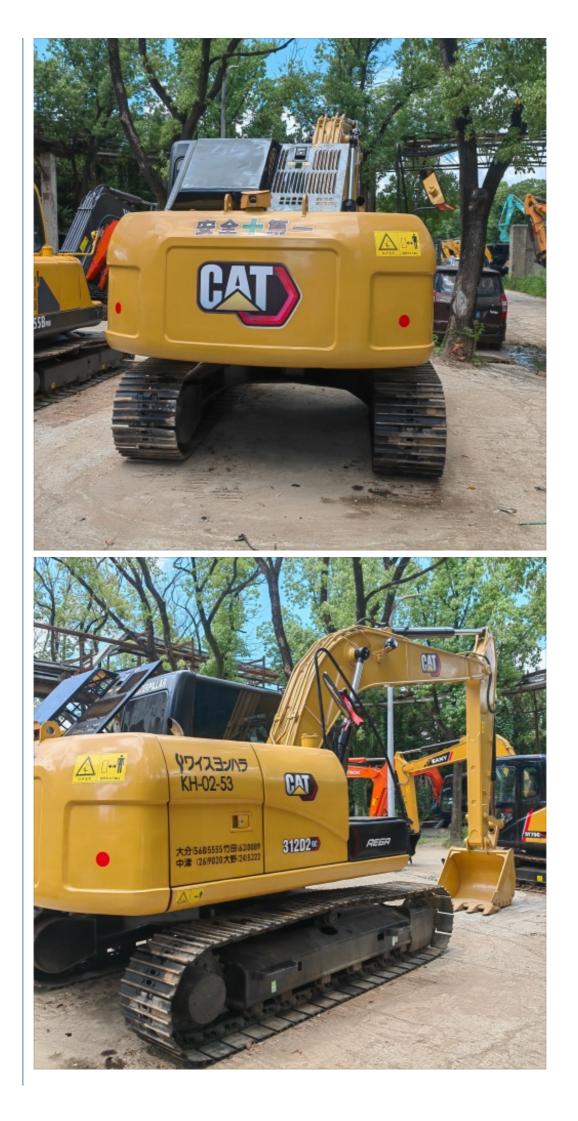

um Order Quantity:
- Price:
- Delivery Time:
- Payment Terms:
- Supply Ability:
- Cat312D2 1 unit \$19,000.00/units 1-4 units 7days L/C, D/A, D/P, T/T, Western Union 150 units

America CAT

FQC2417101



# **Product Specification**

• Showroom Location: None • Operating Weight: 12920 Bucket Capacity: 0.52m<sup>3</sup> • Machine Weight: 12 KG • Hydraulic Cylinder Brand: Original • Hydraulic Pump Brand: Original • Hydraulic Valve Brand: Original . Engine Brand: Cat 72KW • Power: • Machinery Test Report: Provided • Video Outgoing-inspection: Provided Core Components: Pressure Vessel, Motor, Other, Bearing, Gear, Pump, Gearbox, Engine, PLC • Year: 2020 Working Hours: 0-2000



## More Images









# **Product Description**



for more products please visit us on used-excavator-machine.com







### FAQ

#### 1. who are we?

We are based in Shanghai, China, start from 2013,sell to Domestic Market(30.00%),Southeast Asia(15.00%),Eastern Europe(10.00%),Mid East(10.00%),Eastern Asia(5.00%),North America(5.00%),South America(5.00%),Oceania(5.00%),Central America(5.00%),Northern Europe(5.00%),Africa(5.00%),South Asia(0.00%),Western Europe(0.00%),Southern Europe(0.00%). There are total about 5-10 people in our office.

#### 2. how can we guarantee quality?

Always a pre-production sample before mass production;

Always final Inspection before shipment;

#### 3.what can you buy from us?

Used Excavator, Used Loader, Used Bulldozer, Used Forklift, Used Crane

#### 4. why should you buy from us not from other suppliers?

1. Our company is a large second-hand excavator exporter in Shan