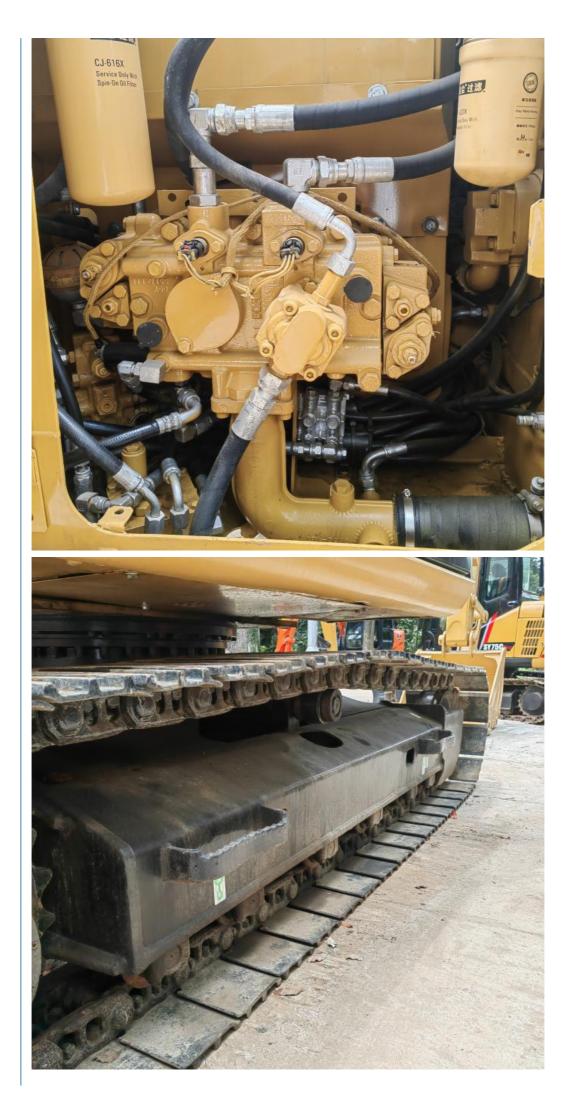

# **Product Specification**

• Showroom Location: None • Operating Weight: 12920 Bucket Capacity: 0.52m<sup>3</sup> • Machine Weight: 12 KG • Hydraulic Cylinder Brand: Original • Hydraulic Pump Brand: Original • Hydraulic Valve Brand: Original . Engine Brand: Cat 72KW • Power: • Machinery Test Report: Provided • Video Outgoing-inspection: Provided Core Components: Pressure Vessel, Motor, Other, Bearing, Gear, Pump, Gearbox, Engine, PLC • Year: 2020 Working Hours: 0-2000

## More Images