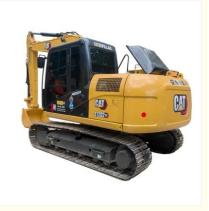

# 12T Caterpillar Excavator 2020 Used Cat312D2 Excavators Machine in Excellent Condition

#L to

# **Product Specification**

• Showroom Location: None • Operating Weight: 12920 Bucket Capacity: 0.52m<sup>3</sup> • Machine Weight: 12 KG • Hydraulic Cylinder Brand: Original • Hydraulic Pump Brand: Original • Hydraulic Valve Brand: Original . Engine Brand: Cat 72KW • Power: • Machinery Test Report: Provided • Video Outgoing-inspection: Provided Core Components: Pressure Vessel, Motor, Other, Bearing, Gear, Pump, Gearbox, Engine, PLC • Year: 2020 Working Hours: 0-2000