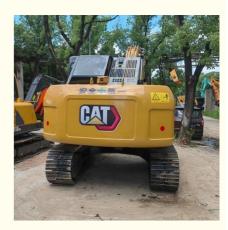

# 12T Caterpillar Excavator 2020 Used Cat312D2 Excavators Machine in Excellent Condition

#L to

# **Product Specification**

• Showroom Location: None • Operating Weight: 12920 Bucket Capacity: 0.52m<sup>3</sup> • Machine Weight: 12 KG • Hydraulic Cylinder Brand: Original • Hydraulic Pump Brand: Original • Hydraulic Valve Brand: Original . Engine Brand: Cat 72KW • Power: • Machinery Test Report: Provided • Video Outgoing-inspection: Provided Core Components: Pressure Vessel, Motor, Other, Bearing, Gear, Pump, Gearbox, Engine, PLC • Year: 2020 Working Hours: 0-2000