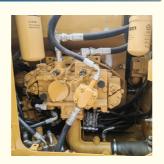

# **Product Specification**

• Showroom Location: None • Operating Weight: 12920 Bucket Capacity: 0.52m<sup>3</sup> • Machine Weight: 12 KG • Hydraulic Cylinder Brand: Original • Hydraulic Pump Brand: Original • Hydraulic Valve Brand: Original . Engine Brand: Cat 72KW • Power: • Machinery Test Report: Provided • Video Outgoing-inspection: Provided Core Components: Pressure Vessel, Motor, Other, Bearing, Gear, Pump, Gearbox, Engine, PLC • Year: 2020 Working Hours: 0-2000