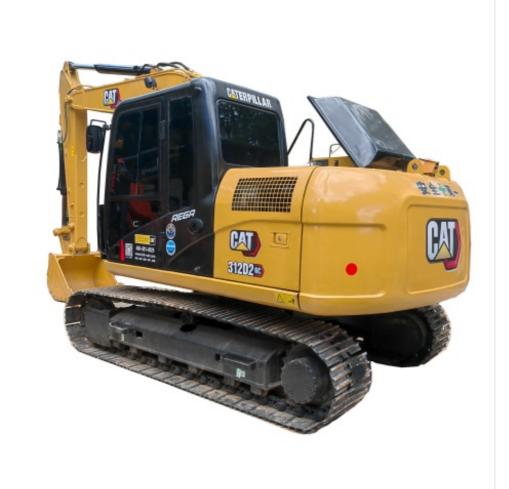

e of Origin:
- Brand Name:
- Certification:
- Model Number:
- Minimum Order Quantity:
- Price:
- Delivery Time:
- Payment Terms:
- Supply Ability:
- Cat312D2 1 unit \$19,000.00/units 1-4 units 7days L/C, D/A, D/P, T/T, Western Union 150 units

America CAT

FQC2417101



# **Product Specification**

• Showroom Location: None • Operating Weight: 12920 Bucket Capacity: 0.52m<sup>3</sup> • Machine Weight: 12 KG • Hydraulic Cylinder Brand: Original • Hydraulic Pump Brand: Original • Hydraulic Valve Brand: Original . Engine Brand: Cat 72KW • Power: • Machinery Test Report: Provided • Video Outgoing-inspection: Provided Core Components: Pressure Vessel, Motor, Other, Bearing, Gear, Pump, Gearbox, Engine, PLC • Year: 2020 Working Hours: 0-2000



## More Images









# **Product Description**



for more products please visit us on used-excavator-machine.com







### FAQ

#### 1. who are we?

We are based in Shanghai, China, start from 2013,sell to Domestic Market(30.00%),Southeast Asia(15.00%),Eastern Europe(10.00%),Mid East(10.00%),Eastern Asia(5.00%),North America(5.00%),South America(5.00%),Oceania(5.00%),Central America(5.00%),Northern Europe(5.00%),Africa(5.00%),South Asia(0.00%),Western Europe(0.00%),Southern Europe(0.00%). There are total about 5-10 people in our office.

#### 2. how can we guarantee quality?

Always a pre-production sample before mass production;

Always final Inspection before shipment;

#### 3.what can you buy from us?

Used Excavator, Used Loader, Used Bulldozer, Used Forklift, Used Crane

#### 4. why should you buy from us not from other suppliers