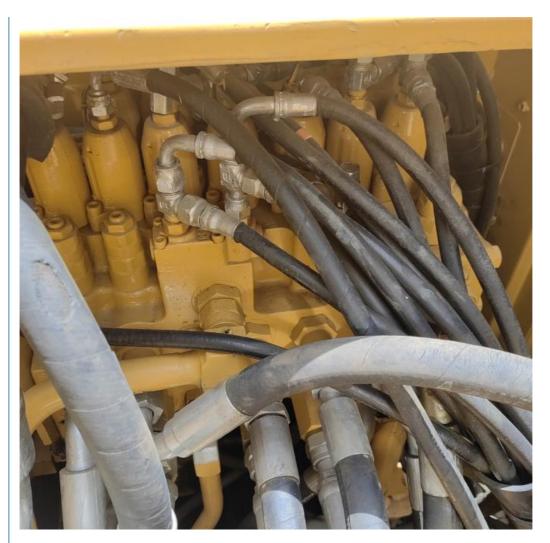

# **Product Specification**

• Showroom Location: None • Operating Weight: 12920 Bucket Capacity: 0.52m<sup>3</sup> • Machine Weight: 12 KG • Hydraulic Cylinder Brand: Original • Hydraulic Pump Brand: Original • Hydraulic Valve Brand: Original . Engine Brand: Cat 72KW • Power: • Machinery Test Report: Provided • Video Outgoing-inspection: Provided Core Components: Pressure Vessel, Motor, Other, Bearing, Gear, Pump, Gearbox, Engine, PLC • Year: 2020 Working Hours: 0-2000

## More Images