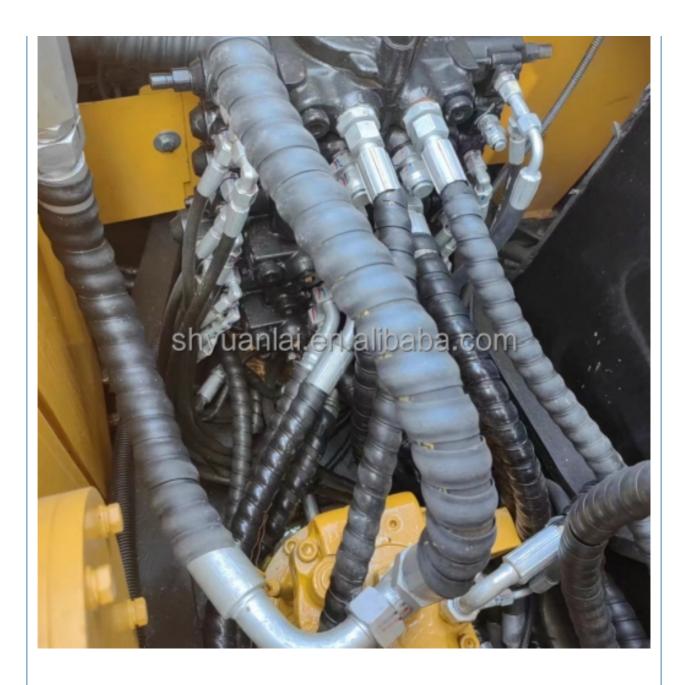

### More Images

### **Product Specification**

Showroom Location: None · Operating Weight: 8850 0.39m<sup>3</sup> . Bucket Capacity: • Machine Weight: 9000 KG Hydraulic Cylinder Brand: Original • Hydraulic Pump Brand: Original Hydraulic Valve Brand: Original ISUZU . Engine Brand: 53.8KW • Power: • Machinery Test Report: Provided • Video Outgoing-inspection: Provided