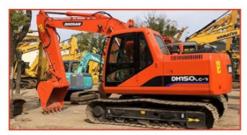

# High Work Efficiency Used Sany Excavator SY95C with Original Hydraulic Pump 9000 KG

### **Product Specification**

Showroom Location: None · Operating Weight: 8850 0.39m<sup>3</sup> . Bucket Capacity: • Machine Weight: 9000 KG Hydraulic Cylinder Brand: Original • Hydraulic Pump Brand: Original Hydraulic Valve Brand: Original ISUZU . Engine Brand: 53.8KW • Power: • Machinery Test Report: Provided • Video Outgoing-inspection: Provided