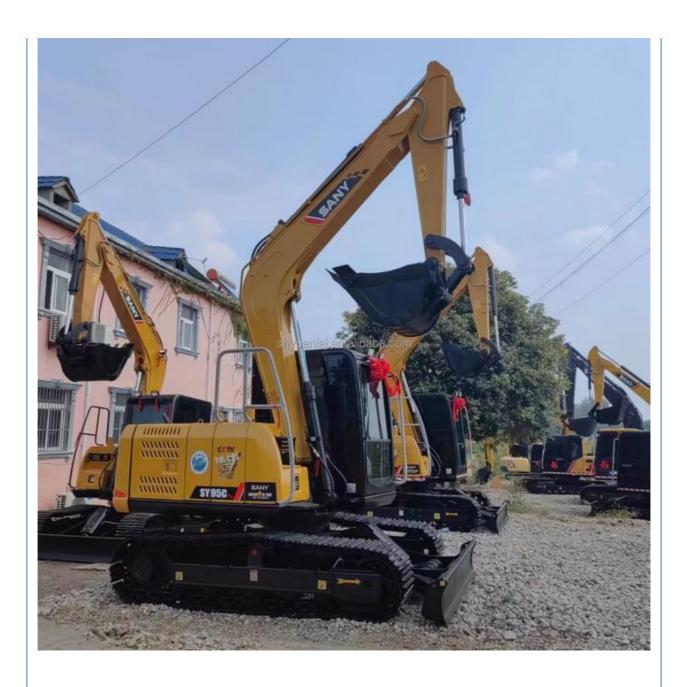

### More Images

### **Product Specification**

Showroom Location: None · Operating Weight: 8850 0.39m<sup>3</sup> . Bucket Capacity: • Machine Weight: 9000 KG Hydraulic Cylinder Brand: Original • Hydraulic Pump Brand: Original Hydraulic Valve Brand: Original ISUZU . Engine Brand: 53.8KW • Power: • Machinery Test Report: Provided • Video Outgoing-inspection: Provided