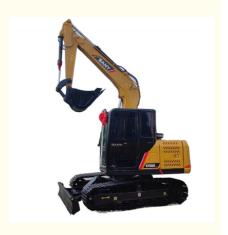

# High Work Efficiency Used Sany Excavator SY95C with Original Hydraulic Pump 9000 KG

### **Product Specification**

Showroom Location: None · Operating Weight: 8850 0.39m<sup>3</sup> . Bucket Capacity: • Machine Weight: 9000 KG Hydraulic Cylinder Brand: Original • Hydraulic Pump Brand: Original Hydraulic Valve Brand: Original ISUZU . Engine Brand: 53.8KW • Power: • Machinery Test Report: Provided • Video Outgoing-inspection: Provided