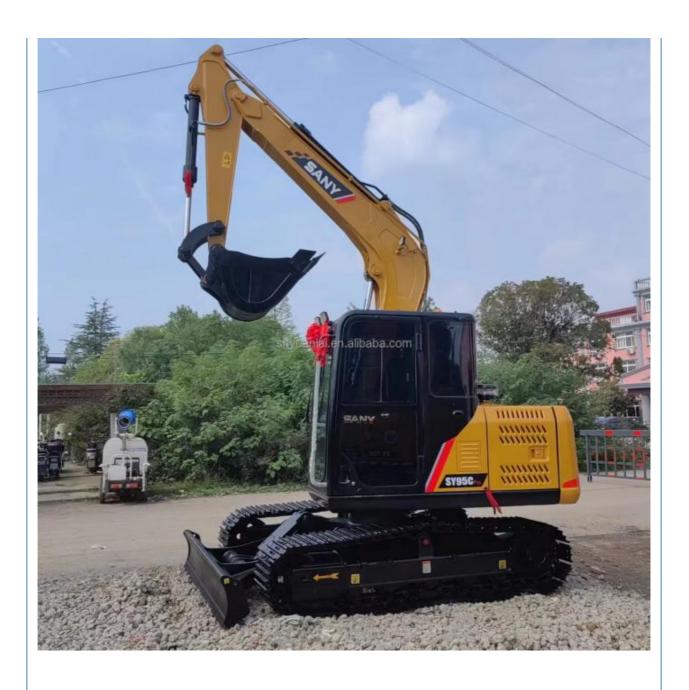

# High Work Efficiency Used Sany Excavator SY95C with Original Hydraulic Pump 9000 KG

### **Basic Information**

• Place of Origin: China

• Price: \$12,000.00/units 1-4 units



### **Product Specification**

Showroom Location: None · Operating Weight: 8850 0.39m<sup>3</sup> . Bucket Capacity: • Machine Weight: 9000 KG Hydraulic Cylinder Brand: Original • Hydraulic Pump Brand: Original Hydraulic Valve Brand: Original ISUZU . Engine Brand: 53.8KW • Power: • Machinery Test Report: Provided • Video Outgoing-inspection: Provided

 Core Components: Pressure Vessel, Motor, Other, Bearing, Gear, Pump, Gearbox, Engine, PLC

Year: 2019Working Hours: 0-2000



### More Images









### Product Description

















### CONTACT SUPPLIER

If you would like to learn more about product details, please, send me an inquiry for different models, specifications, and prices. I will immediately provide you with a product catalog, or provide you with a video on-site to tell you about the use of the product and more detailed information

Contact Supplier
If you would like to learn more about product details, please send me inquiries about different models, specifications, and prices. I will immediately provide you with a product catalog or provide you with an on-site video to tell you about the use of the product and more detailed information



### **Company Introduction**

Shanghai Hehuang Construction Machinery Co., Ltd., since its establishment on January 15, 2013, after 10 years of development