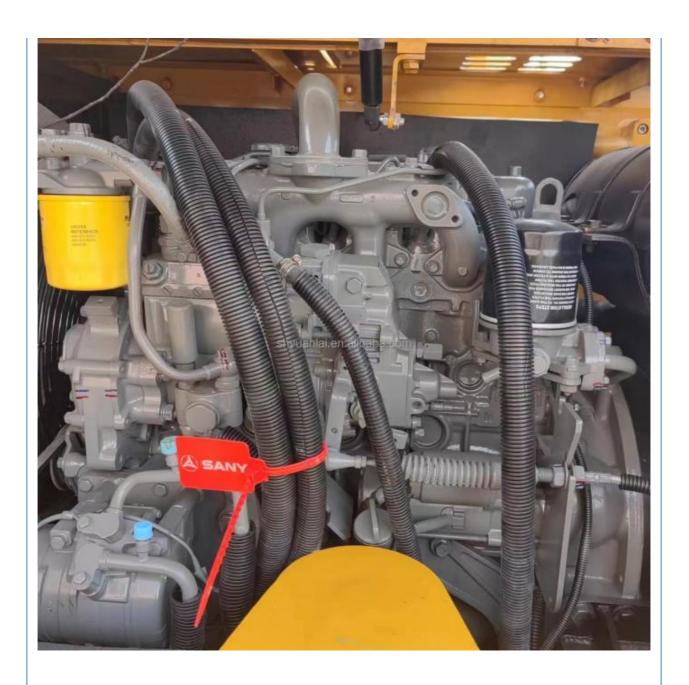

### More Images

### **Product Specification**

Showroom Location: None · Operating Weight: 8850 0.39m<sup>3</sup> . Bucket Capacity: • Machine Weight: 9000 KG Hydraulic Cylinder Brand: Original • Hydraulic Pump Brand: Original Hydraulic Valve Brand: Original ISUZU . Engine Brand: 53.8KW • Power: • Machinery Test Report: Provided • Video Outgoing-inspection: Provided