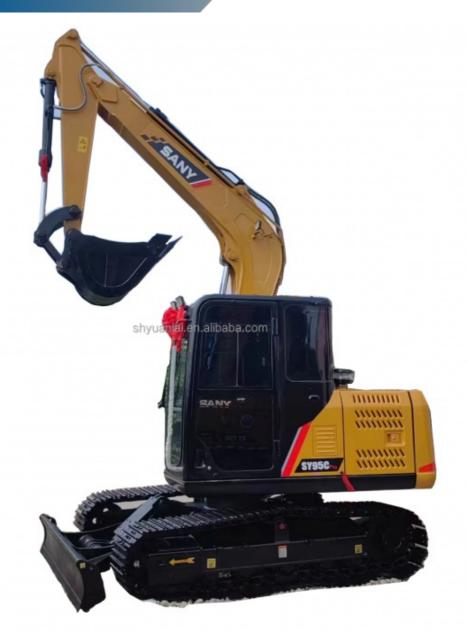

# High Work Efficiency Used Sany Excavator SY95C with Original Hydraulic Pump 9000 KG

### **Product Specification**

Showroom Location: None · Operating Weight: 8850 0.39m<sup>3</sup> . Bucket Capacity: • Machine Weight: 9000 KG Hydraulic Cylinder Brand: Original • Hydraulic Pump Brand: Original Hydraulic Valve Brand: Original ISUZU . Engine Brand: 53.8KW • Power: • Machinery Test Report: Provided • Video Outgoing-inspection: Provided