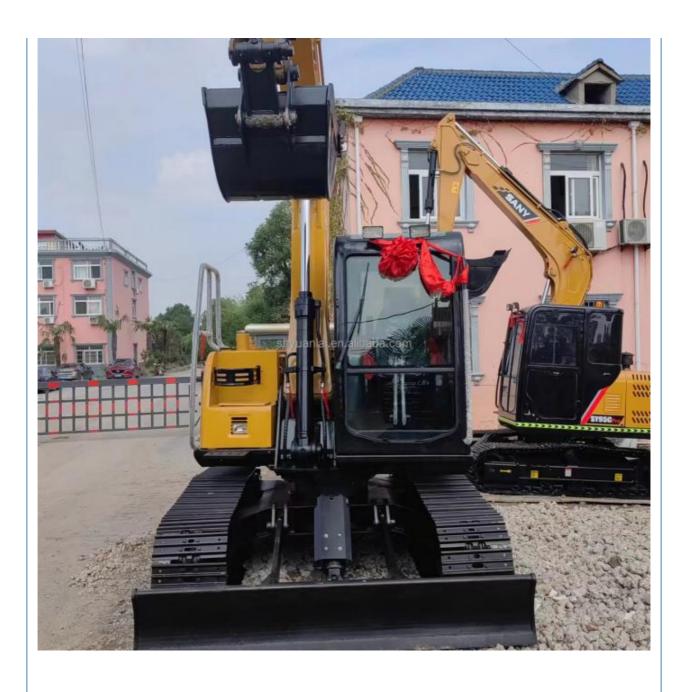

### More Images

### **Product Specification**

Showroom Location: None · Operating Weight: 8850 0.39m<sup>3</sup> . Bucket Capacity: • Machine Weight: 9000 KG Hydraulic Cylinder Brand: Original • Hydraulic Pump Brand: Original Hydraulic Valve Brand: Original ISUZU . Engine Brand: 53.8KW • Power: • Machinery Test Report: Provided • Video Outgoing-inspection: Provided