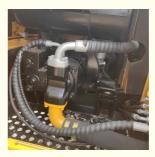

### More Images

### **Product Specification**

Showroom Location: None · Operating Weight: 8850 0.39m<sup>3</sup> . Bucket Capacity: • Machine Weight: 9000 KG Hydraulic Cylinder Brand: Original • Hydraulic Pump Brand: Original Hydraulic Valve Brand: Original ISUZU . Engine Brand: 53.8KW • Power: • Machinery Test Report: Provided • Video Outgoing-inspection: Provided