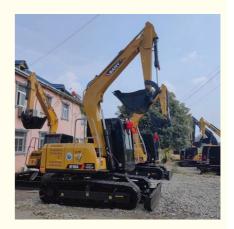

# High Work Efficiency Used Sany Excavator SY95C with Original Hydraulic Pump 9000 KG

### **Product Specification**

Showroom Location: None · Operating Weight: 8850 0.39m<sup>3</sup> . Bucket Capacity: • Machine Weight: 9000 KG Hydraulic Cylinder Brand: Original • Hydraulic Pump Brand: Original Hydraulic Valve Brand: Original ISUZU . Engine Brand: 53.8KW • Power: • Machinery Test Report: Provided • Video Outgoing-inspection: Provided