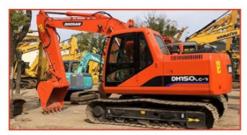

# High Work Efficiency Used Sany Excavator SY95C with Original Hydraulic Pump 9000 KG

### **Product Specification**

Showroom Location: None · Operating Weight: 8850 0.39m<sup>3</sup> . Bucket Capacity: • Machine Weight: 9000 KG Hydraulic Cylinder Brand: Original • Hydraulic Pump Brand: Original Hydraulic Valve Brand: Original ISUZU . Engine Brand: 53.8KW • Power: • Machinery Test Report: Provided • Video Outgoing-inspection: Provided

 Core Components: Pressure Vessel, Motor, Other, Bearing, Gear, Pump, Gearbox, Engine, PLC

Year: 2019Working Hours: 0-2000