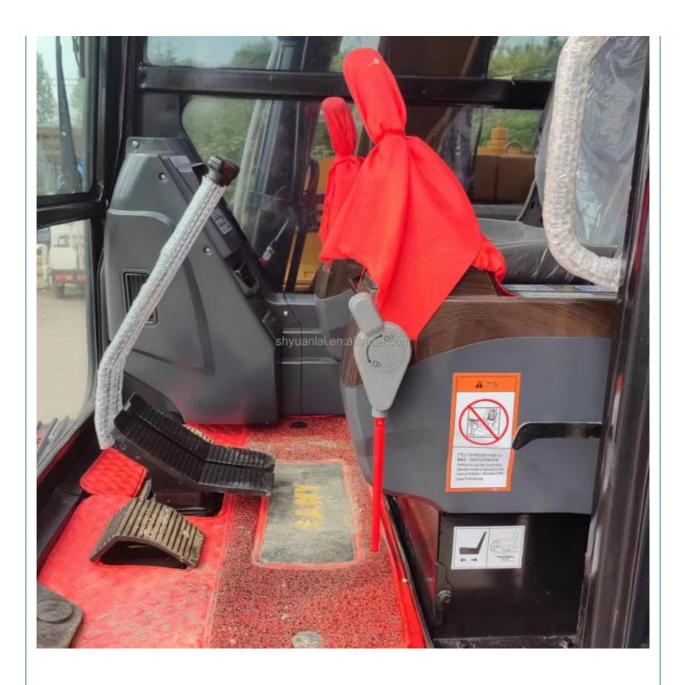

# High Work Efficiency Used Sany Excavator SY95C with Original Hydraulic Pump 9000 KG

### **Basic Information**

• Place of Origin: China

• Price: \$12,000.00/units 1-4 units



### **Product Specification**

Showroom Location: None · Operating Weight: 8850 0.39m<sup>3</sup> . Bucket Capacity: • Machine Weight: 9000 KG Hydraulic Cylinder Brand: Original • Hydraulic Pump Brand: Original Hydraulic Valve Brand: Original ISUZU . Engine Brand: 53.8KW • Power: • Machinery Test Report: Provided • Video Outgoing-inspection: Provided

 Core Components: Pressure Vessel, Motor, Other, Bearing, Gear, Pump, Gearbox, Engine, PLC

Year: 2019Working Hours: 0-2000



### More Images









### Product Description

















### CONTACT SUPPLIER

If you would like to learn more about product details, please, send me an inquiry for different models, specifications, and prices. I will immediately provide you with a product catalog, or provide you with a video on-site to tell you about the use of the product and more detailed information

Contact Supplier
If you would like to learn more about product details, please send me inquiries about different models, specifications, and prices. I will immediately provide you with a product catalog or provide you with an on-site video to tell you about the use of the product and more detailed information



### **Company Introduction**

Shanghai Hehuang Construction Machinery Co., Ltd., since its establishment on January 15, 2013, after 10 years of development, now has