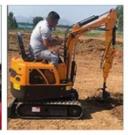

# High Work Efficiency Used Sany Excavator SY95C with Original Hydraulic Pump 9000 KG

### **Product Specification**

Showroom Location: None · Operating Weight: 8850 0.39m<sup>3</sup> . Bucket Capacity: • Machine Weight: 9000 KG Hydraulic Cylinder Brand: Original • Hydraulic Pump Brand: Original Hydraulic Valve Brand: Original ISUZU . Engine Brand: 53.8KW • Power: • Machinery Test Report: Provided • Video Outgoing-inspection: Provided