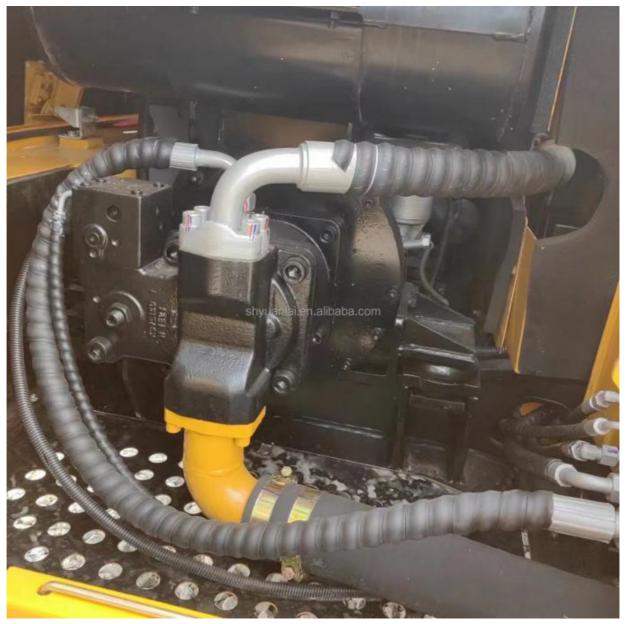

### **Product Specification**

Showroom Location: None · Operating Weight: 8850 0.39m<sup>3</sup> . Bucket Capacity: • Machine Weight: 9000 KG Hydraulic Cylinder Brand: Original • Hydraulic Pump Brand: Original Hydraulic Valve Brand: Original ISUZU . Engine Brand: 53.8KW • Power: • Machinery Test Report: Provided • Video Outgoing-inspection: Provided

### More Images

### Product Description