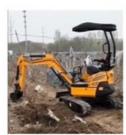

# High Work Efficiency Used Sany Excavator SY95C with Original Hydraulic Pump 9000 KG

### **Product Specification**

Showroom Location: None · Operating Weight: 8850 0.39m<sup>3</sup> . Bucket Capacity: • Machine Weight: 9000 KG Hydraulic Cylinder Brand: Original • Hydraulic Pump Brand: Original Hydraulic Valve Brand: Original ISUZU . Engine Brand: 53.8KW • Power: • Machinery Test Report: Provided • Video Outgoing-inspection: Provided