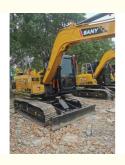

# Affordable Used Sany Excavator SY75C with Low Working Hours and High Work Efficiency

#### **Product Specification**

Showroom Location: None · Operating Weight: 8850  $0.39 m^{3}$ . Bucket Capacity: • Machine Weight: 9000 KG Hydraulic Cylinder Brand: Original • Hydraulic Pump Brand: Original Hydraulic Valve Brand: Original ISUZU . Engine Brand: 53.8KW • Power: • Machinery Test Report: Provided • Video Outgoing-inspection: Provided

 Core Components: Pressure Vessel, Motor, Other, Bearing, Gear, Pump, Gearbox, Engine, PLC

Year: 2019Working Hours: 0-2000