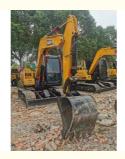

# Affordable Used Sany Excavator SY75C with Low Working Hours and High Work Efficiency

#### **Product Specification**

Showroom Location: None · Operating Weight: 8850  $0.39 m^{3}$ . Bucket Capacity: • Machine Weight: 9000 KG Hydraulic Cylinder Brand: Original • Hydraulic Pump Brand: Original Hydraulic Valve Brand: Original ISUZU . Engine Brand: 53.8KW • Power: • Machinery Test Report: Provided • Video Outgoing-inspection: Provided

 Core Components: Pressure Vessel, Motor, Other, Bearing, Gear, Pump, Gearbox, Engine, PLC

Year: 2019Working Hours: 0-2000