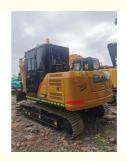

# Affordable Used Sany Excavator SY75C with Low Working Hours and High Work Efficiency

#### **Product Specification**

Showroom Location: None · Operating Weight: 8850  $0.39 m^{3}$ . Bucket Capacity: • Machine Weight: 9000 KG Hydraulic Cylinder Brand: Original • Hydraulic Pump Brand: Original Hydraulic Valve Brand: Original ISUZU . Engine Brand: 53.8KW • Power: • Machinery Test Report: Provided • Video Outgoing-inspection: Provided

 Core Components: Pressure Vessel, Motor, Other, Bearing, Gear, Pump, Gearbox, Engine, PLC

Year: 2019Working Hours: 0-2000