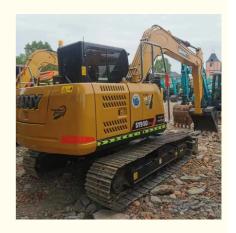

# Affordable Used Sany Excavator SY75C with Low Working Hours and High Work Efficiency

#### **Product Specification**

Showroom Location: None · Operating Weight: 8850  $0.39 m^{3}$ . Bucket Capacity: • Machine Weight: 9000 KG Hydraulic Cylinder Brand: Original • Hydraulic Pump Brand: Original Hydraulic Valve Brand: Original ISUZU . Engine Brand: 53.8KW • Power: • Machinery Test Report: Provided • Video Outgoing-inspection: Provided

 Core Components: Pressure Vessel, Motor, Other, Bearing, Gear, Pump, Gearbox, Engine, PLC

Year: 2019Working Hours: 0-2000