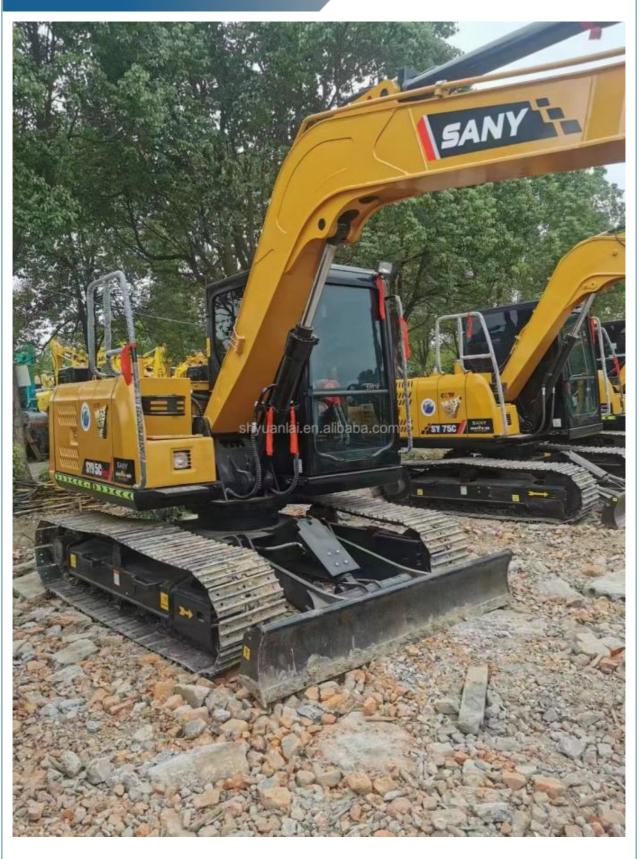

# Affordable Used Sany Excavator SY75C with Low Working Hours and High Work Efficiency

#### **Product Specification**

Showroom Location: None · Operating Weight: 8850  $0.39 m^{3}$ . Bucket Capacity: • Machine Weight: 9000 KG Hydraulic Cylinder Brand: Original • Hydraulic Pump Brand: Original Hydraulic Valve Brand: Original ISUZU . Engine Brand: 53.8KW • Power: • Machinery Test Report: Provided • Video Outgoing-inspection: Provided

 Core Components: Pressure Vessel, Motor, Other, Bearing, Gear, Pump, Gearbox, Engine, PLC

Year: 2019Working Hours: 0-2000