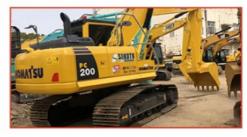

# Affordable Used Sany Excavator SY75C with Low Working Hours and High Work Efficiency

#### **Product Specification**

Showroom Location: None · Operating Weight: 8850  $0.39 m^{3}$ . Bucket Capacity: • Machine Weight: 9000 KG Hydraulic Cylinder Brand: Original • Hydraulic Pump Brand: Original Hydraulic Valve Brand: Original ISUZU . Engine Brand: 53.8KW • Power: • Machinery Test Report: Provided • Video Outgoing-inspection: Provided