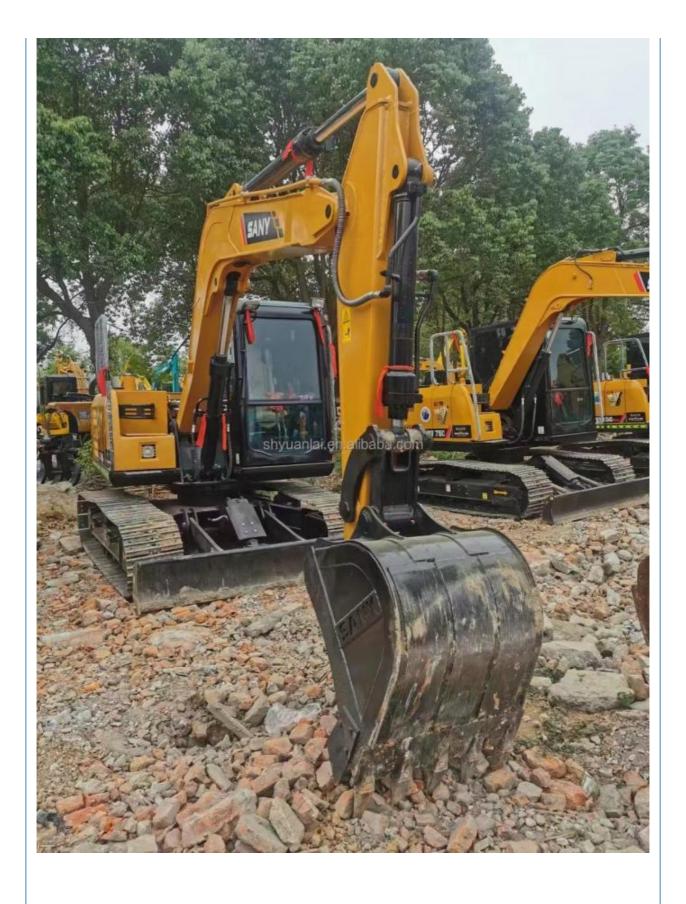

# Affordable Used Sany Excavator SY75C with Low Working Hours and High Work Efficiency

#### **Product Specification**

Showroom Location: None · Operating Weight: 8850  $0.39 m^{3}$ . Bucket Capacity: • Machine Weight: 9000 KG Hydraulic Cylinder Brand: Original • Hydraulic Pump Brand: Original Hydraulic Valve Brand: Original ISUZU . Engine Brand: 53.8KW • Power: • Machinery Test Report: Provided • Video Outgoing-inspection: Provided

 Core Components: Pressure Vessel, Motor, Other, Bearing, Gear, Pump, Gearbox, Engine, PLC

Year: 2019Working Hours: 0-2000