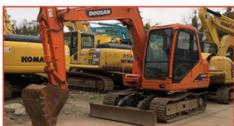

# Affordable Used Sany Excavator SY75C with Low Working Hours and High Work Efficiency

#### **Product Specification**

Showroom Location: None · Operating Weight: 8850  $0.39 m^{3}$ . Bucket Capacity: • Machine Weight: 9000 KG Hydraulic Cylinder Brand: Original • Hydraulic Pump Brand: Original Hydraulic Valve Brand: Original ISUZU . Engine Brand: 53.8KW • Power: • Machinery Test Report: Provided • Video Outgoing-inspection: Provided