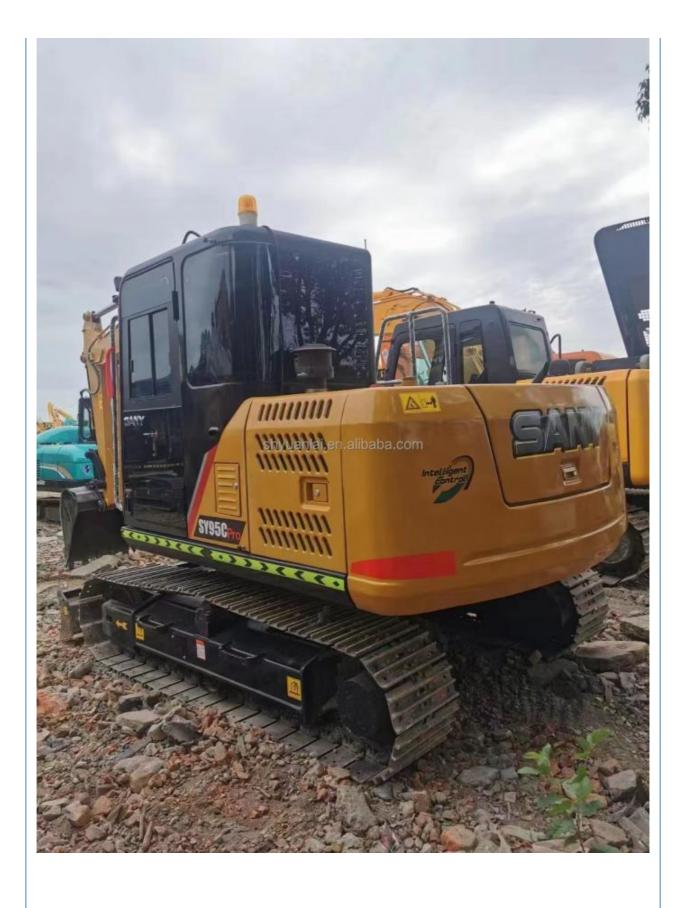

#### **Product Specification**

Showroom Location: None · Operating Weight: 8850  $0.39 m^{3}$ . Bucket Capacity: • Machine Weight: 9000 KG Hydraulic Cylinder Brand: Original • Hydraulic Pump Brand: Original Hydraulic Valve Brand: Original ISUZU . Engine Brand: 53.8KW • Power: • Machinery Test Report: Provided • Video Outgoing-inspection: Provided

 Core Components: Pressure Vessel, Motor, Other, Bearing, Gear, Pump, Gearbox, Engine, PLC

Year: 2019Working Hours: 0-2000