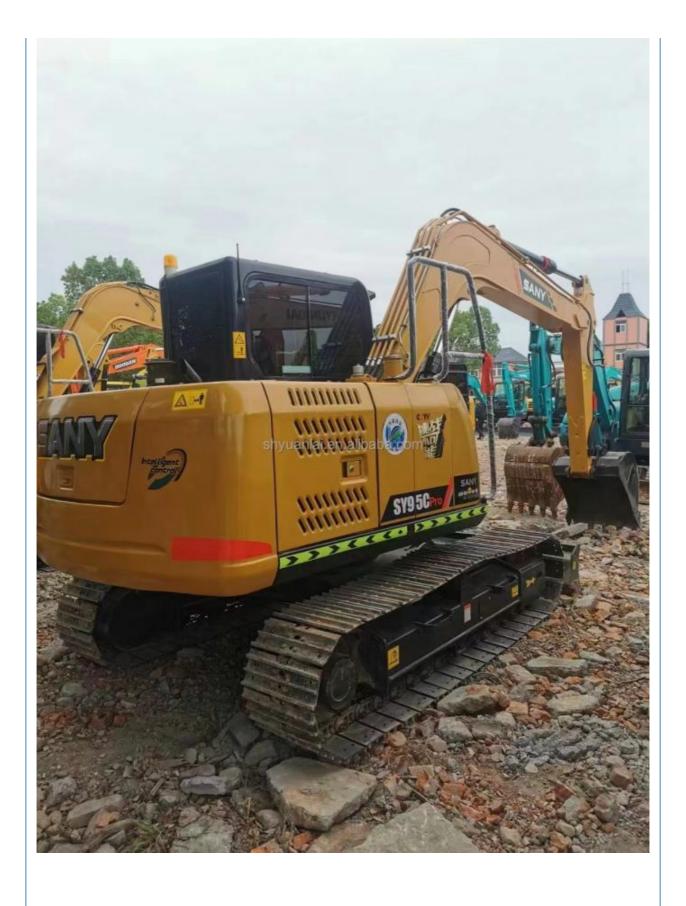

#### **Product Specification**

Showroom Location: None · Operating Weight: 8850  $0.39 m^{3}$ . Bucket Capacity: • Machine Weight: 9000 KG Hydraulic Cylinder Brand: Original • Hydraulic Pump Brand: Original Hydraulic Valve Brand: Original ISUZU . Engine Brand: 53.8KW • Power: • Machinery Test Report: Provided • Video Outgoing-inspection: Provided

 Core Components: Pressure Vessel, Motor, Other, Bearing, Gear, Pump, Gearbox, Engine, PLC

Year: 2019Working Hours: 0-2000