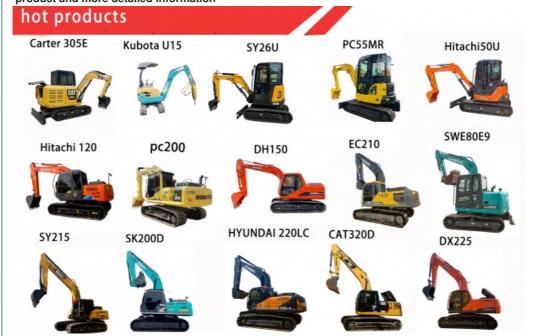

# Affordable Used Sany Excavator SY75C with Low Working Hours and High Work Efficiency