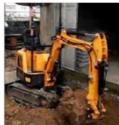

# Affordable Used Sany Excavator SY75C with Low Working Hours and High Work Efficiency

#### **Product Specification**

Showroom Location: None · Operating Weight: 8850  $0.39 m^{3}$ . Bucket Capacity: • Machine Weight: 9000 KG Hydraulic Cylinder Brand: Original • Hydraulic Pump Brand: Original Hydraulic Valve Brand: Original ISUZU . Engine Brand: 53.8KW • Power: • Machinery Test Report: Provided • Video Outgoing-inspection: Provided

 Core Components: Pressure Vessel, Motor, Other, Bearing, Gear, Pump, Gearbox, Engine, PLC

Year: 2019Working Hours: 0-2000