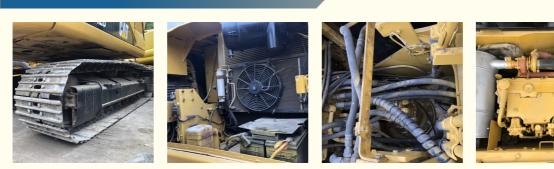

## **Product Specification**

• Showroom Location: None • Operating Weight: 12920 Bucket Capacity: 0.52m<sup>3</sup> • Machine Weight: 12 KG • Hydraulic Cylinder Brand: Original • Hydraulic Pump Brand: Original • Hydraulic Valve Brand: Original Engine Brand: Cat • Power: 72KW Provided • Machinery Test Report: • Video Outgoing-inspection: Provided Core Components: Pressure Vessel, Motor, Other, Bearing, Gear, Pump, Gearbox, Engine, PLC 2020 • Year: Working Hours: 0-2000