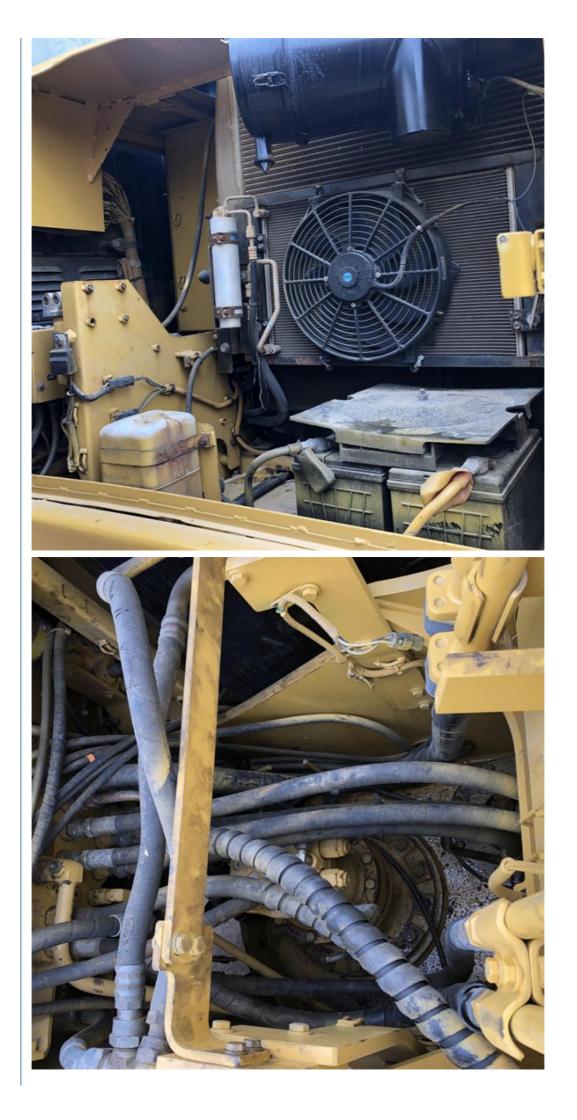

## **Product Specification**

• Showroom Location: None • Operating Weight: 12920 Bucket Capacity: 0.52m<sup>3</sup> • Machine Weight: 12 KG • Hydraulic Cylinder Brand: Original • Hydraulic Pump Brand: Original • Hydraulic Valve Brand: Original Engine Brand: Cat • Power: 72KW Provided • Machinery Test Report: • Video Outgoing-inspection: Provided Core Components: Pressure Vessel, Motor, Other, Bearing, Gear, Pump, Gearbox, Engine, PLC 2020 • Year: Working Hours: 0-2000

## More Images

Our Product Introduction