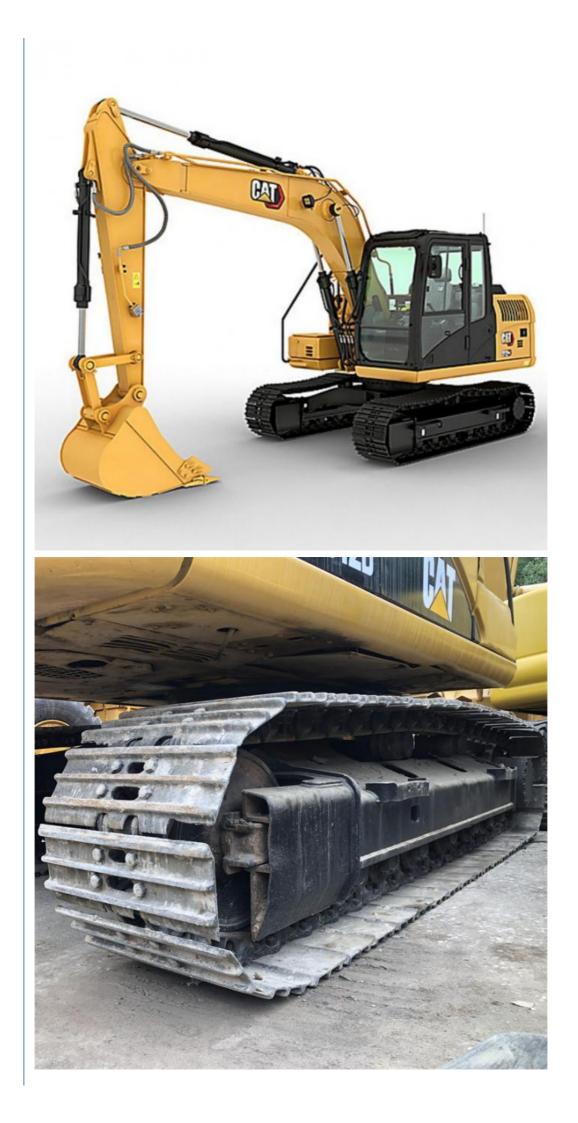

## **Product Specification**

• Showroom Location: None • Operating Weight: 12920 Bucket Capacity: 0.52m<sup>3</sup> • Machine Weight: 12 KG • Hydraulic Cylinder Brand: Original • Hydraulic Pump Brand: Original • Hydraulic Valve Brand: Original Engine Brand: Cat • Power: 72KW Provided • Machinery Test Report: • Video Outgoing-inspection: Provided Core Components: Pressure Vessel, Motor, Other, Bearing, Gear, Pump, Gearbox, Engine, PLC 2020 • Year: Working Hours: 0-2000

## More Images

Our Product Introduction