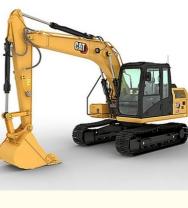

# Original Hydraulic Valve Used CAT312D 12920 Operating Weight Crawler **Digger Machinery**

## **Product Specification**

• Showroom Location: None • Operating Weight: 12920 Bucket Capacity: 0.52m<sup>3</sup> • Machine Weight: 12 KG • Hydraulic Cylinder Brand: Original • Hydraulic Pump Brand: Original • Hydraulic Valve Brand: Original Engine Brand: Cat • Power: 72KW Provided • Machinery Test Report: • Video Outgoing-inspection: Provided Core Components: Pressure Vessel, Motor, Other, Bearing, Gear, Pump, Gearbox, Engine, PLC 2020 • Year: Working Hours: 0-2000