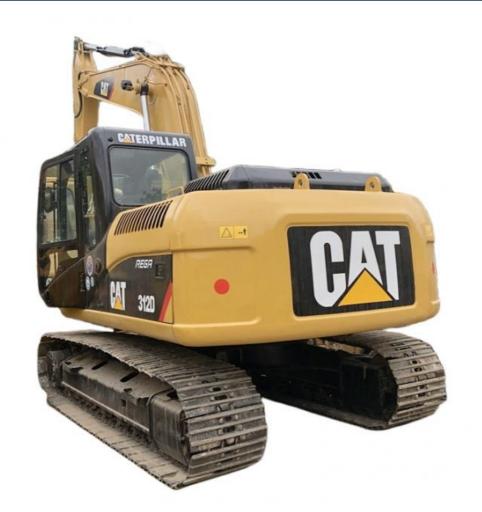

# Original Hydraulic Valve Used CAT312D 12920 Operating Weight Crawler **Digger Machinery**

## **Product Specification**

• Showroom Location: None • Operating Weight: 12920 Bucket Capacity: 0.52m<sup>3</sup> • Machine Weight: 12 KG • Hydraulic Cylinder Brand: Original • Hydraulic Pump Brand: Original • Hydraulic Valve Brand: Original Engine Brand: Cat • Power: 72KW Provided • Machinery Test Report: • Video Outgoing-inspection: Provided Core Components: Pressure Vessel, Motor, Other, Bearing, Gear, Pump, Gearbox, Engine, PLC 2020 • Year: Working Hours: 0-2000