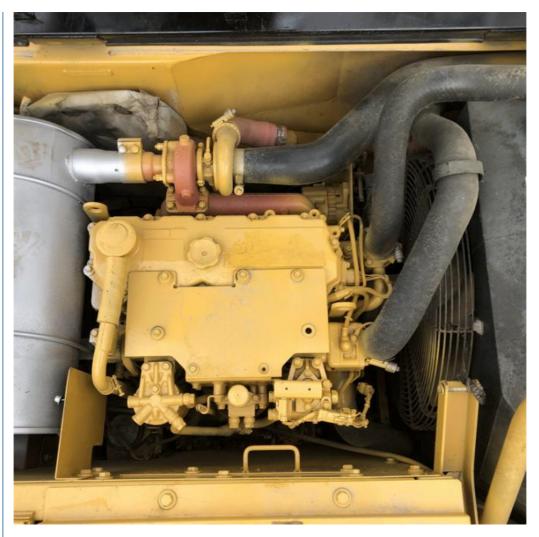

## **Product Specification**

• Showroom Location: None • Operating Weight: 12920 Bucket Capacity: 0.52m<sup>3</sup> • Machine Weight: 12 KG • Hydraulic Cylinder Brand: Original • Hydraulic Pump Brand: Original • Hydraulic Valve Brand: Original Engine Brand: Cat • Power: 72KW Provided • Machinery Test Report: • Video Outgoing-inspection: Provided Core Components: Pressure Vessel, Motor, Other, Bearing, Gear, Pump, Gearbox, Engine, PLC 2020 • Year: Working Hours: 0-2000

## More Images

Our Product Introduction