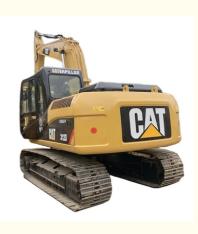

# Original Hydraulic Valve Used CAT312D 12920 Operating Weight Crawler **Digger Machinery**

## **Product Specification**

• Showroom Location: None • Operating Weight: 12920 Bucket Capacity: 0.52m<sup>3</sup> • Machine Weight: 12 KG • Hydraulic Cylinder Brand: Original • Hydraulic Pump Brand: Original • Hydraulic Valve Brand: Original Engine Brand: Cat • Power: 72KW Provided • Machinery Test Report: • Video Outgoing-inspection: Provided Core Components: Pressure Vessel, Motor, Other, Bearing, Gear, Pump, Gearbox, Engine, PLC 2020 • Year: Working Hours: 0-2000