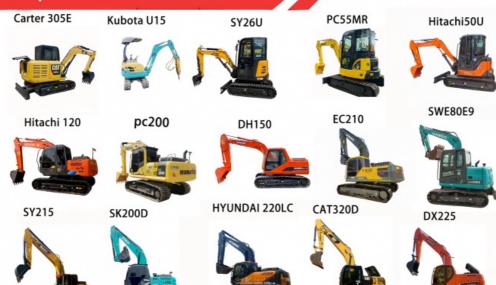

| Carter used excavator  | CAT303/CAT305/CAT305.5/CAT306/CAT307/<br>CAT308/CAT311/CAT312/CAT313/CA315/CA<br>T318/CAT320/CAT323/CAT324/CAT325/CAT<br>326/CAT329/CAT330/CAT336/C<br>AT340/CAT345/CAT349/CAT375 |
|------------------------|-----------------------------------------------------------------------------------------------------------------------------------------------------------------------------------|
| Doosan used excavator  | DH(DX)35/55/60/70/75/80/150/200/215/220/2<br>25/235260300350370/4050 30                                                                                                           |
| Sany used excavator    | SY16/SY35/SY55/SY60/Y65/SY75/SY85/SY9<br>5/SY115/SY135/SY155/SY205/SY215/SY235/<br>SY265/SY305/SY335/SY365                                                                        |
| Hitachi used excavator | EX50/EX55/EX60/EX100/EX120/EX200/ZX50<br>/ZX55/ZX60/ZX70/ZX75/ZX120/ZX125/ZX130/<br>ZX135/ZX200/ZX210/ZX230/ZX240/ZX250/ZX<br>270/ZX300/ZX330/ZX350/ZX<br>60/ZX450/ZX600          |

Kobelco used excavato

Hyundai used excavator

Kubota used excavator

Volvo used excavator

Excavators of other brands

SK50/SK55/SK60/SK70/SK75/SK115/SK135/ SK140/SK160/SK200/SK210/SK230/S235/SK 250/SK260/SK330/SK350/SK450/SK460

R55/R60/R70/R75/R80/R110/R115/R130/R15 0/R200/R205/R210/R220/R225/R245/305/R37 5/R420

10/15/16/17/18/20/25/30/35/40/50/155/161/16 3/165/185

EC55/EC60/EC80/EC140/EC200/EC210/EC2 40/EC290/EC300/EC360/EC380/EC460/EC48 0

QAY,CLG,Keith,Takeuchi,Sumitomo,Yanmar,I HI,SUNWARD, Yuchai.Zoomlion