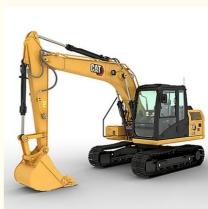

# Original Hydraulic Valve Used CAT312D 12920 Operating Weight Crawler **Digger Machinery**

## **Product Specification**

• Showroom Location: None • Operating Weight: 12920 Bucket Capacity: 0.52m<sup>3</sup> • Machine Weight: 12 KG • Hydraulic Cylinder Brand: Original • Hydraulic Pump Brand: Original • Hydraulic Valve Brand: Original Engine Brand: Cat • Power: 72KW Provided • Machinery Test Report: • Video Outgoing-inspection: Provided Core Components: Pressure Vessel, Motor, Other, Bearing, Gear, Pump, Gearbox, Engine, PLC 2020 • Year: Working Hours: 0-2000