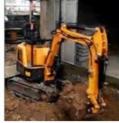

# Used CAT312D Crawler Digger Machinery with Operating Weight 12920 and Working Hours 0-2000

### **Product Specification**

Showroom Location: None · Operating Weight: 12920 . Bucket Capacity: 0.52m<sup>3</sup> • Machine Weight: 12 KG Hydraulic Cylinder Brand: Original • Hydraulic Pump Brand: Original Hydraulic Valve Brand: Original . Engine Brand: Cat 72KW • Power: • Machinery Test Report: Provided • Video Outgoing-inspection: Provided

 Core Components: Pressure Vessel, Motor, Other, Bearing, Gear, Pump, Gearbox, Engine, PLC

Year: 2020Working Hours: 0-2000