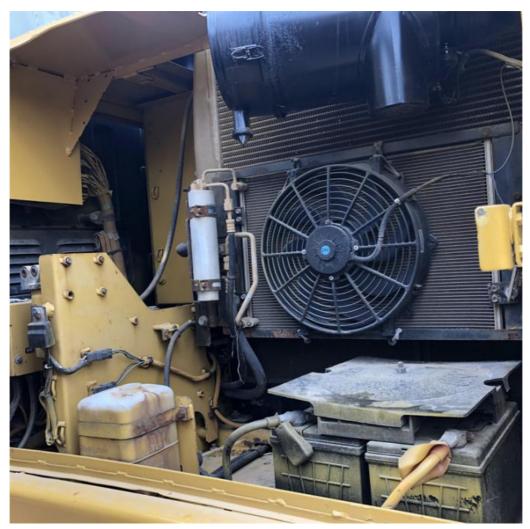

# Used CAT312D Crawler Digger Machinery with Operating Weight 12920 and Working Hours 0-2000

### **Basic Information**

Place of Origin: America

• Price: \$18,000.00/units 1-4 units



### **Product Specification**

Showroom Location: None · Operating Weight: 12920 . Bucket Capacity: 0.52m<sup>3</sup> • Machine Weight: 12 KG Hydraulic Cylinder Brand: Original • Hydraulic Pump Brand: Original Hydraulic Valve Brand: Original . Engine Brand: Cat 72KW • Power: • Machinery Test Report: Provided • Video Outgoing-inspection: Provided

 Core Components: Pressure Vessel, Motor, Other, Bearing, Gear, Pump, Gearbox, Engine, PLC

Year: 2020Working Hours: 0-2000



### More Images









### **Product Description**













### **FAQ**

#### 1. who are we?

We are based in Shanghai, China, start from 2013,sell to Domestic Market(30.00%),Southeast Asia(15.00%),Eastern Europe(10.00%),Mid East(10.00%),Eastern Asia(5.00%),North America(5.00%),South America(5.00%),Oceania(5.00%),Central America(5.00%),Northern Europe(5.00%),Africa(5.00%),South Asia(0.00%),Western Europe(0.00%),Southern Europe(0.00%). There are total about 5-10 people in our office.

### 2. how can we guarantee quality?

Always a pre-production sample before mass production;

Always final Inspection before shipment;

### 3.what can you buy from us?

Used Excavator, Used Loader, Used Bulldozer, Used Forklift, Used Crane

#### 4. why should you buy from us not from other suppliers?

1. Our company is a large second-hand excavator exporter in Sh