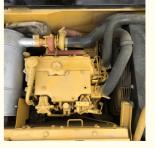

# Used CAT312D Crawler Digger Machinery with Operating Weight 12920 and Working Hours 0-2000

### **Basic Information**

Place of Origin: America

• Price: \$18,000.00/units 1-4 units



### **Product Specification**

Showroom Location: None · Operating Weight: 12920 . Bucket Capacity: 0.52m<sup>3</sup> • Machine Weight: 12 KG Hydraulic Cylinder Brand: Original • Hydraulic Pump Brand: Original Hydraulic Valve Brand: Original . Engine Brand: Cat 72KW • Power: • Machinery Test Report: Provided • Video Outgoing-inspection: Provided

 Core Components: Pressure Vessel, Motor, Other, Bearing, Gear, Pump, Gearbox, Engine, PLC

Year: 2020Working Hours: 0-2000



### More Images









### **Product Description**













### **FAQ**

#### 1. who are we?

We are based in Shanghai, China, start from 2013,sell to Domestic Market(30.00%),Southeast Asia(15.00%),Eastern Europe(10.00%),Mid East(10.00%),Eastern Asia(5.00%),North America(5.00%),South America(5.00%),Oceania(5.00%),Central America(5.00%),Northern Europe(5.00%),Africa(5.00%),South Asia(0.00%),Western Europe(0.00%),Southern Europe(0.00%). There are total about 5-10 people in our office.

### 2. how can we guarantee quality?

Always a pre-production sample before mass production;

Always final Inspection before shipment;

### 3.what can you buy from us?

Used Excavator, Used Loader, Used Bulldozer, Used Forklift, Used Crane

#### 4. why should you buy from us not from other suppliers?

1. Our company is a large