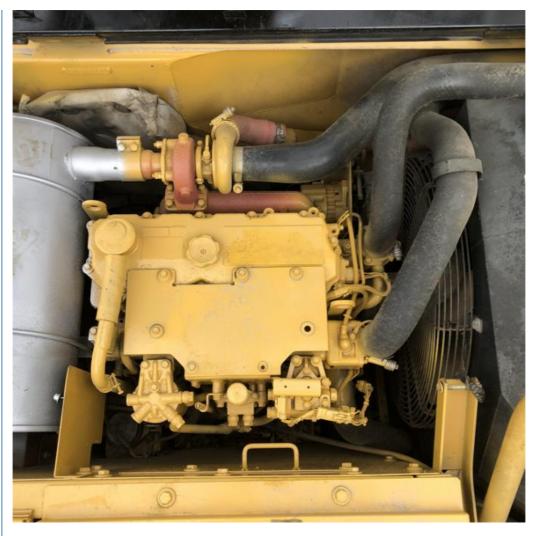

# Used CAT312D Crawler Digger Machinery with Operating Weight 12920 and Working Hours 0-2000

### **Basic Information**

Place of Origin: America

• Price: \$18,000.00/units 1-4 units



### **Product Specification**

Showroom Location: None · Operating Weight: 12920 . Bucket Capacity: 0.52m<sup>3</sup> • Machine Weight: 12 KG Hydraulic Cylinder Brand: Original • Hydraulic Pump Brand: Original Hydraulic Valve Brand: Original . Engine Brand: Cat 72KW • Power: • Machinery Test Report: Provided • Video Outgoing-inspection: Provided

 Core Components: Pressure Vessel, Motor, Other, Bearing, Gear, Pump, Gearbox, Engine, PLC

Year: 2020Working Hours: 0-2000



### More Images









### **Product Description**













### **FAQ**

#### 1. who are we?

We are based in Shanghai, China, start from 2013,sell to Domestic Market(30.00%),Southeast Asia(15.00%),Eastern Europe(10.00%),Mid East(10.00%),Eastern Asia(5.00%),North America(5.00%),South America(5.00%),Oceania(5.00%),Central America(5.00%),Northern Europe(5.00%),Africa(5.00%),South Asia(0.00%),Western Europe(0.00%),Southern Europe(0.00%). There are total about 5-10 people in our office.

### 2. how can we guarantee quality?

Always a pre-production sample before mass production;

Always final Inspection before shipment;

### 3.what can you buy from us?

Used Excavator, Used Loader, Used Bulldozer, Used Forklift, Used Crane

#### 4. why should you buy from us not from other suppliers?

1. Our company is a large second-hand excavator exporter in Shangh