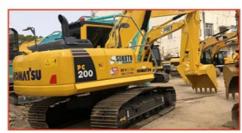

# Used CAT312D Crawler Digger Machinery with Operating Weight 12920 and Working Hours 0-2000

### **Product Specification**

Showroom Location: None · Operating Weight: 12920 . Bucket Capacity: 0.52m<sup>3</sup> • Machine Weight: 12 KG Hydraulic Cylinder Brand: Original • Hydraulic Pump Brand: Original Hydraulic Valve Brand: Original . Engine Brand: Cat 72KW • Power: • Machinery Test Report: Provided • Video Outgoing-inspection: Provided

 Core Components: Pressure Vessel, Motor, Other, Bearing, Gear, Pump, Gearbox, Engine, PLC

Year: 2020Working Hours: 0-2000