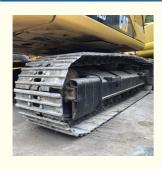

# Used CAT312D Crawler Digger Machinery with Operating Weight 12920 and Working Hours 0-2000

### **Basic Information**

Place of Origin: America

• Price: \$18,000.00/units 1-4 units



### **Product Specification**

Showroom Location: None · Operating Weight: 12920 . Bucket Capacity: 0.52m<sup>3</sup> • Machine Weight: 12 KG Hydraulic Cylinder Brand: Original • Hydraulic Pump Brand: Original Hydraulic Valve Brand: Original . Engine Brand: Cat 72KW • Power: • Machinery Test Report: Provided • Video Outgoing-inspection: Provided

 Core Components: Pressure Vessel, Motor, Other, Bearing, Gear, Pump, Gearbox, Engine, PLC

Year: 2020Working Hours: 0-2000



### More Images









### **Product Description**













### **FAQ**

#### 1. who are we?

We are based in Shanghai, China, start from 2013,sell to Domestic Market(30.00%),Southeast Asia(15.00%),Eastern Europe(10.00%),Mid East(10.00%),Eastern Asia(5.00%),North America(5.00%),South America(5.00%),Oceania(5.00%),Central America(5.00%),Northern Europe(5.00%),Africa(5.00%),South Asia(0.00%),Western Europe(0.00%),Southern Europe(0.00%). There are total about 5-10 people in our office.

### 2. how can we guarantee quality?

Always a pre-production sample before mass production;

Always final Inspection before shipment;

### 3.what can you buy from us?

Used Excavator, Used Loader, Used Bulldozer, Used Forklift, Used Crane

#### 4. why should you buy from us not from other suppliers?

1. Our company is a