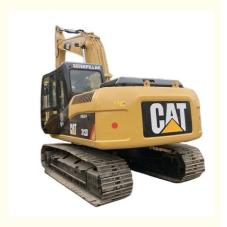

# Used CAT312D Crawler Digger Machinery with Operating Weight 12920 and Working Hours 0-2000

### **Product Specification**

Showroom Location: None · Operating Weight: 12920 . Bucket Capacity: 0.52m<sup>3</sup> • Machine Weight: 12 KG Hydraulic Cylinder Brand: Original • Hydraulic Pump Brand: Original Hydraulic Valve Brand: Original . Engine Brand: Cat 72KW • Power: • Machinery Test Report: Provided • Video Outgoing-inspection: Provided

 Core Components: Pressure Vessel, Motor, Other, Bearing, Gear, Pump, Gearbox, Engine, PLC

Year: 2020Working Hours: 0-2000