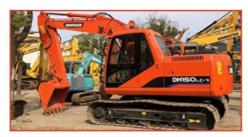

# Used CAT312D Crawler Digger Machinery with Operating Weight 12920 and Working Hours 0-2000

### **Product Specification**

Showroom Location: None · Operating Weight: 12920 . Bucket Capacity: 0.52m<sup>3</sup> • Machine Weight: 12 KG Hydraulic Cylinder Brand: Original • Hydraulic Pump Brand: Original Hydraulic Valve Brand: Original . Engine Brand: Cat 72KW • Power: • Machinery Test Report: Provided • Video Outgoing-inspection: Provided

 Core Components: Pressure Vessel, Motor, Other, Bearing, Gear, Pump, Gearbox, Engine, PLC

Year: 2020Working Hours: 0-2000