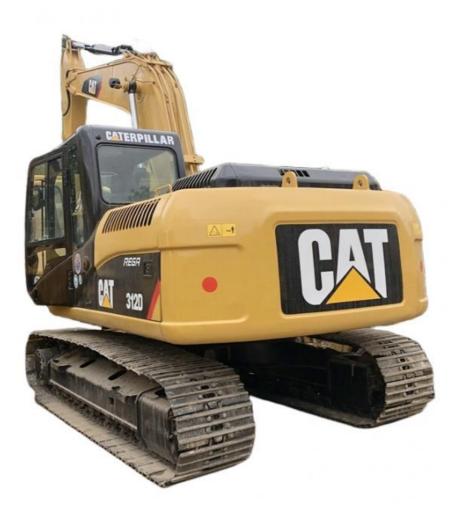

# Used CAT312D Crawler Digger Machinery with Operating Weight 12920 and Working Hours 0-2000

### **Product Specification**

Showroom Location: None · Operating Weight: 12920 . Bucket Capacity: 0.52m<sup>3</sup> • Machine Weight: 12 KG Hydraulic Cylinder Brand: Original • Hydraulic Pump Brand: Original Hydraulic Valve Brand: Original . Engine Brand: Cat 72KW • Power: • Machinery Test Report: Provided • Video Outgoing-inspection: Provided

 Core Components: Pressure Vessel, Motor, Other, Bearing, Gear, Pump, Gearbox, Engine, PLC

Year: 2020Working Hours: 0-2000