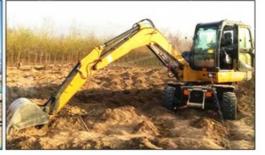

# Used CAT312D Crawler Digger Machinery with Operating Weight 12920 and Working Hours 0-2000

### **Product Specification**

Showroom Location: None · Operating Weight: 12920 . Bucket Capacity: 0.52m<sup>3</sup> • Machine Weight: 12 KG Hydraulic Cylinder Brand: Original • Hydraulic Pump Brand: Original Hydraulic Valve Brand: Original . Engine Brand: Cat 72KW • Power: • Machinery Test Report: Provided • Video Outgoing-inspection: Provided

 Core Components: Pressure Vessel, Motor, Other, Bearing, Gear, Pump, Gearbox, Engine, PLC

Year: 2020Working Hours: 0-2000