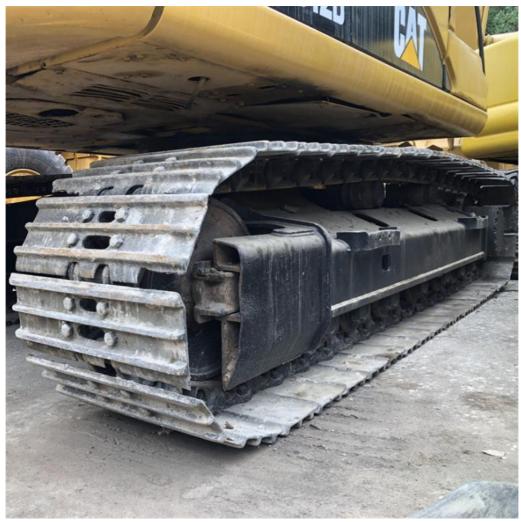

# Used CAT312D Crawler Digger Machinery with Operating Weight 12920 and Working Hours 0-2000

### **Basic Information**

Place of Origin: America

• Price: \$18,000.00/units 1-4 units



### **Product Specification**

Showroom Location: None · Operating Weight: 12920 . Bucket Capacity: 0.52m<sup>3</sup> • Machine Weight: 12 KG Hydraulic Cylinder Brand: Original • Hydraulic Pump Brand: Original Hydraulic Valve Brand: Original . Engine Brand: Cat 72KW • Power: • Machinery Test Report: Provided • Video Outgoing-inspection: Provided

 Core Components: Pressure Vessel, Motor, Other, Bearing, Gear, Pump, Gearbox, Engine, PLC

Year: 2020Working Hours: 0-2000



### More Images









### **Product Description**













### **FAQ**

#### 1. who are we?

We are based in Shanghai, China, start from 2013,sell to Domestic Market(30.00%),Southeast Asia(15.00%),Eastern Europe(10.00%),Mid East(10.00%),Eastern Asia(5.00%),North America(5.00%),South America(5.00%),Oceania(5.00%),Central America(5.00%),Northern Europe(5.00%),Africa(5.00%),South Asia(0.00%),Western Europe(0.00%),Southern Europe(0.00%). There are total about 5-10 people in our office.

### 2. how can we guarantee quality?

Always a pre-production sample before mass production;

Always final Inspection before shipment;

### 3.what can you buy from us?

Used Excavator, Used Loader, Used Bulldozer, Used Forklift, Used Crane

#### 4. why should you buy from us not from other suppliers?

1. Our company is a large second-hand excavator exporter in