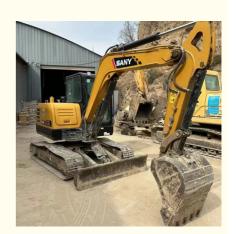

# High Work Efficiency at a Used Sany SY60C Excavator with Original Hydraulic Cylinder

### **Product Specification**

Showroom Location: None · Operating Weight: 6000 . Bucket Capacity: 0.23m3 · Machine Weight: 6000 KG Hydraulic Cylinder Brand: Original • Hydraulic Pump Brand: Original Hydraulic Valve Brand: Original ISUZU . Engine Brand: • Power: 40.9KW Provided • Machinery Test Report: • Video Outgoing-inspection: Provided