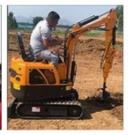

### **Product Specification**

Showroom Location: None · Operating Weight: 6000 . Bucket Capacity: 0.23m3 · Machine Weight: 6000 KG Hydraulic Cylinder Brand: Original • Hydraulic Pump Brand: Original Hydraulic Valve Brand: Original ISUZU . Engine Brand: • Power: 40.9KW Provided • Machinery Test Report: • Video Outgoing-inspection: Provided

 Core Components: Pressure Vessel, Motor, Other, Bearing, Gear, Pump, Gearbox, Engine, PLC

Year: 2019Working Hours: 0-2000