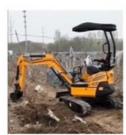

### **Product Specification**

Showroom Location: None · Operating Weight: 6000 . Bucket Capacity: 0.23m3 · Machine Weight: 6000 KG Hydraulic Cylinder Brand: Original • Hydraulic Pump Brand: Original Hydraulic Valve Brand: Original ISUZU . Engine Brand: • Power: 40.9KW Provided • Machinery Test Report: • Video Outgoing-inspection: Provided

 Core Components: Pressure Vessel, Motor, Other, Bearing, Gear, Pump, Gearbox, Engine, PLC

Year: 2019Working Hours: 0-2000