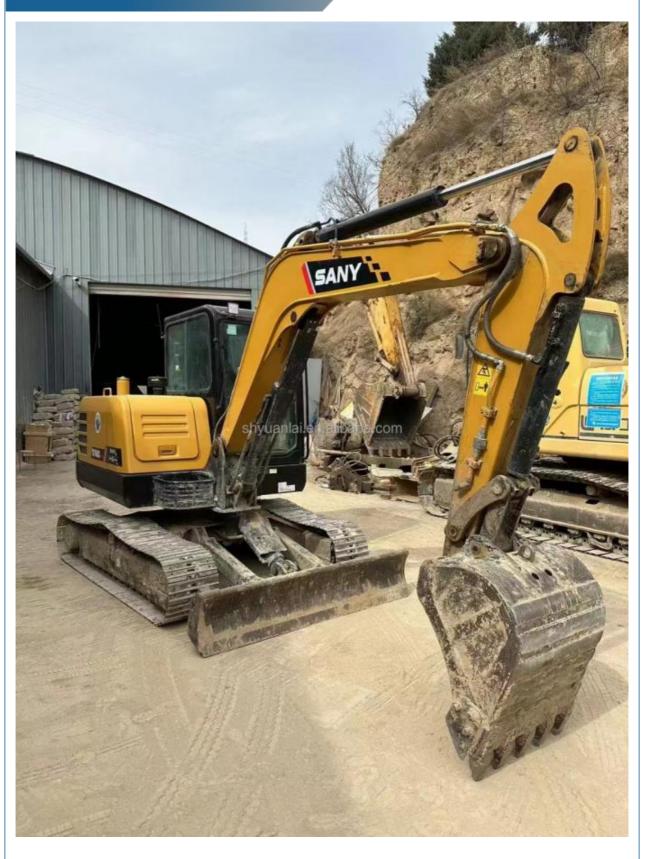

# High Work Efficiency at a Used Sany SY60C Excavator with Original Hydraulic Cylinder

### **Product Specification**

Showroom Location: None · Operating Weight: 6000 . Bucket Capacity: 0.23m3 · Machine Weight: 6000 KG Hydraulic Cylinder Brand: Original • Hydraulic Pump Brand: Original Hydraulic Valve Brand: Original ISUZU . Engine Brand: • Power: 40.9KW Provided • Machinery Test Report: • Video Outgoing-inspection: Provided