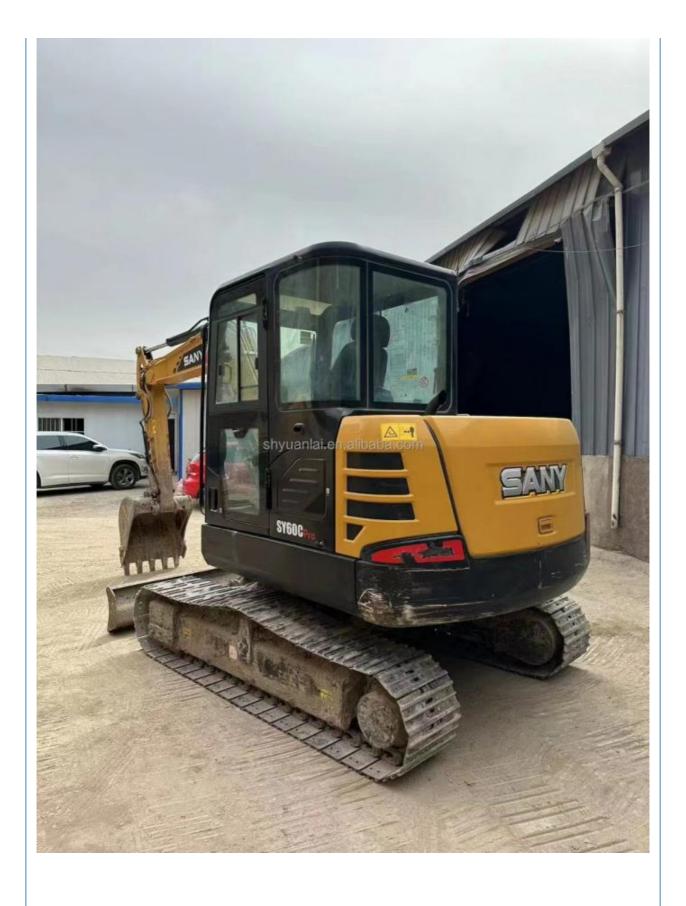

# High Work Efficiency at a Used Sany SY60C Excavator with Original Hydraulic Cylinder

### **Product Specification**

Showroom Location: None · Operating Weight: 6000 . Bucket Capacity: 0.23m3 · Machine Weight: 6000 KG Hydraulic Cylinder Brand: Original • Hydraulic Pump Brand: Original Hydraulic Valve Brand: Original ISUZU . Engine Brand: • Power: 40.9KW Provided • Machinery Test Report: • Video Outgoing-inspection: Provided