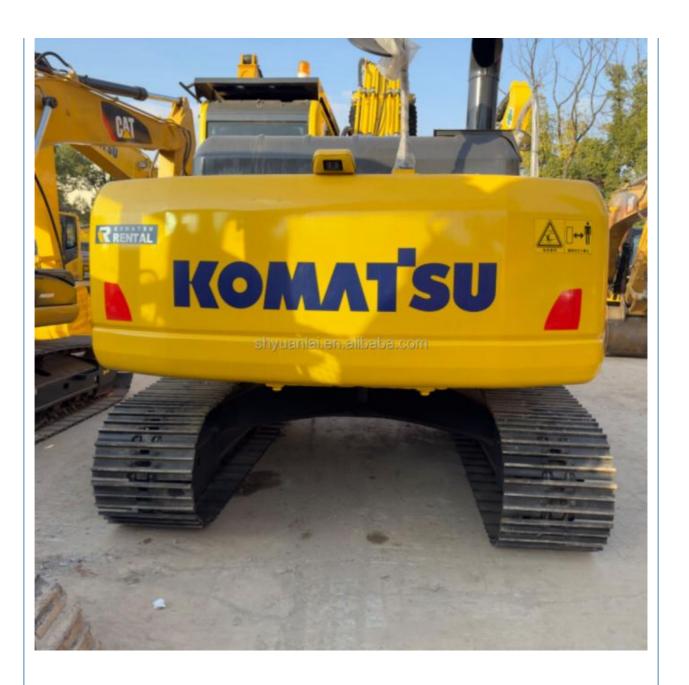

## Second Hand 20 Ton Komatsu PC210 Excavator with Fuel-Saving System and Working System

## **Product Specification**

Showroom Location: None · Operating Weight: 21000 0.9 . Bucket Capacity: · Machine Weight: 21000 KG Hydraulic Cylinder Brand: Original • Hydraulic Pump Brand: Original Hydraulic Valve Brand: Original . Engine Brand: Japan 107KW • Power: • Machinery Test Report: Provided