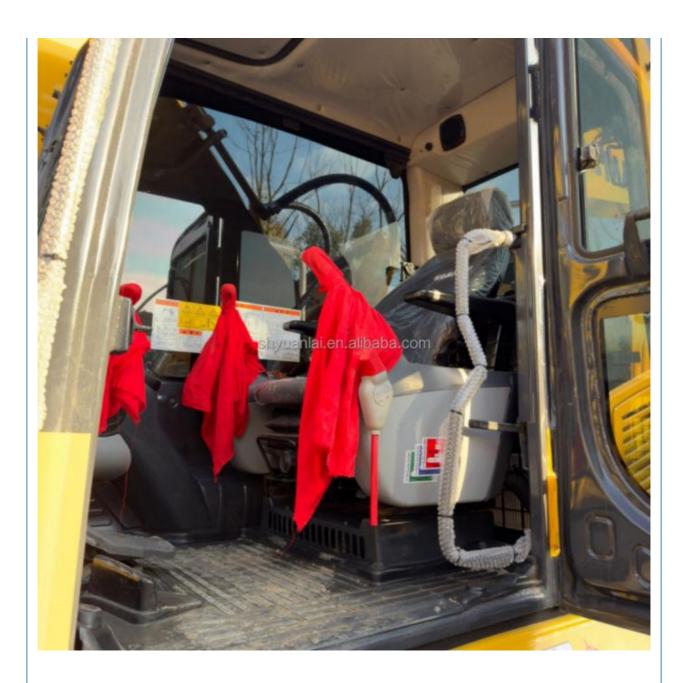

## **Product Specification**

Showroom Location: None · Operating Weight: 21000 0.9 . Bucket Capacity: · Machine Weight: 21000 KG Hydraulic Cylinder Brand: Original • Hydraulic Pump Brand: Original Hydraulic Valve Brand: Original . Engine Brand: Japan 107KW • Power: • Machinery Test Report: Provided

 Core Components: Pressure Vessel, Motor, Other, Bearing, Gear, Pump, Gearbox, Engine, PLC

Year: 2022Working Hours: 0-2000

• Video Outgoing-inspection: Provided