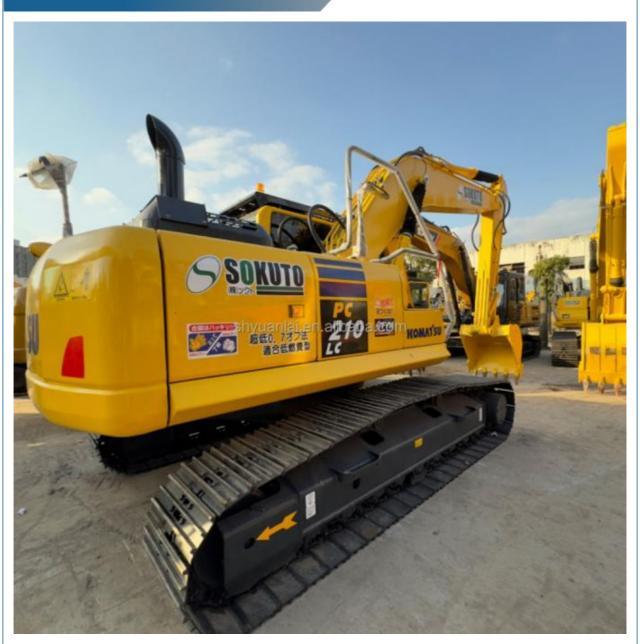

## Second Hand 20 Ton Komatsu PC210 Excavator with Fuel-Saving System and Working System

## **Product Specification**

Showroom Location: None · Operating Weight: 21000 0.9 . Bucket Capacity: · Machine Weight: 21000 KG Hydraulic Cylinder Brand: Original • Hydraulic Pump Brand: Original Hydraulic Valve Brand: Original . Engine Brand: Japan 107KW • Power: • Machinery Test Report: Provided