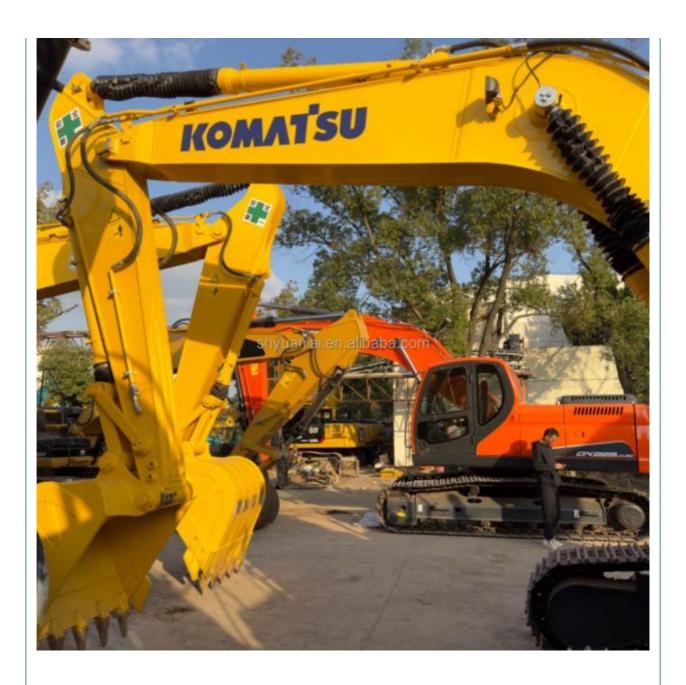

## Second Hand 20 Ton Komatsu PC210 Excavator with Fuel-Saving System and Working System

## **Product Specification**

Showroom Location: None · Operating Weight: 21000 0.9 . Bucket Capacity: · Machine Weight: 21000 KG Hydraulic Cylinder Brand: Original • Hydraulic Pump Brand: Original Hydraulic Valve Brand: Original . Engine Brand: Japan 107KW • Power: • Machinery Test Report: Provided