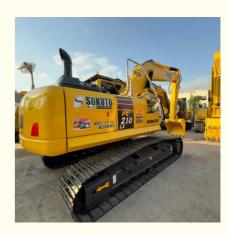

## Second Hand 20 Ton Komatsu PC210 Excavator with Fuel-Saving System and Working System

## **Product Specification**

Showroom Location: None · Operating Weight: 21000 0.9 . Bucket Capacity: · Machine Weight: 21000 KG Hydraulic Cylinder Brand: Original • Hydraulic Pump Brand: Original Hydraulic Valve Brand: Original . Engine Brand: Japan 107KW • Power: • Machinery Test Report: Provided

 Core Components: Pressure Vessel, Motor, Other, Bearing, Gear, Pump, Gearbox, Engine, PLC

Year: 2022Working Hours: 0-2000

• Video Outgoing-inspection: Provided