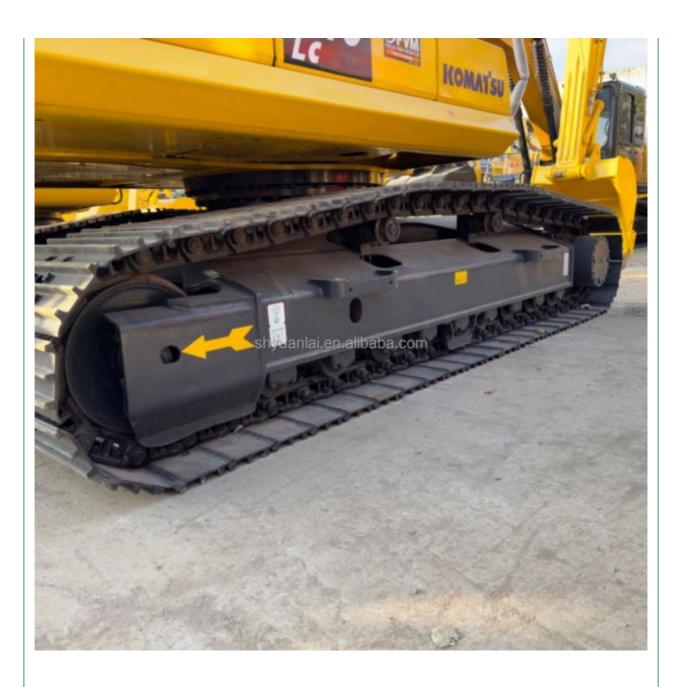

## Second Hand 20 Ton Komatsu PC210 Excavator with Fuel-Saving System and Working System

## **Product Specification**

Showroom Location: None · Operating Weight: 21000 0.9 . Bucket Capacity: · Machine Weight: 21000 KG Hydraulic Cylinder Brand: Original • Hydraulic Pump Brand: Original Hydraulic Valve Brand: Original . Engine Brand: Japan 107KW • Power: • Machinery Test Report: Provided