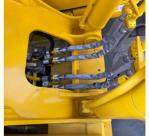

## **Product Specification**

Showroom Location: None · Operating Weight: 21000 0.9 . Bucket Capacity: · Machine Weight: 21000 KG Hydraulic Cylinder Brand: Original • Hydraulic Pump Brand: Original Hydraulic Valve Brand: Original . Engine Brand: Japan 107KW • Power: • Machinery Test Report: Provided

 Core Components: Pressure Vessel, Motor, Other, Bearing, Gear, Pump, Gearbox, Engine, PLC

Year: 2022Working Hours: 0-2000

• Video Outgoing-inspection: Provided