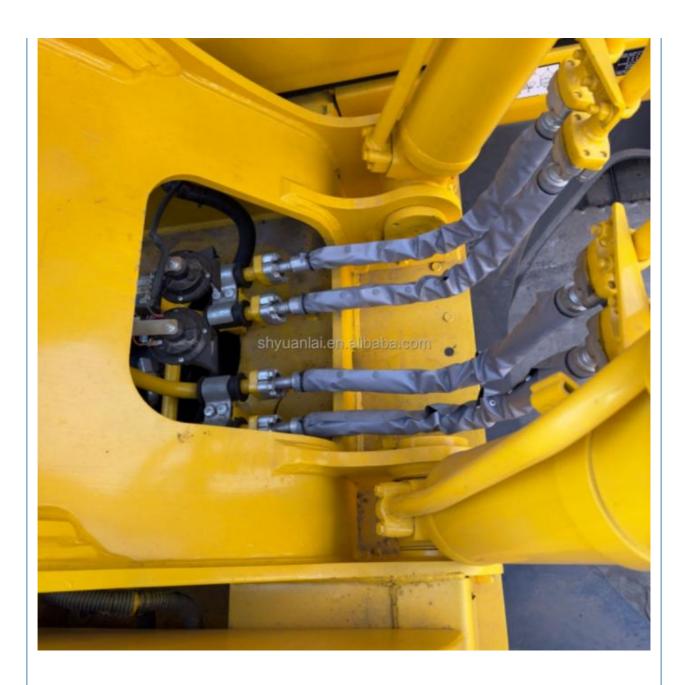

## **Product Specification**

Showroom Location: None · Operating Weight: 21000 0.9 . Bucket Capacity: · Machine Weight: 21000 KG Hydraulic Cylinder Brand: Original • Hydraulic Pump Brand: Original Hydraulic Valve Brand: Original . Engine Brand: Japan 107KW • Power: • Machinery Test Report: Provided

 Core Components: Pressure Vessel, Motor, Other, Bearing, Gear, Pump, Gearbox, Engine, PLC

Year: 2022Working Hours: 0-2000

• Video Outgoing-inspection: Provided