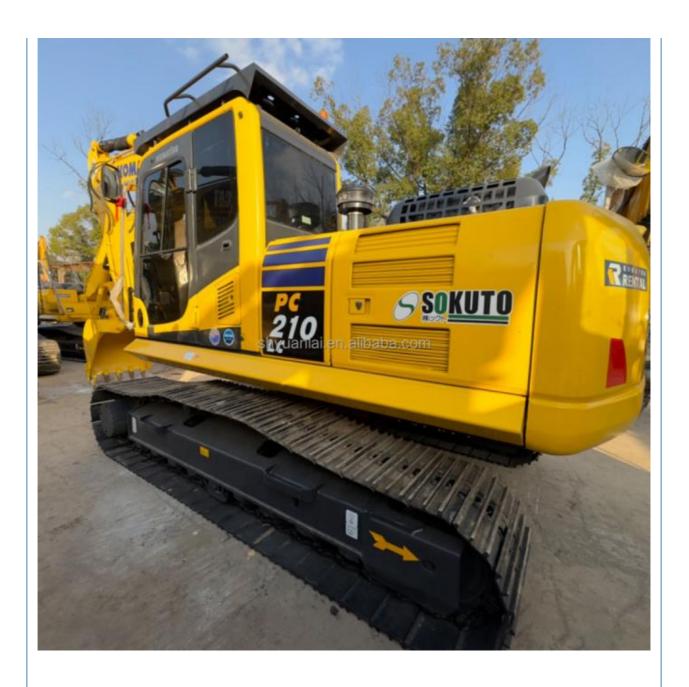

## Second Hand 20 Ton Komatsu PC210 Excavator with Fuel-Saving System and Working System

## **Product Specification**

Showroom Location: None · Operating Weight: 21000 0.9 . Bucket Capacity: · Machine Weight: 21000 KG Hydraulic Cylinder Brand: Original • Hydraulic Pump Brand: Original Hydraulic Valve Brand: Original . Engine Brand: Japan 107KW • Power: • Machinery Test Report: Provided