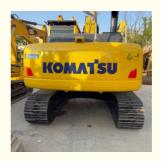

## Second Hand 20 Ton Komatsu PC210 Excavator with Fuel-Saving System and Working System

## **Product Specification**

Showroom Location: None · Operating Weight: 21000 0.9 . Bucket Capacity: · Machine Weight: 21000 KG Hydraulic Cylinder Brand: Original • Hydraulic Pump Brand: Original Hydraulic Valve Brand: Original . Engine Brand: Japan 107KW • Power: • Machinery Test Report: Provided