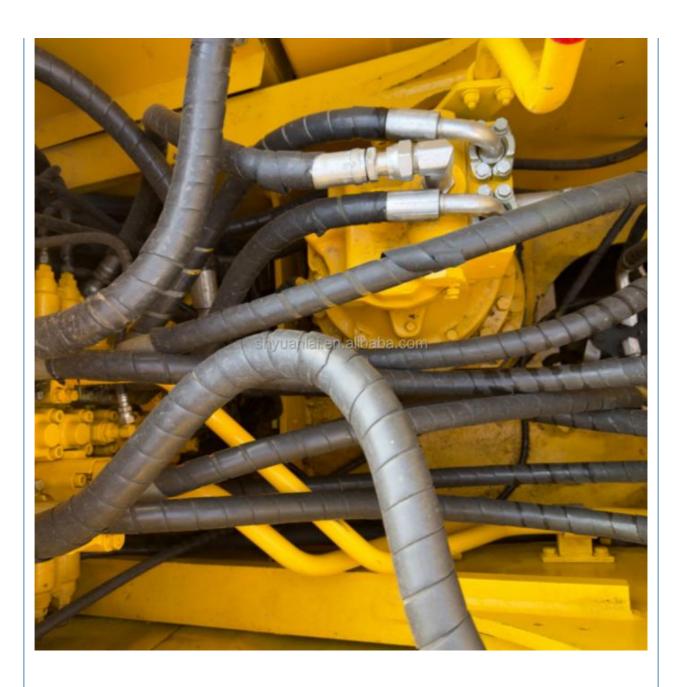

## **Product Specification**

Showroom Location: None · Operating Weight: 21000 0.9 . Bucket Capacity: · Machine Weight: 21000 KG Hydraulic Cylinder Brand: Original • Hydraulic Pump Brand: Original Hydraulic Valve Brand: Original . Engine Brand: Japan 107KW • Power: • Machinery Test Report: Provided

 Core Components: Pressure Vessel, Motor, Other, Bearing, Gear, Pump, Gearbox, Engine, PLC

Year: 2022Working Hours: 0-2000

• Video Outgoing-inspection: Provided