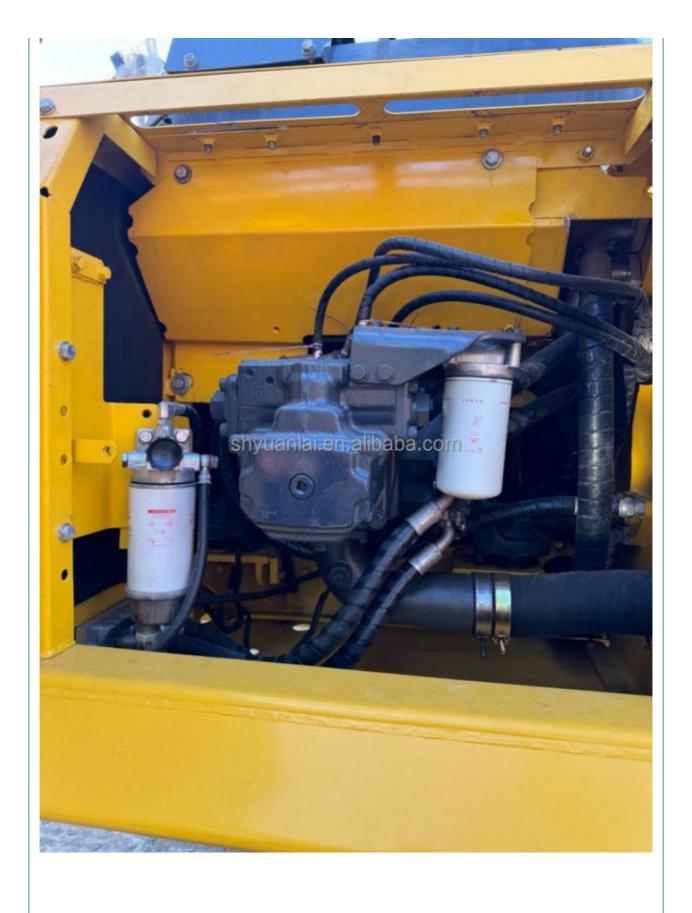

## **Product Specification**

Showroom Location: None · Operating Weight: 21000 0.9 . Bucket Capacity: · Machine Weight: 21000 KG Hydraulic Cylinder Brand: Original • Hydraulic Pump Brand: Original Hydraulic Valve Brand: Original . Engine Brand: Japan 107KW • Power: • Machinery Test Report: Provided

 Core Components: Pressure Vessel, Motor, Other, Bearing, Gear, Pump, Gearbox, Engine, PLC

Year: 2022Working Hours: 0-2000

• Video Outgoing-inspection: Provided