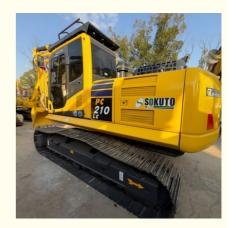

## Second Hand 20 Ton Komatsu PC210 Excavator with Fuel-Saving System and Working System

## **Product Specification**

Showroom Location: None · Operating Weight: 21000 0.9 . Bucket Capacity: · Machine Weight: 21000 KG Hydraulic Cylinder Brand: Original • Hydraulic Pump Brand: Original Hydraulic Valve Brand: Original . Engine Brand: Japan 107KW • Power: • Machinery Test Report: Provided

 Core Components: Pressure Vessel, Motor, Other, Bearing, Gear, Pump, Gearbox, Engine, PLC

Year: 2022Working Hours: 0-2000

• Video Outgoing-inspection: Provided