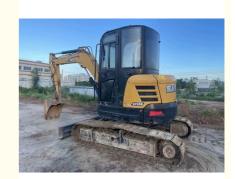

# Good Condition SY55U Second-hand Small Excavator with High Work Efficiency and by SANY

### **Product Specification**

Showroom Location: None · Operating Weight: 5780 0.23m<sup>3</sup> . Bucket Capacity: • Machine Weight: 5000 KG Hydraulic Cylinder Brand: Oriingal • Hydraulic Pump Brand: Oriingal Hydraulic Valve Brand: Oriingal ISUZU . Engine Brand: 36KW • Power: • Machinery Test Report: Provided • Video Outgoing-inspection: Provided

 Core Components: Pressure Vessel, Motor, Other, Bearing, Gear, Pump, Gearbox, Engine, PLC

Year: 2019Working Hours: 0-2000