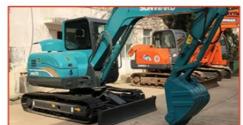

# Good Condition SY55U Second-hand Small Excavator with High Work Efficiency and by SANY

### **Product Specification**

Showroom Location: None · Operating Weight: 5780 0.23m<sup>3</sup> . Bucket Capacity: • Machine Weight: 5000 KG Hydraulic Cylinder Brand: Oriingal • Hydraulic Pump Brand: Oriingal Hydraulic Valve Brand: Oriingal ISUZU . Engine Brand: 36KW • Power: • Machinery Test Report: Provided • Video Outgoing-inspection: Provided

 Core Components: Pressure Vessel, Motor, Other, Bearing, Gear, Pump, Gearbox, Engine, PLC

Year: 2019Working Hours: 0-2000