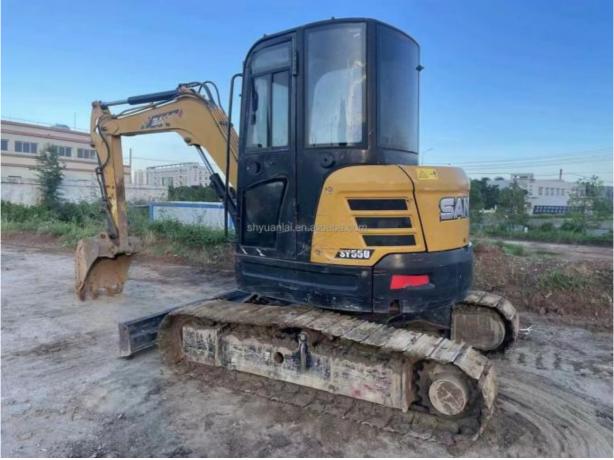

# Good Condition SY55U Second-hand Small Excavator with High Work Efficiency and by SANY

### **Product Specification**

Showroom Location: None · Operating Weight: 5780 0.23m<sup>3</sup> . Bucket Capacity: • Machine Weight: 5000 KG Hydraulic Cylinder Brand: Oriingal • Hydraulic Pump Brand: Oriingal Hydraulic Valve Brand: Oriingal ISUZU . Engine Brand: 36KW • Power: • Machinery Test Report: Provided • Video Outgoing-inspection: Provided