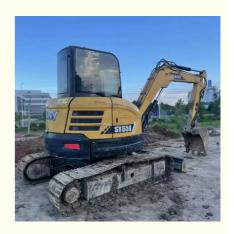

# Good Condition SY55U Second-hand Small Excavator with High Work Efficiency and by SANY

### **Product Specification**

Showroom Location: None · Operating Weight: 5780 0.23m<sup>3</sup> . Bucket Capacity: • Machine Weight: 5000 KG Hydraulic Cylinder Brand: Oriingal • Hydraulic Pump Brand: Oriingal Hydraulic Valve Brand: Oriingal ISUZU . Engine Brand: 36KW • Power: • Machinery Test Report: Provided • Video Outgoing-inspection: Provided

 Core Components: Pressure Vessel, Motor, Other, Bearing, Gear, Pump, Gearbox, Engine, PLC

Year: 2019Working Hours: 0-2000