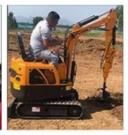

### **Product Specification**

Showroom Location: None · Operating Weight: 5780 0.23m<sup>3</sup> . Bucket Capacity: • Machine Weight: 5000 KG Hydraulic Cylinder Brand: Oriingal • Hydraulic Pump Brand: Oriingal Hydraulic Valve Brand: Oriingal ISUZU . Engine Brand: 36KW • Power: • Machinery Test Report: Provided • Video Outgoing-inspection: Provided

 Core Components: Pressure Vessel, Motor, Other, Bearing, Gear, Pump, Gearbox, Engine, PLC

Year: 2019Working Hours: 0-2000