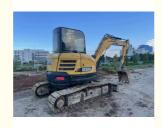

# Good Condition SY55U Second-hand Small Excavator with High Work Efficiency and by SANY

### **Product Specification**

Showroom Location: None · Operating Weight: 5780 0.23m<sup>3</sup> . Bucket Capacity: • Machine Weight: 5000 KG Hydraulic Cylinder Brand: Oriingal • Hydraulic Pump Brand: Oriingal Hydraulic Valve Brand: Oriingal ISUZU . Engine Brand: 36KW • Power: • Machinery Test Report: Provided • Video Outgoing-inspection: Provided

 Core Components: Pressure Vessel, Motor, Other, Bearing, Gear, Pump, Gearbox, Engine, PLC

Year: 2019Working Hours: 0-2000