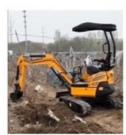

### **Product Specification**

Showroom Location: None · Operating Weight: 5780 0.23m<sup>3</sup> . Bucket Capacity: • Machine Weight: 5000 KG Hydraulic Cylinder Brand: Oriingal • Hydraulic Pump Brand: Oriingal Hydraulic Valve Brand: Oriingal ISUZU . Engine Brand: 36KW • Power: • Machinery Test Report: Provided • Video Outgoing-inspection: Provided

 Core Components: Pressure Vessel, Motor, Other, Bearing, Gear, Pump, Gearbox, Engine, PLC

Year: 2019Working Hours: 0-2000