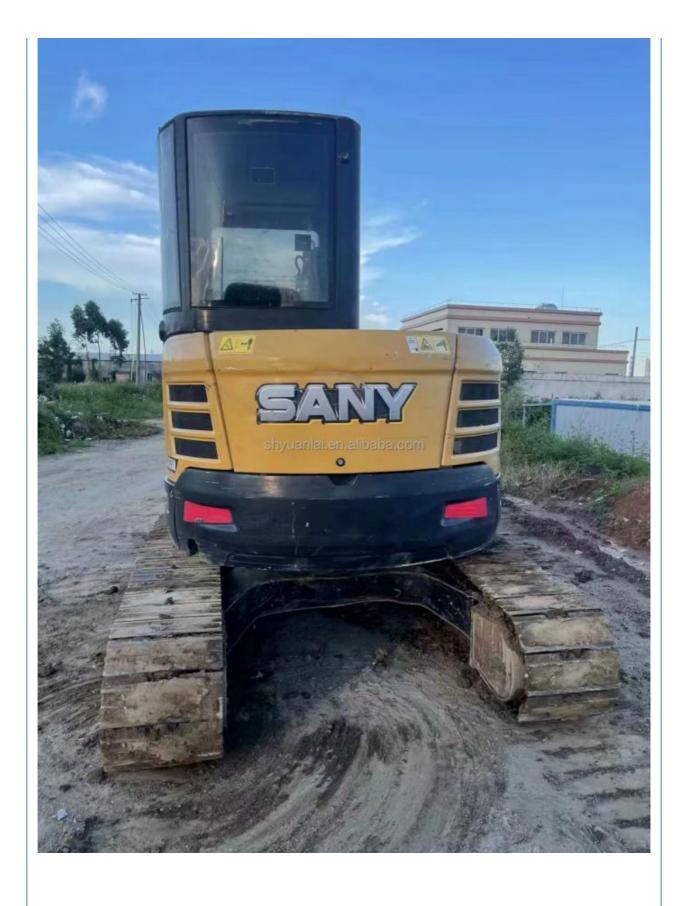

# Good Condition SY55U Second-hand Small Excavator with High Work Efficiency and by SANY

### **Product Specification**

Showroom Location: None · Operating Weight: 5780 0.23m<sup>3</sup> . Bucket Capacity: • Machine Weight: 5000 KG Hydraulic Cylinder Brand: Oriingal • Hydraulic Pump Brand: Oriingal Hydraulic Valve Brand: Oriingal ISUZU . Engine Brand: 36KW • Power: • Machinery Test Report: Provided • Video Outgoing-inspection: Provided