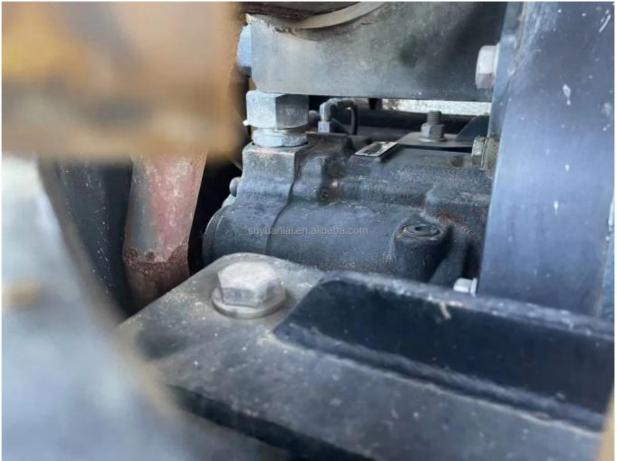

### **Product Specification**

Showroom Location: None · Operating Weight: 5780 0.23m<sup>3</sup> . Bucket Capacity: • Machine Weight: 5000 KG Hydraulic Cylinder Brand: Oriingal • Hydraulic Pump Brand: Oriingal Hydraulic Valve Brand: Oriingal ISUZU . Engine Brand: 36KW • Power: • Machinery Test Report: Provided • Video Outgoing-inspection: Provided

 Core Components: Pressure Vessel, Motor, Other, Bearing, Gear, Pump, Gearbox, Engine, PLC

Year: 2019Working Hours: 0-2000