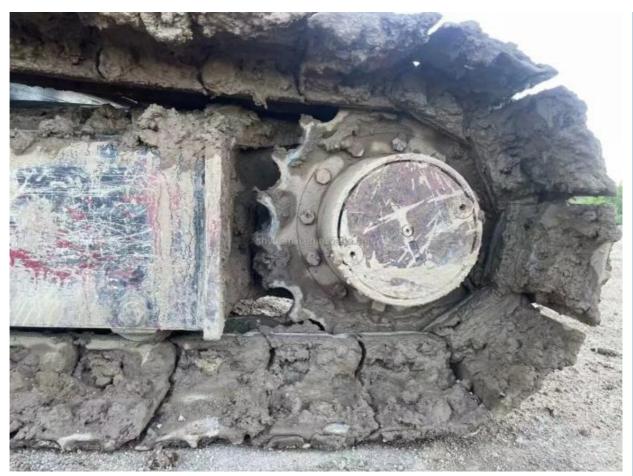

### **Product Specification**

Showroom Location: None · Operating Weight: 5780 0.23m<sup>3</sup> . Bucket Capacity: • Machine Weight: 5000 KG Hydraulic Cylinder Brand: Oriingal • Hydraulic Pump Brand: Oriingal Hydraulic Valve Brand: Oriingal ISUZU . Engine Brand: 36KW • Power: • Machinery Test Report: Provided • Video Outgoing-inspection: Provided

 Core Components: Pressure Vessel, Motor, Other, Bearing, Gear, Pump, Gearbox, Engine, PLC

Year: 2019Working Hours: 0-2000