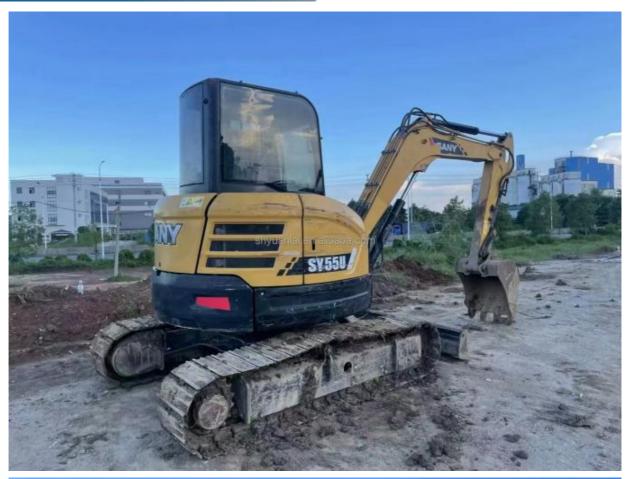

# Good Condition SY55U Second-hand Small Excavator with High Work Efficiency and by SANY

### **Product Specification**

Showroom Location: None · Operating Weight: 5780 0.23m<sup>3</sup> . Bucket Capacity: • Machine Weight: 5000 KG Hydraulic Cylinder Brand: Oriingal • Hydraulic Pump Brand: Oriingal Hydraulic Valve Brand: Oriingal ISUZU . Engine Brand: 36KW • Power: • Machinery Test Report: Provided • Video Outgoing-inspection: Provided