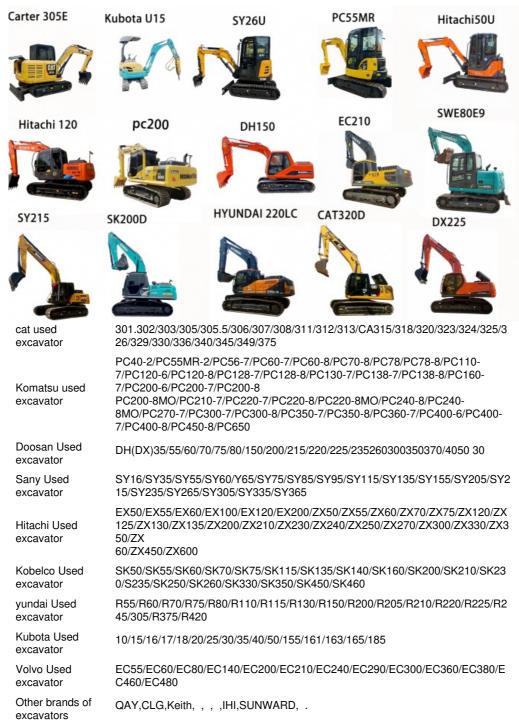

# 66KW Second Hand Komatsu PC130 Excavator with Fuel-Saving System and Working System

## **Product Specification**

Showroom Location: None · Operating Weight: 13tan 0.53m<sup>3</sup> . Bucket Capacity: . Machine Weight: 13000 KG Hydraulic Cylinder Brand: Original • Hydraulic Pump Brand: Original Hydraulic Valve Brand: Original . Engine Brand: Cummins 66KW • Power: Provided • Machinery Test Report: • Video Outgoing-inspection: Provided

Core Components:
 Pressure Vessel, Motor, Other, Bearing,

Gear, Pump, Gearbox, Engine, PLC

Year: 2022Working Hours: 0-2000