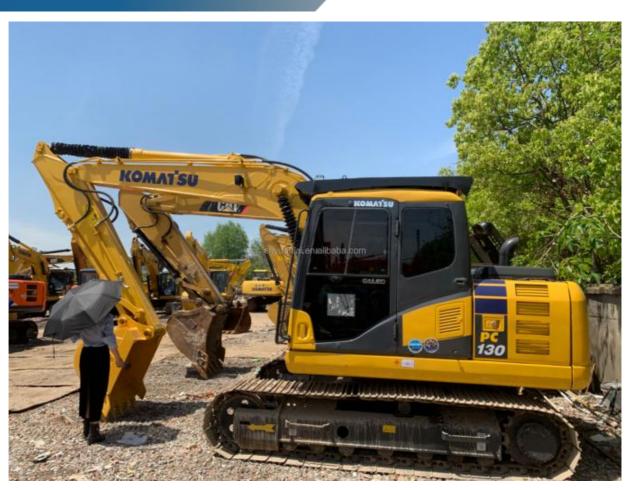

# 66KW Second Hand Komatsu PC130 Excavator with Fuel-Saving System and Working System

#### **Basic Information**

Place of Origin: Japan
Brand Name: Komatsu
Certification: FQC2417101
Model Number: PC130
Minimum Order Quantity: 1unit

• Price: \$22,100.00/units 1-1 units

• Delivery Time: 7 days

## **Product Specification**

Showroom Location: None · Operating Weight: 13tan 0.53m<sup>3</sup> . Bucket Capacity: . Machine Weight: 13000 KG Hydraulic Cylinder Brand: Original • Hydraulic Pump Brand: Original Hydraulic Valve Brand: Original . Engine Brand: Cummins 66KW • Power: Provided • Machinery Test Report: • Video Outgoing-inspection: Provided