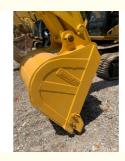

## **Product Specification**

Showroom Location: None · Operating Weight: 13tan 0.53m<sup>3</sup> . Bucket Capacity: . Machine Weight: 13000 KG Hydraulic Cylinder Brand: Original • Hydraulic Pump Brand: Original Hydraulic Valve Brand: Original . Engine Brand: Cummins 66KW • Power: Provided • Machinery Test Report: • Video Outgoing-inspection: Provided