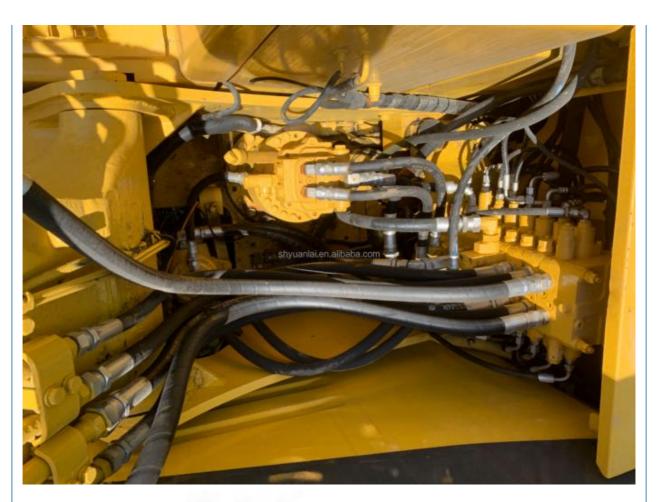

## **Product Specification**

Showroom Location: None · Operating Weight: 13tan 0.53m<sup>3</sup> . Bucket Capacity: . Machine Weight: 13000 KG Hydraulic Cylinder Brand: Original • Hydraulic Pump Brand: Original Hydraulic Valve Brand: Original . Engine Brand: Cummins 66KW • Power: Provided • Machinery Test Report: • Video Outgoing-inspection: Provided

Core Components:
 Pressure Vessel, Motor, Other, Bearing,

Gear, Pump, Gearbox, Engine, PLC

Year: 2022Working Hours: 0-2000