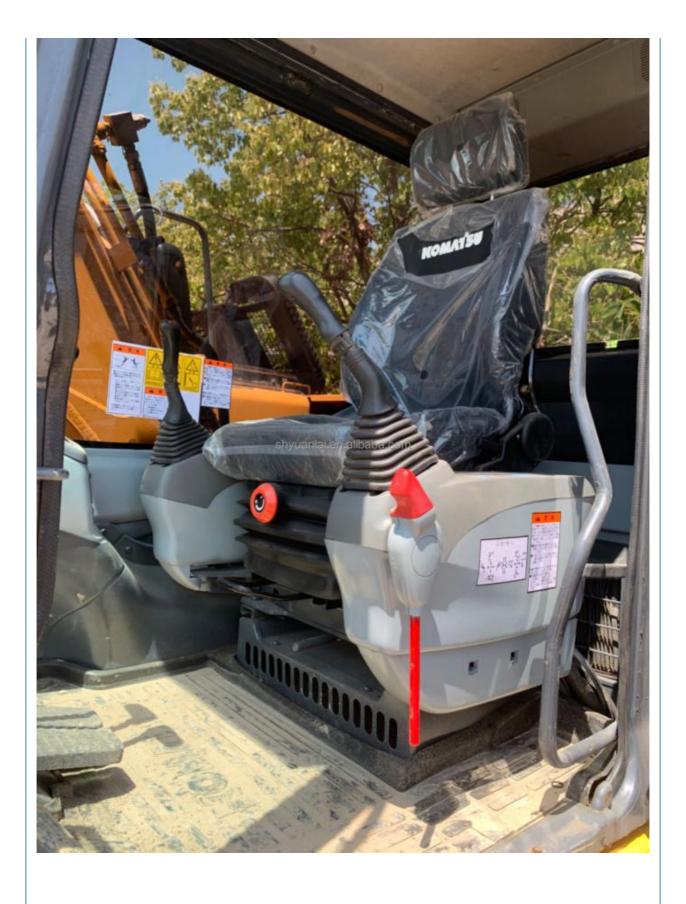

## **Product Specification**

Showroom Location: None · Operating Weight: 13tan 0.53m<sup>3</sup> . Bucket Capacity: . Machine Weight: 13000 KG Hydraulic Cylinder Brand: Original • Hydraulic Pump Brand: Original Hydraulic Valve Brand: Original . Engine Brand: Cummins 66KW • Power: Provided • Machinery Test Report: • Video Outgoing-inspection: Provided

Core Components:
 Pressure Vessel, Motor, Other, Bearing,

Gear, Pump, Gearbox, Engine, PLC

Year: 2022Working Hours: 0-2000