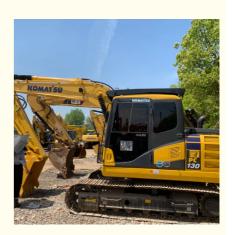

# 66KW Second Hand Komatsu PC130 Excavator with Fuel-Saving System and Working System

## **Product Specification**

Showroom Location: None · Operating Weight: 13tan 0.53m<sup>3</sup> . Bucket Capacity: . Machine Weight: 13000 KG Hydraulic Cylinder Brand: Original • Hydraulic Pump Brand: Original Hydraulic Valve Brand: Original . Engine Brand: Cummins 66KW • Power: Provided • Machinery Test Report: • Video Outgoing-inspection: Provided

Core Components:
 Pressure Vessel, Motor, Other, Bearing,

Gear, Pump, Gearbox, Engine, PLC

Year: 2022Working Hours: 0-2000