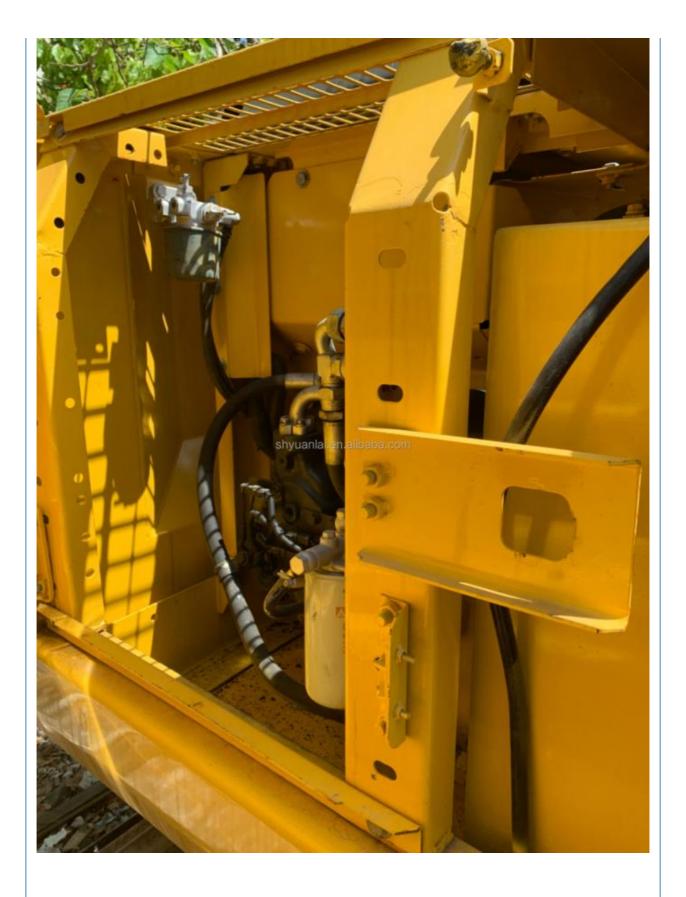

## **Product Specification**

Showroom Location: None · Operating Weight: 13tan 0.53m<sup>3</sup> . Bucket Capacity: . Machine Weight: 13000 KG Hydraulic Cylinder Brand: Original • Hydraulic Pump Brand: Original Hydraulic Valve Brand: Original . Engine Brand: Cummins 66KW • Power: Provided • Machinery Test Report: • Video Outgoing-inspection: Provided

Core Components:
 Pressure Vessel, Motor, Other, Bearing,

Gear, Pump, Gearbox, Engine, PLC

Year: 2022Working Hours: 0-2000