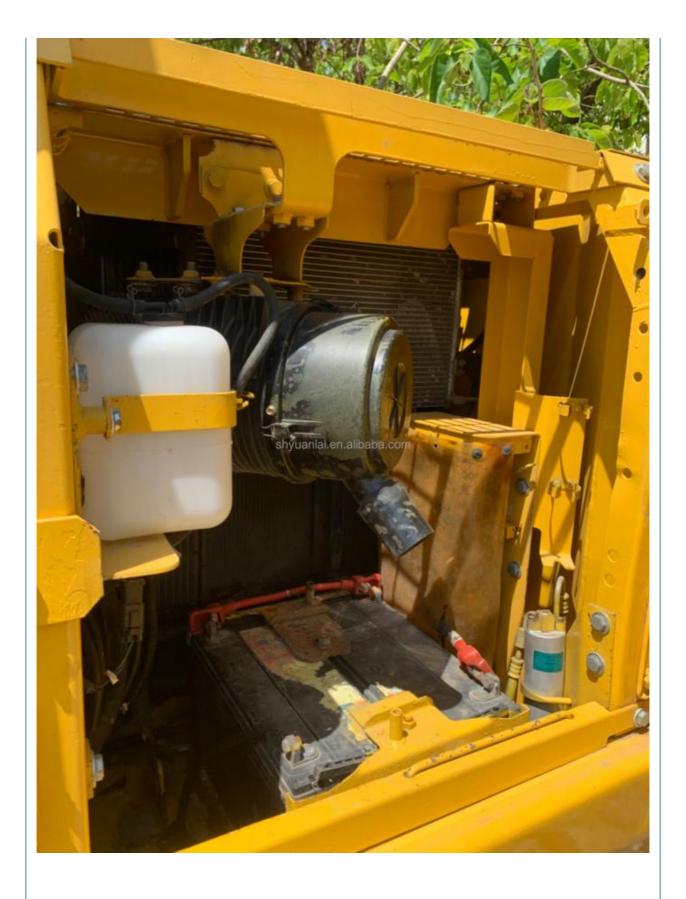

## **Product Specification**

Showroom Location: None · Operating Weight: 13tan 0.53m<sup>3</sup> . Bucket Capacity: . Machine Weight: 13000 KG Hydraulic Cylinder Brand: Original • Hydraulic Pump Brand: Original Hydraulic Valve Brand: Original . Engine Brand: Cummins 66KW • Power: Provided • Machinery Test Report: • Video Outgoing-inspection: Provided

Core Components:
 Pressure Vessel, Motor, Other, Bearing,

Gear, Pump, Gearbox, Engine, PLC

Year: 2022Working Hours: 0-2000