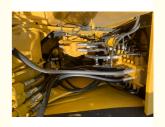

## **Product Specification**

Showroom Location: None · Operating Weight: 13tan 0.53m<sup>3</sup> . Bucket Capacity: . Machine Weight: 13000 KG Hydraulic Cylinder Brand: Original • Hydraulic Pump Brand: Original Hydraulic Valve Brand: Original . Engine Brand: Cummins 66KW • Power: Provided • Machinery Test Report: • Video Outgoing-inspection: Provided

Core Components:
 Pressure Vessel, Motor, Other, Bearing,

Gear, Pump, Gearbox, Engine, PLC

Year: 2022Working Hours: 0-2000