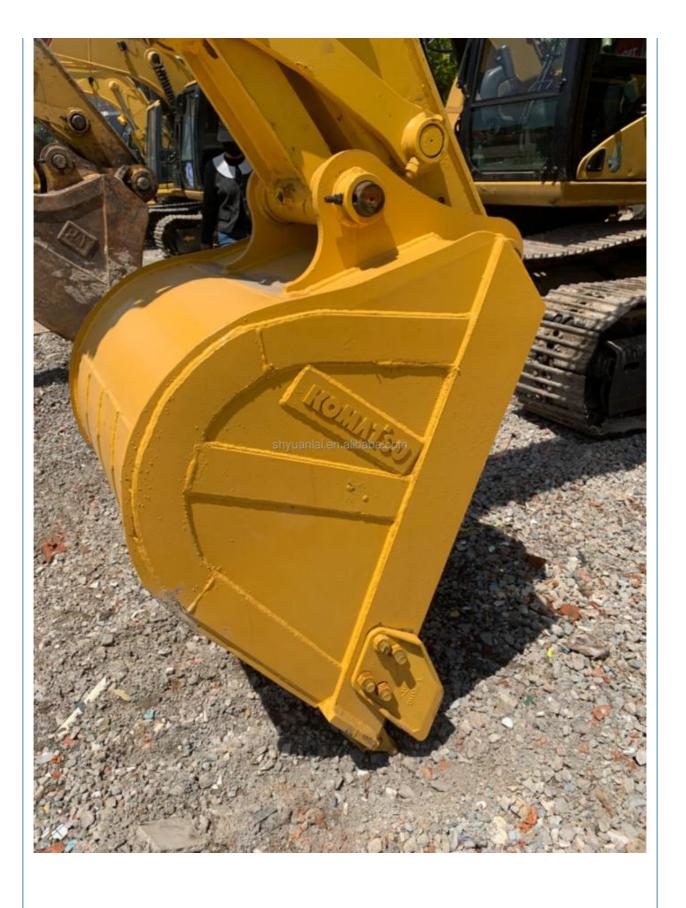

## **Product Specification**

Showroom Location: None · Operating Weight: 13tan 0.53m<sup>3</sup> . Bucket Capacity: . Machine Weight: 13000 KG Hydraulic Cylinder Brand: Original • Hydraulic Pump Brand: Original Hydraulic Valve Brand: Original . Engine Brand: Cummins 66KW • Power: Provided • Machinery Test Report: • Video Outgoing-inspection: Provided

Core Components:
 Pressure Vessel, Motor, Other, Bearing,

Gear, Pump, Gearbox, Engine, PLC

Year: 2022Working Hours: 0-2000