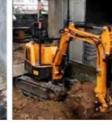

# **Product Specification**

• Showroom Location: None • Operating Weight: 5400 Bucket Capacity: 0.15m<sup>3</sup> • Machine Weight: 5000 KG • Hydraulic Cylinder Brand: Orginal • Hydraulic Pump Brand: Orginal • Hydraulic Valve Brand: Orginal Engine Brand: Yanma • Power: 29.1KW Provided • Machinery Test Report: • Video Outgoing-inspection: Provided Core Components: Pressure Vessel, Motor, Other, Bearing, Gear, Pump, Gearbox, Engine, PLC 2019 • Year: Working Hours: 0-2000