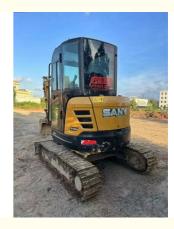

# **Product Specification**

• Showroom Location: None • Operating Weight: 5400 Bucket Capacity: 0.15m<sup>3</sup> • Machine Weight: 5000 KG • Hydraulic Cylinder Brand: Orginal • Hydraulic Pump Brand: Orginal • Hydraulic Valve Brand: Orginal Engine Brand: Yanma • Power: 29.1KW Provided • Machinery Test Report: • Video Outgoing-inspection: Provided Core Components: Pressure Vessel, Motor, Other, Bearing, Gear, Pump, Gearbox, Engine, PLC 2019 • Year: Working Hours: 0-2000