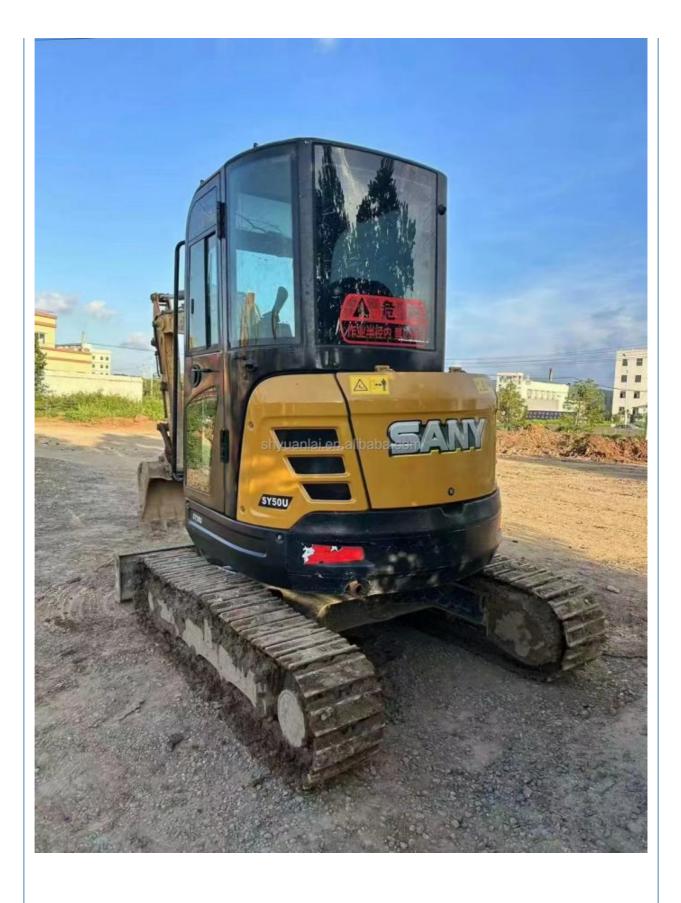

# **Product Specification**

• Showroom Location: None • Operating Weight: 5400 Bucket Capacity: 0.15m<sup>3</sup> • Machine Weight: 5000 KG • Hydraulic Cylinder Brand: Orginal • Hydraulic Pump Brand: Orginal • Hydraulic Valve Brand: Orginal Engine Brand: Yanma • Power: 29.1KW Provided • Machinery Test Report: • Video Outgoing-inspection: Provided Core Components: Pressure Vessel, Motor, Other, Bearing, Gear, Pump, Gearbox, Engine, PLC 2019 • Year: Working Hours: 0-2000