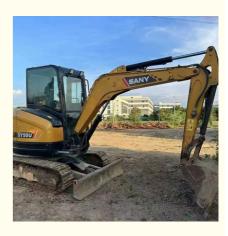

# **Product Specification**

• Showroom Location: None • Operating Weight: 5400 Bucket Capacity: 0.15m<sup>3</sup> • Machine Weight: 5000 KG • Hydraulic Cylinder Brand: Orginal • Hydraulic Pump Brand: Orginal • Hydraulic Valve Brand: Orginal Engine Brand: Yanma • Power: 29.1KW Provided • Machinery Test Report: • Video Outgoing-inspection: Provided Core Components: Pressure Vessel, Motor, Other, Bearing, Gear, Pump, Gearbox, Engine, PLC 2019 • Year: Working Hours: 0-2000