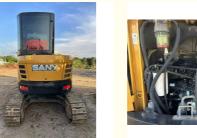

# **Product Specification**

• Showroom Location: None • Operating Weight: 5400 Bucket Capacity: 0.15m<sup>3</sup> • Machine Weight: 5000 KG • Hydraulic Cylinder Brand: Orginal • Hydraulic Pump Brand: Orginal • Hydraulic Valve Brand: Orginal Engine Brand: Yanma • Power: 29.1KW Provided • Machinery Test Report: • Video Outgoing-inspection: Provided Core Components: Pressure Vessel, Motor, Other, Bearing, Gear, Pump, Gearbox, Engine, PLC 2019 • Year: Working Hours: 0-2000