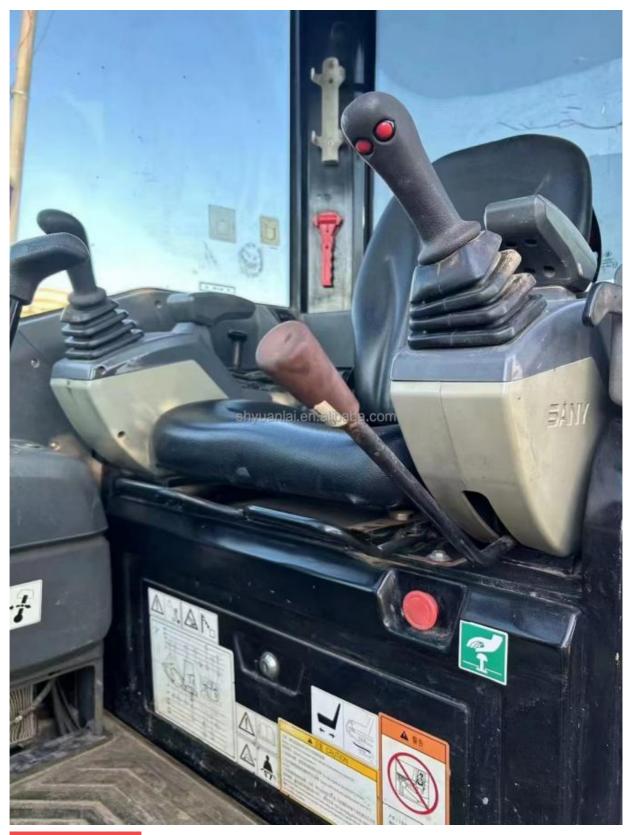

# **Product Specification**

• Showroom Location: None • Operating Weight: 5400 Bucket Capacity: 0.15m<sup>3</sup> • Machine Weight: 5000 KG • Hydraulic Cylinder Brand: Orginal • Hydraulic Pump Brand: Orginal • Hydraulic Valve Brand: Orginal Engine Brand: Yanma • Power: 29.1KW Provided • Machinery Test Report: • Video Outgoing-inspection: Provided Core Components: Pressure Vessel, Motor, Other, Bearing, Gear, Pump, Gearbox, Engine, PLC 2019 • Year: Working Hours: 0-2000