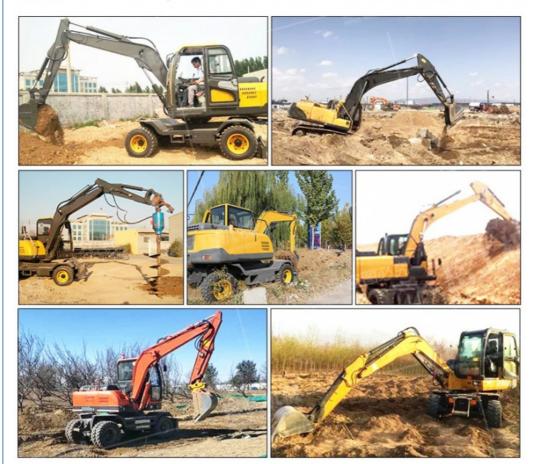

# Application scenarios

Digging a trench in the orchard

Crushing and demolition

House construction

**Urban construction** 

**Rural transformation** 

Wasteland cultivation of grass

Grab handling

**Rotary drill pits** 

Vineyard excavation Landscape construction

Mountain forest reclamation

**Road construction** 

**10** Shanghai Hehuang Construction Machinery Co., Ltd.

3539A Jingdong Road, Minhang District, Shanghai