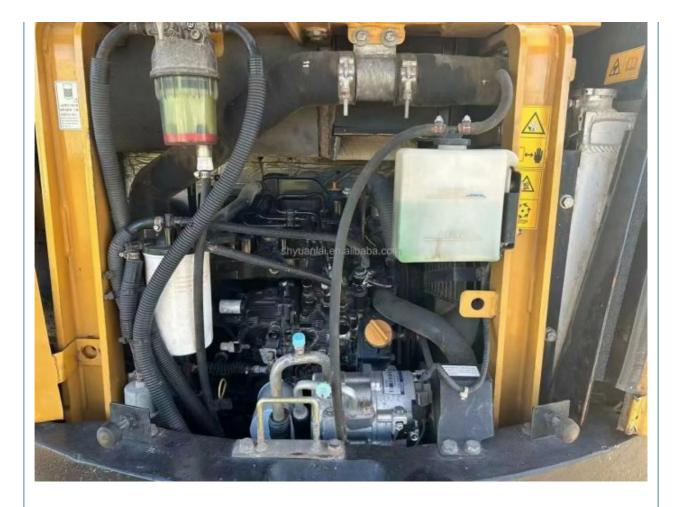

# **Product Specification**

• Showroom Location: None • Operating Weight: 5400 Bucket Capacity: 0.15m<sup>3</sup> • Machine Weight: 5000 KG • Hydraulic Cylinder Brand: Orginal • Hydraulic Pump Brand: Orginal • Hydraulic Valve Brand: Orginal Engine Brand: Yanma • Power: 29.1KW Provided • Machinery Test Report: • Video Outgoing-inspection: Provided Core Components: Pressure Vessel, Motor, Other, Bearing, Gear, Pump, Gearbox, Engine, PLC 2019 • Year: Working Hours: 0-2000