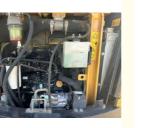

# **Product Specification**

• Showroom Location: None • Operating Weight: 5400 Bucket Capacity: 0.15m<sup>3</sup> • Machine Weight: 5000 KG • Hydraulic Cylinder Brand: Orginal • Hydraulic Pump Brand: Orginal • Hydraulic Valve Brand: Orginal Engine Brand: Yanma • Power: 29.1KW Provided • Machinery Test Report: • Video Outgoing-inspection: Provided Core Components: Pressure Vessel, Motor, Other, Bearing, Gear, Pump, Gearbox, Engine, PLC 2019 • Year: Working Hours: 0-2000