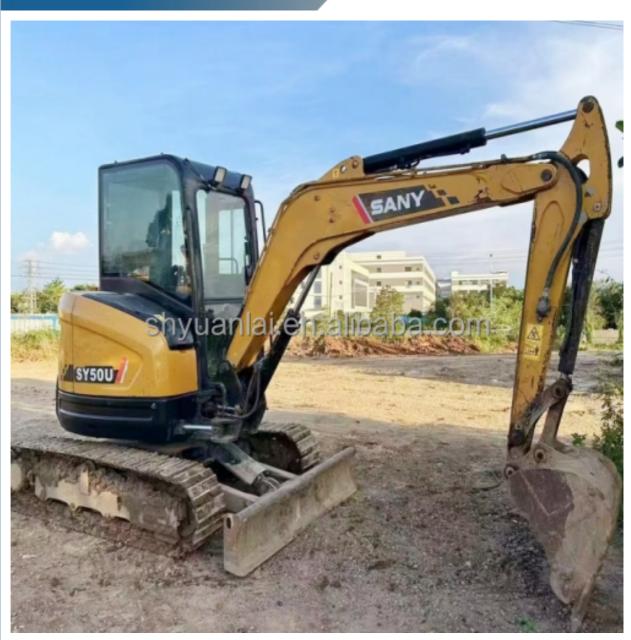

# **Product Specification**

• Showroom Location: None • Operating Weight: 5400 Bucket Capacity: 0.15m<sup>3</sup> • Machine Weight: 5000 KG • Hydraulic Cylinder Brand: Orginal • Hydraulic Pump Brand: Orginal • Hydraulic Valve Brand: Orginal Engine Brand: Yanma • Power: 29.1KW Provided • Machinery Test Report: • Video Outgoing-inspection: Provided Core Components: Pressure Vessel, Motor, Other, Bearing, Gear, Pump, Gearbox, Engine, PLC 2019 • Year: Working Hours: 0-2000