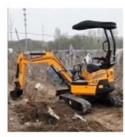

# **Product Specification**

• Showroom Location: None • Operating Weight: 5400 Bucket Capacity: 0.15m<sup>3</sup> • Machine Weight: 5000 KG • Hydraulic Cylinder Brand: Orginal • Hydraulic Pump Brand: Orginal • Hydraulic Valve Brand: Orginal Engine Brand: Yanma • Power: 29.1KW Provided • Machinery Test Report: • Video Outgoing-inspection: Provided Core Components: Pressure Vessel, Motor, Other, Bearing, Gear, Pump, Gearbox, Engine, PLC 2019 • Year: Working Hours: 0-2000