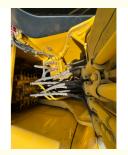

## **Product Specification**

Showroom Location: None · Operating Weight: 22840 . Bucket Capacity:  $1 \, \text{m}^3$ · Machine Weight: 22000 KG Hydraulic Cylinder Brand: Original • Hydraulic Pump Brand: Original • Hydraulic Valve Brand: Original Cummins . Engine Brand: 125KW • Power: • Machinery Test Report: Provided • Video Outgoing-inspection: Provided

 Core Components: Pressure Vessel, Motor, Other, Bearing, Gear, Pump, Gearbox, Engine, PLC

Year: 2021Working Hours: 0-2000