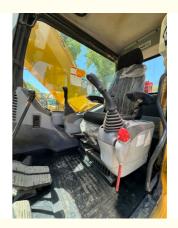

## Second-hand Komatsu PC220 Excavator with Fuel-saving and Working Systems at Affordable

## **Product Specification**

Showroom Location: None · Operating Weight: 22840 . Bucket Capacity:  $1 \, \text{m}^3$ · Machine Weight: 22000 KG Hydraulic Cylinder Brand: Original • Hydraulic Pump Brand: Original • Hydraulic Valve Brand: Original Cummins . Engine Brand: 125KW • Power: • Machinery Test Report: Provided • Video Outgoing-inspection: Provided

 Core Components: Pressure Vessel, Motor, Other, Bearing, Gear, Pump, Gearbox, Engine, PLC

Year: 2021Working Hours: 0-2000