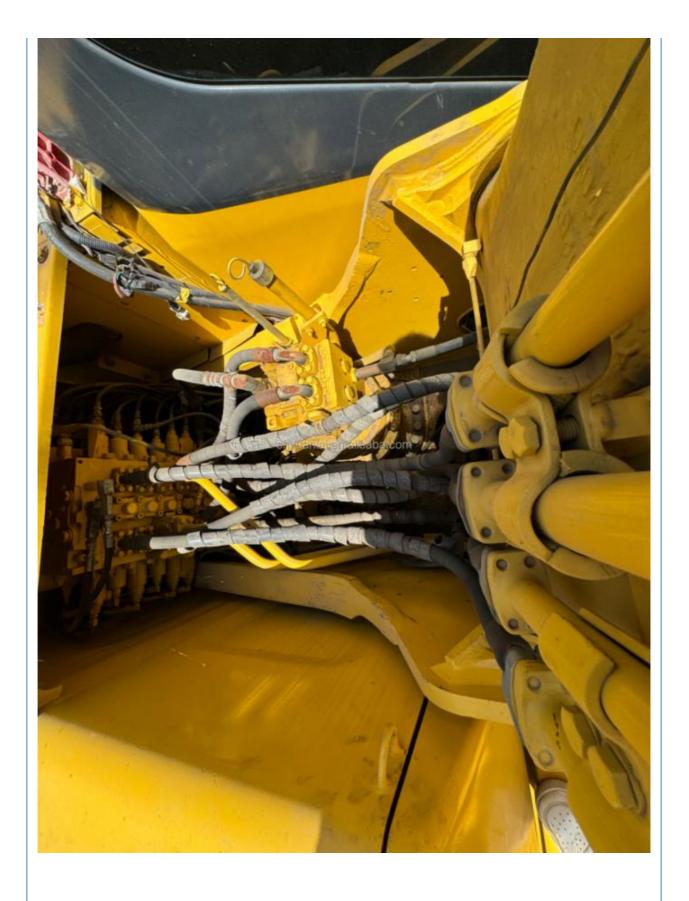

## **Product Specification**

Showroom Location: None · Operating Weight: 22840 . Bucket Capacity:  $1 \, \text{m}^3$ · Machine Weight: 22000 KG Hydraulic Cylinder Brand: Original • Hydraulic Pump Brand: Original • Hydraulic Valve Brand: Original Cummins . Engine Brand: 125KW • Power: • Machinery Test Report: Provided • Video Outgoing-inspection: Provided