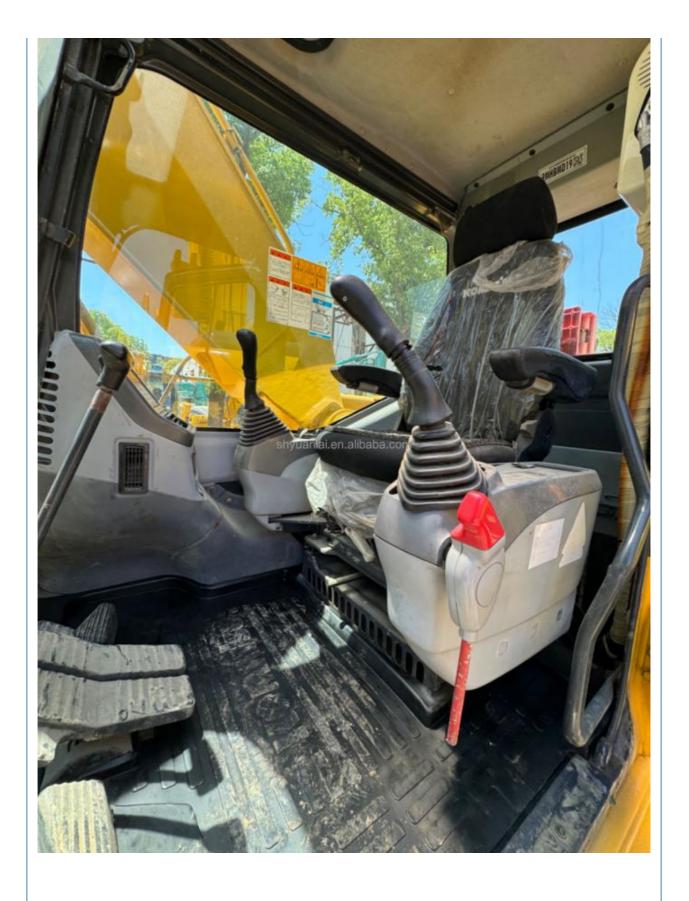

## **Product Specification**

Showroom Location: None · Operating Weight: 22840 . Bucket Capacity:  $1 \, \text{m}^3$ · Machine Weight: 22000 KG Hydraulic Cylinder Brand: Original • Hydraulic Pump Brand: Original • Hydraulic Valve Brand: Original Cummins . Engine Brand: 125KW • Power: • Machinery Test Report: Provided • Video Outgoing-inspection: Provided

 Core Components: Pressure Vessel, Motor, Other, Bearing, Gear, Pump, Gearbox, Engine, PLC

Year: 2021Working Hours: 0-2000