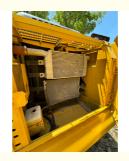

## **Product Specification**

Showroom Location: None · Operating Weight: 22840 . Bucket Capacity:  $1 \, \text{m}^3$ · Machine Weight: 22000 KG Hydraulic Cylinder Brand: Original • Hydraulic Pump Brand: Original • Hydraulic Valve Brand: Original Cummins . Engine Brand: 125KW • Power: • Machinery Test Report: Provided • Video Outgoing-inspection: Provided

 Core Components: Pressure Vessel, Motor, Other, Bearing, Gear, Pump, Gearbox, Engine, PLC

Year: 2021Working Hours: 0-2000