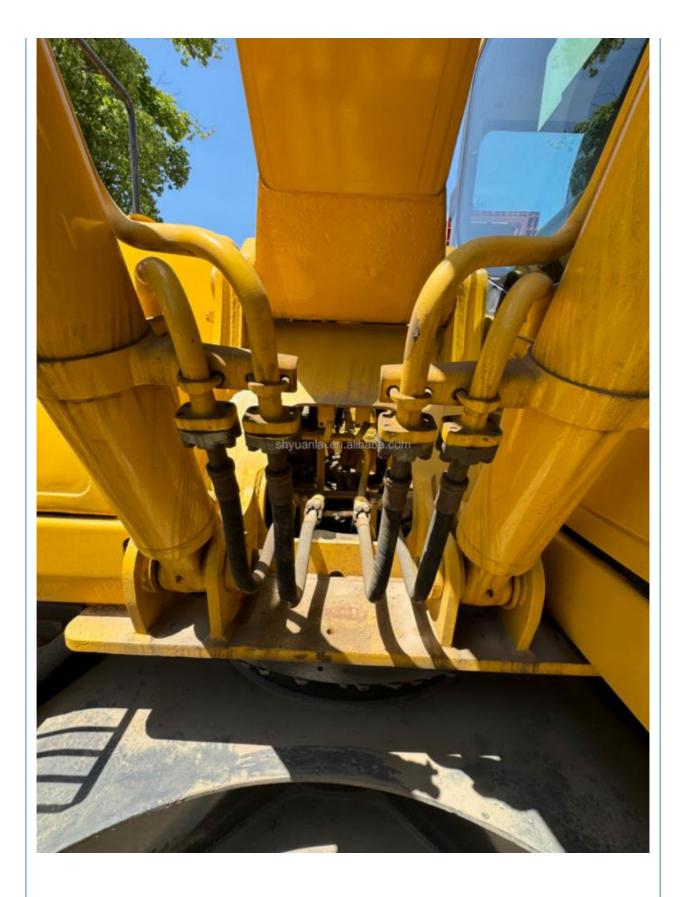

## **Product Specification**

Showroom Location: None · Operating Weight: 22840 . Bucket Capacity:  $1 \, \text{m}^3$ · Machine Weight: 22000 KG Hydraulic Cylinder Brand: Original • Hydraulic Pump Brand: Original • Hydraulic Valve Brand: Original Cummins . Engine Brand: 125KW • Power: • Machinery Test Report: Provided • Video Outgoing-inspection: Provided