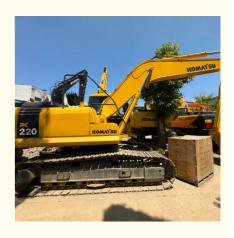

## Second-hand Komatsu PC220 Excavator with Fuel-saving and Working Systems at Affordable

## **Product Specification**

Showroom Location: None · Operating Weight: 22840 . Bucket Capacity:  $1 \, \text{m}^3$ · Machine Weight: 22000 KG Hydraulic Cylinder Brand: Original • Hydraulic Pump Brand: Original • Hydraulic Valve Brand: Original Cummins . Engine Brand: 125KW • Power: • Machinery Test Report: Provided • Video Outgoing-inspection: Provided

 Core Components: Pressure Vessel, Motor, Other, Bearing, Gear, Pump, Gearbox, Engine, PLC

Year: 2021Working Hours: 0-2000