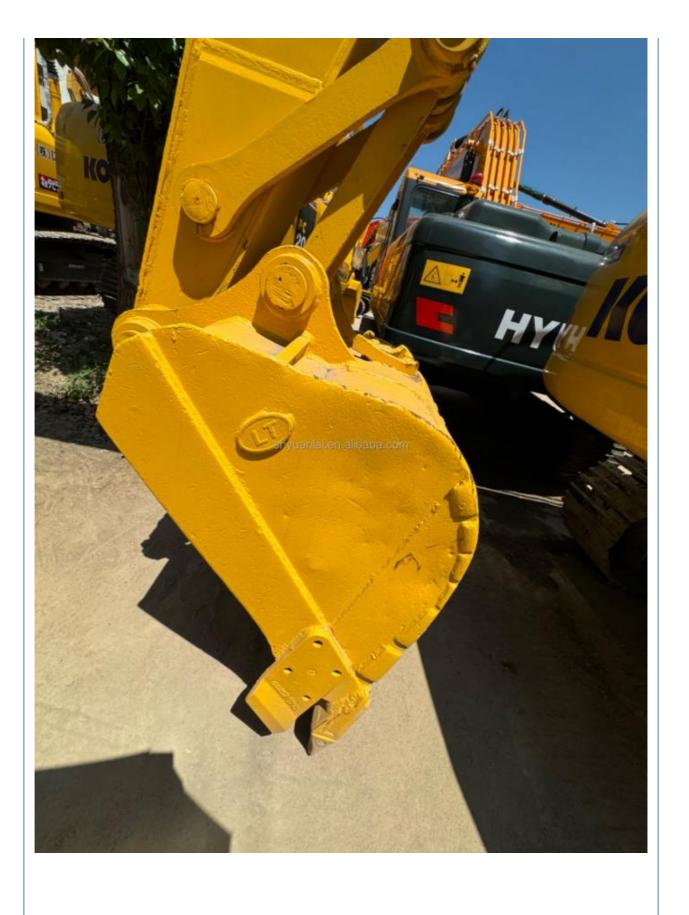

## **Product Specification**

Showroom Location: None · Operating Weight: 22840 . Bucket Capacity:  $1 \, \text{m}^3$ · Machine Weight: 22000 KG Hydraulic Cylinder Brand: Original • Hydraulic Pump Brand: Original • Hydraulic Valve Brand: Original Cummins . Engine Brand: 125KW • Power: • Machinery Test Report: Provided • Video Outgoing-inspection: Provided