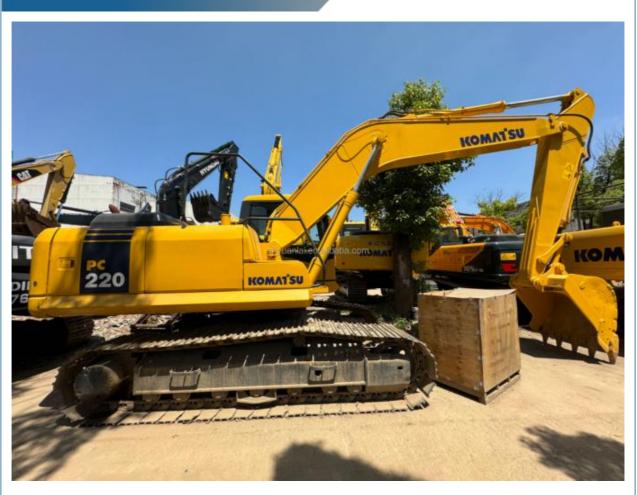

## Second-hand Komatsu PC220 Excavator with Fuel-saving and Working Systems at Affordable

## **Product Specification**

Showroom Location: None · Operating Weight: 22840 . Bucket Capacity:  $1 \, \text{m}^3$ · Machine Weight: 22000 KG Hydraulic Cylinder Brand: Original • Hydraulic Pump Brand: Original • Hydraulic Valve Brand: Original Cummins . Engine Brand: 125KW • Power: • Machinery Test Report: Provided • Video Outgoing-inspection: Provided

 Core Components: Pressure Vessel, Motor, Other, Bearing, Gear, Pump, Gearbox, Engine, PLC

Year: 2021Working Hours: 0-2000