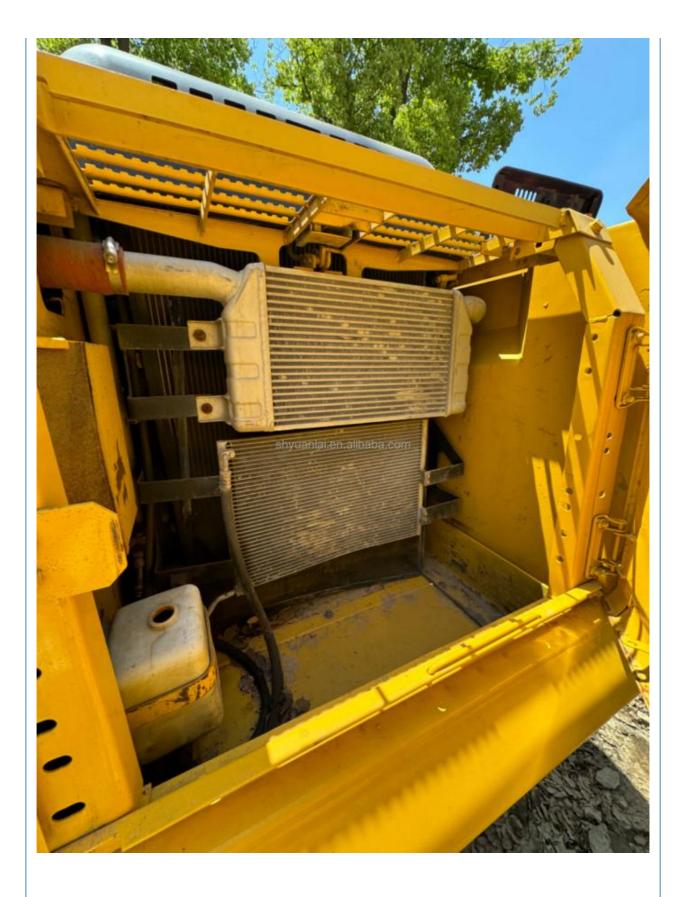

## **Product Specification**

Showroom Location: None · Operating Weight: 22840 . Bucket Capacity:  $1 \, \text{m}^3$ · Machine Weight: 22000 KG Hydraulic Cylinder Brand: Original • Hydraulic Pump Brand: Original • Hydraulic Valve Brand: Original Cummins . Engine Brand: 125KW • Power: • Machinery Test Report: Provided • Video Outgoing-inspection: Provided