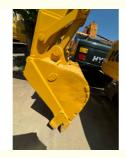

## Second-hand Komatsu PC220 Excavator with Fuel-saving and Working Systems at Affordable

## **Product Specification**

Showroom Location: None · Operating Weight: 22840 . Bucket Capacity:  $1 \, \text{m}^3$ · Machine Weight: 22000 KG Hydraulic Cylinder Brand: Original • Hydraulic Pump Brand: Original • Hydraulic Valve Brand: Original Cummins . Engine Brand: 125KW • Power: • Machinery Test Report: Provided • Video Outgoing-inspection: Provided

 Core Components: Pressure Vessel, Motor, Other, Bearing, Gear, Pump, Gearbox, Engine, PLC

Year: 2021Working Hours: 0-2000