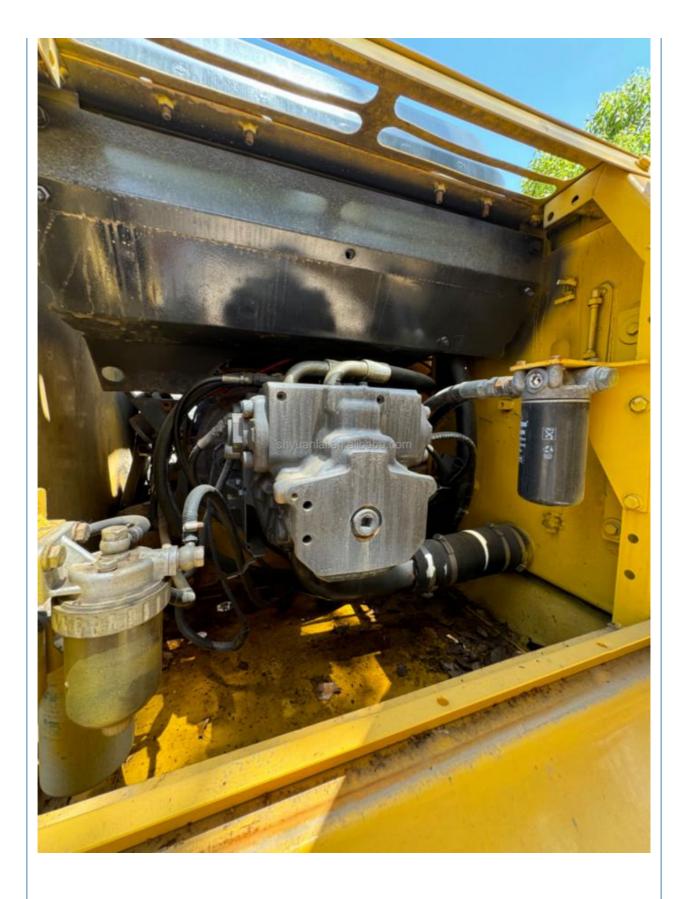

## **Product Specification**

Showroom Location: None · Operating Weight: 22840 . Bucket Capacity:  $1 \, \text{m}^3$ · Machine Weight: 22000 KG Hydraulic Cylinder Brand: Original • Hydraulic Pump Brand: Original • Hydraulic Valve Brand: Original Cummins . Engine Brand: 125KW • Power: • Machinery Test Report: Provided • Video Outgoing-inspection: Provided

 Core Components: Pressure Vessel, Motor, Other, Bearing, Gear, Pump, Gearbox, Engine, PLC

Year: 2021Working Hours: 0-2000