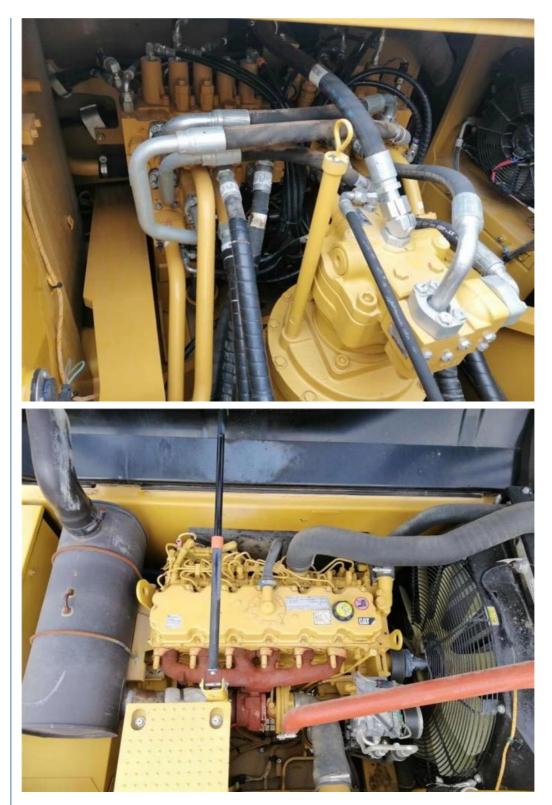

# Japan Original Used 20ton 23D Excavator Second Hand Cat 323 324 326 325 329 320d2 for Caterpillar Excavator

## More Images

Working Hours:

• Year:

Core Components:

• Video Outgoing-inspection: Provided

2020

0-2000

Pressure Vessel, Motor, Other, Bearing, Gear, Pump, Gearbox, Engine, PLC