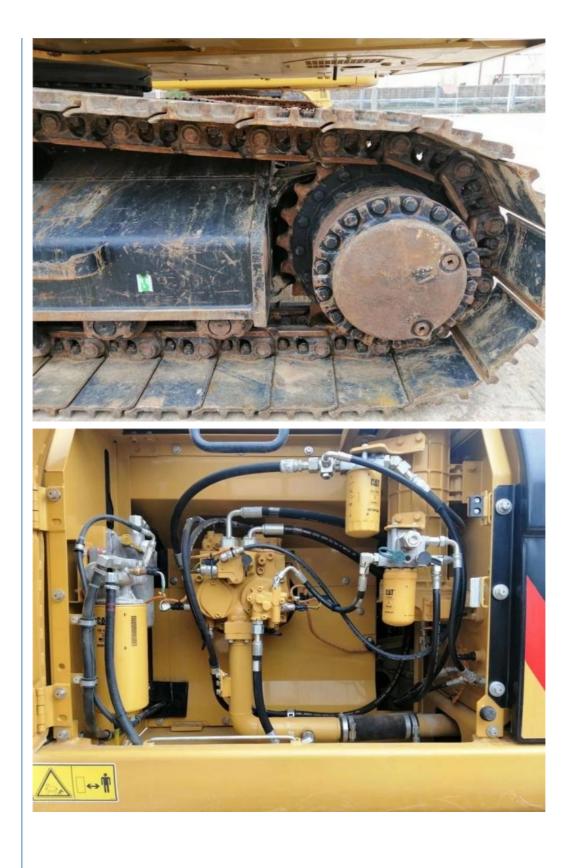

# Japan Original Used 20ton 23D Excavator Second Hand Cat 323 324 326 325 329 320d2 for Caterpillar Excavator

## More Images

Working Hours:

• Year:

Core Components:

• Video Outgoing-inspection: Provided

2020

0-2000

Pressure Vessel, Motor, Other, Bearing, Gear, Pump, Gearbox, Engine, PLC