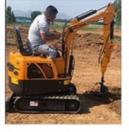

# Japan Original Used 20ton 23D Excavator Second Hand Cat 323 324 326 325 329 320d2 for Caterpillar Excavator

## More Images

Working Hours:

• Year:

Core Components:

• Video Outgoing-inspection: Provided

2020

0-2000

Pressure Vessel, Motor, Other, Bearing, Gear, Pump, Gearbox, Engine, PLC