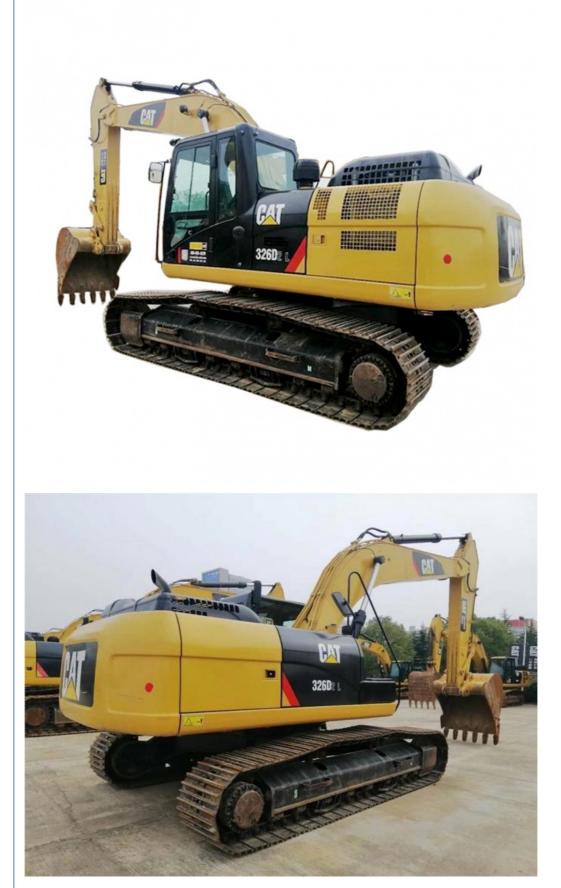

# Japan Original Used 20ton 23D Excavator Second Hand Cat 323 324 326 325 329 320d2 for Caterpillar Excavator

## More Images

Working Hours:

• Year:

Core Components:

• Video Outgoing-inspection: Provided

2020

0-2000

Pressure Vessel, Motor, Other, Bearing, Gear, Pump, Gearbox, Engine, PLC