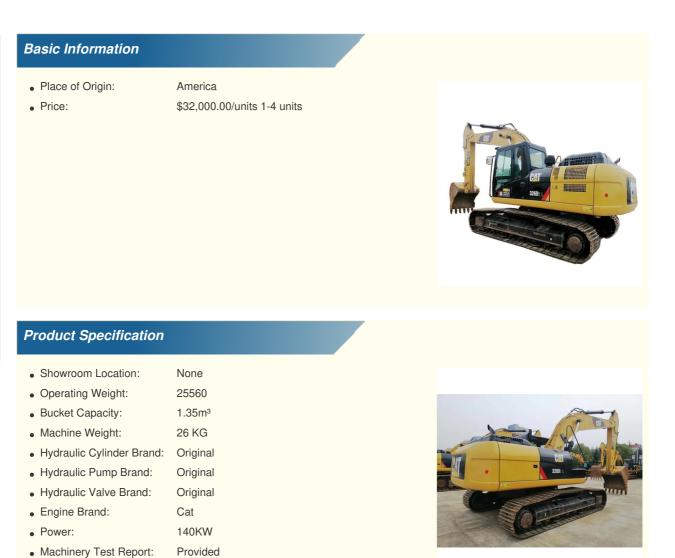

# Japan Original Used 20ton 23D Excavator Second Hand Cat 323 324 326 325 329 320d2 for Caterpillar Excavator