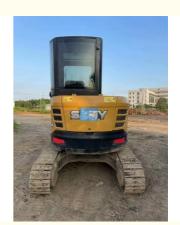

#### **Product Specification**

Showroom Location: None · Operating Weight: 3780 0.12m<sup>3</sup> . Bucket Capacity: · Machine Weight: 3000 KG Hydraulic Cylinder Brand: Original • Hydraulic Pump Brand: Original Hydraulic Valve Brand: Original . Engine Brand: Yanma • Power: 20.2KW • Machinery Test Report: Provided • Video Outgoing-inspection: Provided

 Core Components: Pressure Vessel, Motor, Other, Bearing, Gear, Pump, Gearbox, Engine, PLC

Year: 2019Working Hours: 0-2000