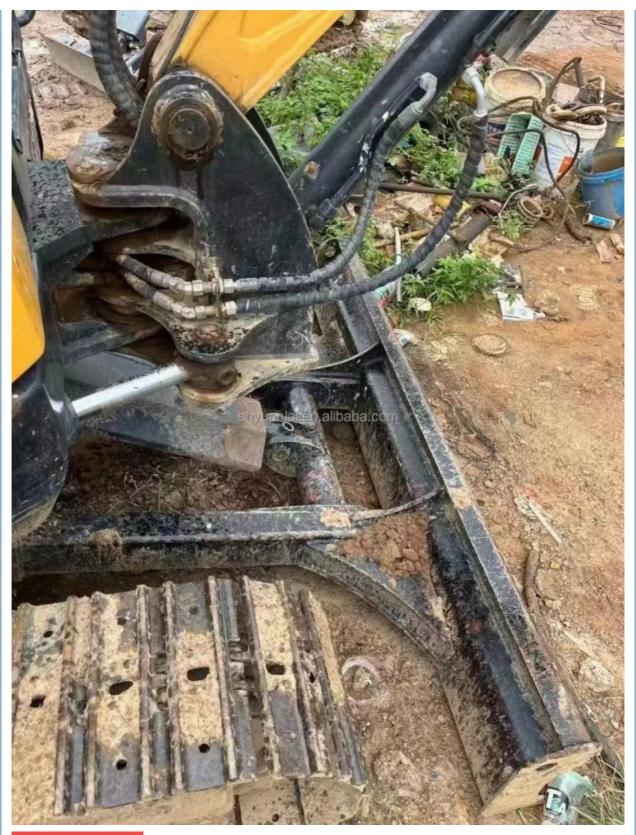

#### **Basic Information**

Place of Origin: ChinaBrand Name: SANY

Certification: FQC2417101
 Model Number: SY35U
 Minimum Order Quantity: 1unit

• Price: \$7,000.00/units 1-4 units

• Delivery Time: 7 days

Payment Terms: L/C, D/A, D/P, T/T
Supply Ability: 150units per months



#### **Product Specification**

Showroom Location: None · Operating Weight: 3780 0.12m<sup>3</sup> . Bucket Capacity: · Machine Weight: 3000 KG Hydraulic Cylinder Brand: Original • Hydraulic Pump Brand: Original Hydraulic Valve Brand: Original . Engine Brand: Yanma • Power: 20.2KW • Machinery Test Report: Provided • Video Outgoing-inspection: Provided

 Core Components: Pressure Vessel, Motor, Other, Bearing, Gear, Pump, Gearbox, Engine, PLC

Year: 2019Working Hours: 0-2000



#### More Images





















#### **CONTACT SUPPLIER**

If you would like to learn more about product details, please, send me an inquiry for different models, specifications, and prices. I will immediately provide you with a product catalog, or provide you with a video on-site to tell you about the use of the product and more detailed information

Contact Supplier
If you would like to learn more about product details, please send me inquiries about different models, specifications, and prices. I will

immediately provide you with a product catalog or provide you with an on-site video to tell you about the use of the product and more detailed information



### **Company Introduction**

Shanghai Hehuang Construction Machinery Co., Ltd., since its establishment on January 15, 2013, after 10 years of development, now