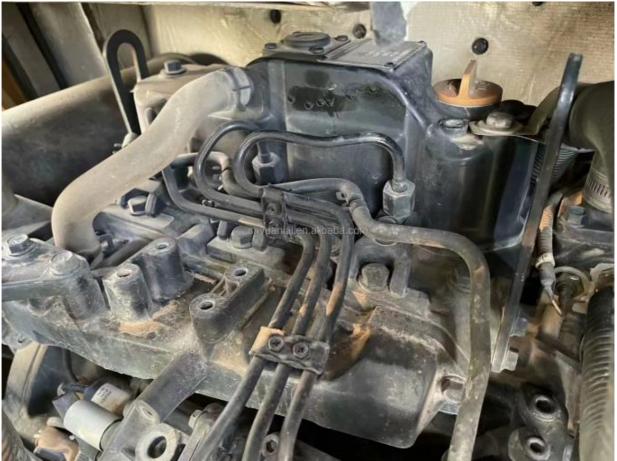

#### **Basic Information**

Place of Origin: ChinaBrand Name: SANY

Certification: FQC2417101
 Model Number: SY35U
 Minimum Order Quantity: 1unit

• Price: \$7,000.00/units 1-4 units

• Delivery Time: 7 days

Payment Terms: L/C, D/A, D/P, T/T
Supply Ability: 150units per months



#### **Product Specification**

Showroom Location: None · Operating Weight: 3780 0.12m<sup>3</sup> . Bucket Capacity: · Machine Weight: 3000 KG Hydraulic Cylinder Brand: Original • Hydraulic Pump Brand: Original Hydraulic Valve Brand: Original . Engine Brand: Yanma • Power: 20.2KW • Machinery Test Report: Provided • Video Outgoing-inspection: Provided

 Core Components: Pressure Vessel, Motor, Other, Bearing, Gear, Pump, Gearbox, Engine, PLC

Year: 2019Working Hours: 0-2000



#### More Images





















#### **CONTACT SUPPLIER**

If you would like to learn more about product details, please, send me an inquiry for different models, specifications, and prices. I will immediately provide you with a product catalog, or provide you with a video on-site to tell you about the use of the product and more detailed information

Contact Supplier
If you would like to learn more about product details, please send me inquiries about different models, specifications, and prices. I will

immediately provide you with a product catalog or provide you with an on-site video to tell you about the use of the product and more detailed information



### **Company Introduction**

Shanghai Hehuang Construction Machinery Co., Ltd., since its establishment on January 15, 2013, after 10 years of development, no