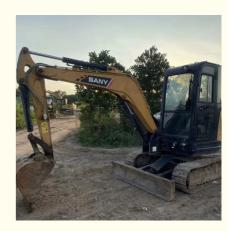

#### **Product Specification**

Showroom Location: None · Operating Weight: 3780 0.12m<sup>3</sup> . Bucket Capacity: · Machine Weight: 3000 KG Hydraulic Cylinder Brand: Original • Hydraulic Pump Brand: Original Hydraulic Valve Brand: Original . Engine Brand: Yanma • Power: 20.2KW • Machinery Test Report: Provided • Video Outgoing-inspection: Provided

 Core Components: Pressure Vessel, Motor, Other, Bearing, Gear, Pump, Gearbox, Engine, PLC

Year: 2019Working Hours: 0-2000