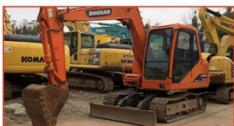

# Original Paint Used SANY SY35U Small Excavator With High Work Efficiency

#### **Product Specification**

Showroom Location: None · Operating Weight: 3780 0.12m<sup>3</sup> . Bucket Capacity: · Machine Weight: 3000 KG Hydraulic Cylinder Brand: Original • Hydraulic Pump Brand: Original Hydraulic Valve Brand: Original . Engine Brand: Yanma • Power: 20.2KW • Machinery Test Report: Provided • Video Outgoing-inspection: Provided