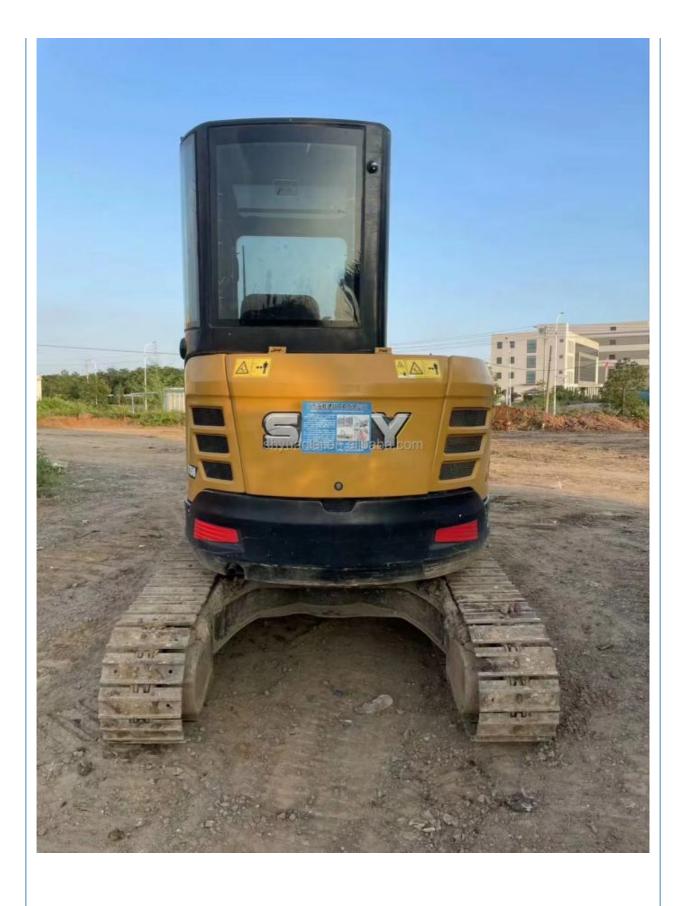

# Original Paint Used SANY SY35U Small Excavator With High Work Efficiency

#### **Product Specification**

Showroom Location: None · Operating Weight: 3780 0.12m<sup>3</sup> . Bucket Capacity: · Machine Weight: 3000 KG Hydraulic Cylinder Brand: Original • Hydraulic Pump Brand: Original Hydraulic Valve Brand: Original . Engine Brand: Yanma • Power: 20.2KW • Machinery Test Report: Provided • Video Outgoing-inspection: Provided