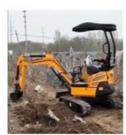

#### **Product Specification**

Showroom Location: None · Operating Weight: 3780 0.12m<sup>3</sup> . Bucket Capacity: · Machine Weight: 3000 KG Hydraulic Cylinder Brand: Original • Hydraulic Pump Brand: Original Hydraulic Valve Brand: Original . Engine Brand: Yanma • Power: 20.2KW • Machinery Test Report: Provided • Video Outgoing-inspection: Provided

 Core Components: Pressure Vessel, Motor, Other, Bearing, Gear, Pump, Gearbox, Engine, PLC

Year: 2019Working Hours: 0-2000