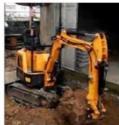

#### **Product Specification**

Showroom Location: None · Operating Weight: 3780 0.12m<sup>3</sup> . Bucket Capacity: · Machine Weight: 3000 KG Hydraulic Cylinder Brand: Original • Hydraulic Pump Brand: Original Hydraulic Valve Brand: Original . Engine Brand: Yanma • Power: 20.2KW • Machinery Test Report: Provided • Video Outgoing-inspection: Provided

# Application scenarios

# Meet your every need —

Digging a trench in the orchard

Crushing and demolition

House construction

**Urban construction** 

**Rural transformation** 

Wasteland cultivation of grass

**Grab handling** 