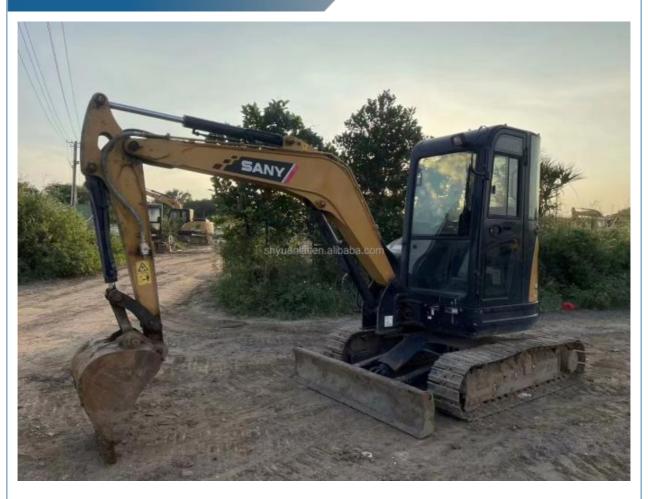

# Original Paint Used SANY SY35U Small Excavator With High Work Efficiency

#### **Product Specification**

Showroom Location: None · Operating Weight: 3780 0.12m<sup>3</sup> . Bucket Capacity: · Machine Weight: 3000 KG Hydraulic Cylinder Brand: Original • Hydraulic Pump Brand: Original Hydraulic Valve Brand: Original . Engine Brand: Yanma • Power: 20.2KW • Machinery Test Report: Provided • Video Outgoing-inspection: Provided