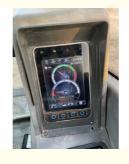

#### **Product Specification**

Showroom Location: None · Operating Weight: 3780 0.12m<sup>3</sup> . Bucket Capacity: · Machine Weight: 3000 KG Hydraulic Cylinder Brand: Original • Hydraulic Pump Brand: Original Hydraulic Valve Brand: Original . Engine Brand: Yanma • Power: 20.2KW • Machinery Test Report: Provided • Video Outgoing-inspection: Provided