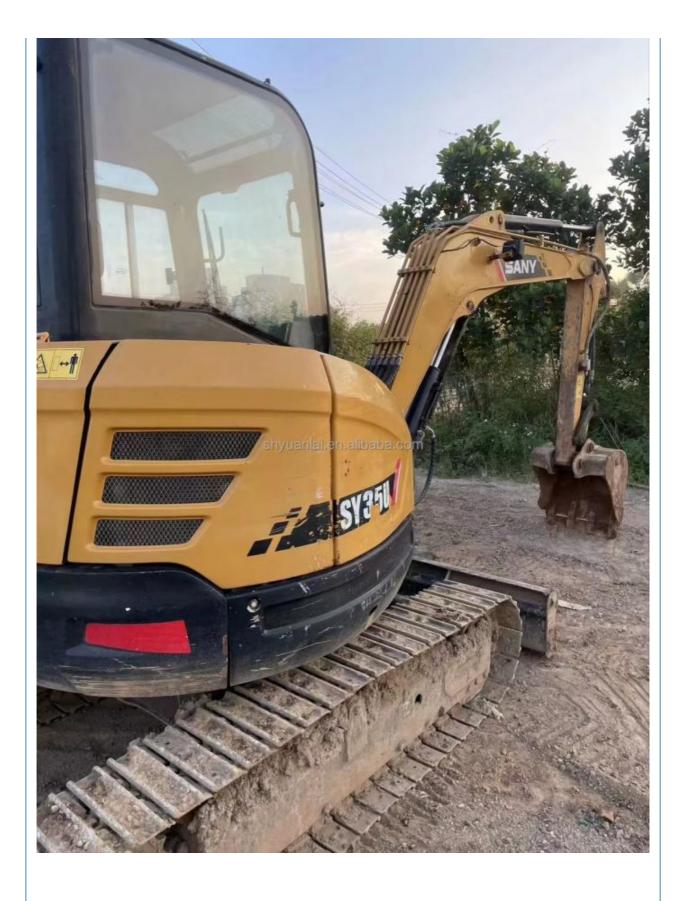

ciency

#### **Basic Information**

Place of Origin: ChinaBrand Name: SANY

Certification: FQC2417101
 Model Number: SY35U
 Minimum Order Quantity: 1unit

• Price: \$7,000.00/units 1-4 units

• Delivery Time: 7 days

Payment Terms: L/C, D/A, D/P, T/T
Supply Ability: 150units per months



#### **Product Specification**

Showroom Location: None · Operating Weight: 3780 0.12m<sup>3</sup> . Bucket Capacity: · Machine Weight: 3000 KG Hydraulic Cylinder Brand: Original • Hydraulic Pump Brand: Original Hydraulic Valve Brand: Original . Engine Brand: Yanma • Power: 20.2KW • Machinery Test Report: Provided • Video Outgoing-inspection: Provided

 Core Components: Pressure Vessel, Motor, Other, Bearing, Gear, Pump, Gearbox, Engine, PLC

Year: 2019Working Hours: 0-2000



#### More Images





















#### **CONTACT SUPPLIER**

If you would like to learn more about product details, please, send me an inquiry for different models, specifications, and prices. I will immediately provide you with a product catalog, or provide you with a video on-site to tell you about the use of the product and more detailed information

Contact Supplier
If you would like to learn more about product details, please send me inquiries about different models, specifications, and prices. I will

immediately provide you with a product catalog or provide you with an on-site video to tell you about the use of the product and more detailed information



### **Company Introduction**

Shanghai Hehuang Construction Machinery Co., Ltd., since its establishment on January 15, 2013, after 10 years of developme