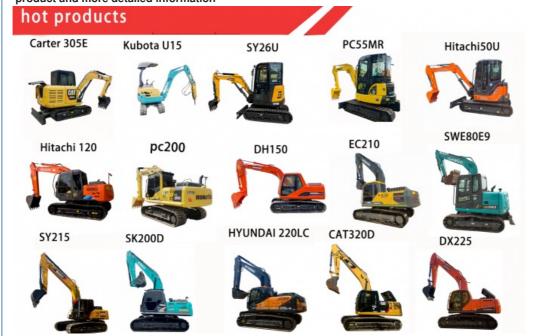

Core Components: Pressure Vessel, Motor, Other, Bearing, Gear, Pump, Gearbox, Engine, PLC

Year: 2019Working Hours: 0-2000



#### More Images





















#### **CONTACT SUPPLIER**

If you would like to learn more about product details, please, send me an inquiry for different models, specifications, and prices. I will immediately provide you with a product catalog, or provide you with a video on-site to tell you about the use of the product and more detailed information

Contact Supplier
If you would like to learn more about product details, please send me inquiries about different models, specifications, and prices. I will

immediately provide you with a product catalog or provide you with an on-site video to tell you about the use of the product and more detailed information



### **Company Introduction**

Shanghai Hehuang Construction Machinery Co., Ltd., since its establishment on January 15, 2013, after 10 years of development, now has nearly 150 employees, has a large marketing team, after-sales team, sales and service team covering the whole country and overseas. In the future, Shanghai Hehuang will continue to take the four-in-one service system of "machine sales, after-sales service, parts supply and information feedback" as the basis, and provide thoughtful services for the majority of excavator customers with the world's technology and excellent quality and perfect service, so as to promote the continuous development of China's construction machinery industry to a higher level. As



a second-hand excavator sales, Shanghai Hehuang takes "providing ben