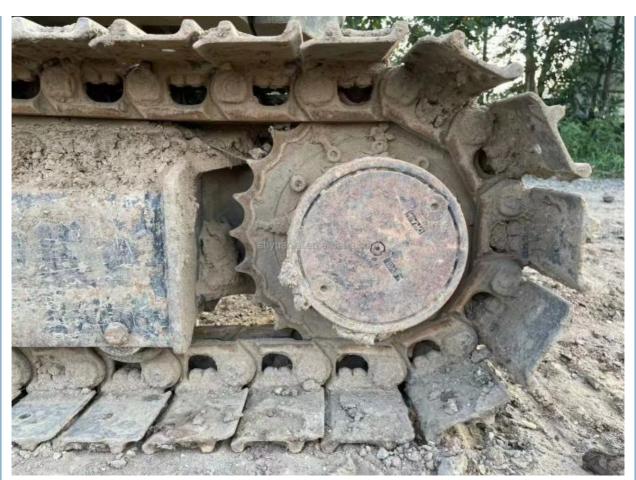

cy

#### **Basic Information**

Place of Origin: ChinaBrand Name: SANY

Certification: FQC2417101
 Model Number: SY35U
 Minimum Order Quantity: 1unit

• Price: \$7,000.00/units 1-4 units

• Delivery Time: 7 days

Payment Terms: L/C, D/A, D/P, T/T
Supply Ability: 150units per months



#### **Product Specification**

Showroom Location: None · Operating Weight: 3780 0.12m<sup>3</sup> . Bucket Capacity: · Machine Weight: 3000 KG Hydraulic Cylinder Brand: Original • Hydraulic Pump Brand: Original Hydraulic Valve Brand: Original . Engine Brand: Yanma • Power: 20.2KW • Machinery Test Report: Provided • Video Outgoing-inspection: Provided

 Core Components: Pressure Vessel, Motor, Other, Bearing, Gear, Pump, Gearbox, Engine, PLC

Year: 2019Working Hours: 0-2000



#### More Images





















#### **CONTACT SUPPLIER**

If you would like to learn more about product details, please, send me an inquiry for different models, specifications, and prices. I will immediately provide you with a product catalog, or provide you with a video on-site to tell you about the use of the product and more detailed information

Contact Supplier
If you would like to learn more about product details, please send me inquiries about different models, specifications, and prices. I will

immediately provide you with a product catalog or provide you with an on-site video to tell you about the use of the product and more detailed information



### **Company Introduction**

Shanghai Hehuang Construction Machinery Co., Ltd., since its establishment on January 15, 2013, after 10 years of development,