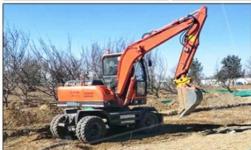

### **Product Specification**

Showroom Location: None · Operating Weight: 13500 . Bucket Capacity: 0.53m3 · Machine Weight: 13000 KG Hydraulic Cylinder Brand: Original • Hydraulic Pump Brand: Original Hydraulic Valve Brand: Original ISUZU . Engine Brand: • Power: 69.6KW Provided • Machinery Test Report: • Video Outgoing-inspection: Provided

• Core Components: Pressure Vessel, Motor, Bearing, Gear,

Pump, Gearbox, Engine, PLC, Other

Year: 2019Working Hours: 0-2000