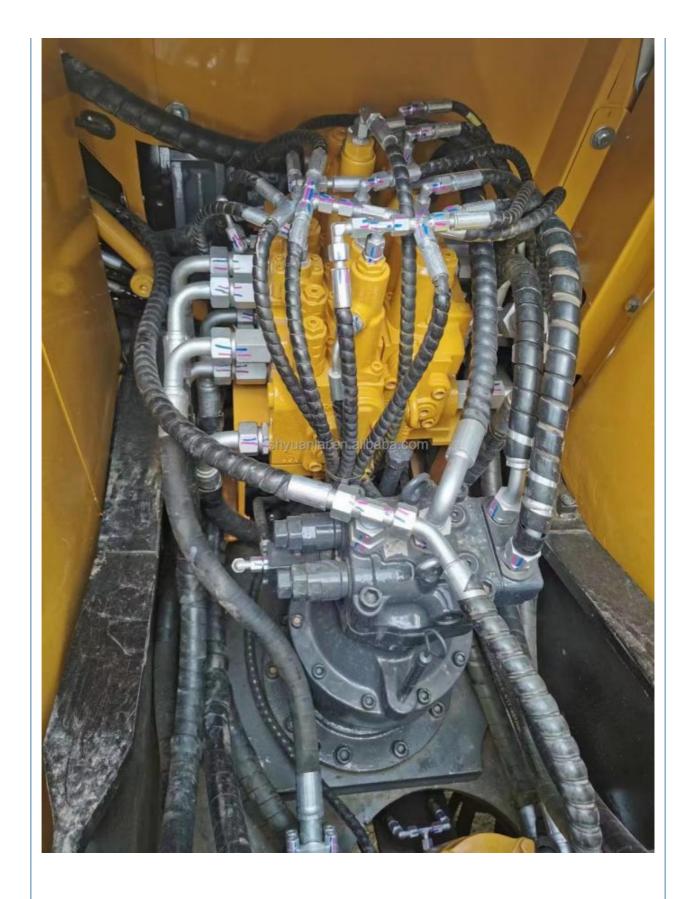

### **Product Specification**

Showroom Location: None · Operating Weight: 13500 . Bucket Capacity: 0.53m3 · Machine Weight: 13000 KG Hydraulic Cylinder Brand: Original • Hydraulic Pump Brand: Original Hydraulic Valve Brand: Original ISUZU . Engine Brand: • Power: 69.6KW Provided • Machinery Test Report: • Video Outgoing-inspection: Provided

• Core Components: Pressure Vessel, Motor, Bearing, Gear,

Pump, Gearbox, Engine, PLC, Other

Year: 2019Working Hours: 0-2000