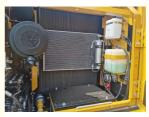

### **Product Specification**

Showroom Location: None · Operating Weight: 13500 . Bucket Capacity: 0.53m3 · Machine Weight: 13000 KG Hydraulic Cylinder Brand: Original • Hydraulic Pump Brand: Original Hydraulic Valve Brand: Original ISUZU . Engine Brand: • Power: 69.6KW Provided • Machinery Test Report: • Video Outgoing-inspection: Provided

• Core Components: Pressure Vessel, Motor, Bearing, Gear,

Pump, Gearbox, Engine, PLC, Other

Year: 2019Working Hours: 0-2000