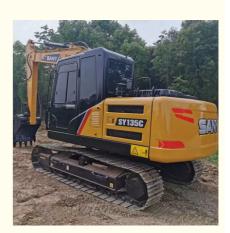

# ISUZU Engine Used SANY SY135C Excavator with Low Working Hours and High Work Efficiency

### **Product Specification**

Showroom Location: None · Operating Weight: 13500 . Bucket Capacity: 0.53m3 · Machine Weight: 13000 KG Hydraulic Cylinder Brand: Original • Hydraulic Pump Brand: Original Hydraulic Valve Brand: Original ISUZU . Engine Brand: • Power: 69.6KW Provided • Machinery Test Report: • Video Outgoing-inspection: Provided