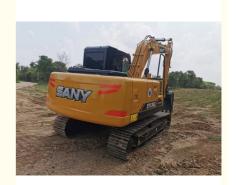

# ISUZU Engine Used SANY SY135C Excavator with Low Working Hours and High Work Efficiency

### **Product Specification**

Showroom Location: None · Operating Weight: 13500 . Bucket Capacity: 0.53m3 · Machine Weight: 13000 KG Hydraulic Cylinder Brand: Original • Hydraulic Pump Brand: Original Hydraulic Valve Brand: Original ISUZU . Engine Brand: • Power: 69.6KW Provided • Machinery Test Report: • Video Outgoing-inspection: Provided