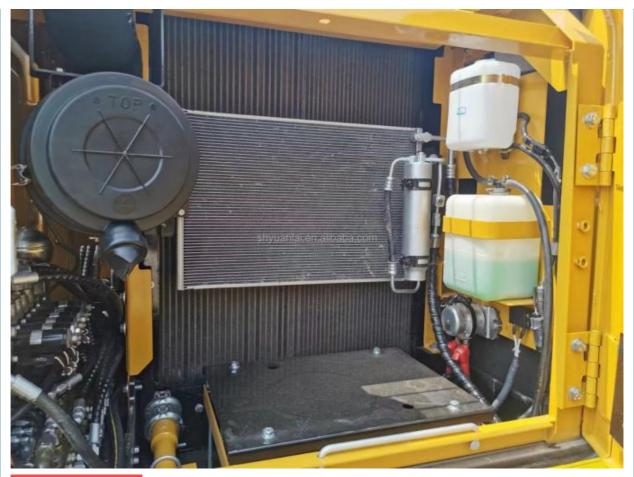

### **Product Specification**

Showroom Location: None · Operating Weight: 13500 . Bucket Capacity: 0.53m3 · Machine Weight: 13000 KG Hydraulic Cylinder Brand: Original • Hydraulic Pump Brand: Original Hydraulic Valve Brand: Original ISUZU . Engine Brand: • Power: 69.6KW Provided • Machinery Test Report: • Video Outgoing-inspection: Provided

• Core Components: Pressure Vessel, Motor, Bearing, Gear,

Pump, Gearbox, Engine, PLC, Other

Year: 2019Working Hours: 0-2000