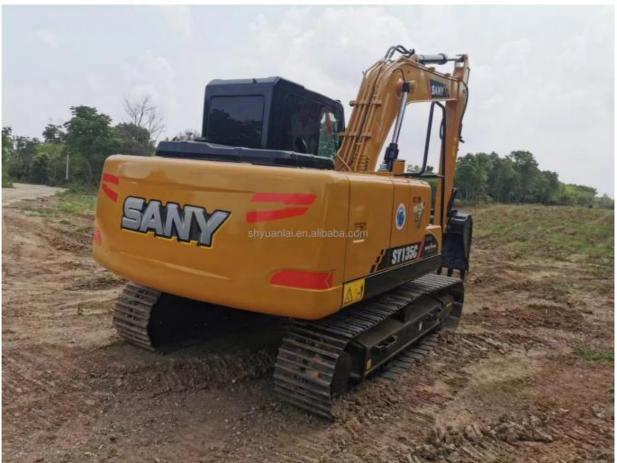

# ISUZU Engine Used SANY SY135C Excavator with Low Working Hours and High Work Efficiency

### **Product Specification**

Showroom Location: None · Operating Weight: 13500 . Bucket Capacity: 0.53m3 · Machine Weight: 13000 KG Hydraulic Cylinder Brand: Original • Hydraulic Pump Brand: Original Hydraulic Valve Brand: Original ISUZU . Engine Brand: • Power: 69.6KW Provided • Machinery Test Report: • Video Outgoing-inspection: Provided

• Core Components: Pressure Vessel, Motor, Bearing, Gear,

Pump, Gearbox, Engine, PLC, Other

Year: 2019Working Hours: 0-2000