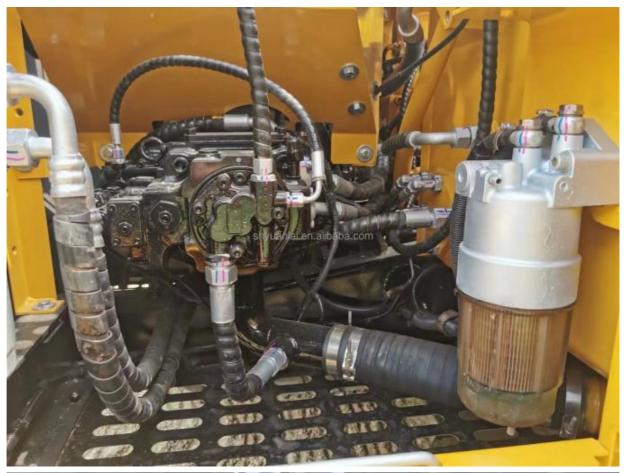

### **Product Specification**

Showroom Location: None · Operating Weight: 13500 . Bucket Capacity: 0.53m3 · Machine Weight: 13000 KG Hydraulic Cylinder Brand: Original • Hydraulic Pump Brand: Original Hydraulic Valve Brand: Original ISUZU . Engine Brand: • Power: 69.6KW Provided • Machinery Test Report: • Video Outgoing-inspection: Provided

• Core Components: Pressure Vessel, Motor, Bearing, Gear,

Pump, Gearbox, Engine, PLC, Other

Year: 2019Working Hours: 0-2000