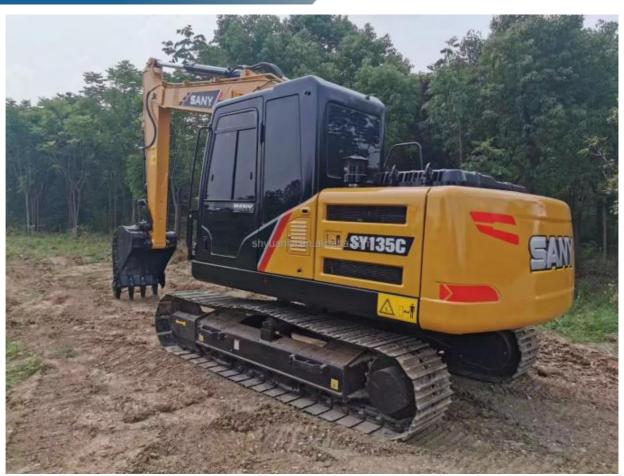

# ISUZU Engine Used SANY SY135C Excavator with Low Working Hours and High Work Efficiency

### **Product Specification**

Showroom Location: None · Operating Weight: 13500 . Bucket Capacity: 0.53m3 · Machine Weight: 13000 KG Hydraulic Cylinder Brand: Original • Hydraulic Pump Brand: Original Hydraulic Valve Brand: Original ISUZU . Engine Brand: • Power: 69.6KW Provided • Machinery Test Report: • Video Outgoing-inspection: Provided

• Core Components: Pressure Vessel, Motor, Bearing, Gear,

Pump, Gearbox, Engine, PLC, Other

Year: 2019Working Hours: 0-2000