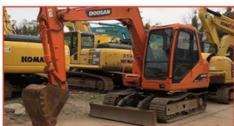

# ISUZU Engine Used SANY SY135C Excavator with Low Working Hours and High Work Efficiency

### **Product Specification**

Showroom Location: None · Operating Weight: 13500 . Bucket Capacity: 0.53m3 · Machine Weight: 13000 KG Hydraulic Cylinder Brand: Original • Hydraulic Pump Brand: Original Hydraulic Valve Brand: Original ISUZU . Engine Brand: • Power: 69.6KW Provided • Machinery Test Report: • Video Outgoing-inspection: Provided