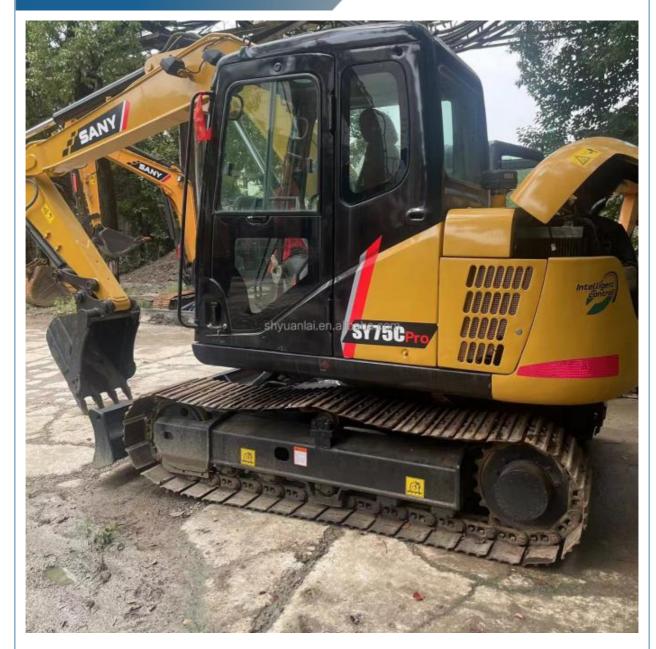

# 7000KG Second Hand Sany 75 C Excavator Good Excavator Efficiency 7T **Operating Weight**

#### More Images