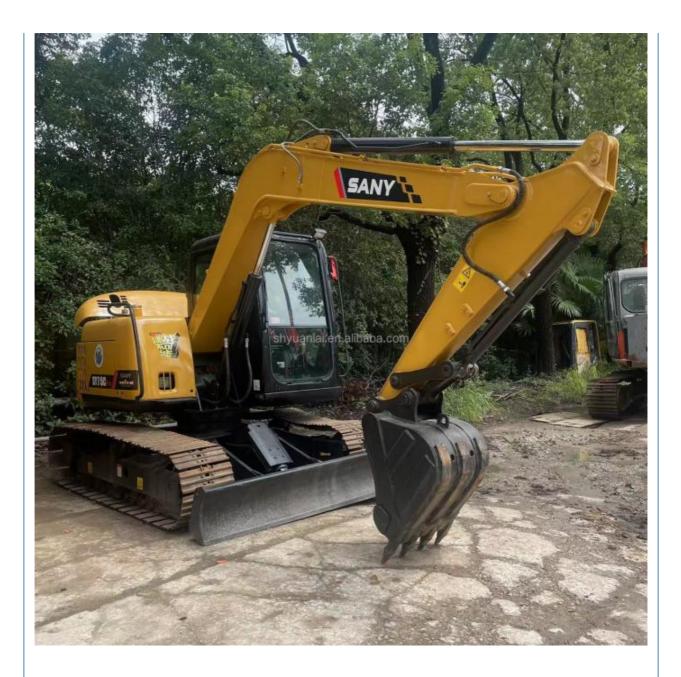

# 7000KG Second Hand Sany 75 C Excavator Good Excavator Efficiency 7T **Operating Weight**

#### More Images