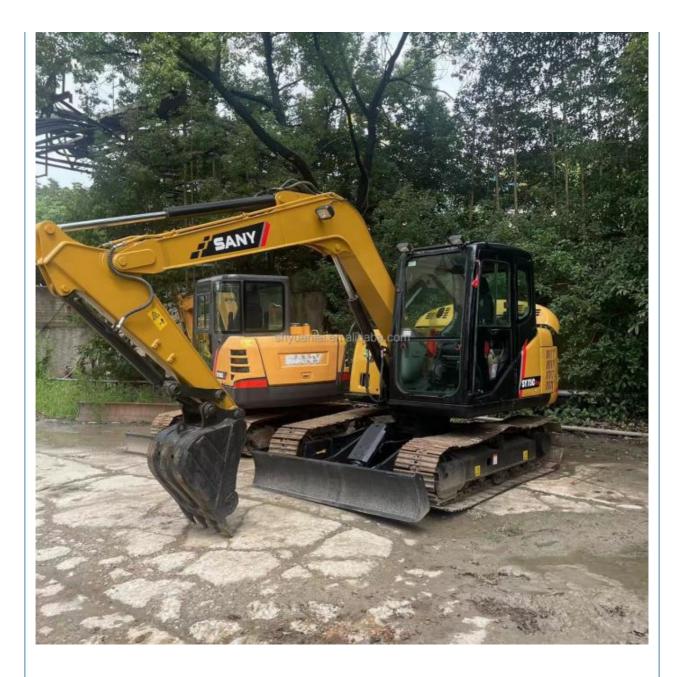

#### More Images

# 7000KG Second Hand Sany 75 C Excavator Good Excavator Efficiency 7T **Operating Weight**