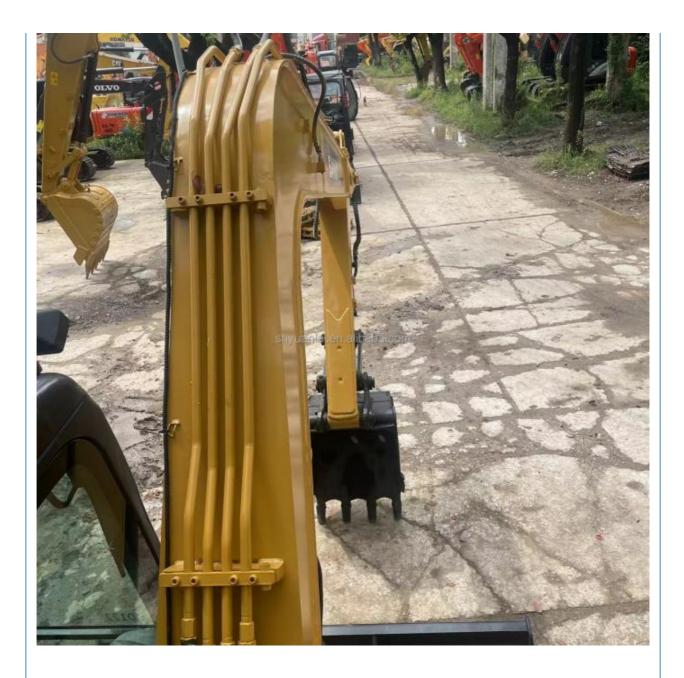

Second Hand Sany 75 C Excavator Good Excavator Efficiency 7T **Operating Weight**

# for more products please visit us on used-excavator-machine.com

#### **Basic Information**

- Place of Origin:
- Price:

China

None

0.28m<sup>3</sup>

Original ISUZU

40KW

0-2000

7T

\$9,800.00/units 1-4 units



#### **Product Specification**

- Showroom Location:
- Operating Weight:
- Bucket Capacity:
- Machine Weight: 7000 KG
- Hydraulic Cylinder Brand: Original
- Hydraulic Pump Brand: Original
- Hydraulic Valve Brand:
- . Engine Brand:
- Power:
- Machinery Test Report: Provided
- Video Outgoing-inspection: Provided
- Core Components: Pressure Vessel, Motor, Other, Bearing, Gear, Pump, Gearbox, Engine, PLC 2019
- Year:
- Working Hours:



#### More Images









# Product Description















#### CONTACT SUPPLIER

If you would like to learn more about product details, please, send me an inquiry for different models, specifications, and prices. I will immediately provide you with a product catalog, or provide you with a video on-site to tell you about the use of the product and more detailed information

#### Product details

If you would like to learn more about product details, please send me an inquiry for different models, specifications, and prices. I will immediately provide you with a product catalog, or provide you with a video onsite to tell you about the use of the product and more detailed information



# **Company Introduction**

Shanghai Hehuang Construction Machinery Co., Ltd., since its establishment on January 15, 2013, after 10 years of development, now ha