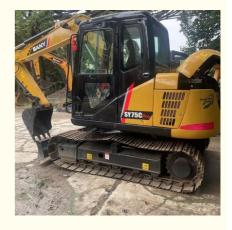

# 7000KG Second Hand Sany 75 C Excavator Good Excavator Efficiency 7T **Operating Weight**

#### **Product Specification**

- Showroom Location:
- Operating Weight:
- Bucket Capacity:
- Machine Weight: 7000 KG
- Hydraulic Cylinder Brand: Original
- Hydraulic Pump Brand: Original
- Hydraulic Valve Brand:
- . Engine Brand:
- Power:
- Machinery Test Report: Provided
- Video Outgoing-inspection: Provided
- Core Components: Pressure Vessel, Motor, Other, Bearing, Gear, Pump, Gearbox, Engine, PLC 2019
- Year:
- Working Hours: