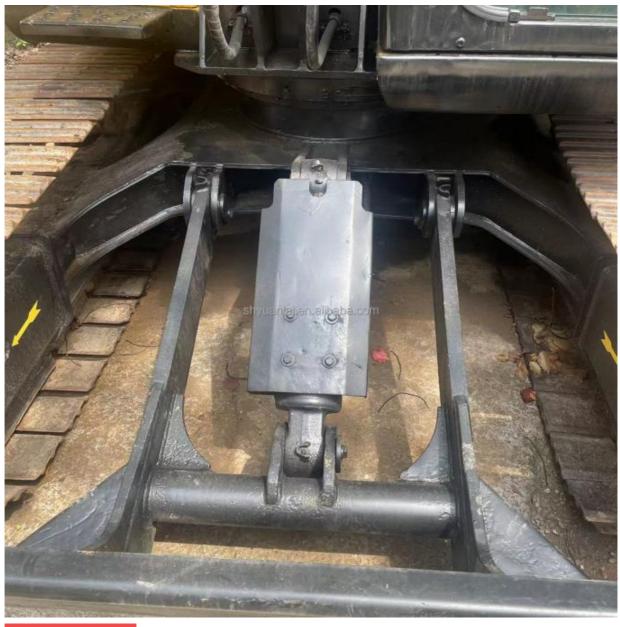

econd Hand Sany 75 C Excavator Good Excavator Efficiency 7T **Operating Weight**

# for more products please visit us on used-excavator-machine.com

#### **Basic Information**

- Place of Origin:
- Price:

China

None

0.28m<sup>3</sup>

Original ISUZU

40KW

0-2000

7T

\$9,800.00/units 1-4 units



#### **Product Specification**

- Showroom Location:
- Operating Weight:
- Bucket Capacity:
- Machine Weight: 7000 KG
- Hydraulic Cylinder Brand: Original
- Hydraulic Pump Brand: Original
- Hydraulic Valve Brand:
- . Engine Brand:
- Power:
- Machinery Test Report: Provided
- Video Outgoing-inspection: Provided
- Core Components: Pressure Vessel, Motor, Other, Bearing, Gear, Pump, Gearbox, Engine, PLC 2019
- Year:
- Working Hours:



#### More Images









# Product Description















#### CONTACT SUPPLIER

If you would like to learn more about product details, please, send me an inquiry for different models, specifications, and prices. I will immediately provide you with a product catalog, or provide you with a video on-site to tell you about the use of the product and more detailed information

#### Product details

If you would like to learn more about product details, please send me an inquiry for different models, specifications, and prices. I will immediately provide you with a product catalog, or provide you with a video onsite to tell you about the use of the product and more detailed information



# **Company Introduction**

Shanghai Hehuang Construction Machinery Co., Ltd., since its establishment on January 15, 2013, after 10 years of development, now has