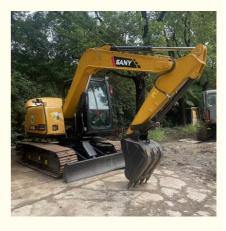

# 7000KG Second Hand Sany 75 C Excavator Good Excavator Efficiency 7T **Operating Weight**

#### **Product Specification**

- Showroom Location:
- Operating Weight:
- Bucket Capacity:
- Machine Weight: 7000 KG
- Hydraulic Cylinder Brand: Original
- Hydraulic Pump Brand: Original
- Hydraulic Valve Brand:
- . Engine Brand:
- Power:
- Machinery Test Report: Provided
- Video Outgoing-inspection: Provided
- Core Components: Pressure Vessel, Motor, Other, Bearing, Gear, Pump, Gearbox, Engine, PLC 2019
- Year:
- Working Hours: