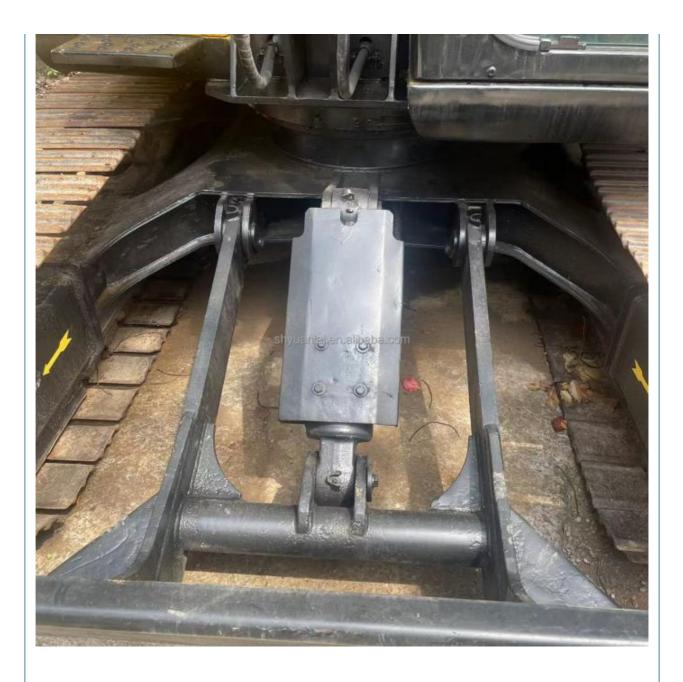

KG Second Hand Sany 75 C Excavator Good Excavator Efficiency 7T **Operating Weight**

# for more products please visit us on used-excavator-machine.com

#### **Basic Information**

- Place of Origin:
- Price:

China

None

0.28m<sup>3</sup>

Original ISUZU

40KW

0-2000

7T

\$9,800.00/units 1-4 units



#### **Product Specification**

- Showroom Location:
- Operating Weight:
- Bucket Capacity:
- Machine Weight: 7000 KG
- Hydraulic Cylinder Brand: Original
- Hydraulic Pump Brand: Original
- Hydraulic Valve Brand:
- . Engine Brand:
- Power:
- Machinery Test Report: Provided
- Video Outgoing-inspection: Provided
- Core Components: Pressure Vessel, Motor, Other, Bearing, Gear, Pump, Gearbox, Engine, PLC 2019
- Year:
- Working Hours:



#### More Images









# Product Description















#### CONTACT SUPPLIER

If you would like to learn more about product details, please, send me an inquiry for different models, specifications, and prices. I will immediately provide you with a product catalog, or provide you with a video on-site to tell you about the use of the product and more detailed information

#### Product details

If you would like to learn more about product details, please send me an inquiry for different models, specifications, and prices. I will immediately provide you with a product catalog, or provide you with a video onsite to tell you about the use of the product and more detailed information



# **Company Introduction**

Shanghai Hehuang Construction Machinery Co., Ltd., since its establishment on January 15, 2013, after 10 years of development, now