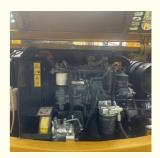

#### **Product Specification**

- Showroom Location:
- Operating Weight:
- Bucket Capacity:
- Machine Weight: 7000 KG
- Hydraulic Cylinder Brand: Original
- Hydraulic Pump Brand: Original
- Hydraulic Valve Brand:
- . Engine Brand:
- Power:
- Machinery Test Report: Provided
- Video Outgoing-inspection: Provided
- Core Components: Pressure Vessel, Motor, Other, Bearing, Gear, Pump, Gearbox, Engine, PLC 2019
- Year:
- Working Hours:

#### More Images