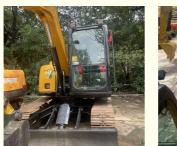

# 7000KG Second Hand Sany 75 C Excavator Good Excavator Efficiency 7T **Operating Weight**

# for more products please visit us on used-excavator-machine.com

#### **Basic Information**

- Place of Origin:
- Price:

China

None

0.28m<sup>3</sup>

Original ISUZU

40KW

0-2000

7T

\$9,800.00/units 1-4 units



#### **Product Specification**

- Showroom Location:
- Operating Weight:
- Bucket Capacity:
- Machine Weight: 7000 KG
- Hydraulic Cylinder Brand: Original
- Hydraulic Pump Brand: Original
- Hydraulic Valve Brand:
- . Engine Brand:
- Power:
- Machinery Test Report: Provided
- Video Outgoing-inspection: Provided
- Core Components: Pressure Vessel, Motor, Other, Bearing, Gear, Pump, Gearbox, Engine, PLC 2019
- Year:
- Working Hours:



#### More Images









# Product Description















#### CONTACT SUPPLIER

If you would like to learn more about product details, please, send me an inquiry for different models, specifications, and prices. I will immediately provide you with a product catalog, or provide you with a video on-site to tell you about the use of the product and more detailed information

#### Product details

If you would like to learn more about product details, please send me an inquiry for different models, specifications, and prices. I will immediately provide you with a product catalog, or provide you with a video onsite to tell you about the use of the product and more detailed information



# **Company Introduction**

Shanghai Hehuang Construction Machinery Co., Ltd., since its establishment on January 15, 20