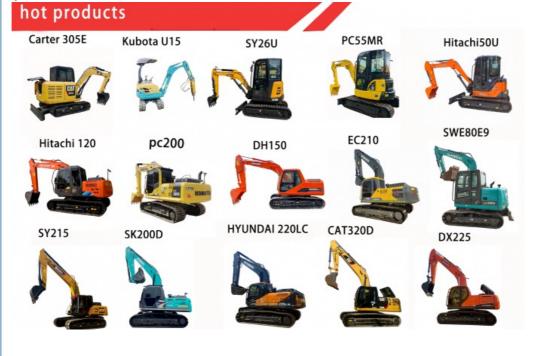

| Carter used excavator  | CAT303/CAT305/CAT305.5/CAT306/CAT307/<br>CAT308/CAT311/CAT312/CAT313/CA315/CA<br>T318/CAT320/CAT323/CAT324/CAT325/CAT<br>326/CAT329/CAT330/CAT336/C<br>AT340/CAT345/CAT349/CAT375 |
|------------------------|-----------------------------------------------------------------------------------------------------------------------------------------------------------------------------------|
| Doosan used excavator  | DH(DX)35/55/60/70/75/80/150/200/215/220/2<br>25/235260300350370/4050 30                                                                                                           |
| Sany used excavator    | SY16/SY35/SY55/SY60/Y65/SY75/SY85/SY9<br>5/SY115/SY135/SY155/SY205/SY215/SY235/<br>SY265/SY305/SY335/SY365                                                                        |
| Hitachi used excavator | EX50/EX55/EX60/EX100/EX120/EX200/ZX50<br>/ZX55/ZX60/ZX70/ZX75/ZX120/ZX125/ZX130/<br>ZX135/ZX200/ZX210/ZX230/ZX240/ZX250/ZX<br>270/ZX300/ZX330/ZX350/ZX<br>60/ZX450/ZX600          |

Kobelco used excavato

Hyundai used excavator

Kubota used excavator

Volvo used excavator

Excavators of other brands

SK50/SK55/SK60/SK70/SK75/SK115/SK135/ SK140/SK160/SK200/SK210/SK230/S235/SK 250/SK260/SK330/SK350/SK450/SK460

R55/R60/R70/R75/R80/R110/R115/R130/R15 0/R200/R205/R210/R220/R225/R245/305/R37 5/R420

10/15/16/17/18/20/25/30/35/40/50/155/161/16 3/165/185

EC55/EC60/EC80/EC140/EC200/EC210/EC2 40/EC290/EC300/EC360/EC380/EC460/EC48 0

QAY,CLG,Keith,Takeuchi,Sumitomo,Yanmar,I HI,SUNWARD, Yuchai.Zoomlion