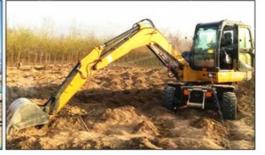

# Second Hand Sany75C Excavator with 7T Operating Weight and Yellow Color

### **Product Specification**

Showroom Location: None · Operating Weight: 0.28m<sup>3</sup> . Bucket Capacity: • Machine Weight: 7000 KG Hydraulic Cylinder Brand: Original • Hydraulic Pump Brand: Original • Hydraulic Valve Brand: Original ISUZU . Engine Brand: 40KW • Power: • Machinery Test Report: Provided • Video Outgoing-inspection: Provided

 Core Components: Pressure Vessel, Motor, Other, Bearing, Gear, Pump, Gearbox, Engine, PLC

Year: 2019Working Hours: 0-2000