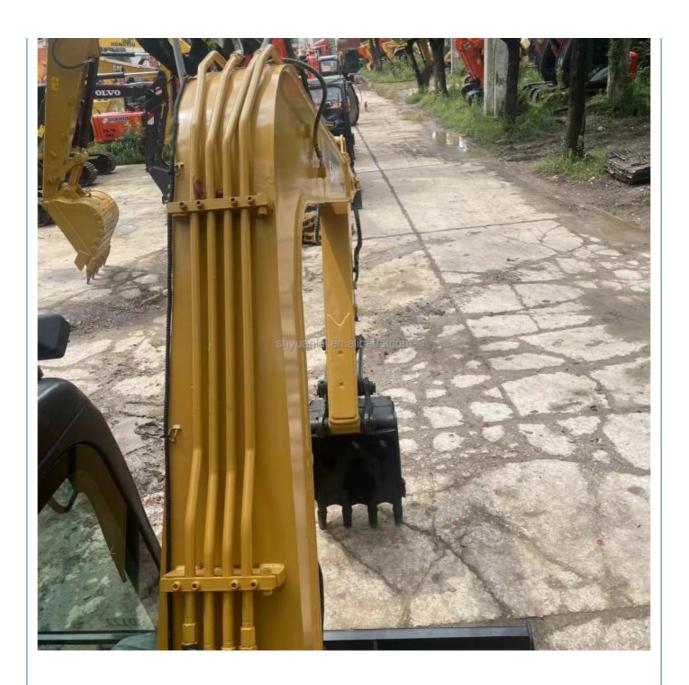

# Second Hand Sany75C Excavator with 7T Operating Weight and Yellow Color

#### **Basic Information**

• Place of Origin: China

• Price: \$9,800.00/units 1-4 units



### **Product Specification**

Showroom Location: None · Operating Weight: 0.28m<sup>3</sup> . Bucket Capacity: • Machine Weight: 7000 KG Hydraulic Cylinder Brand: Original • Hydraulic Pump Brand: Original • Hydraulic Valve Brand: Original ISUZU . Engine Brand: 40KW • Power: • Machinery Test Report: Provided • Video Outgoing-inspection: Provided

 Core Components: Pressure Vessel, Motor, Other, Bearing, Gear, Pump, Gearbox, Engine, PLC

Year: 2019Working Hours: 0-2000



### More Images























#### CONTACT SUPPLIER

If you would like to learn more about product details, please, send me an inquiry for different models, specifications, and prices. I will immediately provide you with a product catalog, or provide you with a video on-site to tell you about the use of the product and more detailed information

#### Product details

If you would like to learn more about product details, please send me an inquiry for different models, specifications, and prices. I will immediately provide you with a product catalog, or provide you with a video onsite to tell you about the use of the product and more detailed information



### **Company Introduction**

Shanghai Hehuang Construction Machinery Co., Ltd., since its establishment on January 15, 2013, after 10 years of development, now