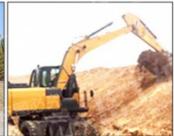

# Second Hand Sany75C Excavator with 7T Operating Weight and Yellow Color

### **Product Specification**

Showroom Location: None · Operating Weight: 0.28m<sup>3</sup> . Bucket Capacity: • Machine Weight: 7000 KG Hydraulic Cylinder Brand: Original • Hydraulic Pump Brand: Original • Hydraulic Valve Brand: Original ISUZU . Engine Brand: 40KW • Power: • Machinery Test Report: Provided • Video Outgoing-inspection: Provided

 Core Components: Pressure Vessel, Motor, Other, Bearing, Gear, Pump, Gearbox, Engine, PLC

Year: 2019Working Hours: 0-2000