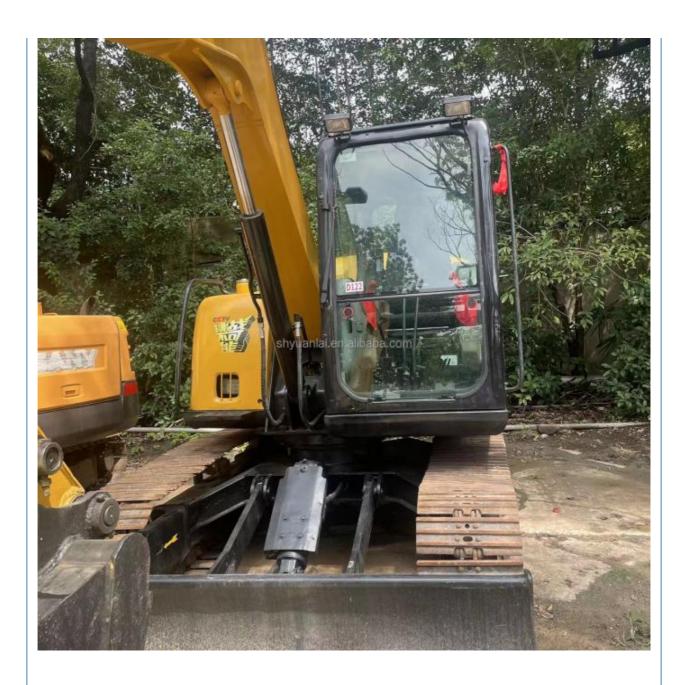

# Second Hand Sany75C Excavator with 7T Operating Weight and Yellow Color

#### **Basic Information**

• Place of Origin: China

• Price: \$9,800.00/units 1-4 units



### **Product Specification**

Showroom Location: None · Operating Weight: 0.28m<sup>3</sup> . Bucket Capacity: • Machine Weight: 7000 KG Hydraulic Cylinder Brand: Original • Hydraulic Pump Brand: Original • Hydraulic Valve Brand: Original ISUZU . Engine Brand: 40KW • Power: • Machinery Test Report: Provided • Video Outgoing-inspection: Provided

 Core Components: Pressure Vessel, Motor, Other, Bearing, Gear, Pump, Gearbox, Engine, PLC

Year: 2019Working Hours: 0-2000



### More Images























#### CONTACT SUPPLIER

If you would like to learn more about product details, please, send me an inquiry for different models, specifications, and prices. I will immediately provide you with a product catalog, or provide you with a video on-site to tell you about the use of the product and more detailed information

#### Product details

If you would like to learn more about product details, please send me an inquiry for different models, specifications, and prices. I will immediately provide you with a product catalog, or provide you with a video onsite to tell you about the use of the product and more detailed information



### **Company Introduction**

Shanghai Hehuang Construction Machinery Co., Ltd., since its establishment on January 15, 2013, after 10 years of development