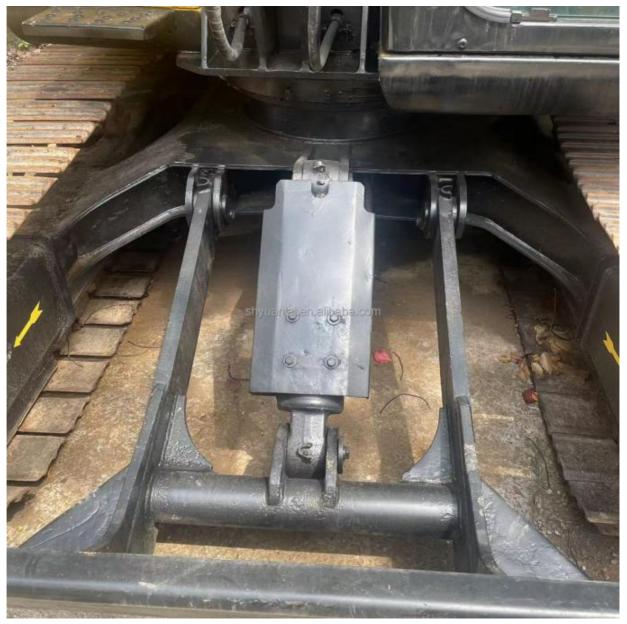

### **Product Specification**

Showroom Location: None · Operating Weight: 0.28m<sup>3</sup> . Bucket Capacity: • Machine Weight: 7000 KG Hydraulic Cylinder Brand: Original • Hydraulic Pump Brand: Original • Hydraulic Valve Brand: Original ISUZU . Engine Brand: 40KW • Power: • Machinery Test Report: Provided • Video Outgoing-inspection: Provided

 Core Components: Pressure Vessel, Motor, Other, Bearing, Gear, Pump, Gearbox, Engine, PLC

Year: 2019Working Hours: 0-2000