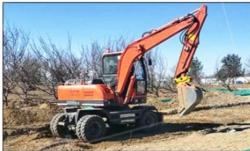

# Second Hand Sany75C Excavator with 7T Operating Weight and Yellow Color

### **Product Specification**

Showroom Location: None · Operating Weight: 0.28m<sup>3</sup> . Bucket Capacity: • Machine Weight: 7000 KG Hydraulic Cylinder Brand: Original • Hydraulic Pump Brand: Original • Hydraulic Valve Brand: Original ISUZU . Engine Brand: 40KW • Power: • Machinery Test Report: Provided • Video Outgoing-inspection: Provided

 Core Components: Pressure Vessel, Motor, Other, Bearing, Gear, Pump, Gearbox, Engine, PLC

Year: 2019Working Hours: 0-2000