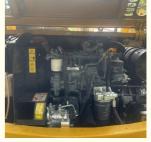

### **Product Specification**

Showroom Location: None · Operating Weight: 0.28m<sup>3</sup> . Bucket Capacity: • Machine Weight: 7000 KG Hydraulic Cylinder Brand: Original • Hydraulic Pump Brand: Original • Hydraulic Valve Brand: Original ISUZU . Engine Brand: 40KW • Power: • Machinery Test Report: Provided • Video Outgoing-inspection: Provided

### More Images