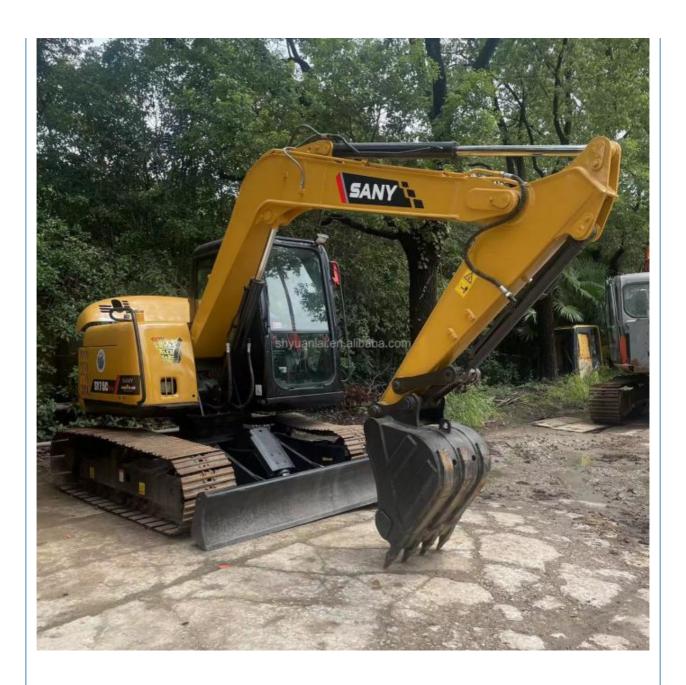

# Second Hand Sany75C Excavator with 7T Operating Weight and Yellow Color

### More Images