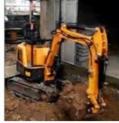

# Second Hand Sany75C Excavator with 7T Operating Weight and Yellow Color

### **Product Specification**

Showroom Location: None · Operating Weight: 0.28m<sup>3</sup> . Bucket Capacity: • Machine Weight: 7000 KG Hydraulic Cylinder Brand: Original • Hydraulic Pump Brand: Original • Hydraulic Valve Brand: Original ISUZU . Engine Brand: 40KW • Power: • Machinery Test Report: Provided • Video Outgoing-inspection: Provided

 Core Components: Pressure Vessel, Motor, Other, Bearing, Gear, Pump, Gearbox, Engine, PLC

Year: 2019Working Hours: 0-2000