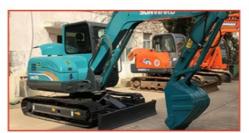

# Second Hand Sany75C Excavator with 7T Operating Weight and Yellow Color

### **Product Specification**

Showroom Location: None · Operating Weight: 0.28m<sup>3</sup> . Bucket Capacity: • Machine Weight: 7000 KG Hydraulic Cylinder Brand: Original • Hydraulic Pump Brand: Original • Hydraulic Valve Brand: Original ISUZU . Engine Brand: 40KW • Power: • Machinery Test Report: Provided • Video Outgoing-inspection: Provided

 Core Components: Pressure Vessel, Motor, Other, Bearing, Gear, Pump, Gearbox, Engine, PLC

Year: 2019Working Hours: 0-2000