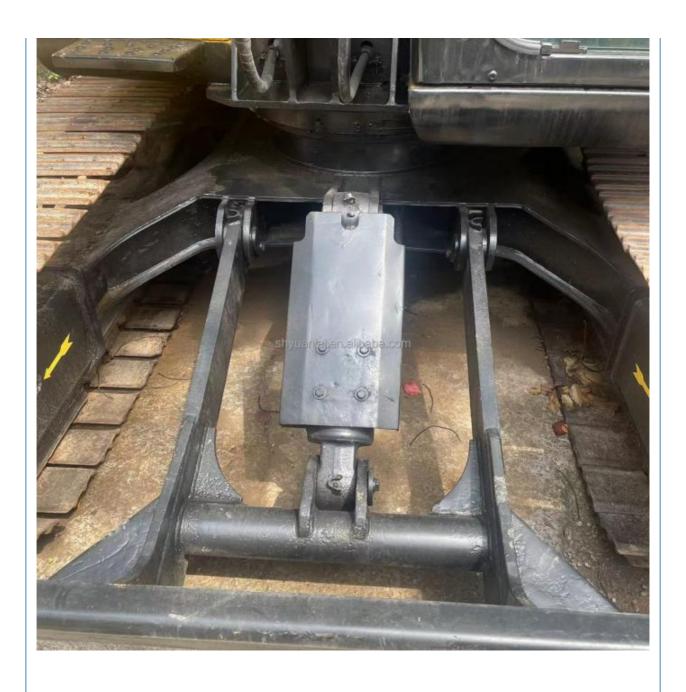

# Second Hand Sany75C Excavator with 7T Operating Weight and Yellow Color

#### **Basic Information**

• Place of Origin: China

• Price: \$9,800.00/units 1-4 units



### **Product Specification**

Showroom Location: None · Operating Weight: 0.28m<sup>3</sup> . Bucket Capacity: • Machine Weight: 7000 KG Hydraulic Cylinder Brand: Original • Hydraulic Pump Brand: Original • Hydraulic Valve Brand: Original ISUZU . Engine Brand: 40KW • Power: • Machinery Test Report: Provided • Video Outgoing-inspection: Provided

 Core Components: Pressure Vessel, Motor, Other, Bearing, Gear, Pump, Gearbox, Engine, PLC

Year: 2019Working Hours: 0-2000



### More Images























#### CONTACT SUPPLIER

If you would like to learn more about product details, please, send me an inquiry for different models, specifications, and prices. I will immediately provide you with a product catalog, or provide you with a video on-site to tell you about the use of the product and more detailed information

#### Product details

If you would like to learn more about product details, please send me an inquiry for different models, specifications, and prices. I will immediately provide you with a product catalog, or provide you with a video onsite to tell you about the use of the product and more detailed information



### **Company Introduction**

Shanghai Hehuang Construction Machinery Co., Ltd., since its establishment on January 15, 2013, after 10 years of development, no