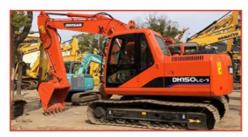

# Second Hand Sany75C Excavator with 7T Operating Weight and Yellow Color

### **Product Specification**

Showroom Location: None · Operating Weight: 0.28m<sup>3</sup> . Bucket Capacity: • Machine Weight: 7000 KG Hydraulic Cylinder Brand: Original • Hydraulic Pump Brand: Original • Hydraulic Valve Brand: Original ISUZU . Engine Brand: 40KW • Power: • Machinery Test Report: Provided • Video Outgoing-inspection: Provided

 Core Components: Pressure Vessel, Motor, Other, Bearing, Gear, Pump, Gearbox, Engine, PLC

Year: 2019Working Hours: 0-2000