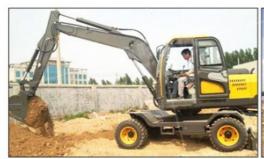

# Second Hand Sany75C Excavator with 7T Operating Weight and Yellow Color

### **Product Specification**

Showroom Location: None · Operating Weight: 0.28m<sup>3</sup> . Bucket Capacity: • Machine Weight: 7000 KG Hydraulic Cylinder Brand: Original • Hydraulic Pump Brand: Original • Hydraulic Valve Brand: Original ISUZU . Engine Brand: 40KW • Power: • Machinery Test Report: Provided • Video Outgoing-inspection: Provided

 Core Components: Pressure Vessel, Motor, Other, Bearing, Gear, Pump, Gearbox, Engine, PLC

Year: 2019Working Hours: 0-2000