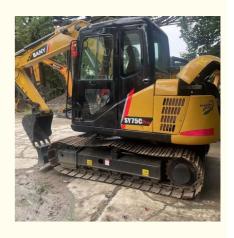

# Second Hand Sany75C Excavator with 7T Operating Weight and Yellow Color

### **Product Specification**

Showroom Location: None · Operating Weight: 0.28m<sup>3</sup> . Bucket Capacity: • Machine Weight: 7000 KG Hydraulic Cylinder Brand: Original • Hydraulic Pump Brand: Original • Hydraulic Valve Brand: Original ISUZU . Engine Brand: 40KW • Power: • Machinery Test Report: Provided • Video Outgoing-inspection: Provided

 Core Components: Pressure Vessel, Motor, Other, Bearing, Gear, Pump, Gearbox, Engine, PLC

Year: 2019Working Hours: 0-2000