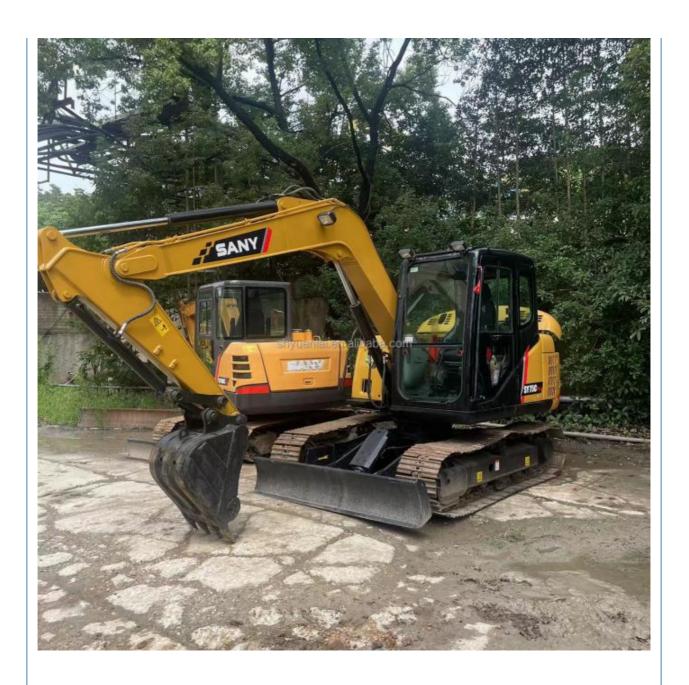

# Second Hand Sany75C Excavator with 7T Operating Weight and Yellow Color

### More Images