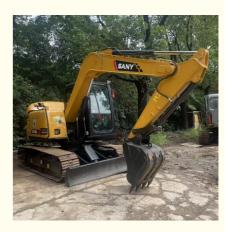

# Second Hand Sany75C Excavator with 7T Operating Weight and Yellow Color

### **Product Specification**

Showroom Location: None · Operating Weight: 0.28m<sup>3</sup> . Bucket Capacity: • Machine Weight: 7000 KG Hydraulic Cylinder Brand: Original • Hydraulic Pump Brand: Original • Hydraulic Valve Brand: Original ISUZU . Engine Brand: 40KW • Power: • Machinery Test Report: Provided • Video Outgoing-inspection: Provided

 Core Components: Pressure Vessel, Motor, Other, Bearing, Gear, Pump, Gearbox, Engine, PLC

Year: 2019Working Hours: 0-2000