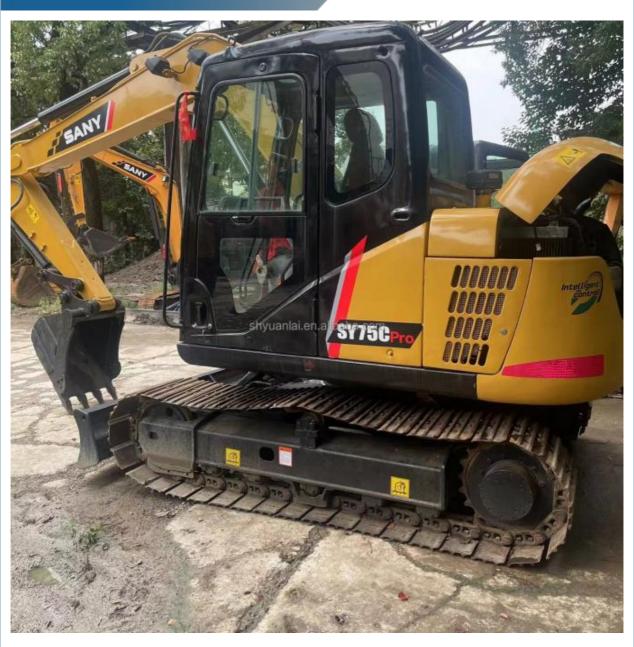

# Second Hand Sany75C Excavator with 7T Operating Weight and Yellow Color

### **Product Specification**

Showroom Location: None · Operating Weight: 0.28m<sup>3</sup> . Bucket Capacity: • Machine Weight: 7000 KG Hydraulic Cylinder Brand: Original • Hydraulic Pump Brand: Original • Hydraulic Valve Brand: Original ISUZU . Engine Brand: 40KW • Power: • Machinery Test Report: Provided • Video Outgoing-inspection: Provided

### More Images