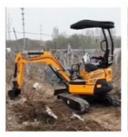

# 15.2KW Second Hand SANY26c Excavator with Original Hydraulic Valve in **Good Condition**

### **Product Specification**

- Showroom Location:
- Operating Weight:
- Bucket Capacity:
- Machine Weight:
- Hydraulic Cylinder Brand: Original
- Hydraulic Pump Brand: Original Original
- Hydraulic Valve Brand:
- . Engine Brand:
- Power:
- Machinery Test Report: Provided
- Video Outgoing-inspection: Provided
- Core Components: Pressure Vessel, Motor, Other, Bearing, Gear, Pump, Gearbox, Engine, PLC • Year: 2019

0-2000

6T

0.06m<sup>3</sup>

6000 KG

Yanma 15.2KW

Working Hours: