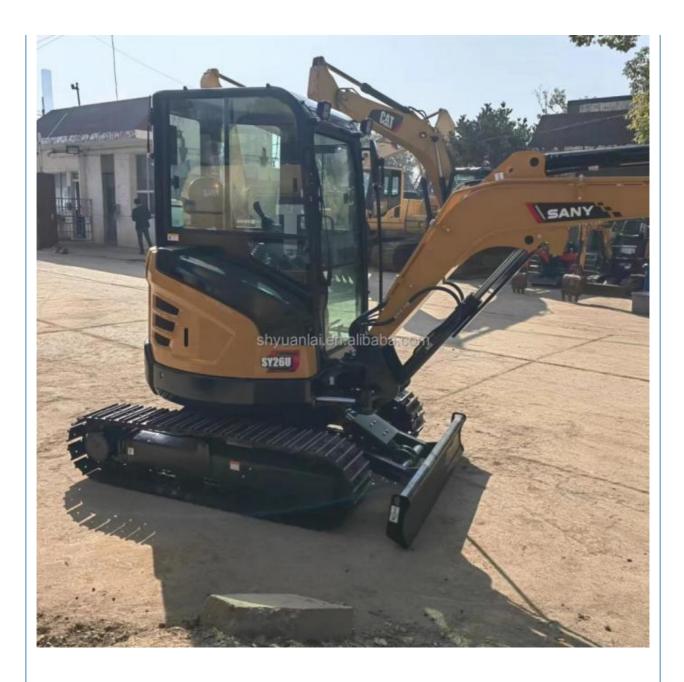

# 15.2KW Second Hand SANY26c Excavator with Original Hydraulic Valve in **Good Condition**



### **Product Specification**

- Showroom Location:
- Operating Weight:
- Bucket Capacity:
- Machine Weight:
- Hydraulic Cylinder Brand: Original
- Hydraulic Pump Brand: Original Original
- Hydraulic Valve Brand:
- . Engine Brand:
- Power:
- Machinery Test Report: Provided
- Video Outgoing-inspection: Provided
- Core Components: Pressure Vessel, Motor, Other, Bearing, Gear, Pump, Gearbox, Engine, PLC • Year: 2019

0-2000

6T

0.06m<sup>3</sup>

6000 KG

Yanma 15.2KW

Working Hours:



### More Images



















### CONTACT SUPPLIER

If you would like to learn more about product details, please, send me an inquiry for different models, specifications, and prices. I will immediately provide you with a product catalog, or provide you with a video on-site to tell you about the use of the product and more detailed information

### Product details

If you would like to learn more about product details, please send me an inquiry for different models, specifications, and prices. I will immediately provide you with a product catalog, or provide you with a video onsite to tell you about the use of the product and more detailed information



## **Company Introduction**

Shanghai Hehuang Construction Machinery Co., Ltd., since its establishment on January 15, 2013, after 10 years of development, now