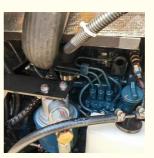

### **Product Specification**

- Showroom Location:
- Operating Weight:
- Bucket Capacity:
- Machine Weight:
- Hydraulic Cylinder Brand: Original
- Hydraulic Pump Brand: Original Original
- Hydraulic Valve Brand:
- . Engine Brand:
- Power:
- Machinery Test Report: Provided
- Video Outgoing-inspection: Provided
- Core Components: Pressure Vessel, Motor, Other, Bearing, Gear, Pump, Gearbox, Engine, PLC • Year: 2019

0-2000

6T

0.06m<sup>3</sup>

6000 KG

Yanma 15.2KW

Working Hours: