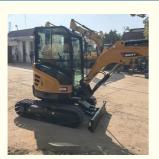

# 15.2KW Second Hand SANY26c Excavator with Original Hydraulic Valve in **Good Condition**

### **Product Specification**

- Showroom Location:
- Operating Weight:
- Bucket Capacity:
- Machine Weight:
- Hydraulic Cylinder Brand: Original
- Hydraulic Pump Brand: Original Original
- Hydraulic Valve Brand:
- . Engine Brand:
- Power:
- Machinery Test Report: Provided
- Video Outgoing-inspection: Provided
- Core Components: Pressure Vessel, Motor, Other, Bearing, Gear, Pump, Gearbox, Engine, PLC • Year: 2019

0-2000

6T

0.06m<sup>3</sup>

6000 KG

Yanma 15.2KW

Working Hours: