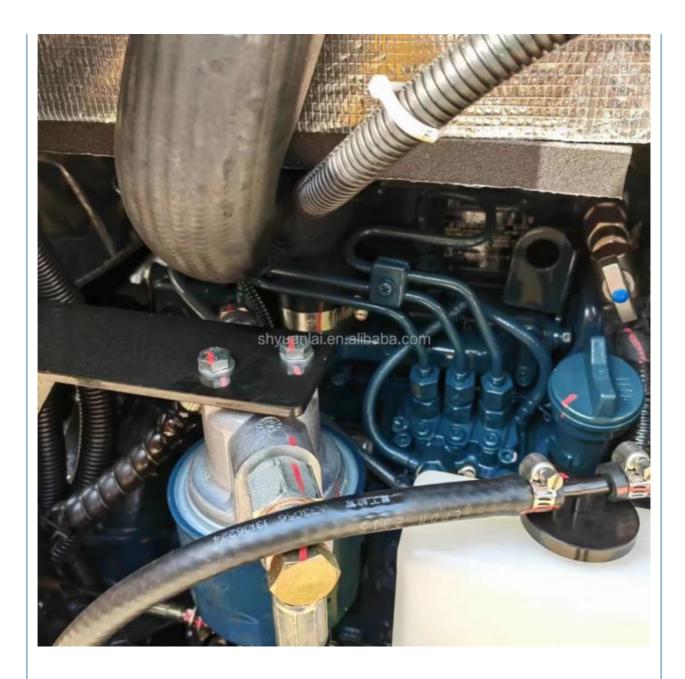

# 15.2KW Second Hand SANY26c Excavator with Original Hydraulic Valve in **Good Condition**



### **Product Specification**

- Showroom Location:
- Operating Weight:
- Bucket Capacity:
- Machine Weight:
- Hydraulic Cylinder Brand: Original
- Hydraulic Pump Brand: Original Original
- Hydraulic Valve Brand:
- . Engine Brand:
- Power:
- Machinery Test Report: Provided
- Video Outgoing-inspection: Provided
- Core Components: Pressure Vessel, Motor, Other, Bearing, Gear, Pump, Gearbox, Engine, PLC • Year: 2019

0-2000

6T

0.06m<sup>3</sup>

6000 KG

Yanma 15.2KW

Working Hours:



### More Images



















### CONTACT SUPPLIER

If you would like to learn more about product details, please, send me an inquiry for different models, specifications, and prices. I will immediately provide you with a product catalog, or provide you with a video on-site to tell you about the use of the product and more detailed information

### Product details

If you would like to learn more about product details, please send me an inquiry for different models, specifications, and prices. I will immediately provide you with a product catalog, or provide you with a video onsite to tell you about the use of the product and more detailed information



## **Company Introduction**

Shanghai Hehuang Construction Machinery Co., Ltd., since its establishment on January 15, 2013, after 10 years of development, now has