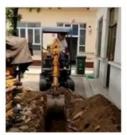

# 15.2KW Second Hand SANY26c Excavator with Original Hydraulic Valve in **Good Condition**

### More Images