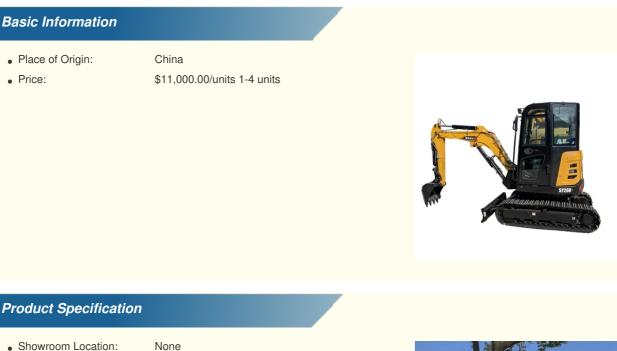

# 15.2KW Second Hand SANY26c Excavator with Original Hydraulic Valve in **Good Condition**

### **Product Specification**

- Showroom Location:
- Operating Weight:
- Bucket Capacity:
- Machine Weight:
- Hydraulic Cylinder Brand: Original
- Hydraulic Pump Brand: Original Original
- Hydraulic Valve Brand:
- . Engine Brand:
- Power:
- Machinery Test Report: Provided
- Video Outgoing-inspection: Provided
- Core Components: Pressure Vessel, Motor, Other, Bearing, Gear, Pump, Gearbox, Engine, PLC • Year: 2019

0-2000

6T

0.06m<sup>3</sup>

6000 KG

Yanma 15.2KW

Working Hours: