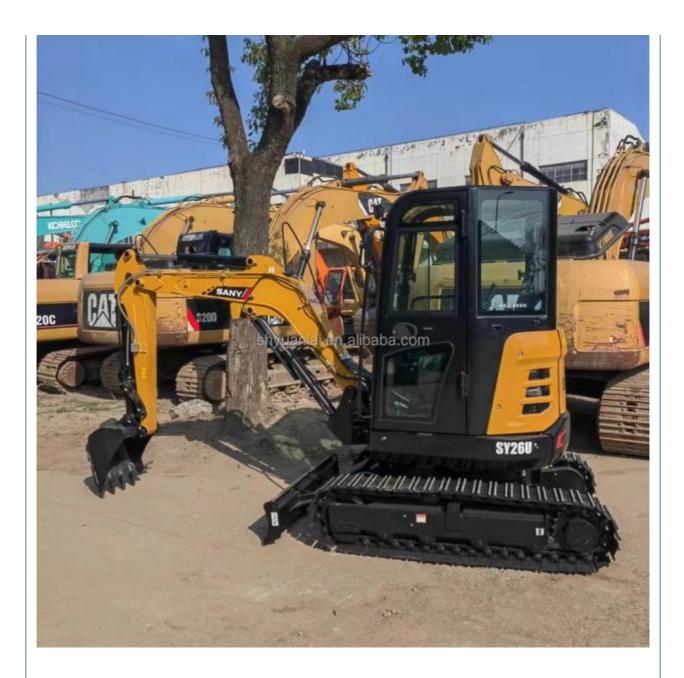

# 15.2KW Second Hand SANY26c Excavator with Original Hydraulic Valve in **Good Condition**



### **Product Specification**

- Showroom Location:
- Operating Weight:
- Bucket Capacity:
- Machine Weight:
- Hydraulic Cylinder Brand: Original
- Hydraulic Pump Brand: Original Original
- Hydraulic Valve Brand:
- . Engine Brand:
- Power:
- Machinery Test Report: Provided
- Video Outgoing-inspection: Provided
- Core Components: Pressure Vessel, Motor, Other, Bearing, Gear, Pump, Gearbox, Engine, PLC • Year: 2019

0-2000

6T

0.06m<sup>3</sup>

6000 KG

Yanma 15.2KW

Working Hours:



### More Images



















### CONTACT SUPPLIER

If you would like to learn more about product details, please, send me an inquiry for different models, specifications, and prices. I will immediately provide you with a product catalog, or provide you with a video on-site to tell you about the use of the product and more detailed information

### Product details

If you would like to learn more about product details, please send me an inquiry for different models, specifications, and prices. I will immediately provide you with a product catalog, or provide you with a video onsite to tell you about the use of the product and more detailed information



## **Company Introduction**

Shanghai Hehuang Construction Machinery Co., Ltd., since its establishment on January 15, 2013, after 10 years of development, n