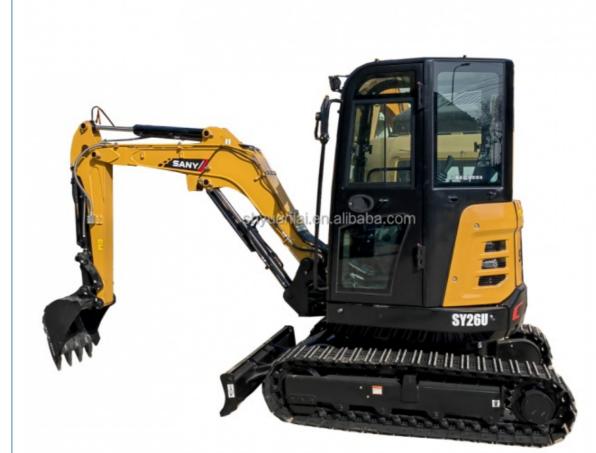

### **Product Specification**

- Showroom Location:
- Operating Weight:
- Bucket Capacity:
- Machine Weight:
- Hydraulic Cylinder Brand: Original
- Hydraulic Pump Brand: Original Original
- Hydraulic Valve Brand:
- . Engine Brand:
- Power:
- Machinery Test Report: Provided
- Video Outgoing-inspection: Provided
- Core Components: Pressure Vessel, Motor, Other, Bearing, Gear, Pump, Gearbox, Engine, PLC • Year: 2019

0-2000

6T

0.06m<sup>3</sup>

6000 KG

Yanma 15.2KW

Working Hours:

### More Images