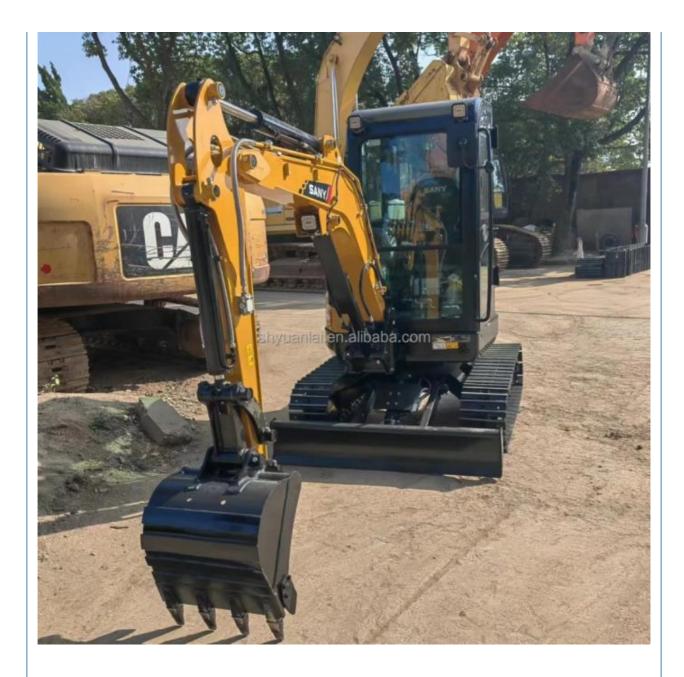

# 15.2KW Second Hand SANY26c Excavator with Original Hydraulic Valve in **Good Condition**

### **Product Specification**

- Showroom Location:
- Operating Weight:
- Bucket Capacity:
- Machine Weight:
- Hydraulic Cylinder Brand: Original
- Hydraulic Pump Brand: Original Original
- Hydraulic Valve Brand:
- . Engine Brand:
- Power:
- Machinery Test Report: Provided
- Video Outgoing-inspection: Provided
- Core Components: Pressure Vessel, Motor, Other, Bearing, Gear, Pump, Gearbox, Engine, PLC • Year: 2019

0-2000

6T

0.06m<sup>3</sup>

6000 KG

Yanma 15.2KW

Working Hours: