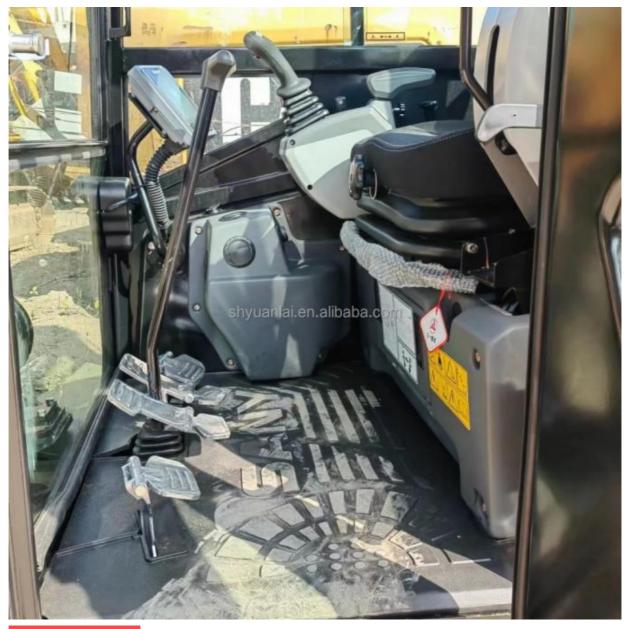

# 15.2KW Second Hand SANY26c Excavator with Original Hydraulic Valve in **Good Condition**



### **Product Specification**

- Showroom Location:
- Operating Weight:
- Bucket Capacity:
- Machine Weight:
- Hydraulic Cylinder Brand: Original
- Hydraulic Pump Brand: Original Original
- Hydraulic Valve Brand:
- . Engine Brand:
- Power:
- Machinery Test Report: Provided
- Video Outgoing-inspection: Provided
- Core Components: Pressure Vessel, Motor, Other, Bearing, Gear, Pump, Gearbox, Engine, PLC • Year: 2019

0-2000

6T

0.06m<sup>3</sup>

6000 KG

Yanma 15.2KW

Working Hours:



### More Images



















### CONTACT SUPPLIER

If you would like to learn more about product details, please, send me an inquiry for different models, specifications, and prices. I will immediately provide you with a product catalog, or provide you with a video on-site to tell you about the use of the product and more detailed information

### Product details

If you would like to learn more about product details, please send me an inquiry for different models, specifications, and prices. I will immediately provide you with a product catalog, or provide you with a video onsite to tell you about the use of the product and more detailed information



## **Company Introduction**

Shanghai Hehuang Construction Machinery Co., Ltd., since its establishment on January 15, 2013, after 10 years of development, now has n