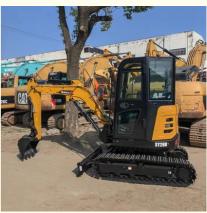

# 15.2KW Second Hand SANY26c Excavator with Original Hydraulic Valve in **Good Condition**

### **Product Specification**

- Showroom Location:
- Operating Weight:
- Bucket Capacity:
- Machine Weight:
- Hydraulic Cylinder Brand: Original
- Hydraulic Pump Brand: Original Original
- Hydraulic Valve Brand:
- . Engine Brand:
- Power:
- Machinery Test Report: Provided
- Video Outgoing-inspection: Provided
- Core Components: Pressure Vessel, Motor, Other, Bearing, Gear, Pump, Gearbox, Engine, PLC • Year: 2019

0-2000

6T

0.06m<sup>3</sup>

6000 KG

Yanma 15.2KW

Working Hours: