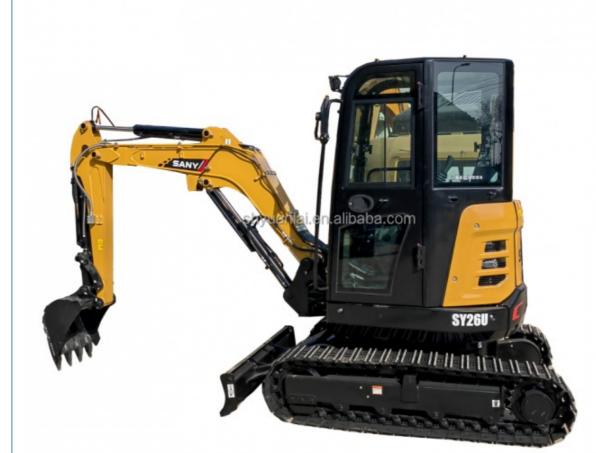

# 6T Yanma Engine Second Hand SANY26C Excavator 0.06m3

## **Product Specification**

- Showroom Location:
- Operating Weight:

**Basic Information** 

• Place of Origin:

• Price:

- Bucket Capacity:
- Machine Weight: 6000 KG
- Hydraulic Cylinder Brand: Original • Hydraulic Pump Brand: Original
- Hydraulic Valve Brand: Original
- . Engine Brand:
- Power:
- 15.2KW • Machinery Test Report: Provided
- Video Outgoing-inspection: Provided
- Core Components: Pressure Vessel, Motor, Other, Bearing, Gear, Pump, Gearbox, Engine, PLC • Year: 2019

0-2000

0.06m<sup>3</sup>

Yanma

Working Hours: