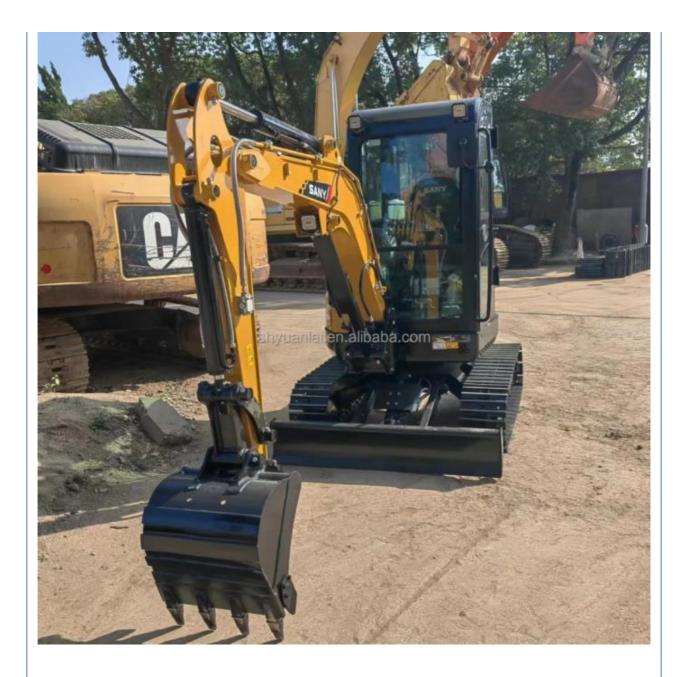

# 6T Yanma Engine Second Hand SANY26C Excavator 0.06m3

## **Product Specification**

- Showroom Location:
- Operating Weight:

**Basic Information** 

• Place of Origin:

• Price:

- Bucket Capacity:
- Machine Weight: 6000 KG
- Hydraulic Cylinder Brand: Original • Hydraulic Pump Brand: Original
- Hydraulic Valve Brand: Original
- . Engine Brand:
- Power:
- 15.2KW • Machinery Test Report: Provided
- Video Outgoing-inspection: Provided
- Core Components: Pressure Vessel, Motor, Other, Bearing, Gear, Pump, Gearbox, Engine, PLC • Year: 2019

0-2000

0.06m<sup>3</sup>

Yanma

Working Hours: