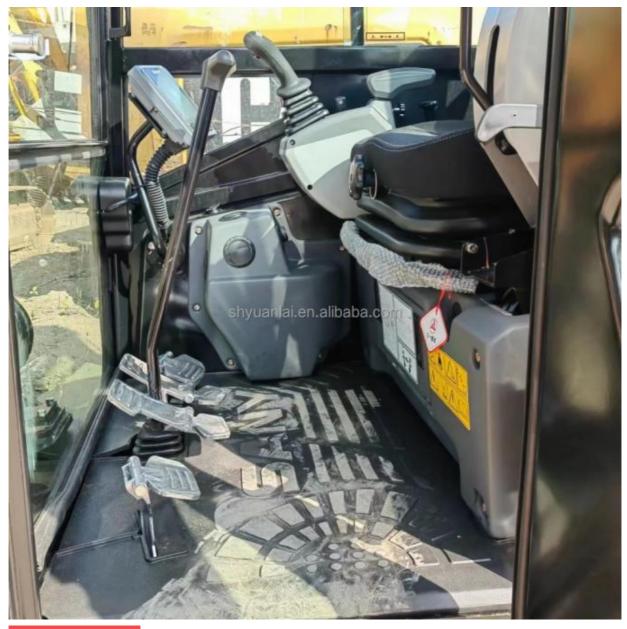

## **Product Specification**

- Showroom Location:
- Operating Weight:

**Basic Information** 

• Place of Origin:

• Price:

- Bucket Capacity:
- Machine Weight: 6000 KG
- Hydraulic Cylinder Brand: Original • Hydraulic Pump Brand: Original
- Hydraulic Valve Brand: Original
- . Engine Brand:
- Power:
- 15.2KW • Machinery Test Report: Provided
- Video Outgoing-inspection: Provided
- Core Components: Pressure Vessel, Motor, Other, Bearing, Gear, Pump, Gearbox, Engine, PLC • Year: 2019