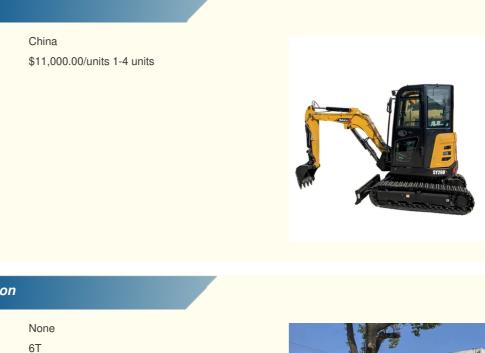

## **Product Specification**

- Showroom Location:
- Operating Weight:

**Basic Information** 

• Place of Origin:

• Price:

- Bucket Capacity:
- Machine Weight: 6000 KG
- Hydraulic Cylinder Brand: Original • Hydraulic Pump Brand: Original
- Hydraulic Valve Brand: Original
- . Engine Brand:
- Power:
- 15.2KW • Machinery Test Report: Provided
- Video Outgoing-inspection: Provided
- Core Components: Pressure Vessel, Motor, Other, Bearing, Gear, Pump, Gearbox, Engine, PLC • Year: 2019

0-2000

0.06m<sup>3</sup>

Yanma

Working Hours: