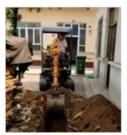

# 6T Yanma Engine Second Hand SANY26C Excavator 0.06m3

## **Product Specification**

- Showroom Location:
- Operating Weight:

**Basic Information** 

• Place of Origin:

• Price:

- Bucket Capacity:
- Machine Weight: 6000 KG
- Hydraulic Cylinder Brand: Original • Hydraulic Pump Brand: Original
- Hydraulic Valve Brand: Original
- . Engine Brand:
- Power:
- 15.2KW • Machinery Test Report: Provided
- Video Outgoing-inspection: Provided
- Core Components: Pressure Vessel, Motor, Other, Bearing, Gear, Pump, Gearbox, Engine, PLC • Year: 2019

0-2000

0.06m<sup>3</sup>

Yanma

Working Hours: