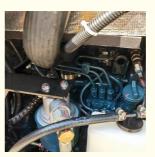

## **Product Specification**

- Showroom Location:
- Operating Weight:

**Basic Information** 

• Place of Origin:

• Price:

- Bucket Capacity:
- Machine Weight: 6000 KG
- Hydraulic Cylinder Brand: Original • Hydraulic Pump Brand: Original
- Hydraulic Valve Brand: Original
- . Engine Brand:
- Power:
- 15.2KW • Machinery Test Report: Provided
- Video Outgoing-inspection: Provided
- Core Components: Pressure Vessel, Motor, Other, Bearing, Gear, Pump, Gearbox, Engine, PLC • Year: 2019

0-2000

0.06m<sup>3</sup>

Yanma

Working Hours: