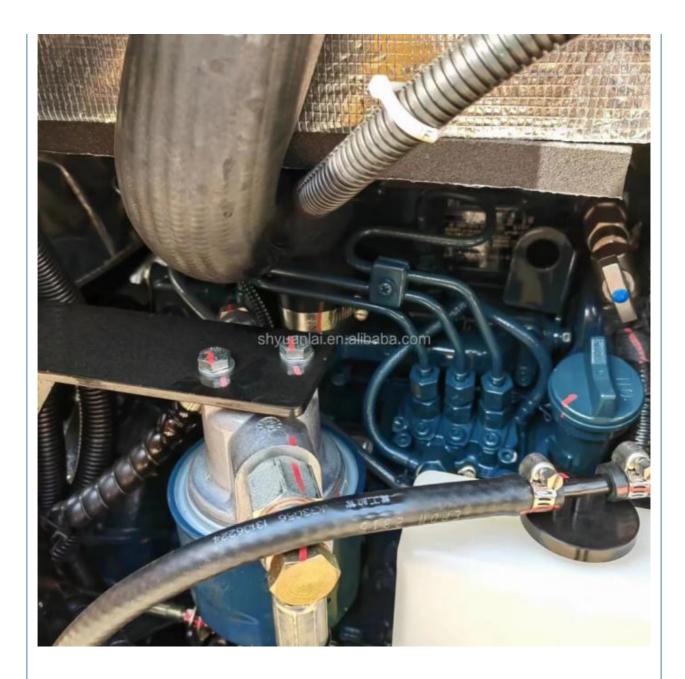

## **Product Specification**

- Showroom Location:
- Operating Weight:

**Basic Information** 

• Place of Origin:

• Price:

- Bucket Capacity:
- Machine Weight: 6000 KG
- Hydraulic Cylinder Brand: Original • Hydraulic Pump Brand: Original
- Hydraulic Valve Brand: Original
- . Engine Brand:
- Power:
- 15.2KW • Machinery Test Report: Provided
- Video Outgoing-inspection: Provided
- Core Components: Pressure Vessel, Motor, Other, Bearing, Gear, Pump, Gearbox, Engine, PLC • Year: 2019