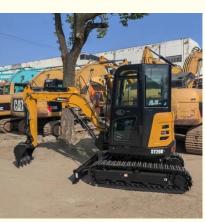

## **Product Specification**

- Showroom Location:
- Operating Weight:

**Basic Information** 

• Place of Origin:

• Price:

- Bucket Capacity:
- Machine Weight: 6000 KG
- Hydraulic Cylinder Brand: Original • Hydraulic Pump Brand: Original
- Hydraulic Valve Brand: Original
- . Engine Brand:
- Power:
- 15.2KW • Machinery Test Report: Provided
- Video Outgoing-inspection: Provided
- Core Components: Pressure Vessel, Motor, Other, Bearing, Gear, Pump, Gearbox, Engine, PLC • Year: 2019

0-2000

0.06m<sup>3</sup>

Yanma

Working Hours: