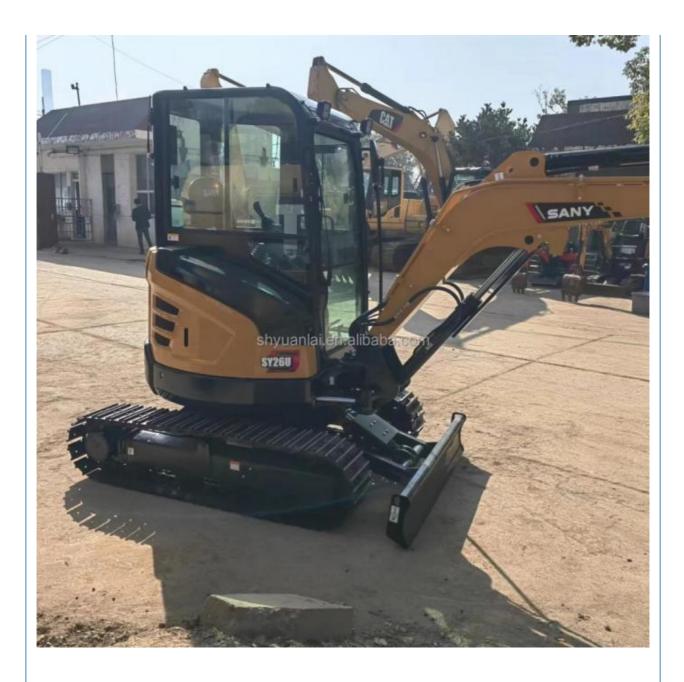

# 6T Yanma Engine Second Hand SANY26C Excavator 0.06m3



## **Product Specification**

- Showroom Location:
- Operating Weight:

**Basic Information** 

• Place of Origin:

• Price:

- Bucket Capacity:
- Machine Weight: 6000 KG
- Hydraulic Cylinder Brand: Original • Hydraulic Pump Brand: Original
- Hydraulic Valve Brand: Original
- . Engine Brand:
- Power:
- 15.2KW • Machinery Test Report: Provided
- Video Outgoing-inspection: Provided
- Core Components: Pressure Vessel, Motor, Other, Bearing, Gear, Pump, Gearbox, Engine, PLC • Year: 2019

0-2000

0.06m<sup>3</sup>

Yanma

Working Hours:



### More Images



















### CONTACT SUPPLIER

If you would like to learn more about product details, please, send me an inquiry for different models, specifications, and prices. I will immediately provide you with a product catalog, or provide you with a video on-site to tell you about the use of the product and more detailed information

### Product details

If you would like to learn more about product details, please send me an inquiry for different models, specifications, and prices. I will immediately provide you with a product catalog, or provide you with a video onsite to tell you about the use of the product and more detailed information



## **Company Introduction**

Shanghai Hehuang Construction Machinery Co., Ltd., since its establishment on January 15, 2013, after 10 years of development, now