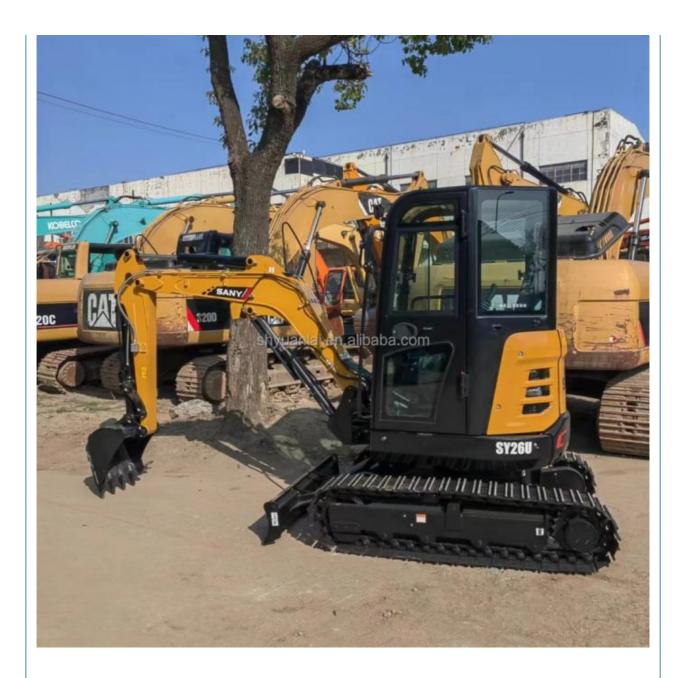

# 6T Yanma Engine Second Hand SANY26C Excavator 0.06m3



## **Product Specification**

- Showroom Location:
- Operating Weight:

**Basic Information** 

• Place of Origin:

• Price:

- Bucket Capacity:
- Machine Weight: 6000 KG
- Hydraulic Cylinder Brand: Original • Hydraulic Pump Brand: Original
- Hydraulic Valve Brand: Original
- . Engine Brand:
- Power:
- 15.2KW • Machinery Test Report: Provided
- Video Outgoing-inspection: Provided
- Core Components: Pressure Vessel, Motor, Other, Bearing, Gear, Pump, Gearbox, Engine, PLC • Year: 2019

0-2000

0.06m<sup>3</sup>

Yanma

Working Hours:



### More Images



















### CONTACT SUPPLIER

If you would like to learn more about product details, please, send me an inquiry for different models, specifications, and prices. I will immediately provide you with a product catalog, or provide you with a video on-site to tell you about the use of the product and more detailed information

### Product details

If you would like to learn more about product details, please send me an inquiry for different models, specifications, and prices. I will immediately provide you with a product catalog, or provide you with a video onsite to tell you about the use of the product and more detailed information



## **Company Introduction**

Shanghai Hehuang Construction Machinery Co., Ltd., since its establishment on January 15, 2013, after 10 years of development, n