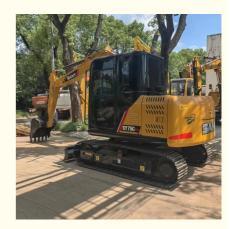

# 7T SANY75c excavator superior excavator machine weight 7000 KG with advanced features

### **Product Specification**

Showroom Location: None · Operating Weight: 7T 0.28m<sup>3</sup> . Bucket Capacity: 7000 KG • Machine Weight: Hydraulic Cylinder Brand: Original • Hydraulic Pump Brand: Original • Hydraulic Valve Brand: Original ISUZU . Engine Brand: 1.6m<sup>3</sup> • Power: • Machinery Test Report: Provided • Video Outgoing-inspection: Provided