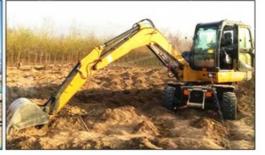

# 7T SANY75c excavator superior excavator machine weight 7000 KG with advanced features

### **Product Specification**

Showroom Location: None · Operating Weight: 7T 0.28m<sup>3</sup> . Bucket Capacity: 7000 KG • Machine Weight: Hydraulic Cylinder Brand: Original • Hydraulic Pump Brand: Original • Hydraulic Valve Brand: Original ISUZU . Engine Brand: 1.6m<sup>3</sup> • Power: • Machinery Test Report: Provided • Video Outgoing-inspection: Provided

 Core Components: Pressure Vessel, Motor, Other, Bearing, Gear, Pump, Gearbox, Engine, PLC

Year: 2019Working Hours: 0-2000