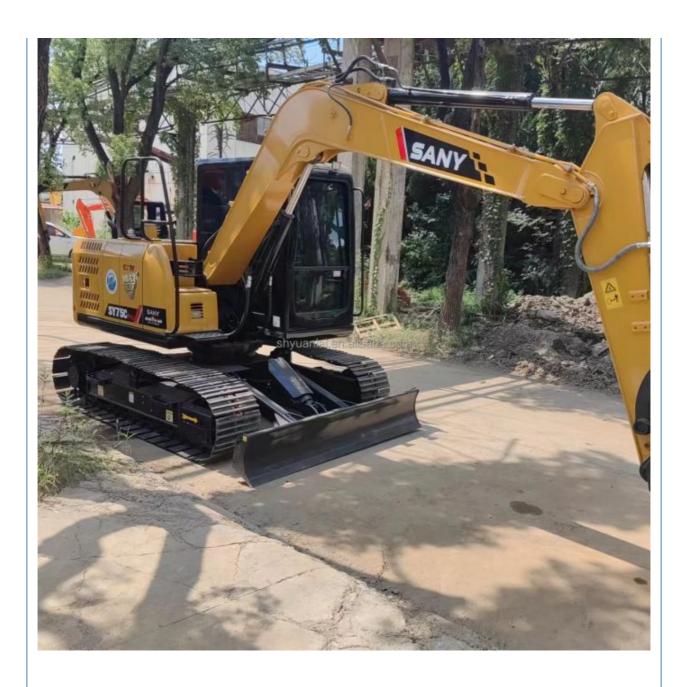

# 7T SANY75c excavator superior excavator machine weight 7000 KG with advanced features

### **Product Specification**

Showroom Location: None · Operating Weight: 7T 0.28m<sup>3</sup> . Bucket Capacity: 7000 KG • Machine Weight: Hydraulic Cylinder Brand: Original • Hydraulic Pump Brand: Original • Hydraulic Valve Brand: Original ISUZU . Engine Brand: 1.6m<sup>3</sup> • Power: • Machinery Test Report: Provided • Video Outgoing-inspection: Provided