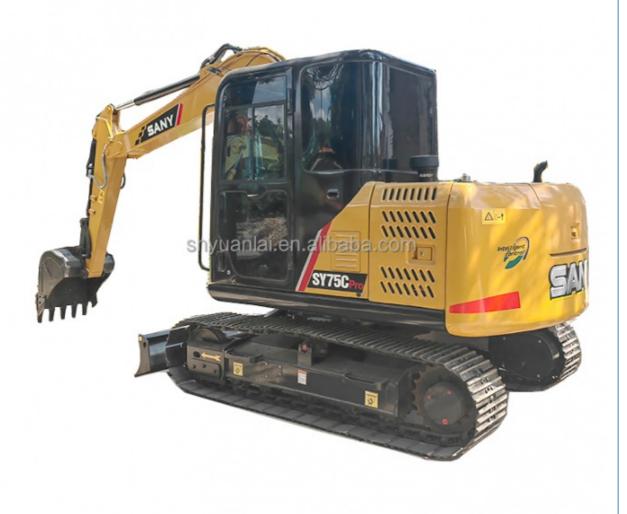

# 7T SANY75c excavator superior excavator machine weight 7000 KG with advanced features

### **Product Specification**

Showroom Location: None · Operating Weight: 7T 0.28m<sup>3</sup> . Bucket Capacity: 7000 KG • Machine Weight: Hydraulic Cylinder Brand: Original • Hydraulic Pump Brand: Original • Hydraulic Valve Brand: Original ISUZU . Engine Brand: 1.6m<sup>3</sup> • Power: • Machinery Test Report: Provided • Video Outgoing-inspection: Provided