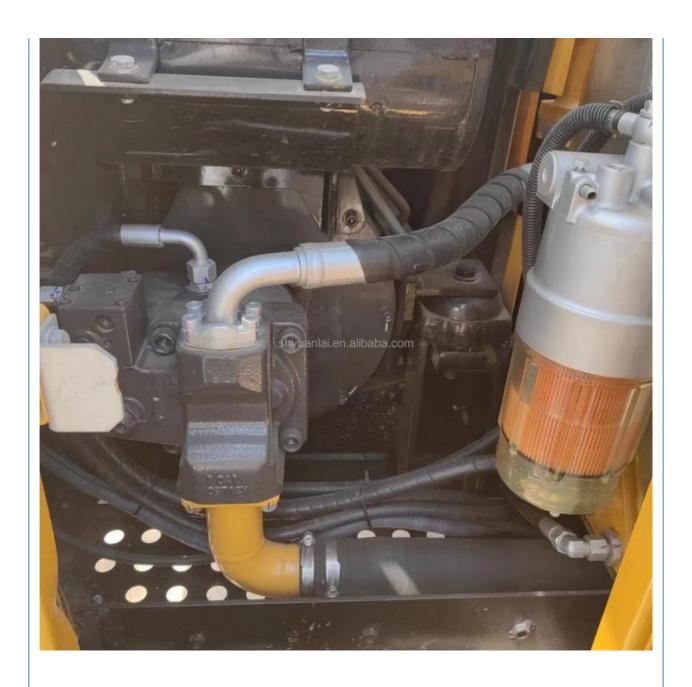

### **Product Specification**

Showroom Location: None · Operating Weight: 7T 0.28m<sup>3</sup> . Bucket Capacity: 7000 KG • Machine Weight: Hydraulic Cylinder Brand: Original • Hydraulic Pump Brand: Original • Hydraulic Valve Brand: Original ISUZU . Engine Brand: 1.6m<sup>3</sup> • Power: • Machinery Test Report: Provided • Video Outgoing-inspection: Provided