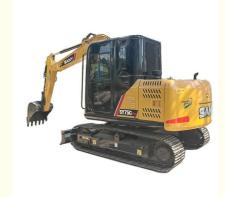

# 7T SANY75c excavator superior excavator machine weight 7000 KG with advanced features

### **Product Specification**

Showroom Location: None · Operating Weight: 7T 0.28m<sup>3</sup> . Bucket Capacity: 7000 KG • Machine Weight: Hydraulic Cylinder Brand: Original • Hydraulic Pump Brand: Original • Hydraulic Valve Brand: Original ISUZU . Engine Brand: 1.6m<sup>3</sup> • Power: • Machinery Test Report: Provided • Video Outgoing-inspection: Provided