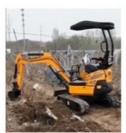

# 7T SANY75c excavator superior excavator machine weight 7000 KG with advanced features

### **Product Specification**

Showroom Location: None · Operating Weight: 7T 0.28m<sup>3</sup> . Bucket Capacity: 7000 KG • Machine Weight: Hydraulic Cylinder Brand: Original • Hydraulic Pump Brand: Original • Hydraulic Valve Brand: Original ISUZU . Engine Brand: 1.6m<sup>3</sup> • Power: • Machinery Test Report: Provided • Video Outgoing-inspection: Provided