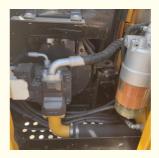

### **Product Specification**

Showroom Location: None · Operating Weight: 7T 0.28m<sup>3</sup> . Bucket Capacity: 7000 KG • Machine Weight: Hydraulic Cylinder Brand: Original • Hydraulic Pump Brand: Original • Hydraulic Valve Brand: Original ISUZU . Engine Brand: 1.6m<sup>3</sup> • Power: • Machinery Test Report: Provided • Video Outgoing-inspection: Provided

 Core Components: Pressure Vessel, Motor, Other, Bearing, Gear, Pump, Gearbox, Engine, PLC

Year: 2019Working Hours: 0-2000