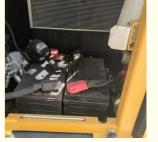

### **Product Specification**

Showroom Location: None · Operating Weight: 7T 0.28m<sup>3</sup> . Bucket Capacity: 7000 KG • Machine Weight: Hydraulic Cylinder Brand: Original • Hydraulic Pump Brand: Original • Hydraulic Valve Brand: Original ISUZU . Engine Brand: 1.6m<sup>3</sup> • Power: • Machinery Test Report: Provided • Video Outgoing-inspection: Provided

 Core Components: Pressure Vessel, Motor, Other, Bearing, Gear, Pump, Gearbox, Engine, PLC

Year: 2019Working Hours: 0-2000