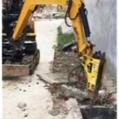

# 7T SANY75c excavator superior excavator machine weight 7000 KG with advanced features

### **Product Specification**

Showroom Location: None · Operating Weight: 7T 0.28m<sup>3</sup> . Bucket Capacity: 7000 KG • Machine Weight: Hydraulic Cylinder Brand: Original • Hydraulic Pump Brand: Original • Hydraulic Valve Brand: Original ISUZU . Engine Brand: 1.6m<sup>3</sup> • Power: • Machinery Test Report: Provided • Video Outgoing-inspection: Provided

# Application scenarios

# Meet your every need —

Digging a trench in the orchard

Crushing and

House construction

**Urban construction** 

**Rural transformation** 

Wasteland cultivation of grass

**Grab handling** 

Rotary drill pits

Vineyard excavation

Landscape construction

Mountain forest reclamation

Road construction