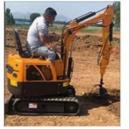

# 7T SANY75c excavator superior excavator machine weight 7000 KG with advanced features

### **Product Specification**

Showroom Location: None · Operating Weight: 7T 0.28m<sup>3</sup> . Bucket Capacity: 7000 KG • Machine Weight: Hydraulic Cylinder Brand: Original • Hydraulic Pump Brand: Original • Hydraulic Valve Brand: Original ISUZU . Engine Brand: 1.6m<sup>3</sup> • Power: • Machinery Test Report: Provided • Video Outgoing-inspection: Provided