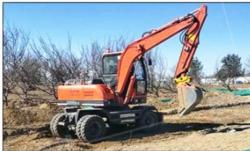

# 7T SANY75c excavator superior excavator machine weight 7000 KG with advanced features

### **Product Specification**

Showroom Location: None · Operating Weight: 7T 0.28m<sup>3</sup> . Bucket Capacity: 7000 KG • Machine Weight: Hydraulic Cylinder Brand: Original • Hydraulic Pump Brand: Original • Hydraulic Valve Brand: Original ISUZU . Engine Brand: 1.6m<sup>3</sup> • Power: • Machinery Test Report: Provided • Video Outgoing-inspection: Provided

 Core Components: Pressure Vessel, Motor, Other, Bearing, Gear, Pump, Gearbox, Engine, PLC

Year: 2019Working Hours: 0-2000