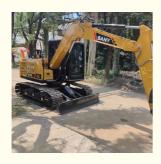

# 7T SANY75c excavator superior excavator machine weight 7000 KG with advanced features

### **Product Specification**

Showroom Location: None · Operating Weight: 7T 0.28m<sup>3</sup> . Bucket Capacity: 7000 KG • Machine Weight: Hydraulic Cylinder Brand: Original • Hydraulic Pump Brand: Original • Hydraulic Valve Brand: Original ISUZU . Engine Brand: 1.6m<sup>3</sup> • Power: • Machinery Test Report: Provided • Video Outgoing-inspection: Provided