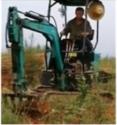

# 7T SANY75c excavator superior excavator machine weight 7000 KG with advanced features

### **Product Specification**

Showroom Location: None · Operating Weight: 7T 0.28m<sup>3</sup> . Bucket Capacity: 7000 KG • Machine Weight: Hydraulic Cylinder Brand: Original • Hydraulic Pump Brand: Original • Hydraulic Valve Brand: Original ISUZU . Engine Brand: 1.6m<sup>3</sup> • Power: • Machinery Test Report: Provided • Video Outgoing-inspection: Provided