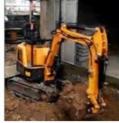

# 7T SANY75c excavator superior excavator machine weight 7000 KG with advanced features

### **Product Specification**

Showroom Location: None · Operating Weight: 7T 0.28m<sup>3</sup> . Bucket Capacity: 7000 KG • Machine Weight: Hydraulic Cylinder Brand: Original • Hydraulic Pump Brand: Original • Hydraulic Valve Brand: Original ISUZU . Engine Brand: 1.6m<sup>3</sup> • Power: • Machinery Test Report: Provided • Video Outgoing-inspection: Provided

### More Images