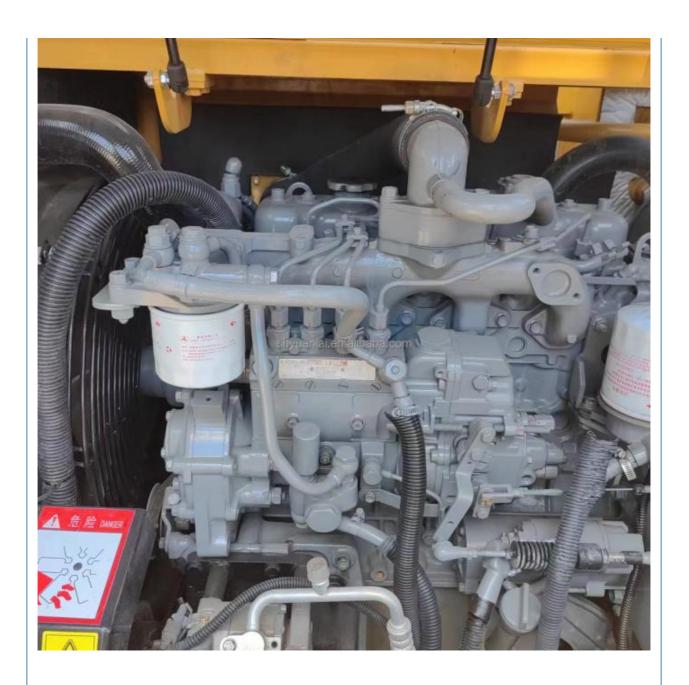

### **Product Specification**

Showroom Location: None · Operating Weight: 7T 0.28m<sup>3</sup> . Bucket Capacity: 7000 KG • Machine Weight: Hydraulic Cylinder Brand: Original • Hydraulic Pump Brand: Original • Hydraulic Valve Brand: Original ISUZU . Engine Brand: 1.6m<sup>3</sup> • Power: • Machinery Test Report: Provided • Video Outgoing-inspection: Provided