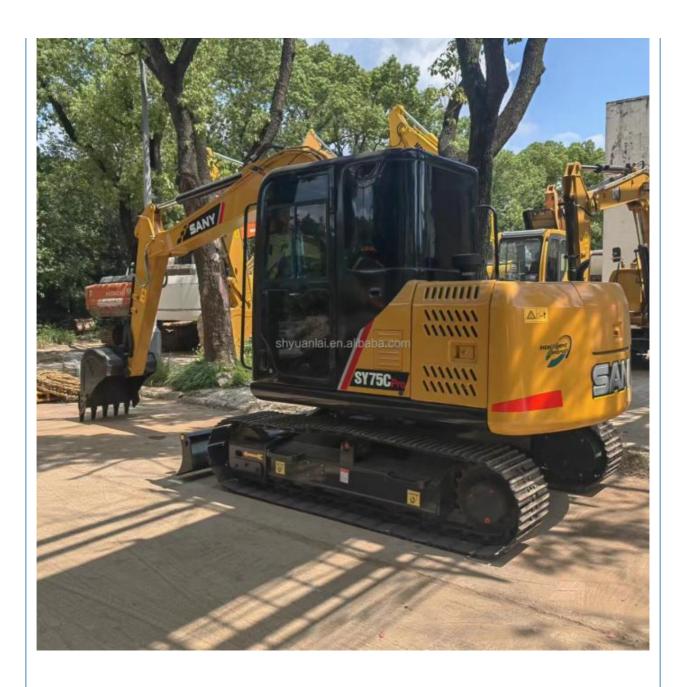

# 7T SANY75c excavator superior excavator machine weight 7000 KG with advanced features

### **Product Specification**

Showroom Location: None · Operating Weight: 7T 0.28m<sup>3</sup> . Bucket Capacity: 7000 KG • Machine Weight: Hydraulic Cylinder Brand: Original • Hydraulic Pump Brand: Original • Hydraulic Valve Brand: Original ISUZU . Engine Brand: 1.6m<sup>3</sup> • Power: • Machinery Test Report: Provided • Video Outgoing-inspection: Provided