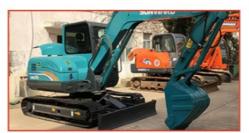

# Used SANY 16 Excavator With Original Hydraulic Valve And 0-2000 Working Hours

#### **Product Specification**

Showroom Location: None · Operating Weight: 0.04m<sup>3</sup> . Bucket Capacity: • Machine Weight: 2000 KG Hydraulic Cylinder Brand: Original • Hydraulic Pump Brand: Original Hydraulic Valve Brand: Original . Engine Brand: Yanma • Power: 10.3KW • Machinery Test Report: Provided • Video Outgoing-inspection: Provided

 Core Components: Pressure Vessel, Motor, Other, Bearing, Gear, Pump, Gearbox, Engine, PLC

Year: 2019Working Hours: 0-2000