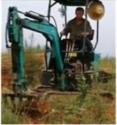

# Used SANY 16 Excavator With Original Hydraulic Valve And 0-2000 Working Hours

#### **Product Specification**

Showroom Location: None · Operating Weight: 0.04m<sup>3</sup> . Bucket Capacity: • Machine Weight: 2000 KG Hydraulic Cylinder Brand: Original • Hydraulic Pump Brand: Original Hydraulic Valve Brand: Original . Engine Brand: Yanma • Power: 10.3KW • Machinery Test Report: Provided • Video Outgoing-inspection: Provided