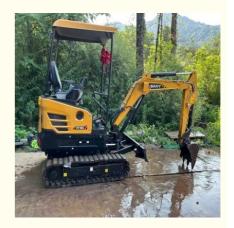

# Used SANY 16 Excavator With Original Hydraulic Valve And 0-2000 Working Hours

#### **Product Specification**

Showroom Location: None · Operating Weight: 0.04m<sup>3</sup> . Bucket Capacity: • Machine Weight: 2000 KG Hydraulic Cylinder Brand: Original • Hydraulic Pump Brand: Original Hydraulic Valve Brand: Original . Engine Brand: Yanma • Power: 10.3KW • Machinery Test Report: Provided • Video Outgoing-inspection: Provided

 Core Components: Pressure Vessel, Motor, Other, Bearing, Gear, Pump, Gearbox, Engine, PLC

Year: 2019Working Hours: 0-2000