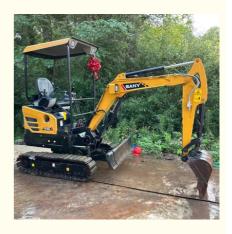

# Used SANY 16 Excavator With Original Hydraulic Valve And 0-2000 Working Hours

#### **Product Specification**

Showroom Location: None · Operating Weight: 0.04m<sup>3</sup> . Bucket Capacity: • Machine Weight: 2000 KG Hydraulic Cylinder Brand: Original • Hydraulic Pump Brand: Original Hydraulic Valve Brand: Original . Engine Brand: Yanma • Power: 10.3KW • Machinery Test Report: Provided • Video Outgoing-inspection: Provided

 Core Components: Pressure Vessel, Motor, Other, Bearing, Gear, Pump, Gearbox, Engine, PLC

Year: 2019Working Hours: 0-2000