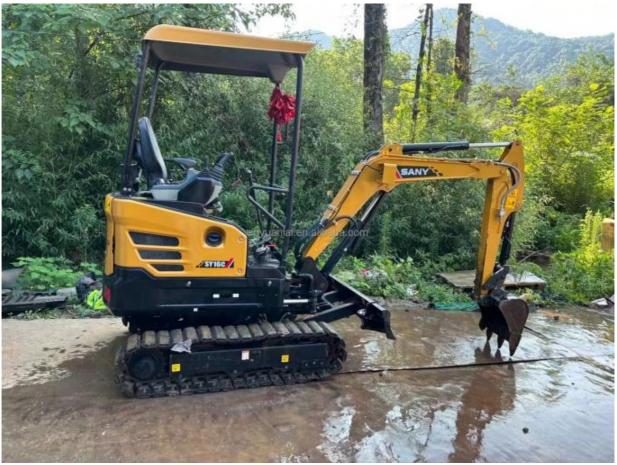

# Used SANY 16 Excavator With Original Hydraulic Valve And 0-2000 Working Hours

#### **Product Specification**

Showroom Location: None · Operating Weight: 0.04m<sup>3</sup> . Bucket Capacity: • Machine Weight: 2000 KG Hydraulic Cylinder Brand: Original • Hydraulic Pump Brand: Original Hydraulic Valve Brand: Original . Engine Brand: Yanma • Power: 10.3KW • Machinery Test Report: Provided • Video Outgoing-inspection: Provided

 Core Components: Pressure Vessel, Motor, Other, Bearing, Gear, Pump, Gearbox, Engine, PLC

Year: 2019Working Hours: 0-2000