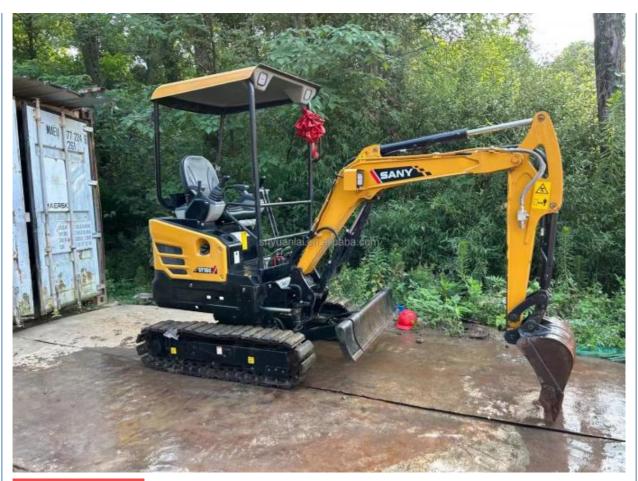

# Used SANY 16 Excavator With Original Hydraulic Valve And 0-2000 Working Hours

#### **Product Specification**

Showroom Location: None · Operating Weight: 0.04m<sup>3</sup> . Bucket Capacity: • Machine Weight: 2000 KG Hydraulic Cylinder Brand: Original • Hydraulic Pump Brand: Original Hydraulic Valve Brand: Original . Engine Brand: Yanma • Power: 10.3KW • Machinery Test Report: Provided • Video Outgoing-inspection: Provided

 Core Components: Pressure Vessel, Motor, Other, Bearing, Gear, Pump, Gearbox, Engine, PLC

Year: 2019Working Hours: 0-2000