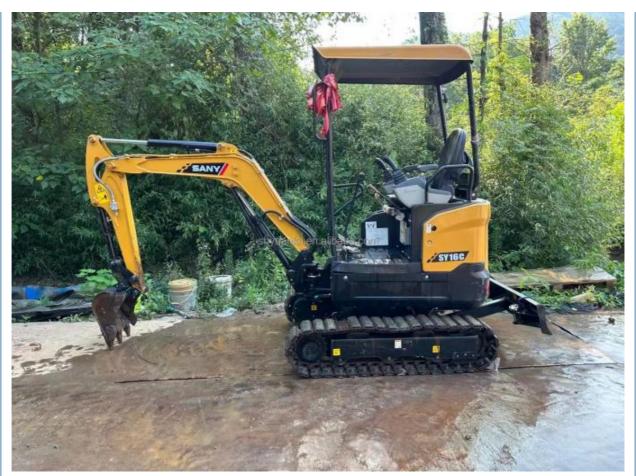

# Used SANY 16 Excavator With Original Hydraulic Valve And 0-2000 Working Hours

#### **Product Specification**

Showroom Location: None · Operating Weight: 0.04m<sup>3</sup> . Bucket Capacity: • Machine Weight: 2000 KG Hydraulic Cylinder Brand: Original • Hydraulic Pump Brand: Original Hydraulic Valve Brand: Original . Engine Brand: Yanma • Power: 10.3KW • Machinery Test Report: Provided • Video Outgoing-inspection: Provided

 Core Components: Pressure Vessel, Motor, Other, Bearing, Gear, Pump, Gearbox, Engine, PLC

Year: 2019Working Hours: 0-2000