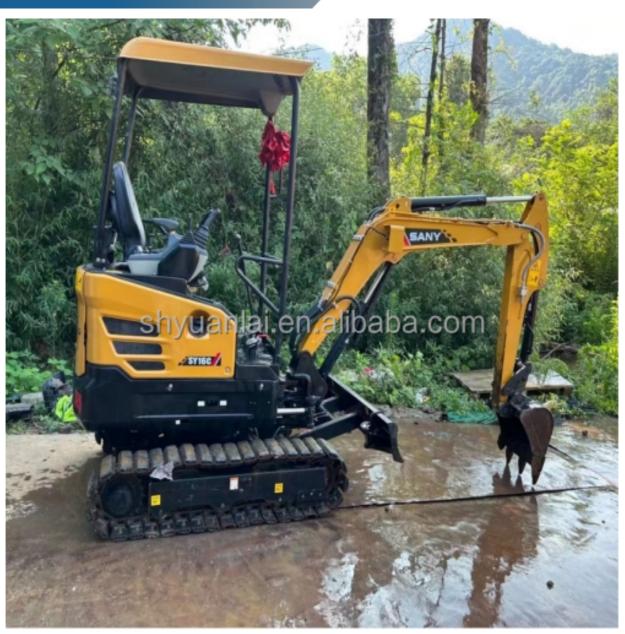

# Used SANY 16 Excavator With Original Hydraulic Valve And 0-2000 Working Hours

#### **Product Specification**

Showroom Location: None · Operating Weight: 0.04m<sup>3</sup> . Bucket Capacity: • Machine Weight: 2000 KG Hydraulic Cylinder Brand: Original • Hydraulic Pump Brand: Original Hydraulic Valve Brand: Original . Engine Brand: Yanma • Power: 10.3KW • Machinery Test Report: Provided • Video Outgoing-inspection: Provided

 Core Components: Pressure Vessel, Motor, Other, Bearing, Gear, Pump, Gearbox, Engine, PLC

Year: 2019Working Hours: 0-2000