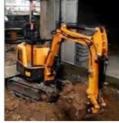

# Used SANY 16 Excavator With Original Hydraulic Valve And 0-2000 Working Hours

#### **Product Specification**

Showroom Location: None · Operating Weight: 0.04m<sup>3</sup> . Bucket Capacity: • Machine Weight: 2000 KG Hydraulic Cylinder Brand: Original • Hydraulic Pump Brand: Original Hydraulic Valve Brand: Original . Engine Brand: Yanma • Power: 10.3KW • Machinery Test Report: Provided • Video Outgoing-inspection: Provided

 Core Components: Pressure Vessel, Motor, Other, Bearing, Gear, Pump, Gearbox, Engine, PLC

Year: 2019Working Hours: 0-2000