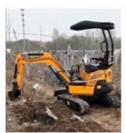

# Used SANY 16 Excavator With Original Hydraulic Valve And 0-2000 Working Hours

#### **Product Specification**

Showroom Location: None · Operating Weight: 0.04m<sup>3</sup> . Bucket Capacity: • Machine Weight: 2000 KG Hydraulic Cylinder Brand: Original • Hydraulic Pump Brand: Original Hydraulic Valve Brand: Original . Engine Brand: Yanma • Power: 10.3KW • Machinery Test Report: Provided • Video Outgoing-inspection: Provided