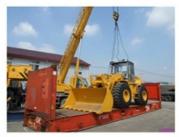

/16/17/18/20/25/30/35/40/50/155/161/16 Kubota used excavator

3/165/185

EC55/EC60/EC80/EC140/EC200/EC210/EC2 Volvo used excavator 40/EC290/EC300/EC360/EC380/EC460/EC48

QAY,CLG,Keith,Takeuchi,Sumitomo,Yanmar,I Excavators of other brands HI,SUNWARD, Yuchai.Zoomlion

# Why choose us



Hyundai used excavator

# Customers report that a variety of terrains can be easily resolved















# Our exhibition



# Application scenarios

# Meet your every need —



Digging a trench in the orchard



Crushing and



House construction



**Urban construction** 



**Rural transformation** 



Wasteland cultivation of grass



**Grab handling** 



Rotary drill pits



Vineyard excavation



Landscape construction



Mountain forest reclamation



Road construction

# **Packing & Shipping**













### Certifications

### **FAQ**

long it will take for me to receive this machine after I transfer the money? A: Usually, if the quantity is less than 20 units, we can deliver the machines within 5-10 days. We will make every effort to send our machine to you as soon as possible.

### **M** Shanghai Hehuang Construction Machinery Co., Ltd.

+8615021417458

15021417458@163.com

@ used-excavator-machine.com

3539A Jingdong Road, Minhang District, Shanghai