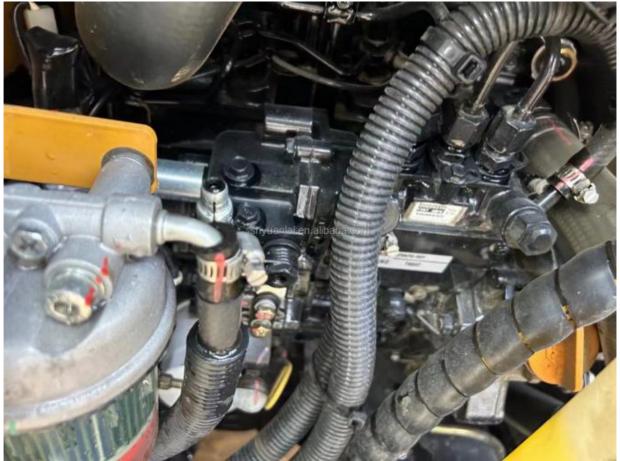

#### **Product Specification**

Showroom Location: None · Operating Weight: 0.04m<sup>3</sup> . Bucket Capacity: • Machine Weight: 2000 KG Hydraulic Cylinder Brand: Original • Hydraulic Pump Brand: Original Hydraulic Valve Brand: Original . Engine Brand: Yanma • Power: 10.3KW • Machinery Test Report: Provided • Video Outgoing-inspection: Provided

 Core Components: Pressure Vessel, Motor, Other, Bearing, Gear, Pump, Gearbox, Engine, PLC

Year: 2019Working Hours: 0-2000