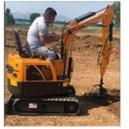

# Used SANY 16 Excavator With Original Hydraulic Valve And 0-2000 Working Hours

#### **Product Specification**

Showroom Location: None · Operating Weight: 0.04m<sup>3</sup> . Bucket Capacity: • Machine Weight: 2000 KG Hydraulic Cylinder Brand: Original • Hydraulic Pump Brand: Original Hydraulic Valve Brand: Original . Engine Brand: Yanma • Power: 10.3KW • Machinery Test Report: Provided • Video Outgoing-inspection: Provided