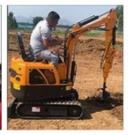

#### **Product Specification**

Showroom Location: None · Operating Weight: 12450 0.53m<sup>3</sup> . Bucket Capacity: • Machine Weight: 13000 KG Hydraulic Cylinder Brand: Original • Hydraulic Pump Brand: Original • Hydraulic Valve Brand: Original ISUZU . Engine Brand: 73KW • Power: • Machinery Test Report: Provided • Video Outgoing-inspection: Provided

 Core Components: Pressure Vessel, Motor, Other, Bearing, Gear, Pump, Gearbox, Engine, PLC

Year: 2019Working Hours: 0-2000