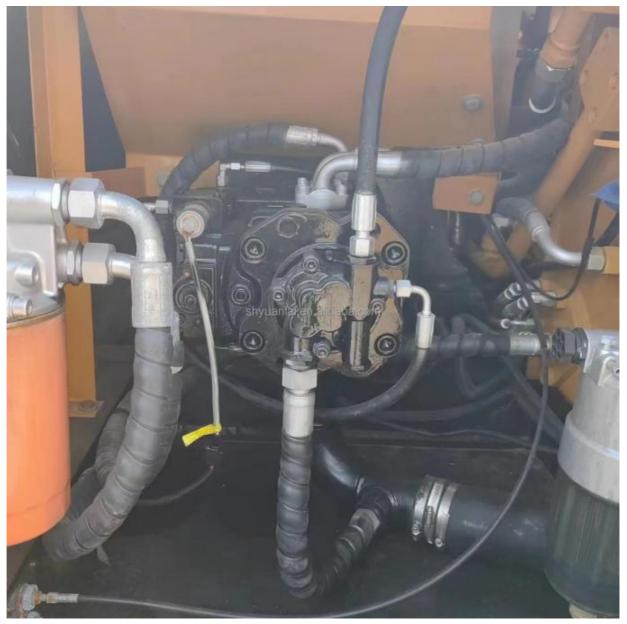

#### **Product Specification**

Showroom Location: None · Operating Weight: 12450 0.53m<sup>3</sup> . Bucket Capacity: • Machine Weight: 13000 KG Hydraulic Cylinder Brand: Original • Hydraulic Pump Brand: Original • Hydraulic Valve Brand: Original ISUZU . Engine Brand: 73KW • Power: • Machinery Test Report: Provided • Video Outgoing-inspection: Provided

 Core Components: Pressure Vessel, Motor, Other, Bearing, Gear, Pump, Gearbox, Engine, PLC

Year: 2019Working Hours: 0-2000