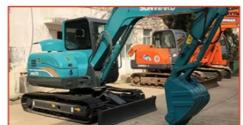

# Original Hydraulic Pump Used SANY Excavator SY135C with and High Work Efficiency

#### **Product Specification**

Showroom Location: None · Operating Weight: 12450 0.53m<sup>3</sup> . Bucket Capacity: • Machine Weight: 13000 KG Hydraulic Cylinder Brand: Original • Hydraulic Pump Brand: Original • Hydraulic Valve Brand: Original ISUZU . Engine Brand: 73KW • Power: • Machinery Test Report: Provided • Video Outgoing-inspection: Provided