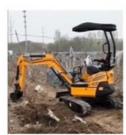

#### **Product Specification**

Showroom Location: None · Operating Weight: 12450 0.53m<sup>3</sup> . Bucket Capacity: • Machine Weight: 13000 KG Hydraulic Cylinder Brand: Original • Hydraulic Pump Brand: Original • Hydraulic Valve Brand: Original ISUZU . Engine Brand: 73KW • Power: • Machinery Test Report: Provided • Video Outgoing-inspection: Provided

 Core Components: Pressure Vessel, Motor, Other, Bearing, Gear, Pump, Gearbox, Engine, PLC

Year: 2019Working Hours: 0-2000