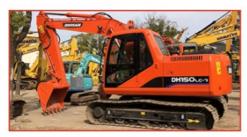

# Original Hydraulic Pump Used SANY Excavator SY135C with and High Work Efficiency

#### **Product Specification**

Showroom Location: None · Operating Weight: 12450 0.53m<sup>3</sup> . Bucket Capacity: • Machine Weight: 13000 KG Hydraulic Cylinder Brand: Original • Hydraulic Pump Brand: Original • Hydraulic Valve Brand: Original ISUZU . Engine Brand: 73KW • Power: • Machinery Test Report: Provided • Video Outgoing-inspection: Provided