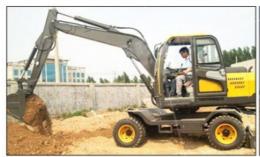

#### **Product Specification**

Showroom Location: None · Operating Weight: 12450 0.53m<sup>3</sup> . Bucket Capacity: • Machine Weight: 13000 KG Hydraulic Cylinder Brand: Original • Hydraulic Pump Brand: Original • Hydraulic Valve Brand: Original ISUZU . Engine Brand: 73KW • Power: • Machinery Test Report: Provided • Video Outgoing-inspection: Provided

 Core Components: Pressure Vessel, Motor, Other, Bearing, Gear, Pump, Gearbox, Engine, PLC

Year: 2019Working Hours: 0-2000