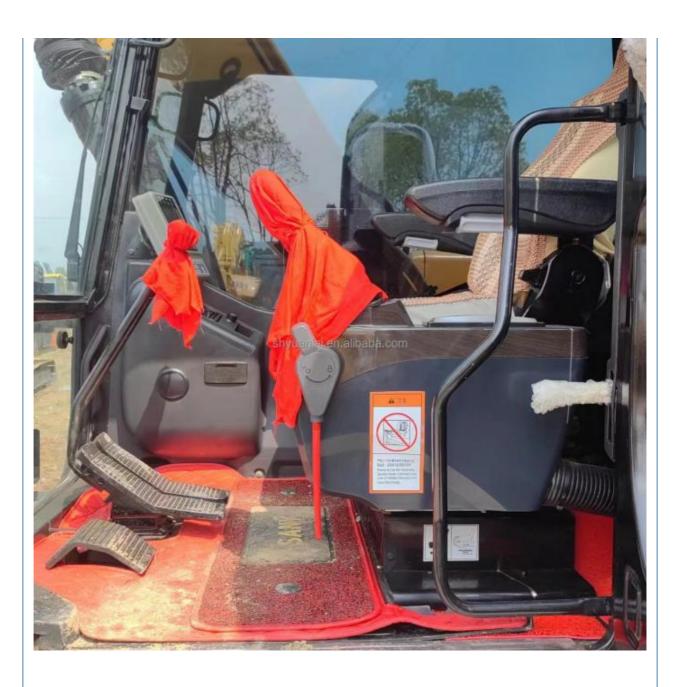

#### **Product Specification**

Showroom Location: None · Operating Weight: 12450 0.53m<sup>3</sup> . Bucket Capacity: • Machine Weight: 13000 KG Hydraulic Cylinder Brand: Original • Hydraulic Pump Brand: Original • Hydraulic Valve Brand: Original ISUZU . Engine Brand: 73KW • Power: • Machinery Test Report: Provided • Video Outgoing-inspection: Provided