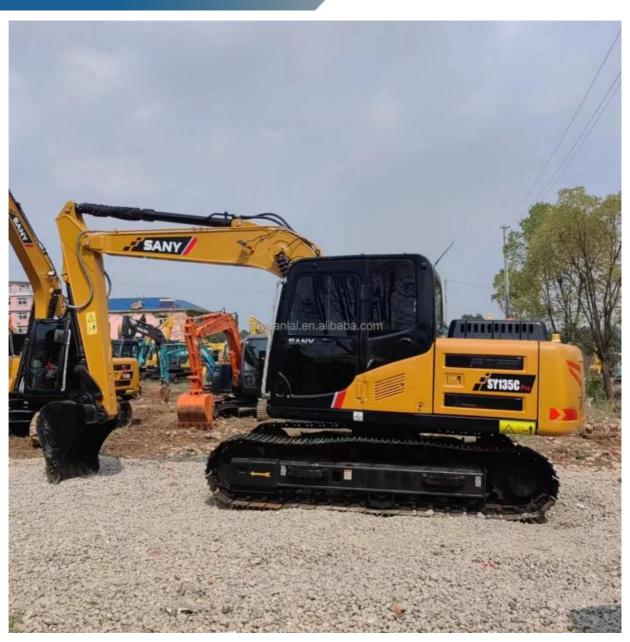

# Original Hydraulic Pump Used SANY Excavator SY135C with and High Work Efficiency

#### **Product Specification**

Showroom Location: None · Operating Weight: 12450 0.53m<sup>3</sup> . Bucket Capacity: • Machine Weight: 13000 KG Hydraulic Cylinder Brand: Original • Hydraulic Pump Brand: Original • Hydraulic Valve Brand: Original ISUZU . Engine Brand: 73KW • Power: • Machinery Test Report: Provided • Video Outgoing-inspection: Provided