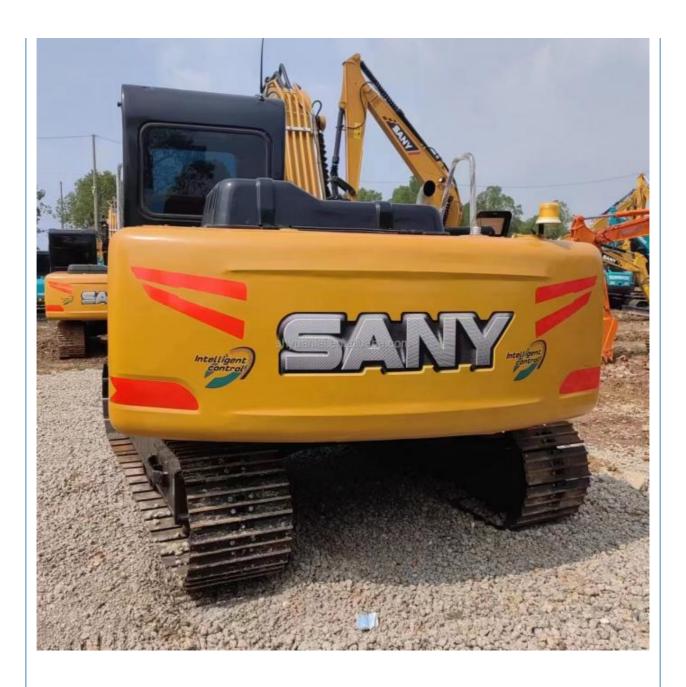

# Original Hydraulic Pump Used SANY Excavator SY135C with and High Work Efficiency

#### **Product Specification**

Showroom Location: None · Operating Weight: 12450 0.53m<sup>3</sup> . Bucket Capacity: • Machine Weight: 13000 KG Hydraulic Cylinder Brand: Original • Hydraulic Pump Brand: Original • Hydraulic Valve Brand: Original ISUZU . Engine Brand: 73KW • Power: • Machinery Test Report: Provided • Video Outgoing-inspection: Provided