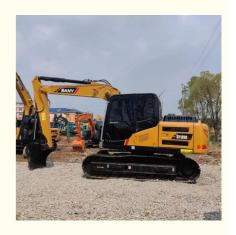

# Original Hydraulic Pump Used SANY Excavator SY135C with and High Work Efficiency

#### **Product Specification**

Showroom Location: None · Operating Weight: 12450 0.53m<sup>3</sup> . Bucket Capacity: • Machine Weight: 13000 KG Hydraulic Cylinder Brand: Original • Hydraulic Pump Brand: Original • Hydraulic Valve Brand: Original ISUZU . Engine Brand: 73KW • Power: • Machinery Test Report: Provided • Video Outgoing-inspection: Provided