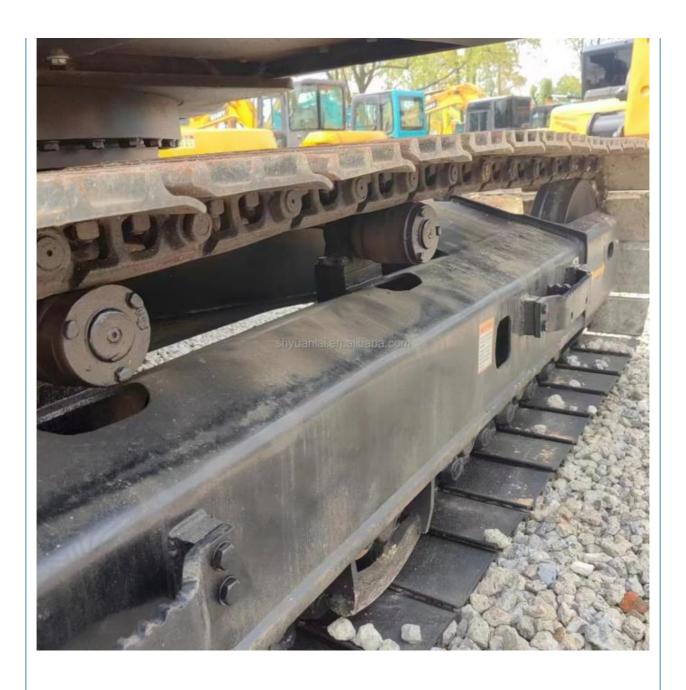

#### **Product Specification**

Showroom Location: None · Operating Weight: 12450 0.53m<sup>3</sup> . Bucket Capacity: • Machine Weight: 13000 KG Hydraulic Cylinder Brand: Original • Hydraulic Pump Brand: Original • Hydraulic Valve Brand: Original ISUZU . Engine Brand: 73KW • Power: • Machinery Test Report: Provided • Video Outgoing-inspection: Provided