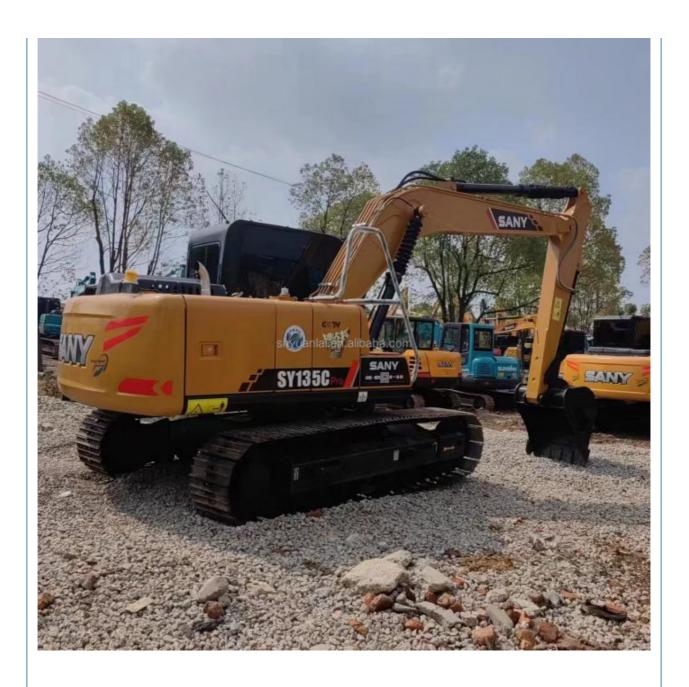

# Original Hydraulic Pump Used SANY Excavator SY135C with and High Work Efficiency

#### **Product Specification**

Showroom Location: None · Operating Weight: 12450 0.53m<sup>3</sup> . Bucket Capacity: • Machine Weight: 13000 KG Hydraulic Cylinder Brand: Original • Hydraulic Pump Brand: Original • Hydraulic Valve Brand: Original ISUZU . Engine Brand: 73KW • Power: • Machinery Test Report: Provided • Video Outgoing-inspection: Provided