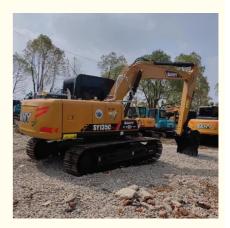

# Original Hydraulic Pump Used SANY Excavator SY135C with and High Work Efficiency

#### **Product Specification**

Showroom Location: None · Operating Weight: 12450 0.53m<sup>3</sup> . Bucket Capacity: • Machine Weight: 13000 KG Hydraulic Cylinder Brand: Original • Hydraulic Pump Brand: Original • Hydraulic Valve Brand: Original ISUZU . Engine Brand: 73KW • Power: • Machinery Test Report: Provided • Video Outgoing-inspection: Provided