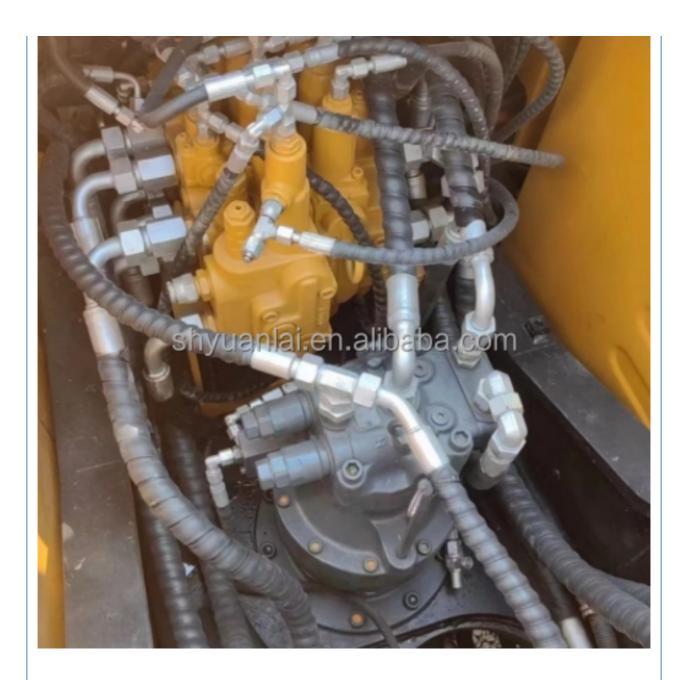

#### **Product Specification**

Showroom Location: None · Operating Weight: 12450 0.53m<sup>3</sup> . Bucket Capacity: • Machine Weight: 13000 KG Hydraulic Cylinder Brand: Original • Hydraulic Pump Brand: Original • Hydraulic Valve Brand: Original ISUZU . Engine Brand: 73KW • Power: • Machinery Test Report: Provided • Video Outgoing-inspection: Provided