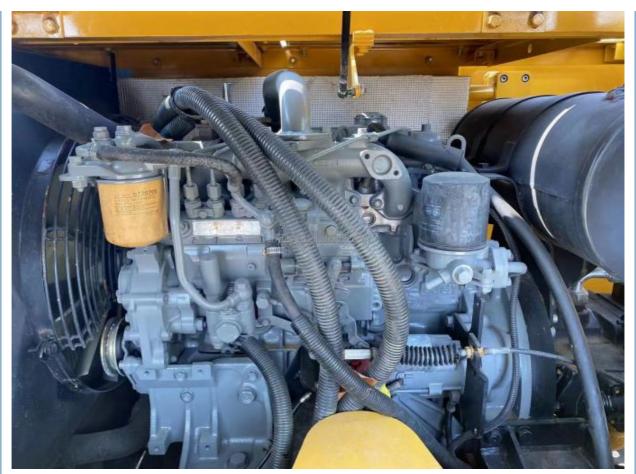

#### **Product Specification**

. Showroom Location: None · Operating Weight: 8850 0.39m<sup>3</sup> . Bucket Capacity: . Machine Weight: 9000 KG • Hydraulic Cylinder Brand: Original • Hydraulic Pump Brand: Original Hydraulic Valve Brand: Original ISUZU . Engine Brand: 53.8KW • Power: • Machinery Test Report: Provided • Video Outgoing-inspection: Provided

 Core Components: Pressure Vessel, Motor, Other, Bearing, Gear, Pump, Gearbox, Engine, PLC

Year: 2022Working Hours: 0-2000