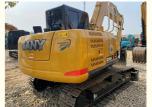

#### **Product Specification**

. Showroom Location: None · Operating Weight: 8850 0.39m<sup>3</sup> . Bucket Capacity: . Machine Weight: 9000 KG • Hydraulic Cylinder Brand: Original • Hydraulic Pump Brand: Original Hydraulic Valve Brand: Original ISUZU . Engine Brand: 53.8KW • Power: • Machinery Test Report: Provided • Video Outgoing-inspection: Provided

 Core Components: Pressure Vessel, Motor, Other, Bearing, Gear, Pump, Gearbox, Engine, PLC

Year: 2022Working Hours: 0-2000