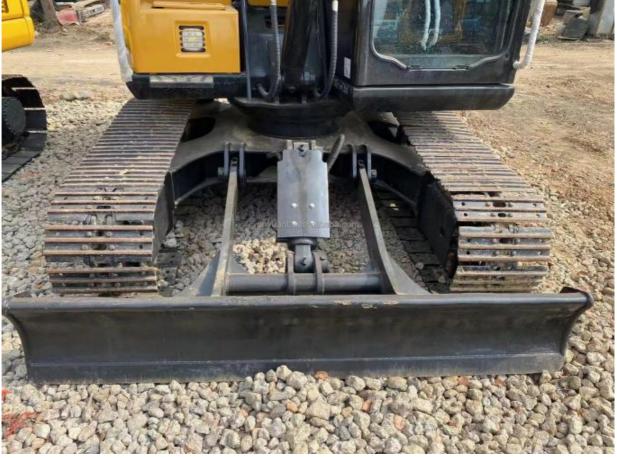

#### **Product Specification**

. Showroom Location: None · Operating Weight: 8850 0.39m<sup>3</sup> . Bucket Capacity: . Machine Weight: 9000 KG • Hydraulic Cylinder Brand: Original • Hydraulic Pump Brand: Original Hydraulic Valve Brand: Original ISUZU . Engine Brand: 53.8KW • Power: • Machinery Test Report: Provided • Video Outgoing-inspection: Provided

 Core Components: Pressure Vessel, Motor, Other, Bearing, Gear, Pump, Gearbox, Engine, PLC

Year: 2022Working Hours: 0-2000