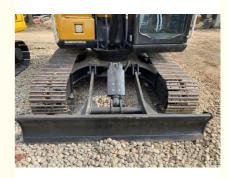

#### **Product Specification**

. Showroom Location: None · Operating Weight: 8850 0.39m<sup>3</sup> . Bucket Capacity: . Machine Weight: 9000 KG • Hydraulic Cylinder Brand: Original • Hydraulic Pump Brand: Original Hydraulic Valve Brand: Original ISUZU . Engine Brand: 53.8KW • Power: • Machinery Test Report: Provided • Video Outgoing-inspection: Provided