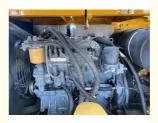

#### **Product Specification**

. Showroom Location: None · Operating Weight: 8850 0.39m<sup>3</sup> . Bucket Capacity: . Machine Weight: 9000 KG • Hydraulic Cylinder Brand: Original • Hydraulic Pump Brand: Original Hydraulic Valve Brand: Original ISUZU . Engine Brand: 53.8KW • Power: • Machinery Test Report: Provided • Video Outgoing-inspection: Provided

 Core Components: Pressure Vessel, Motor, Other, Bearing, Gear, Pump, Gearbox, Engine, PLC

Year: 2022Working Hours: 0-2000