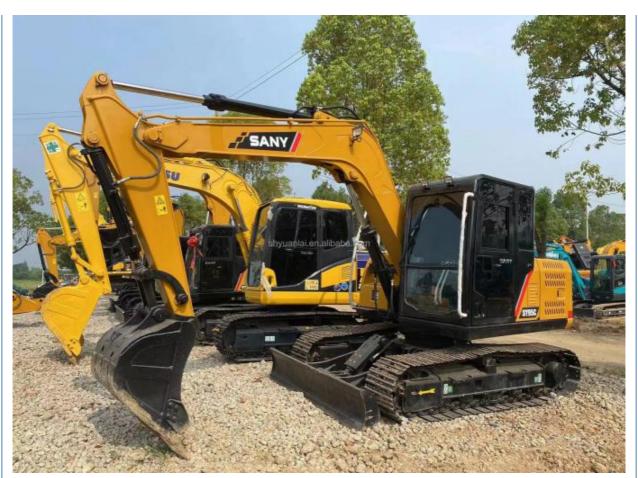

# 53.8KW Original Color Sany Used Excavator 95c for Construction

#### **Product Specification**

. Showroom Location: None · Operating Weight: 8850 0.39m<sup>3</sup> . Bucket Capacity: . Machine Weight: 9000 KG • Hydraulic Cylinder Brand: Original • Hydraulic Pump Brand: Original Hydraulic Valve Brand: Original ISUZU . Engine Brand: 53.8KW • Power: • Machinery Test Report: Provided • Video Outgoing-inspection: Provided

 Core Components: Pressure Vessel, Motor, Other, Bearing, Gear, Pump, Gearbox, Engine, PLC

Year: 2022Working Hours: 0-2000