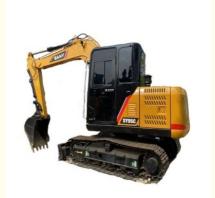

# 53.8KW Original Color Sany Used Excavator 95c for Construction

#### **Product Specification**

. Showroom Location: None · Operating Weight: 8850 0.39m<sup>3</sup> . Bucket Capacity: . Machine Weight: 9000 KG • Hydraulic Cylinder Brand: Original • Hydraulic Pump Brand: Original Hydraulic Valve Brand: Original ISUZU . Engine Brand: 53.8KW • Power: • Machinery Test Report: Provided • Video Outgoing-inspection: Provided