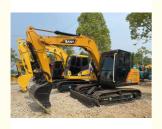

#### **Product Specification**

. Showroom Location: None · Operating Weight: 8850 0.39m<sup>3</sup> . Bucket Capacity: . Machine Weight: 9000 KG • Hydraulic Cylinder Brand: Original • Hydraulic Pump Brand: Original Hydraulic Valve Brand: Original ISUZU . Engine Brand: 53.8KW • Power: • Machinery Test Report: Provided • Video Outgoing-inspection: Provided