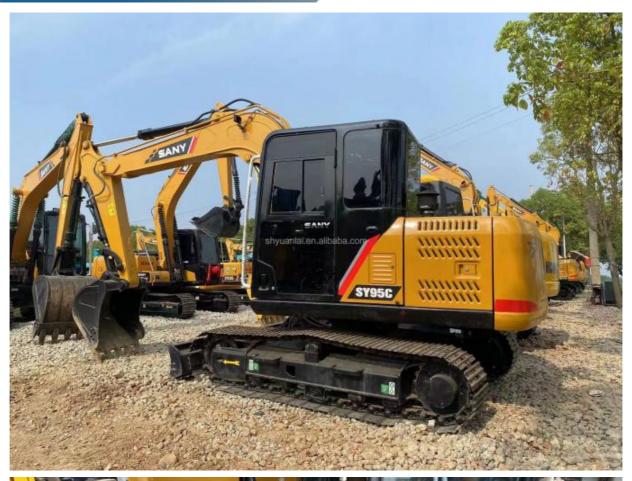

# 53.8KW Original Color Sany Used Excavator 95c for Construction

#### **Product Specification**

. Showroom Location: None · Operating Weight: 8850 0.39m<sup>3</sup> . Bucket Capacity: . Machine Weight: 9000 KG • Hydraulic Cylinder Brand: Original • Hydraulic Pump Brand: Original Hydraulic Valve Brand: Original ISUZU . Engine Brand: 53.8KW • Power: • Machinery Test Report: Provided • Video Outgoing-inspection: Provided

 Core Components: Pressure Vessel, Motor, Other, Bearing, Gear, Pump, Gearbox, Engine, PLC

Year: 2022Working Hours: 0-2000