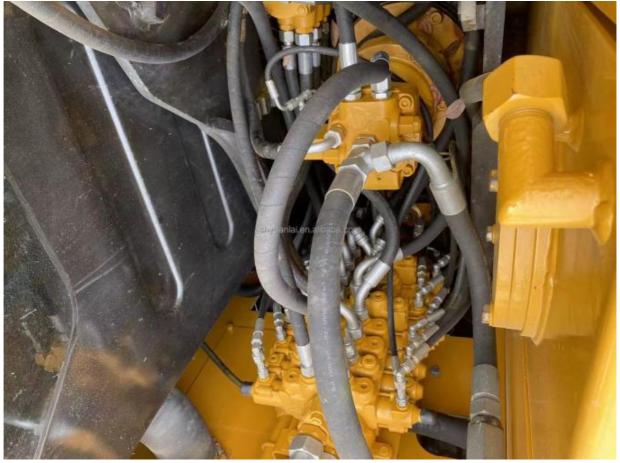

#### **Product Specification**

. Showroom Location: None · Operating Weight: 8850 0.39m<sup>3</sup> . Bucket Capacity: . Machine Weight: 9000 KG • Hydraulic Cylinder Brand: Original • Hydraulic Pump Brand: Original Hydraulic Valve Brand: Original ISUZU . Engine Brand: 53.8KW • Power: • Machinery Test Report: Provided • Video Outgoing-inspection: Provided

 Core Components: Pressure Vessel, Motor, Other, Bearing, Gear, Pump, Gearbox, Engine, PLC

Year: 2022Working Hours: 0-2000