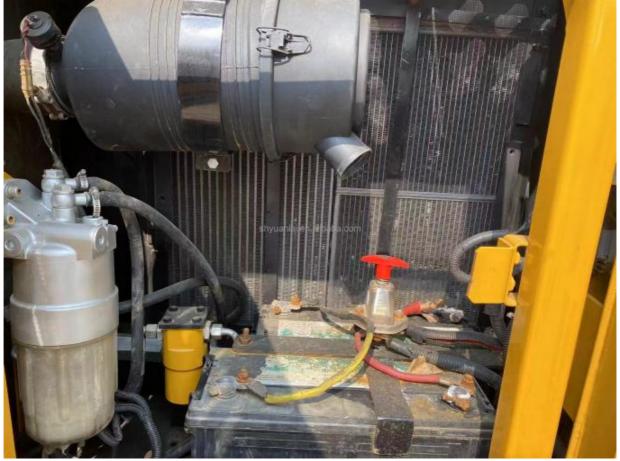

#### **Product Specification**

. Showroom Location: None · Operating Weight: 8850 0.39m<sup>3</sup> . Bucket Capacity: . Machine Weight: 9000 KG • Hydraulic Cylinder Brand: Original • Hydraulic Pump Brand: Original Hydraulic Valve Brand: Original ISUZU . Engine Brand: 53.8KW • Power: • Machinery Test Report: Provided • Video Outgoing-inspection: Provided

 Core Components: Pressure Vessel, Motor, Other, Bearing, Gear, Pump, Gearbox, Engine, PLC

Year: 2022Working Hours: 0-2000