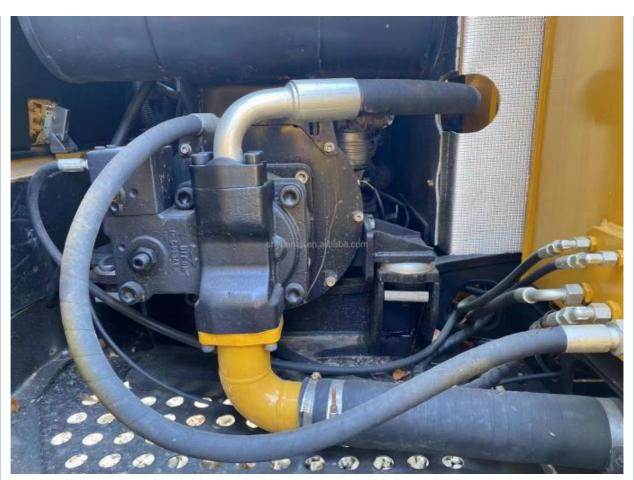

#### **Product Specification**

. Showroom Location: None · Operating Weight: 8850 0.39m<sup>3</sup> . Bucket Capacity: . Machine Weight: 9000 KG • Hydraulic Cylinder Brand: Original • Hydraulic Pump Brand: Original Hydraulic Valve Brand: Original ISUZU . Engine Brand: 53.8KW • Power: • Machinery Test Report: Provided • Video Outgoing-inspection: Provided

 Core Components: Pressure Vessel, Motor, Other, Bearing, Gear, Pump, Gearbox, Engine, PLC

Year: 2022Working Hours: 0-2000