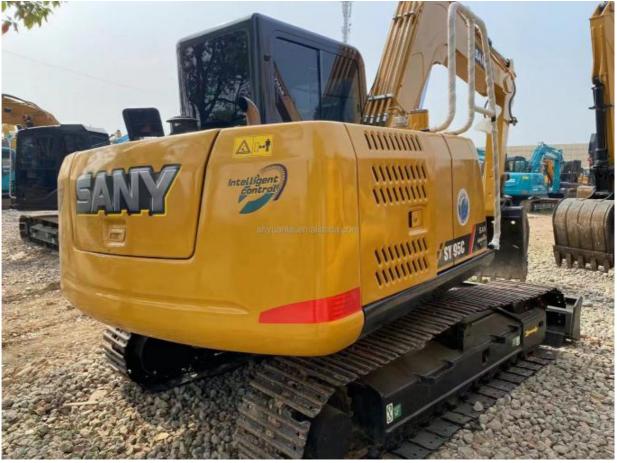

# 53.8KW Original Color Sany Used Excavator 95c for Construction

#### **Product Specification**

. Showroom Location: None · Operating Weight: 8850 0.39m<sup>3</sup> . Bucket Capacity: . Machine Weight: 9000 KG • Hydraulic Cylinder Brand: Original • Hydraulic Pump Brand: Original Hydraulic Valve Brand: Original ISUZU . Engine Brand: 53.8KW • Power: • Machinery Test Report: Provided • Video Outgoing-inspection: Provided