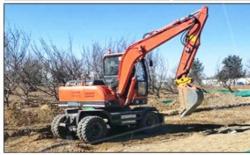

### Year 2020 Good Condition Sany Excavator SY365H Chinese Heavy Earthmoving Machinery

#### **Product Specification**

. Showroom Location: None · Operating Weight: 35000 . Bucket Capacity: 1.6m3 . Machine Weight: 36000 KG • Hydraulic Cylinder Brand: Original • Hydraulic Pump Brand: Original Hydraulic Valve Brand: Original ISUZU . Engine Brand: • Power: 190.5KW • Machinery Test Report: Provided • Video Outgoing-inspection: Provided

 Core Components: Pressure Vessel, Motor, Other, Bearing, Gear, Pump, Gearbox, Engine, PLC

Year: 2020Working Hours: 0-2000