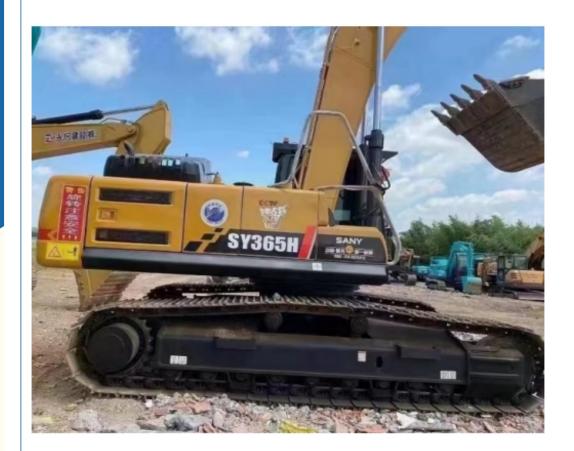

### Year 2020 Good Condition Sany Excavator SY365H Chinese Heavy Earthmoving Machinery

#### **Product Specification**

. Showroom Location: None · Operating Weight: 35000 . Bucket Capacity: 1.6m3 . Machine Weight: 36000 KG • Hydraulic Cylinder Brand: Original • Hydraulic Pump Brand: Original Hydraulic Valve Brand: Original ISUZU . Engine Brand: • Power: 190.5KW • Machinery Test Report: Provided • Video Outgoing-inspection: Provided

 Core Components: Pressure Vessel, Motor, Other, Bearing, Gear, Pump, Gearbox, Engine, PLC

Year: 2020Working Hours: 0-2000