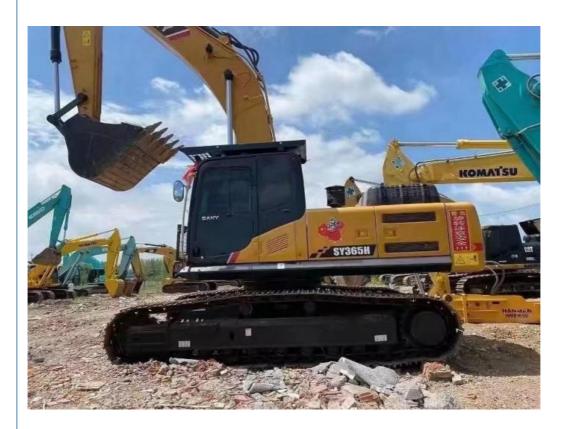

### Year 2020 Good Condition Sany Excavator SY365H Chinese Heavy Earthmoving Machinery

#### **Product Specification**

. Showroom Location: None · Operating Weight: 35000 . Bucket Capacity: 1.6m3 . Machine Weight: 36000 KG • Hydraulic Cylinder Brand: Original • Hydraulic Pump Brand: Original Hydraulic Valve Brand: Original ISUZU . Engine Brand: • Power: 190.5KW • Machinery Test Report: Provided • Video Outgoing-inspection: Provided

 Core Components: Pressure Vessel, Motor, Other, Bearing, Gear, Pump, Gearbox, Engine, PLC

Year: 2020Working Hours: 0-2000