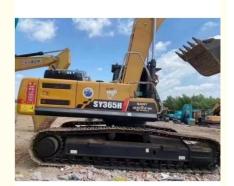

### Year 2020 Good Condition Sany Excavator SY365H Chinese Heavy Earthmoving Machinery

#### **Product Specification**

. Showroom Location: None · Operating Weight: 35000 . Bucket Capacity: 1.6m3 . Machine Weight: 36000 KG • Hydraulic Cylinder Brand: Original • Hydraulic Pump Brand: Original Hydraulic Valve Brand: Original ISUZU . Engine Brand: • Power: 190.5KW • Machinery Test Report: Provided • Video Outgoing-inspection: Provided

 Core Components: Pressure Vessel, Motor, Other, Bearing, Gear, Pump, Gearbox, Engine, PLC

Year: 2020Working Hours: 0-2000