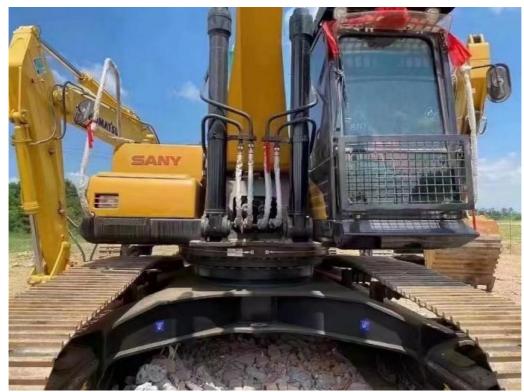

### Year 2020 Good Condition Sany Excavator SY365H Chinese Heavy Earthmoving Machinery

#### **Product Specification**

. Showroom Location: None · Operating Weight: 35000 . Bucket Capacity: 1.6m3 . Machine Weight: 36000 KG • Hydraulic Cylinder Brand: Original • Hydraulic Pump Brand: Original Hydraulic Valve Brand: Original ISUZU . Engine Brand: • Power: 190.5KW • Machinery Test Report: Provided • Video Outgoing-inspection: Provided