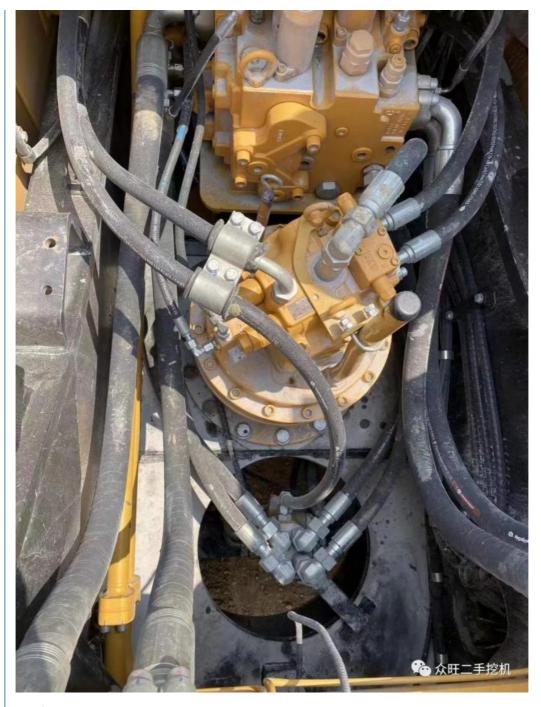

#### **Product Specification**

. Showroom Location: None · Operating Weight: 35000 . Bucket Capacity: 1.6m3 . Machine Weight: 36000 KG • Hydraulic Cylinder Brand: Original • Hydraulic Pump Brand: Original Hydraulic Valve Brand: Original ISUZU . Engine Brand: • Power: 190.5KW • Machinery Test Report: Provided • Video Outgoing-inspection: Provided

 Core Components: Pressure Vessel, Motor, Other, Bearing, Gear, Pump, Gearbox, Engine, PLC

Year: 2020Working Hours: 0-2000