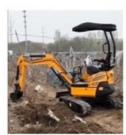

#### **Product Specification**

. Showroom Location: None · Operating Weight: 35000 . Bucket Capacity: 1.6m3 . Machine Weight: 36000 KG • Hydraulic Cylinder Brand: Original • Hydraulic Pump Brand: Original Hydraulic Valve Brand: Original ISUZU . Engine Brand: • Power: 190.5KW • Machinery Test Report: Provided • Video Outgoing-inspection: Provided

 Core Components: Pressure Vessel, Motor, Other, Bearing, Gear, Pump, Gearbox, Engine, PLC

Year: 2020Working Hours: 0-2000