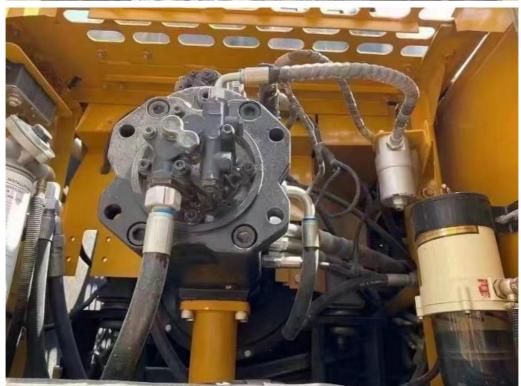

#### **Product Specification**

. Showroom Location: None · Operating Weight: 35000 . Bucket Capacity: 1.6m3 . Machine Weight: 36000 KG • Hydraulic Cylinder Brand: Original • Hydraulic Pump Brand: Original Hydraulic Valve Brand: Original ISUZU . Engine Brand: • Power: 190.5KW • Machinery Test Report: Provided • Video Outgoing-inspection: Provided

 Core Components: Pressure Vessel, Motor, Other, Bearing, Gear, Pump, Gearbox, Engine, PLC

Year: 2020Working Hours: 0-2000