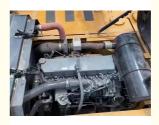

#### **Product Specification**

. Showroom Location: None · Operating Weight: 35000 . Bucket Capacity: 1.6m3 . Machine Weight: 36000 KG • Hydraulic Cylinder Brand: Original • Hydraulic Pump Brand: Original Hydraulic Valve Brand: Original ISUZU . Engine Brand: • Power: 190.5KW • Machinery Test Report: Provided • Video Outgoing-inspection: Provided

 Core Components: Pressure Vessel, Motor, Other, Bearing, Gear, Pump, Gearbox, Engine, PLC

Year: 2020Working Hours: 0-2000