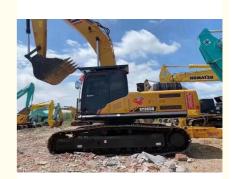

### Year 2020 Good Condition Sany Excavator SY365H Chinese Heavy Earthmoving Machinery

#### **Product Specification**

. Showroom Location: None · Operating Weight: 35000 . Bucket Capacity: 1.6m3 . Machine Weight: 36000 KG • Hydraulic Cylinder Brand: Original • Hydraulic Pump Brand: Original Hydraulic Valve Brand: Original ISUZU . Engine Brand: • Power: 190.5KW • Machinery Test Report: Provided • Video Outgoing-inspection: Provided

 Core Components: Pressure Vessel, Motor, Other, Bearing, Gear, Pump, Gearbox, Engine, PLC

Year: 2020Working Hours: 0-2000