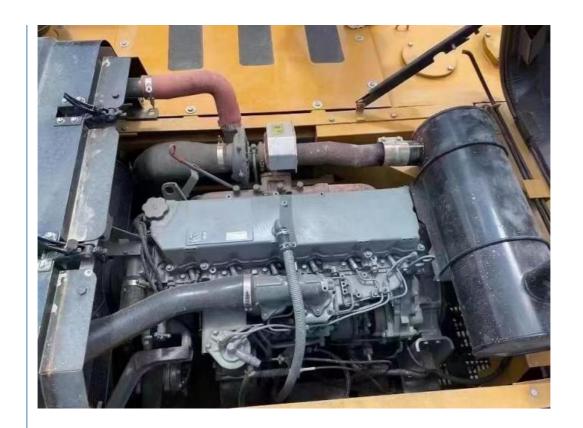

#### **Product Specification**

. Showroom Location: None · Operating Weight: 35000 . Bucket Capacity: 1.6m3 . Machine Weight: 36000 KG • Hydraulic Cylinder Brand: Original • Hydraulic Pump Brand: Original Hydraulic Valve Brand: Original ISUZU . Engine Brand: • Power: 190.5KW • Machinery Test Report: Provided • Video Outgoing-inspection: Provided