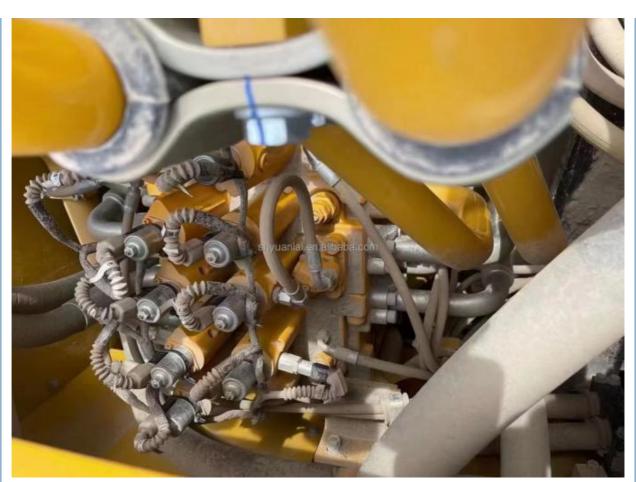

### **Product Specification**

Showroom Location: None · Operating Weight: 64500 . Bucket Capacity: 3.8 · Machine Weight: 65000 KG Hydraulic Cylinder Brand: Original • Hydraulic Pump Brand: Original Hydraulic Valve Brand: Original ISUZU . Engine Brand: • Power: 350 • Machinery Test Report: Provided • Video Outgoing-inspection: Provided

 Core Components: Pressure Vessel, Motor, Other, Bearing, Gear, Pump, Gearbox, Engine, PLC

Year: 2019Working Hours: 0-2000