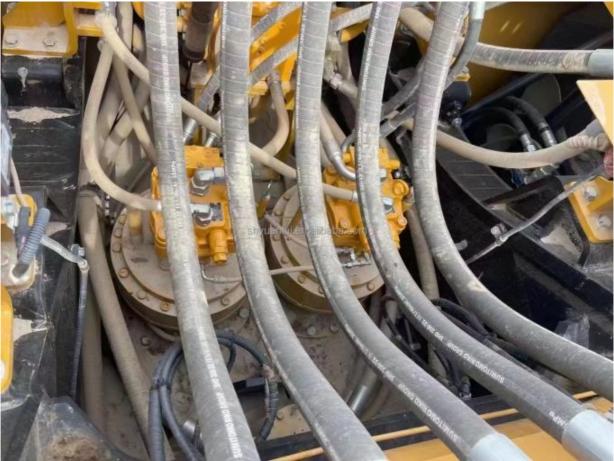

### **Product Specification**

Showroom Location: None · Operating Weight: 64500 . Bucket Capacity: 3.8 · Machine Weight: 65000 KG Hydraulic Cylinder Brand: Original • Hydraulic Pump Brand: Original Hydraulic Valve Brand: Original ISUZU . Engine Brand: • Power: 350 • Machinery Test Report: Provided • Video Outgoing-inspection: Provided

 Core Components: Pressure Vessel, Motor, Other, Bearing, Gear, Pump, Gearbox, Engine, PLC

Year: 2019Working Hours: 0-2000