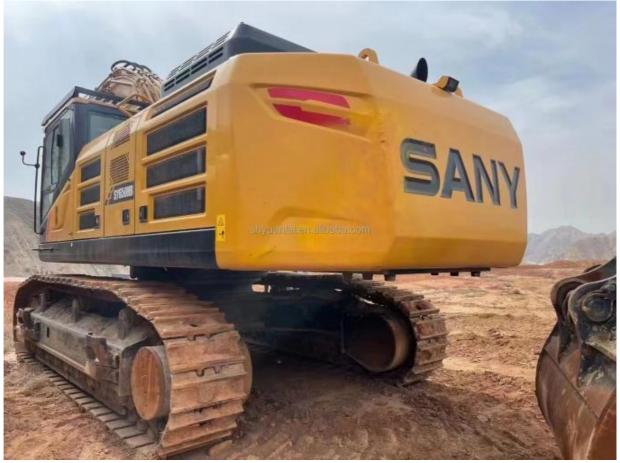

# Low price sale of original hydraulic track type Sany SY650 second-hand excavator and hook machine

### **Product Specification**

Showroom Location: None · Operating Weight: 64500 . Bucket Capacity: 3.8 · Machine Weight: 65000 KG Hydraulic Cylinder Brand: Original • Hydraulic Pump Brand: Original Hydraulic Valve Brand: Original ISUZU . Engine Brand: • Power: 350 • Machinery Test Report: Provided • Video Outgoing-inspection: Provided