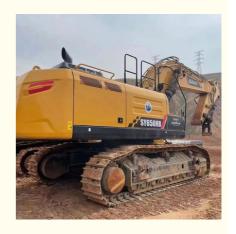

### **Basic Information**

Place of Origin: ChinaBrand Name: SanyModel Number: 650

• Price: \$80,000.00/units 1-4 units

### **Product Specification**

Showroom Location: None · Operating Weight: 64500 . Bucket Capacity: 3.8 · Machine Weight: 65000 KG Hydraulic Cylinder Brand: Original • Hydraulic Pump Brand: Original Hydraulic Valve Brand: Original ISUZU . Engine Brand: • Power: 350 • Machinery Test Report: Provided • Video Outgoing-inspection: Provided

 Core Components: Pressure Vessel, Motor, Other, Bearing, Gear, Pump, Gearbox, Engine, PLC

Year: 2019Working Hours: 0-2000