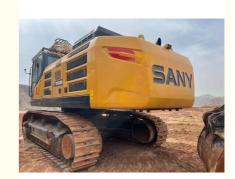

### **Basic Information**

Place of Origin: ChinaBrand Name: SanyModel Number: 650

• Price: \$80,000.00/units 1-4 units

### **Product Specification**

Showroom Location: None · Operating Weight: 64500 . Bucket Capacity: 3.8 · Machine Weight: 65000 KG Hydraulic Cylinder Brand: Original • Hydraulic Pump Brand: Original Hydraulic Valve Brand: Original ISUZU . Engine Brand: • Power: 350 • Machinery Test Report: Provided • Video Outgoing-inspection: Provided

 Core Components: Pressure Vessel, Motor, Other, Bearing, Gear, Pump, Gearbox, Engine, PLC

Year: 2019Working Hours: 0-2000