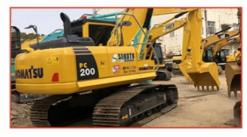

# Low price sale of original hydraulic track type Sany SY650 second-hand excavator and hook machine

### **Basic Information**

Place of Origin: ChinaBrand Name: SanyModel Number: 650

• Price: \$80,000.00/units 1-4 units

### **Product Specification**

Showroom Location: None · Operating Weight: 64500 . Bucket Capacity: 3.8 · Machine Weight: 65000 KG Hydraulic Cylinder Brand: Original • Hydraulic Pump Brand: Original Hydraulic Valve Brand: Original ISUZU . Engine Brand: • Power: 350 • Machinery Test Report: Provided • Video Outgoing-inspection: Provided

 Core Components: Pressure Vessel, Motor, Other, Bearing, Gear, Pump, Gearbox, Engine, PLC

Year: 2019Working Hours: 0-2000