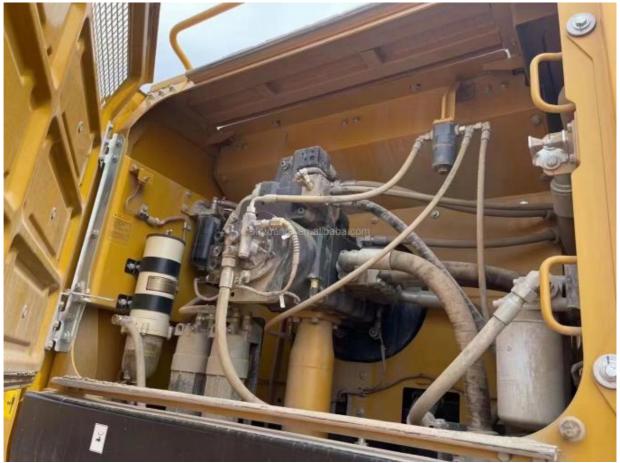

### **Product Specification**

Showroom Location: None · Operating Weight: 64500 . Bucket Capacity: 3.8 · Machine Weight: 65000 KG Hydraulic Cylinder Brand: Original • Hydraulic Pump Brand: Original Hydraulic Valve Brand: Original ISUZU . Engine Brand: • Power: 350 • Machinery Test Report: Provided • Video Outgoing-inspection: Provided

 Core Components: Pressure Vessel, Motor, Other, Bearing, Gear, Pump, Gearbox, Engine, PLC

Year: 2019Working Hours: 0-2000