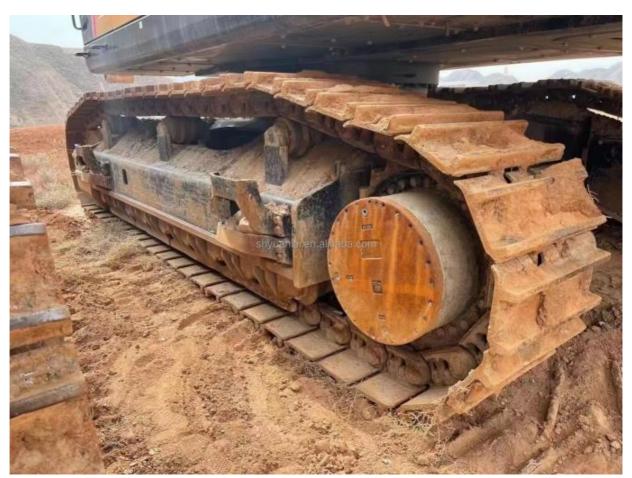

### **Product Specification**

Showroom Location: None · Operating Weight: 64500 . Bucket Capacity: 3.8 · Machine Weight: 65000 KG Hydraulic Cylinder Brand: Original • Hydraulic Pump Brand: Original Hydraulic Valve Brand: Original ISUZU . Engine Brand: • Power: 350 • Machinery Test Report: Provided • Video Outgoing-inspection: Provided

 Core Components: Pressure Vessel, Motor, Other, Bearing, Gear, Pump, Gearbox, Engine, PLC

Year: 2019Working Hours: 0-2000