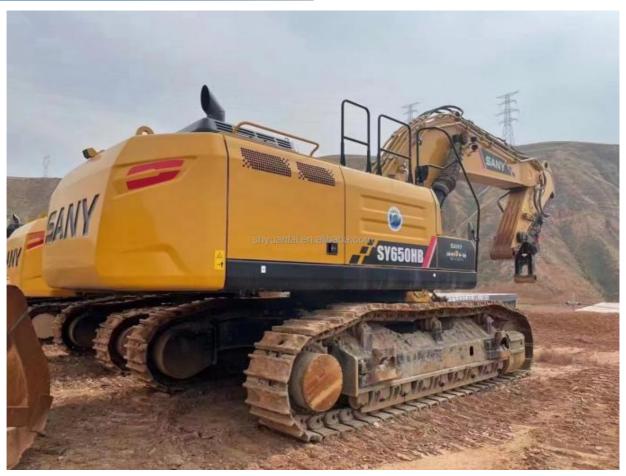

# Low price sale of original hydraulic track type Sany SY650 second-hand excavator and hook machine

### **Product Specification**

Showroom Location: None · Operating Weight: 64500 . Bucket Capacity: 3.8 · Machine Weight: 65000 KG Hydraulic Cylinder Brand: Original • Hydraulic Pump Brand: Original Hydraulic Valve Brand: Original ISUZU . Engine Brand: • Power: 350 • Machinery Test Report: Provided • Video Outgoing-inspection: Provided