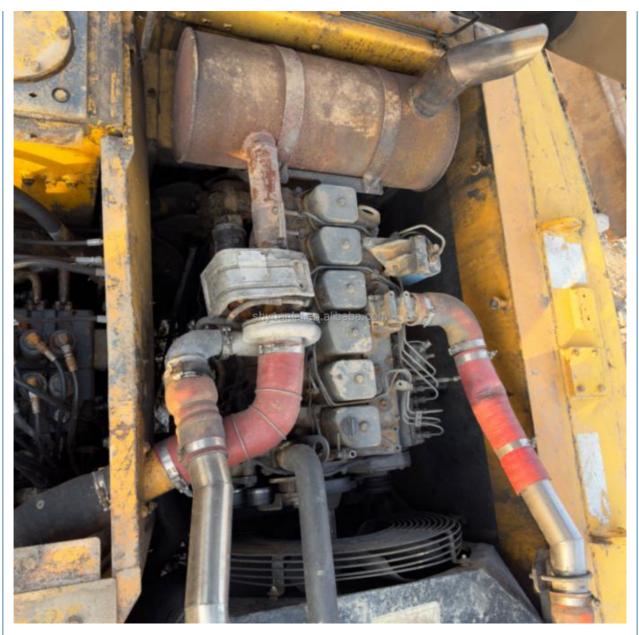

## Original Hydraulic Pump Used Hyundai 225lc-9T Excavator with Overall Soft **Steel Design**

## **Product Specification**

- Showroom Location:
- Operating Weight: Bucket Capacity:
- Machine Weight:
- Hydraulic Cylinder Brand: Original
- Hydraulic Pump Brand: Original
- Hydraulic Valve Brand:
- . Engine Brand:
- Power:
- Machinery Test Report: Provided
- Video Outgoing-inspection: Provided
- Core Components: Pressure Vessel, Motor, Other, Bearing, Gear, Pump, Gearbox, Engine, PLC • Year: 2019 Working Hours: 0-2000

None

22,570

1.05m<sup>3</sup>

22000 KG

Original

Cummins 112KW