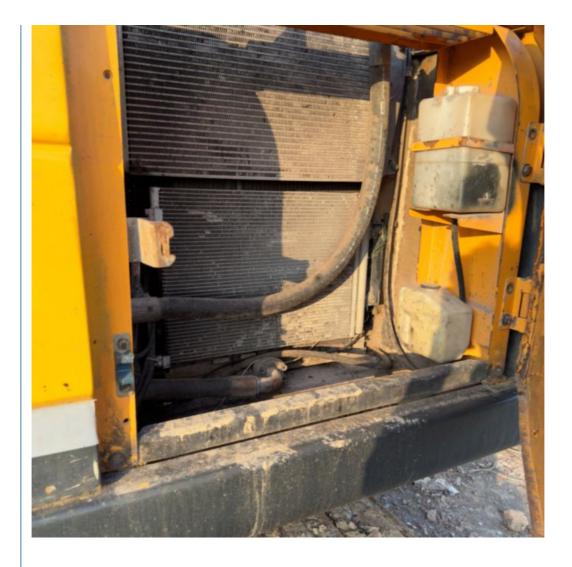

## Original Hydraulic Pump Used Hyundai 225lc-9T Excavator with Overall Soft **Steel Design**

## **Product Specification**

- Showroom Location:
- Operating Weight: Bucket Capacity:
- Machine Weight:
- Hydraulic Cylinder Brand: Original
- Hydraulic Pump Brand: Original
- Hydraulic Valve Brand:
- . Engine Brand:
- Power:
- Machinery Test Report: Provided
- Video Outgoing-inspection: Provided
- Core Components: Pressure Vessel, Motor, Other, Bearing, Gear, Pump, Gearbox, Engine, PLC • Year: 2019 Working Hours: 0-2000

None

22,570

1.05m<sup>3</sup>

22000 KG

Original

Cummins 112KW