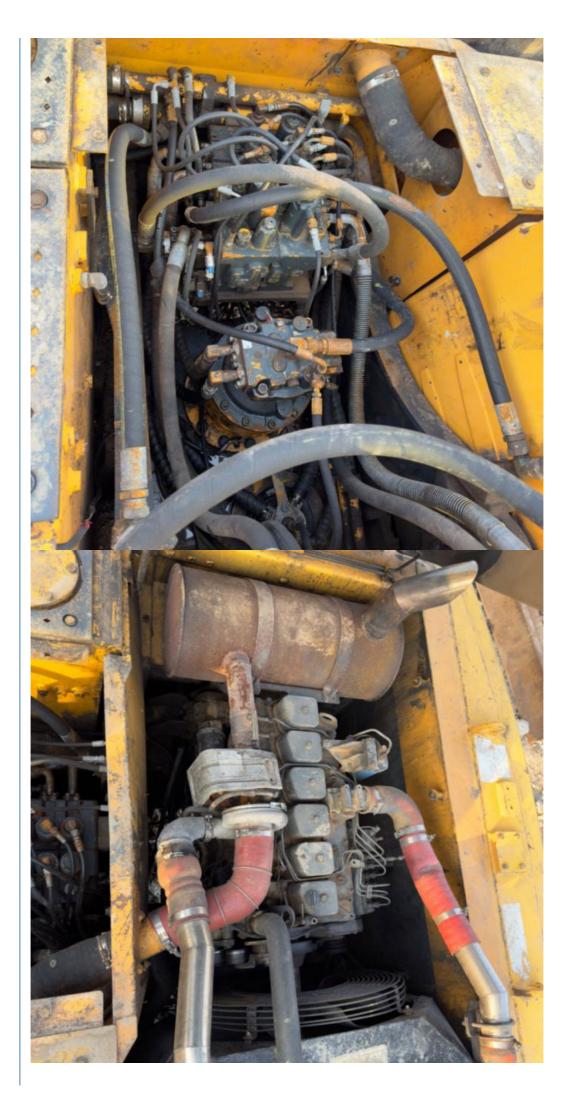

## Original Hydraulic Pump Used Hyundai 225lc-9T Excavator with Overall Soft **Steel Design**

## **Product Specification**

- Showroom Location:
- Operating Weight: Bucket Capacity:
- Machine Weight:
- Hydraulic Cylinder Brand: Original
- Hydraulic Pump Brand: Original
- Hydraulic Valve Brand:
- . Engine Brand:
- Power:
- Machinery Test Report: Provided
- Video Outgoing-inspection: Provided
- Core Components: Pressure Vessel, Motor, Other, Bearing, Gear, Pump, Gearbox, Engine, PLC • Year: 2019 Working Hours: 0-2000

None

22,570

1.05m<sup>3</sup>

22000 KG

Original

Cummins 112KW