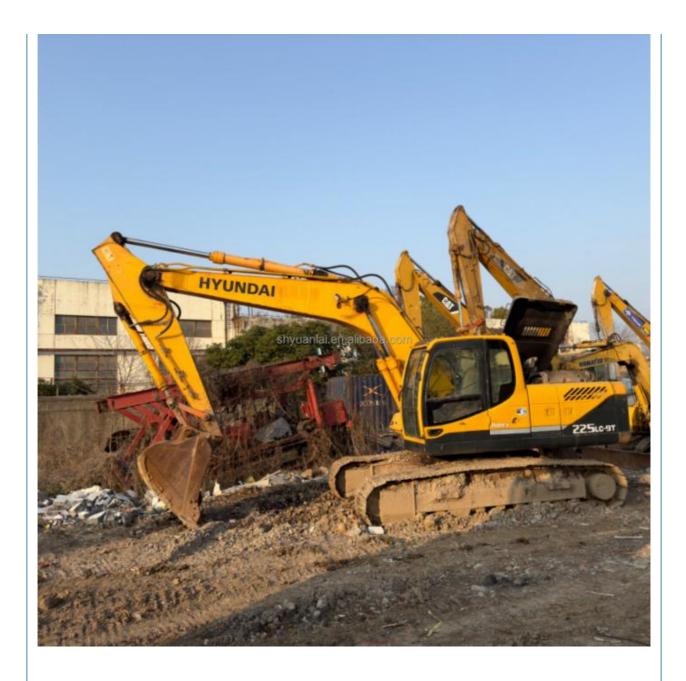

## Original Hydraulic Pump Used Hyundai 225lc-9T Excavator with Overall Soft **Steel Design**

## **Product Specification**

- Showroom Location:
- Operating Weight: Bucket Capacity:
- Machine Weight:
- Hydraulic Cylinder Brand: Original
- Hydraulic Pump Brand: Original
- Hydraulic Valve Brand:
- . Engine Brand:
- Power:
- Machinery Test Report: Provided
- Video Outgoing-inspection: Provided
- Core Components: Pressure Vessel, Motor, Other, Bearing, Gear, Pump, Gearbox, Engine, PLC • Year: 2019 Working Hours: 0-2000

None

22,570

1.05m<sup>3</sup>

22000 KG

Original

Cummins 112KW