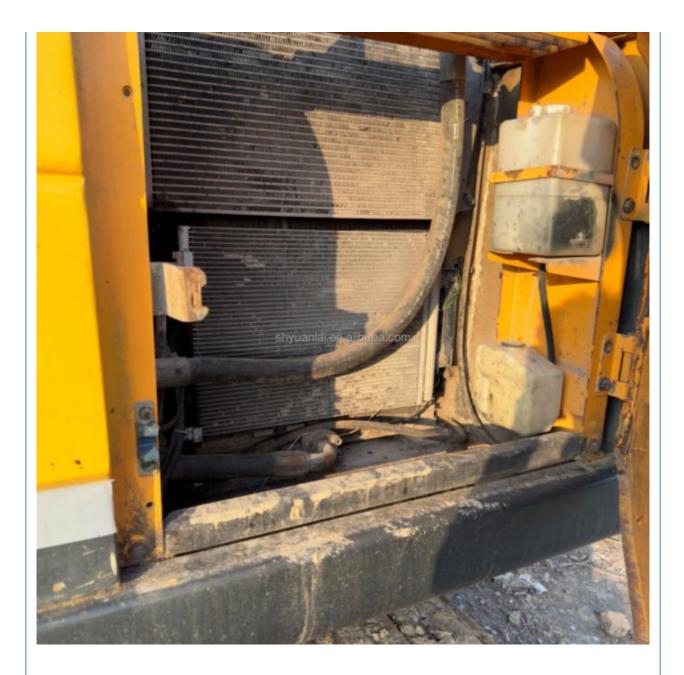

## Original Hydraulic Pump Used Hyundai 225lc-9T Excavator with Overall Soft **Steel Design**

## **Product Specification**

- Showroom Location:
- Operating Weight: Bucket Capacity:
- Machine Weight:
- Hydraulic Cylinder Brand: Original
- Hydraulic Pump Brand: Original
- Hydraulic Valve Brand:
- . Engine Brand:
- Power:
- Machinery Test Report: Provided
- Video Outgoing-inspection: Provided
- Core Components: Pressure Vessel, Motor, Other, Bearing, Gear, Pump, Gearbox, Engine, PLC • Year: 2019 Working Hours: 0-2000

None

22,570

1.05m<sup>3</sup>

22000 KG

Original

Cummins 112KW