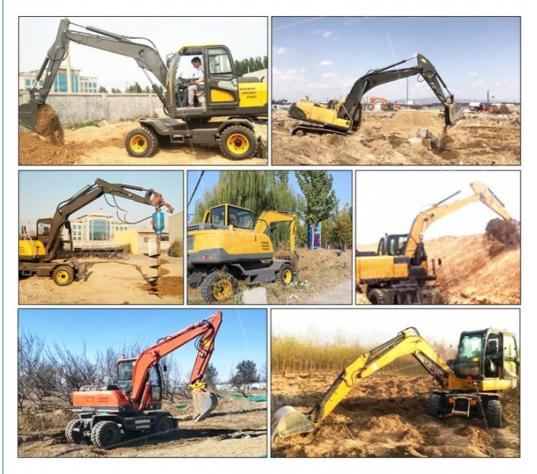

# Application scenarios

Digging a trench in the orchard

Crushing and demolition

House construction

Urban construction

**Rural transformation** 

Wasteland cultivation of grass

Grab handling

**Rotary drill pits** 

Vineyard excavation Landscape construction

Mountain forest reclamation

**Road construction** 

**Ø** Shanghai Hehuang Construction Machinery Co., Ltd.

♦ +8615021417458 15021417458@163.com e used-excavator-machine.com