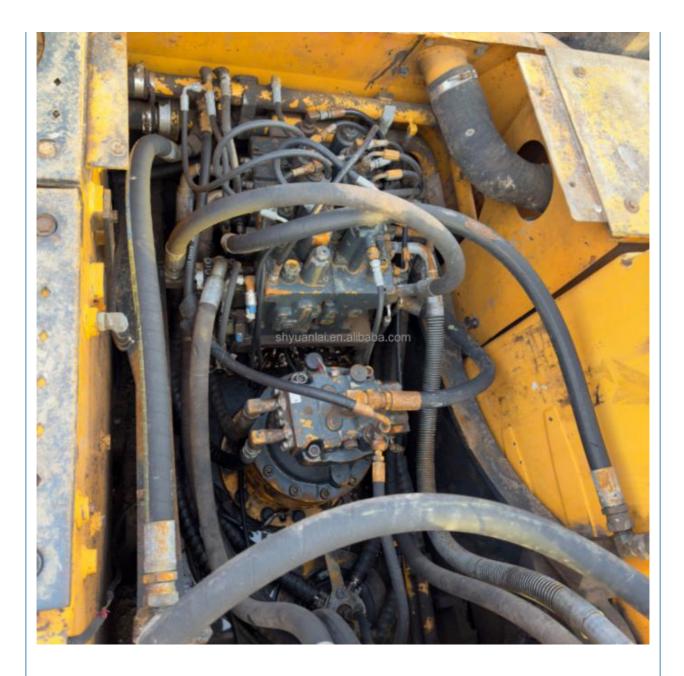

## Original Hydraulic Pump Used Hyundai 225lc-9T Excavator with Overall Soft **Steel Design**

## **Product Specification**

- Showroom Location:
- Operating Weight: Bucket Capacity:
- Machine Weight:
- Hydraulic Cylinder Brand: Original
- Hydraulic Pump Brand: Original
- Hydraulic Valve Brand:
- . Engine Brand:
- Power:
- Machinery Test Report: Provided
- Video Outgoing-inspection: Provided
- Core Components: Pressure Vessel, Motor, Other, Bearing, Gear, Pump, Gearbox, Engine, PLC • Year: 2019 Working Hours: 0-2000

None

22,570

1.05m<sup>3</sup>

22000 KG

Original

Cummins 112KW