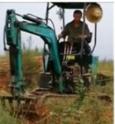

## Original Hydraulic Pump Used Hyundai 225lc-9T Excavator with Overall Soft **Steel Design**

## **Product Specification**

- Showroom Location:
- Operating Weight: Bucket Capacity:
- Machine Weight:
- Hydraulic Cylinder Brand: Original
- Hydraulic Pump Brand: Original
- Hydraulic Valve Brand:
- . Engine Brand:
- Power:
- Machinery Test Report: Provided
- Video Outgoing-inspection: Provided
- Core Components: Pressure Vessel, Motor, Other, Bearing, Gear, Pump, Gearbox, Engine, PLC • Year: 2019 Working Hours: 0-2000

None

22,570

1.05m<sup>3</sup>

22000 KG

Original

Cummins 112KW