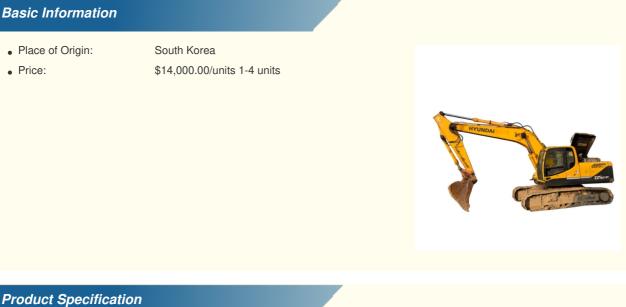

## Original Hydraulic Pump Used Hyundai 225lc-9T Excavator with Overall Soft **Steel Design**

## **Product Specification**

- Showroom Location:
- Operating Weight: Bucket Capacity:
- Machine Weight:
- Hydraulic Cylinder Brand: Original
- Hydraulic Pump Brand: Original
- Hydraulic Valve Brand:
- . Engine Brand:
- Power:
- Machinery Test Report: Provided
- Video Outgoing-inspection: Provided
- Core Components: Pressure Vessel, Motor, Other, Bearing, Gear, Pump, Gearbox, Engine, PLC • Year: 2019 Working Hours: 0-2000