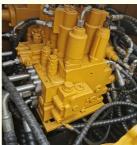

#### **Product Specification**

- Showroom Location:
- Operating Weight:
- Bucket Capacity:
- Machine Weight:
- Hydraulic Cylinder Brand: Original
- Hydraulic Pump Brand: Original
- Hydraulic Valve Brand:
- Engine Brand:
- Power:
- Machinery Test Report: Provided
- Video Outgoing-inspection: Provided
- Core Components: Pressure Vessel, Motor, Other, Bearing, Gear, Pump, Gearbox, Engine, PLC
  Year: 2020

0-2000

None

20900

0.93m<sup>3</sup>

Original MITSUBISHI

114KW

21000 KG