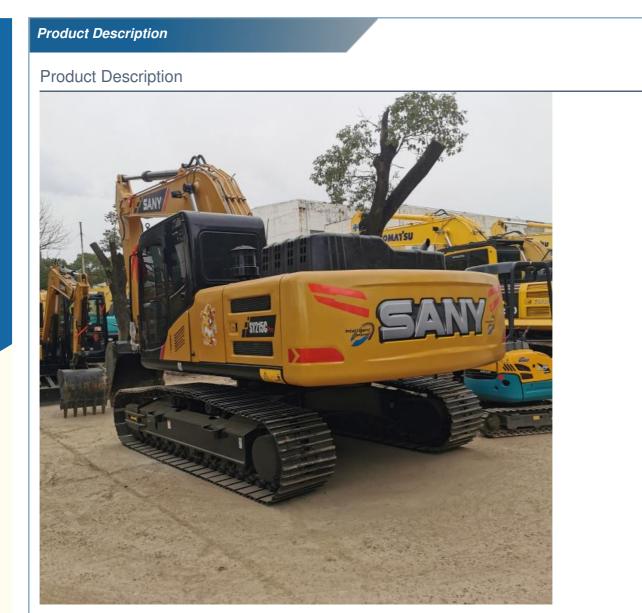

# 2020/2021 Model Used Sany ExcavatorsUsed Sany SYSY215C-9 Excavator For Sale

#### **Product Specification**

- Showroom Location:
- Operating Weight:
- Bucket Capacity:
- Machine Weight:
- Hydraulic Cylinder Brand: Original
- Hydraulic Pump Brand: Original
- Hydraulic Valve Brand:
- Engine Brand:
- Power:
- Machinery Test Report: Provided
- Video Outgoing-inspection: Provided
- Core Components: Pressure Vessel, Motor, Other, Bearing, Gear, Pump, Gearbox, Engine, PLC
  Year: 2020

0-2000

None

20900

0.93m<sup>3</sup>

Original MITSUBISHI

114KW

21000 KG