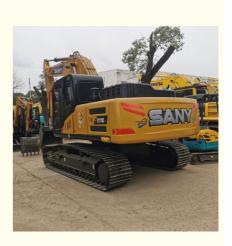

# 2020/2021 Model Used Sany ExcavatorsUsed Sany SYSY215C-9 Excavator For Sale

#### **Product Specification**

- Showroom Location:
- Operating Weight:
- Bucket Capacity:
- Machine Weight:
- Hydraulic Cylinder Brand: Original
- Hydraulic Pump Brand: Original
- Hydraulic Valve Brand:
- Engine Brand:
- Power:
- Machinery Test Report: Provided
- Video Outgoing-inspection: Provided
- Core Components: Pressure Vessel, Motor, Other, Bearing, Gear, Pump, Gearbox, Engine, PLC
  Year: 2020

0-2000

None

20900

0.93m<sup>3</sup>

Original MITSUBISHI

114KW

21000 KG