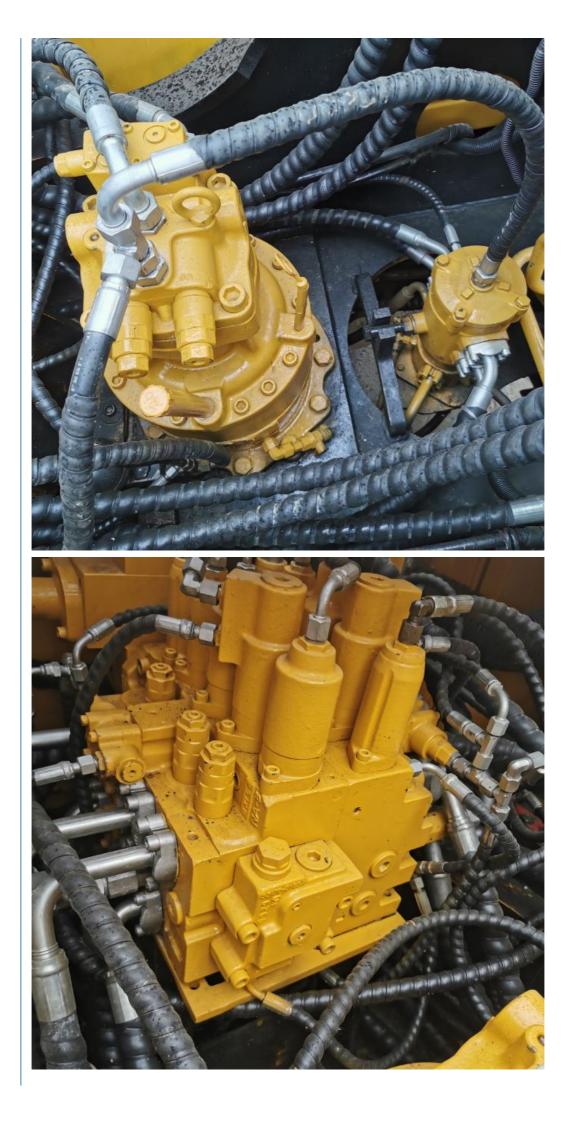

#### **Product Specification**

- Showroom Location:
- Operating Weight:
- Bucket Capacity:
- Machine Weight:
- Hydraulic Cylinder Brand: Original
- Hydraulic Pump Brand: Original
- Hydraulic Valve Brand:
- Engine Brand:
- Power:
- Machinery Test Report: Provided
- Video Outgoing-inspection: Provided
- Core Components: Pressure Vessel, Motor, Other, Bearing, Gear, Pump, Gearbox, Engine, PLC
  Year: 2020

0-2000

None

20900

0.93m<sup>3</sup>

Original MITSUBISHI

114KW

21000 KG