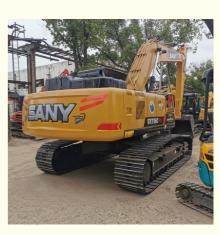

# 2020/2021 Model Used Sany ExcavatorsUsed Sany SYSY215C-9 Excavator For Sale

#### **Product Specification**

- Showroom Location:
- Operating Weight:
- Bucket Capacity:
- Machine Weight:
- Hydraulic Cylinder Brand: Original
- Hydraulic Pump Brand: Original
- Hydraulic Valve Brand:
- Engine Brand:
- Power:
- Machinery Test Report: Provided
- Video Outgoing-inspection: Provided
- Core Components: Pressure Vessel, Motor, Other, Bearing, Gear, Pump, Gearbox, Engine, PLC
  Year: 2020

0-2000

None

20900

0.93m<sup>3</sup>

Original MITSUBISHI

114KW

21000 KG