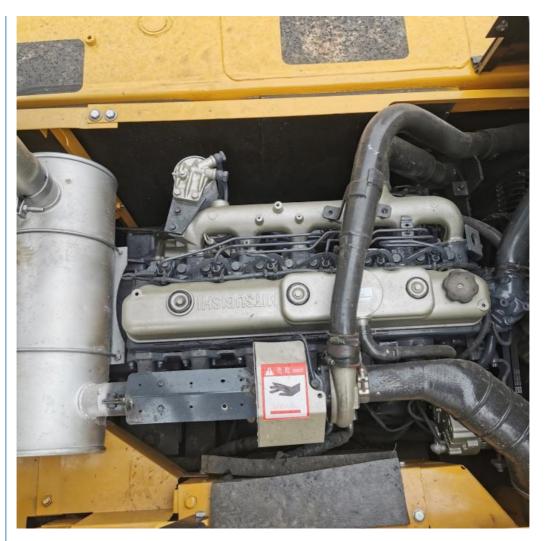

#### **Product Specification**

- Showroom Location:
- Operating Weight:
- Bucket Capacity:
- Machine Weight:
- Hydraulic Cylinder Brand: Original
- Hydraulic Pump Brand: Original
- Hydraulic Valve Brand:
- Engine Brand:
- Power:
- Machinery Test Report: Provided
- Video Outgoing-inspection: Provided
- Core Components: Pressure Vessel, Motor, Other, Bearing, Gear, Pump, Gearbox, Engine, PLC
  Year: 2020

0-2000

None

20900

0.93m<sup>3</sup>

Original MITSUBISHI

114KW

21000 KG