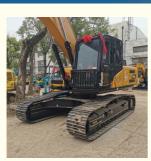

# 2020/2021 Model Used Sany ExcavatorsUsed Sany SYSY215C-9 Excavator For Sale

#### **Product Specification**

- Showroom Location:
- Operating Weight:
- Bucket Capacity:
- Machine Weight:
- Hydraulic Cylinder Brand: Original
- Hydraulic Pump Brand: Original
- Hydraulic Valve Brand:
- Engine Brand:
- Power:
- Machinery Test Report: Provided
- Video Outgoing-inspection: Provided
- Core Components: Pressure Vessel, Motor, Other, Bearing, Gear, Pump, Gearbox, Engine, PLC
  Year: 2020

0-2000

None

20900

0.93m<sup>3</sup>

Original MITSUBISHI

114KW

21000 KG