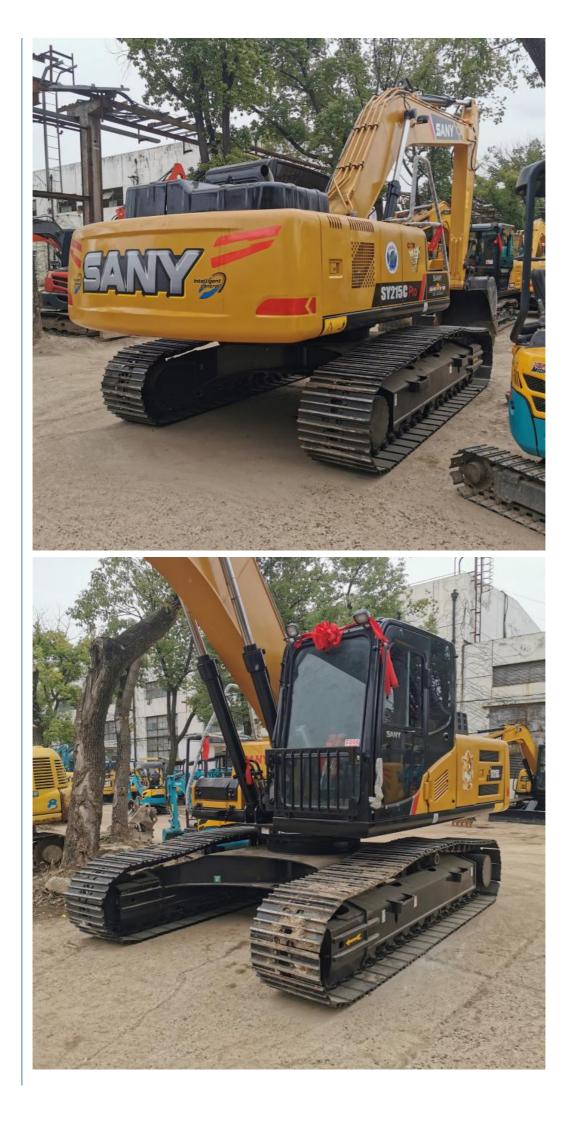

|
| 1 unit                            |
| \$22,000.00/units 1-4 units       |
| 7days                             |
| T/T, L/C, D/A, D/P, Western Union |
| 150 units                         |
|                                   |

China

SANY



#### **Product Specification**

- Showroom Location:
- Operating Weight:
- Bucket Capacity:
- Machine Weight:
- Hydraulic Cylinder Brand: Original
- Hydraulic Pump Brand: Original
- Hydraulic Valve Brand:
- Engine Brand:
- Power:
- Machinery Test Report: Provided
- Video Outgoing-inspection: Provided
- Core Components: Pressure Vessel, Motor, Other, Bearing, Gear, Pump, Gearbox, Engine, PLC
  Year: 2020

0-2000

None

20900

0.93m<sup>3</sup>

Original MITSUBISHI

114KW

21000 KG



#### More Images

Working Hours:

















#### FAQ

#### 1. who are we?

We are based in Shanghai, China, start from 2013,sell to Domestic Market(30.00%),Southeast Asia(15.00%),Eastern Europe(10.00%),Mid East(10.00%),Eastern Asia(5.00%),North America(5.00%),South America(5.00%),Oceania(5.00%),Central America(5.00%),Northern Europe(5.00%),Africa(5.00%),South Asia(0.00%),Western Europe(0.00%),Southern Europe(0.00%). There are total about 5-10 people in our office.

#### 2. how can we guarantee quality?

Always a pre-production sample before mass production;

Always final Inspection before shipment;

#### 3.what can you buy from us?

Used Excavator, Used Loader, Used Bulldozer, Used Forklift, Used Crane

#### 4. why should you buy from us not from other suppliers?

1. Our company is a large second-hand excavator exporter in Sha