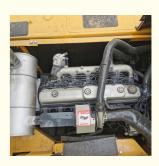

#### **Product Specification**

- Showroom Location:
- Operating Weight:
- Bucket Capacity:
- Machine Weight:
- Hydraulic Cylinder Brand: Original
- Hydraulic Pump Brand: Original
- Hydraulic Valve Brand:
- Engine Brand:
- Power:
- Machinery Test Report: Provided
- Video Outgoing-inspection: Provided
- Core Components: Pressure Vessel, Motor, Other, Bearing, Gear, Pump, Gearbox, Engine, PLC
  Year: 2020

0-2000

None

20900

0.93m<sup>3</sup>

Original MITSUBISHI

114KW

21000 KG