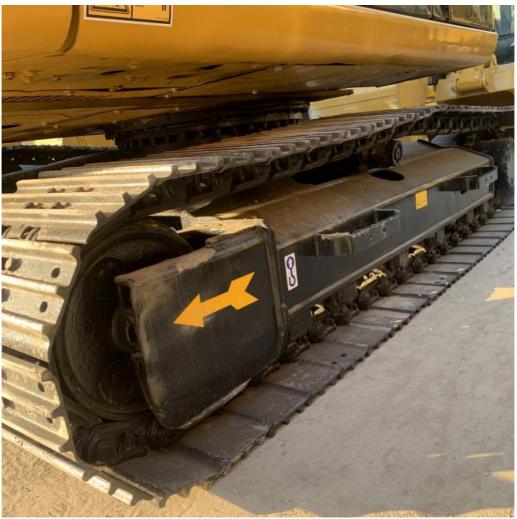

#### **Product Specification**

Showroom Location: None · Operating Weight: 13430 0.52m<sup>3</sup> . Bucket Capacity: • Machine Weight: 13000 KG Hydraulic Cylinder Brand: Original • Hydraulic Pump Brand: Original • Hydraulic Valve Brand: Original Cat . Engine Brand: 67KW • Power: • Machinery Test Report: Provided • Video Outgoing-inspection: Provided

 Core Components: Pressure Vessel, Motor, Other, Bearing, Gear, Pump, Gearbox, Engine, PLC

Year: 2020Working Hours: 0-2000