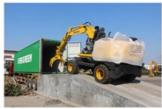

# CAT313D2 Excavator 13ton Mini Used 67KW 13000 KG in Shanghai with Excellent Condition

#### **Product Specification**

Showroom Location: None · Operating Weight: 13430 0.52m<sup>3</sup> . Bucket Capacity: • Machine Weight: 13000 KG Hydraulic Cylinder Brand: Original • Hydraulic Pump Brand: Original • Hydraulic Valve Brand: Original Cat . Engine Brand: 67KW • Power: • Machinery Test Report: Provided • Video Outgoing-inspection: Provided