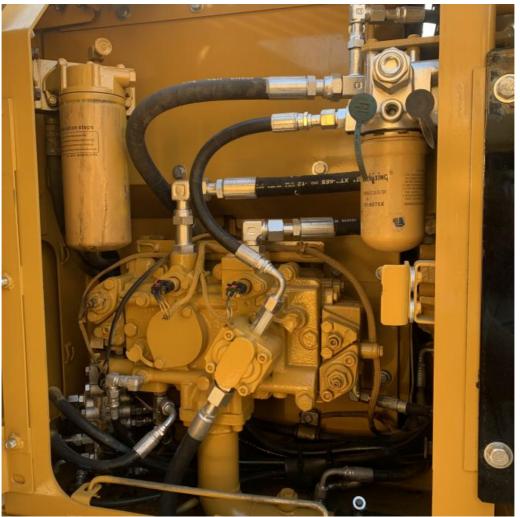

#### **Product Specification**

Showroom Location: None · Operating Weight: 13430 0.52m<sup>3</sup> . Bucket Capacity: • Machine Weight: 13000 KG Hydraulic Cylinder Brand: Original • Hydraulic Pump Brand: Original • Hydraulic Valve Brand: Original Cat . Engine Brand: 67KW • Power: • Machinery Test Report: Provided • Video Outgoing-inspection: Provided