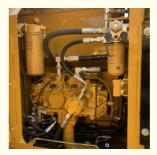

#### **Product Specification**

Showroom Location: None · Operating Weight: 13430 0.52m<sup>3</sup> . Bucket Capacity: • Machine Weight: 13000 KG Hydraulic Cylinder Brand: Original • Hydraulic Pump Brand: Original • Hydraulic Valve Brand: Original Cat . Engine Brand: 67KW • Power: • Machinery Test Report: Provided • Video Outgoing-inspection: Provided

 Core Components: Pressure Vessel, Motor, Other, Bearing, Gear, Pump, Gearbox, Engine, PLC

Year: 2020Working Hours: 0-2000