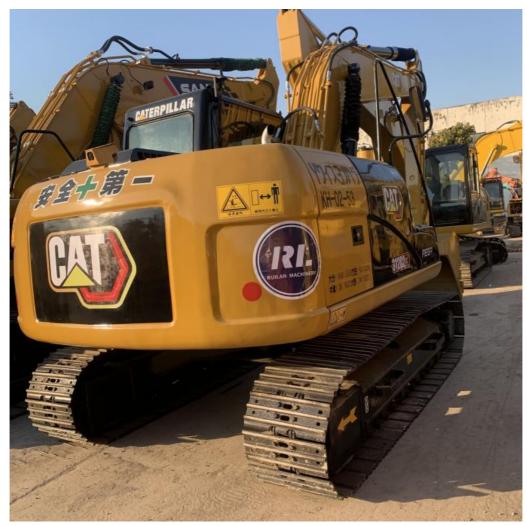

# CAT313D2 Excavator 13ton Mini Used 67KW 13000 KG in Shanghai with Excellent Condition

#### **Product Specification**

Showroom Location: None · Operating Weight: 13430 0.52m<sup>3</sup> . Bucket Capacity: • Machine Weight: 13000 KG Hydraulic Cylinder Brand: Original • Hydraulic Pump Brand: Original • Hydraulic Valve Brand: Original Cat . Engine Brand: 67KW • Power: • Machinery Test Report: Provided • Video Outgoing-inspection: Provided

 Core Components: Pressure Vessel, Motor, Other, Bearing, Gear, Pump, Gearbox, Engine, PLC

Year: 2020Working Hours: 0-2000