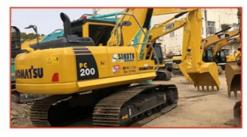

# CAT313D2 Excavator 13ton Mini Used 67KW 13000 KG in Shanghai with Excellent Condition

#### **Product Specification**

Showroom Location: None · Operating Weight: 13430 0.52m<sup>3</sup> . Bucket Capacity: • Machine Weight: 13000 KG Hydraulic Cylinder Brand: Original • Hydraulic Pump Brand: Original • Hydraulic Valve Brand: Original Cat . Engine Brand: 67KW • Power: • Machinery Test Report: Provided • Video Outgoing-inspection: Provided