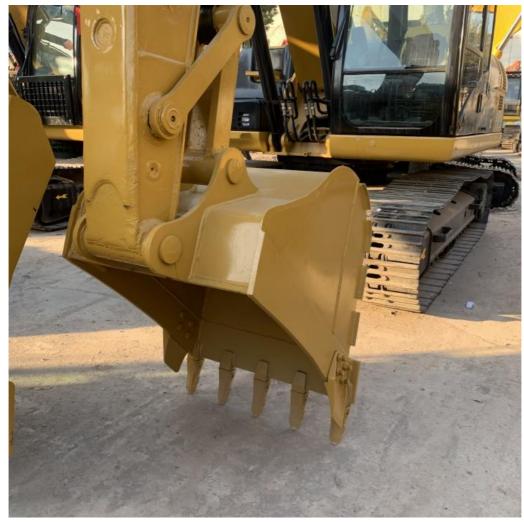

#### **Product Specification**

Showroom Location: None · Operating Weight: 13430 0.52m<sup>3</sup> . Bucket Capacity: • Machine Weight: 13000 KG Hydraulic Cylinder Brand: Original • Hydraulic Pump Brand: Original • Hydraulic Valve Brand: Original Cat . Engine Brand: 67KW • Power: • Machinery Test Report: Provided • Video Outgoing-inspection: Provided

 Core Components: Pressure Vessel, Motor, Other, Bearing, Gear, Pump, Gearbox, Engine, PLC

Year: 2020Working Hours: 0-2000