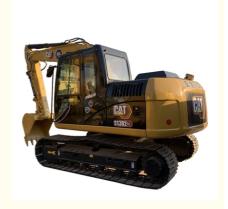

# CAT313D2 Excavator 13ton Mini Used 67KW 13000 KG in Shanghai with Excellent Condition

#### **Product Specification**

Showroom Location: None · Operating Weight: 13430 0.52m<sup>3</sup> . Bucket Capacity: • Machine Weight: 13000 KG Hydraulic Cylinder Brand: Original • Hydraulic Pump Brand: Original • Hydraulic Valve Brand: Original Cat . Engine Brand: 67KW • Power: • Machinery Test Report: Provided • Video Outgoing-inspection: Provided