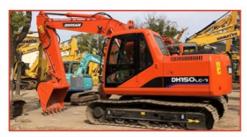

# CAT313D2 Excavator 13ton Mini Used 67KW 13000 KG in Shanghai with Excellent Condition

#### **Product Specification**

Showroom Location: None · Operating Weight: 13430 0.52m<sup>3</sup> . Bucket Capacity: • Machine Weight: 13000 KG Hydraulic Cylinder Brand: Original • Hydraulic Pump Brand: Original • Hydraulic Valve Brand: Original Cat . Engine Brand: 67KW • Power: • Machinery Test Report: Provided • Video Outgoing-inspection: Provided