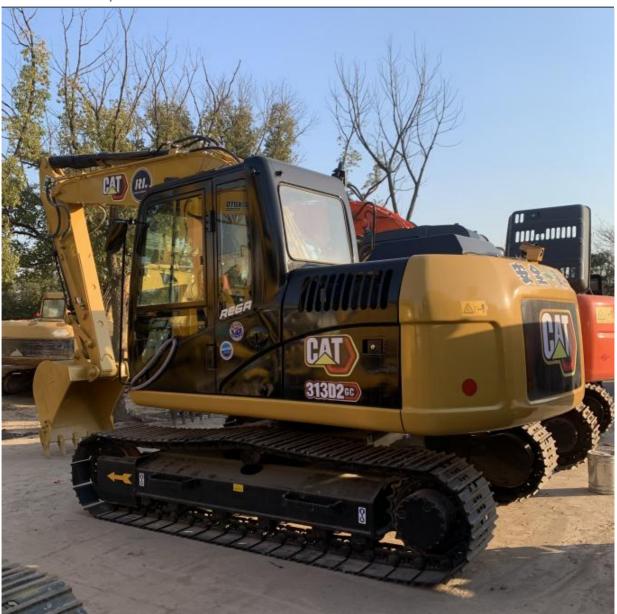

# CAT313D2 Excavator 13ton Mini Used 67KW 13000 KG in Shanghai with Excellent Condition

#### **Product Specification**

Showroom Location: None · Operating Weight: 13430 0.52m<sup>3</sup> . Bucket Capacity: • Machine Weight: 13000 KG Hydraulic Cylinder Brand: Original • Hydraulic Pump Brand: Original • Hydraulic Valve Brand: Original Cat . Engine Brand: 67KW • Power: • Machinery Test Report: Provided • Video Outgoing-inspection: Provided

 Core Components: Pressure Vessel, Motor, Other, Bearing, Gear, Pump, Gearbox, Engine, PLC

Year: 2020Working Hours: 0-2000