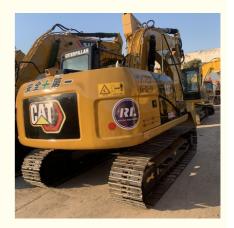

# CAT313D2 Excavator 13ton Mini Used 67KW 13000 KG in Shanghai with Excellent Condition

#### **Product Specification**

Showroom Location: None · Operating Weight: 13430 0.52m<sup>3</sup> . Bucket Capacity: • Machine Weight: 13000 KG Hydraulic Cylinder Brand: Original • Hydraulic Pump Brand: Original • Hydraulic Valve Brand: Original Cat . Engine Brand: 67KW • Power: • Machinery Test Report: Provided • Video Outgoing-inspection: Provided