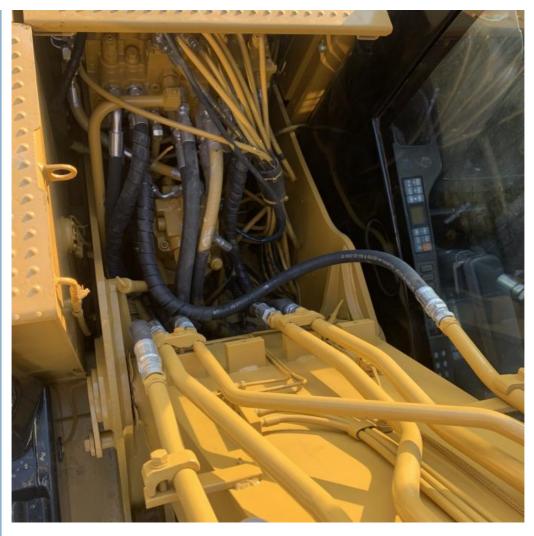

#### **Product Specification**

Showroom Location: None · Operating Weight: 13430 0.52m<sup>3</sup> . Bucket Capacity: • Machine Weight: 13000 KG Hydraulic Cylinder Brand: Original • Hydraulic Pump Brand: Original • Hydraulic Valve Brand: Original Cat . Engine Brand: 67KW • Power: • Machinery Test Report: Provided • Video Outgoing-inspection: Provided