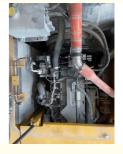

#### **Product Specification**

Showroom Location: None · Operating Weight: 14100 0.53m<sup>3</sup> . Bucket Capacity: · Machine Weight: 15000 KG Hydraulic Cylinder Brand: Original • Hydraulic Pump Brand: Original Hydraulic Valve Brand: Original ISUZU . Engine Brand: 72.7KW • Power: • Machinery Test Report: Provided • Video Outgoing-inspection: Provided

 Core Components: Pressure Vessel, Motor, Other, Bearing, Gear, Pump, Gearbox, Engine, PLC

Year: 2020Working Hours: 0-2000