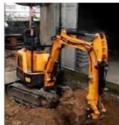

# Original Hydraulic Cylinder Used Sany SY155 Excavator For Country Markets

#### **Product Specification**

Showroom Location: None · Operating Weight: 14100 0.53m<sup>3</sup> . Bucket Capacity: · Machine Weight: 15000 KG Hydraulic Cylinder Brand: Original • Hydraulic Pump Brand: Original Hydraulic Valve Brand: Original ISUZU . Engine Brand: 72.7KW • Power: • Machinery Test Report: Provided • Video Outgoing-inspection: Provided