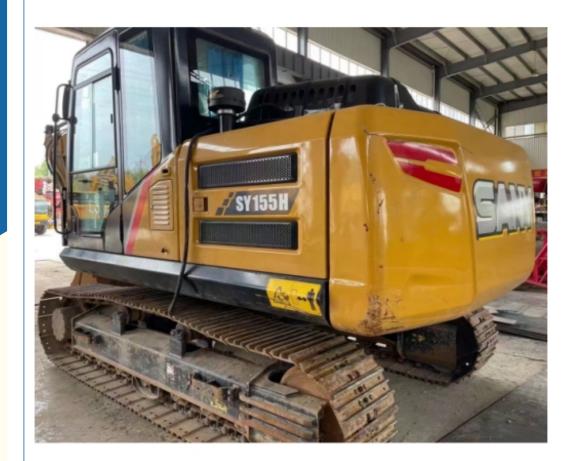

# Original Hydraulic Cylinder Used Sany SY155 Excavator For Country Markets

#### **Product Specification**

Showroom Location: None · Operating Weight: 14100 0.53m<sup>3</sup> . Bucket Capacity: · Machine Weight: 15000 KG Hydraulic Cylinder Brand: Original • Hydraulic Pump Brand: Original Hydraulic Valve Brand: Original ISUZU . Engine Brand: 72.7KW • Power: • Machinery Test Report: Provided • Video Outgoing-inspection: Provided

 Core Components: Pressure Vessel, Motor, Other, Bearing, Gear, Pump, Gearbox, Engine, PLC

Year: 2020Working Hours: 0-2000