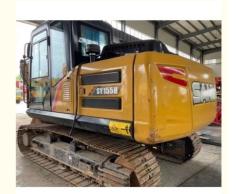

#### **Product Specification**

Showroom Location: None · Operating Weight: 14100 0.53m<sup>3</sup> . Bucket Capacity: · Machine Weight: 15000 KG Hydraulic Cylinder Brand: Original • Hydraulic Pump Brand: Original Hydraulic Valve Brand: Original ISUZU . Engine Brand: 72.7KW • Power: • Machinery Test Report: Provided • Video Outgoing-inspection: Provided

 Core Components: Pressure Vessel, Motor, Other, Bearing, Gear, Pump, Gearbox, Engine, PLC

Year: 2020Working Hours: 0-2000