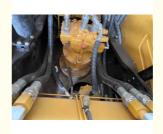

#### **Product Specification**

Showroom Location: None · Operating Weight: 14100 0.53m<sup>3</sup> . Bucket Capacity: · Machine Weight: 15000 KG Hydraulic Cylinder Brand: Original • Hydraulic Pump Brand: Original Hydraulic Valve Brand: Original ISUZU . Engine Brand: 72.7KW • Power: • Machinery Test Report: Provided • Video Outgoing-inspection: Provided

 Core Components: Pressure Vessel, Motor, Other, Bearing, Gear, Pump, Gearbox, Engine, PLC

Year: 2020Working Hours: 0-2000