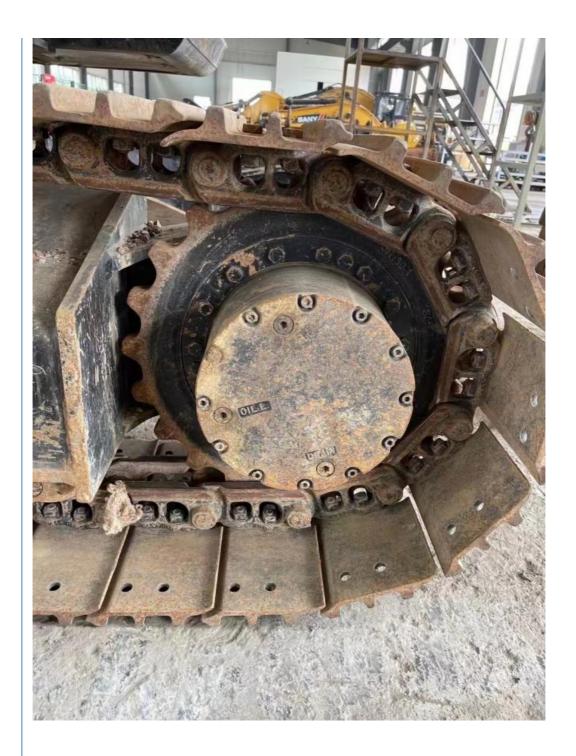

#### **Product Specification**

Showroom Location: None · Operating Weight: 14100 0.53m<sup>3</sup> . Bucket Capacity: · Machine Weight: 15000 KG Hydraulic Cylinder Brand: Original • Hydraulic Pump Brand: Original Hydraulic Valve Brand: Original ISUZU . Engine Brand: 72.7KW • Power: • Machinery Test Report: Provided • Video Outgoing-inspection: Provided

 Core Components: Pressure Vessel, Motor, Other, Bearing, Gear, Pump, Gearbox, Engine, PLC

Year: 2020Working Hours: 0-2000