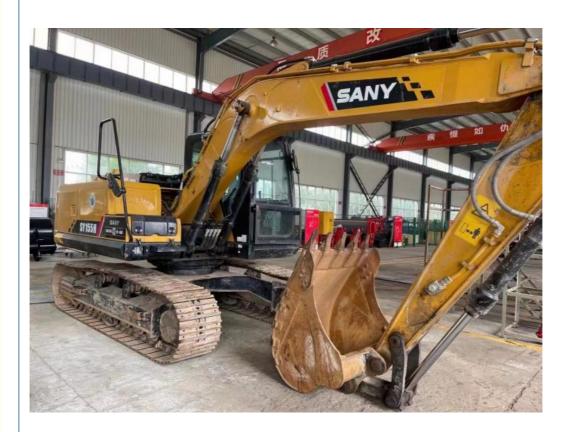

# Original Hydraulic Cylinder Used Sany SY155 Excavator For Country Markets

#### **Product Specification**

Showroom Location: None · Operating Weight: 14100 0.53m<sup>3</sup> . Bucket Capacity: · Machine Weight: 15000 KG Hydraulic Cylinder Brand: Original • Hydraulic Pump Brand: Original Hydraulic Valve Brand: Original ISUZU . Engine Brand: 72.7KW • Power: • Machinery Test Report: Provided • Video Outgoing-inspection: Provided

 Core Components: Pressure Vessel, Motor, Other, Bearing, Gear, Pump, Gearbox, Engine, PLC

Year: 2020Working Hours: 0-2000