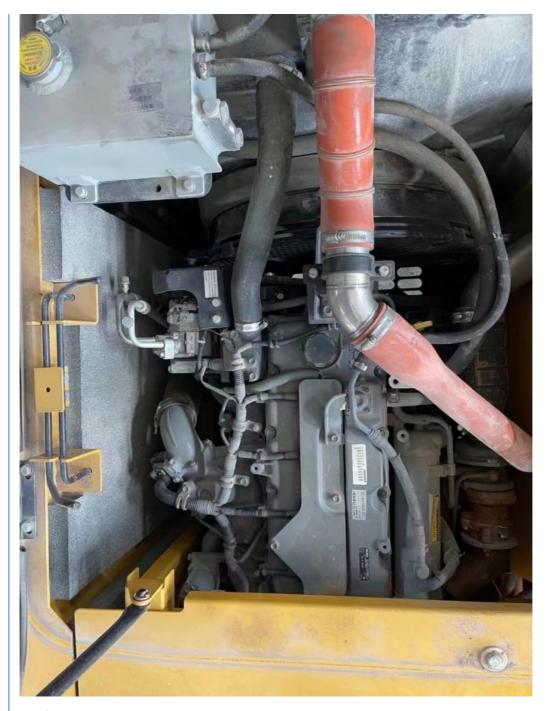

#### **Product Specification**

Showroom Location: None · Operating Weight: 14100 0.53m<sup>3</sup> . Bucket Capacity: · Machine Weight: 15000 KG Hydraulic Cylinder Brand: Original • Hydraulic Pump Brand: Original Hydraulic Valve Brand: Original ISUZU . Engine Brand: 72.7KW • Power: • Machinery Test Report: Provided • Video Outgoing-inspection: Provided

 Core Components: Pressure Vessel, Motor, Other, Bearing, Gear, Pump, Gearbox, Engine, PLC

Year: 2020Working Hours: 0-2000