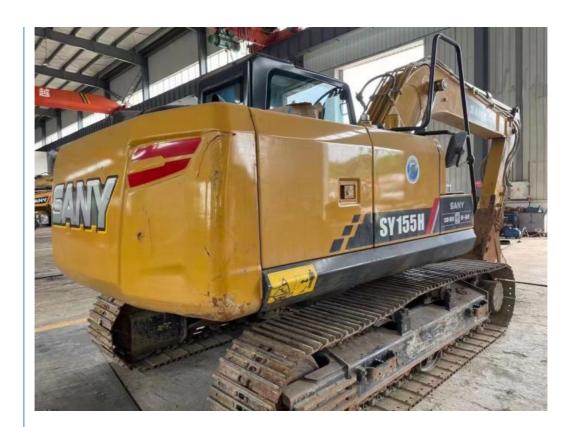

# Original Hydraulic Cylinder Used Sany SY155 Excavator For Country Markets

#### **Product Specification**

Showroom Location: None · Operating Weight: 14100 0.53m<sup>3</sup> . Bucket Capacity: · Machine Weight: 15000 KG Hydraulic Cylinder Brand: Original • Hydraulic Pump Brand: Original Hydraulic Valve Brand: Original ISUZU . Engine Brand: 72.7KW • Power: • Machinery Test Report: Provided • Video Outgoing-inspection: Provided

 Core Components: Pressure Vessel, Motor, Other, Bearing, Gear, Pump, Gearbox, Engine, PLC

Year: 2020Working Hours: 0-2000