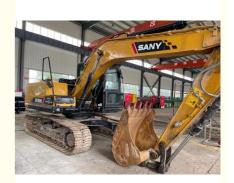

#### **Product Specification**

Showroom Location: None · Operating Weight: 14100 0.53m<sup>3</sup> . Bucket Capacity: · Machine Weight: 15000 KG Hydraulic Cylinder Brand: Original • Hydraulic Pump Brand: Original Hydraulic Valve Brand: Original ISUZU . Engine Brand: 72.7KW • Power: • Machinery Test Report: Provided • Video Outgoing-inspection: Provided

 Core Components: Pressure Vessel, Motor, Other, Bearing, Gear, Pump, Gearbox, Engine, PLC

Year: 2020Working Hours: 0-2000