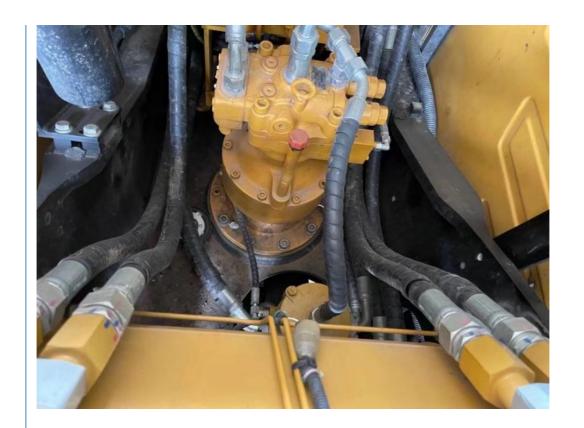

#### **Product Specification**

Showroom Location: None · Operating Weight: 14100 0.53m<sup>3</sup> . Bucket Capacity: · Machine Weight: 15000 KG Hydraulic Cylinder Brand: Original • Hydraulic Pump Brand: Original Hydraulic Valve Brand: Original ISUZU . Engine Brand: 72.7KW • Power: • Machinery Test Report: Provided • Video Outgoing-inspection: Provided

 Core Components: Pressure Vessel, Motor, Other, Bearing, Gear, Pump, Gearbox, Engine, PLC

Year: 2020Working Hours: 0-2000