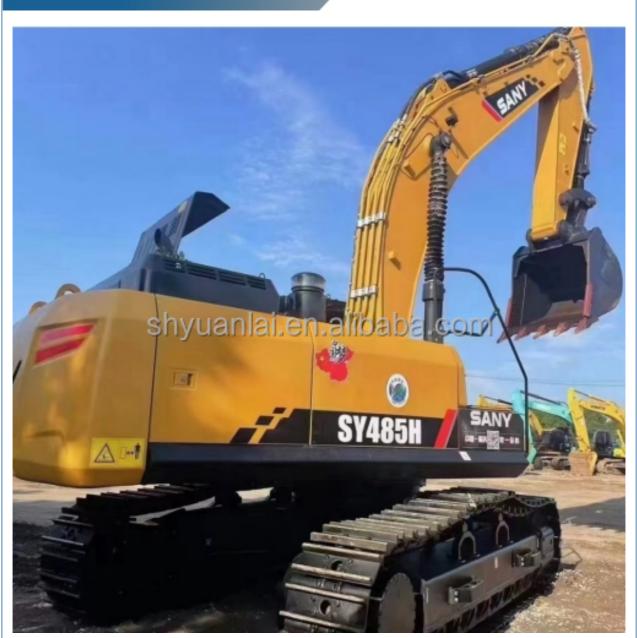

## Original low-price second-hand excavator SANY SY485H, Sany 485,49 tons Sany excavator for sale

## **Product Specification**

- Showroom Location:
- Operating Weight:
- Bucket Capacity:
- Machine Weight:
- Hydraulic Cylinder Brand: Original
- Hydraulic Pump Brand: Original
- Hydraulic Valve Brand:
- Engine Brand:
- Power:
- Machinery Test Report: Provided
- Video Outgoing-inspection: Provided
- Core Components: Pressure Vessel, Motor, Other, Bearing, Gear, Pump, Gearbox, Engine, PLC
- Year:
- Working Hours: