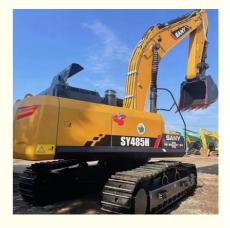

## Original low-price second-hand excavator SANY SY485H, Sany 485,49 tons Sany excavator for sale

## **Product Specification**

- Showroom Location:
- Operating Weight:
- Bucket Capacity:
- Machine Weight:
- Hydraulic Cylinder Brand: Original
- Hydraulic Pump Brand: Original
- Hydraulic Valve Brand:
- Engine Brand:
- Power:
- Machinery Test Report: Provided
- Video Outgoing-inspection: Provided
- Core Components: Pressure Vessel, Motor, Other, Bearing, Gear, Pump, Gearbox, Engine, PLC
- Year:
- Working Hours: