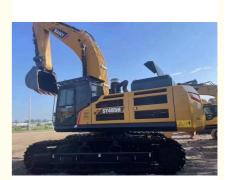

## Original low-price second-hand excavator SANY SY485H, Sany 485,49 tons Sany excavator for sale

## **Product Specification**

- Showroom Location:
- Operating Weight:
- Bucket Capacity:
- Machine Weight:
- Hydraulic Cylinder Brand: Original
- Hydraulic Pump Brand: Original
- Hydraulic Valve Brand:
- Engine Brand:
- Power:
- Machinery Test Report: Provided
- Video Outgoing-inspection: Provided
- Core Components: Pressure Vessel, Motor, Other, Bearing, Gear, Pump, Gearbox, Engine, PLC
- Year:
- Working Hours: