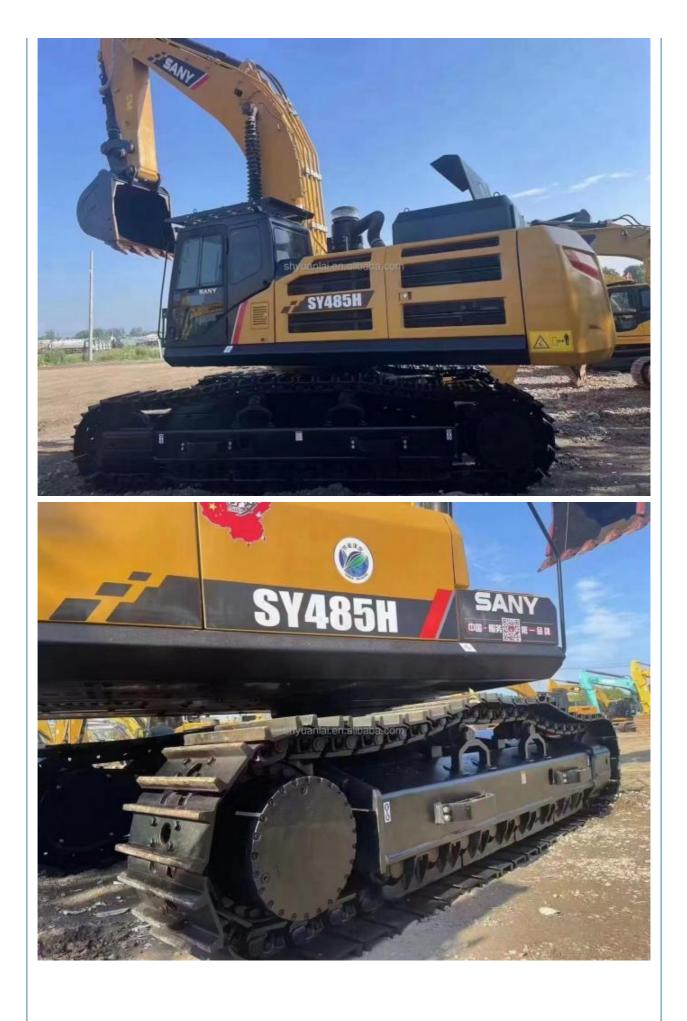

c Information**

- Place of Origin:
- Brand Name:

China

SANY

SY485H

1unit

7 days

None

49500

48000 KG

Original ISUZU

300KW

2019

0-2000

2.6

FQC2417101

\$60,000.00/units 1-4 units

L/C, D/A, D/P, T/T

150units per month

- Certification:
- Model Number:
- Minimum Order Quantity:
- Price:
- Delivery Time:
- Payment Terms:
- Supply Ability:



## **Product Specification**

- Showroom Location:
- Operating Weight:
- Bucket Capacity:
- Machine Weight:
- Hydraulic Cylinder Brand: Original
- Hydraulic Pump Brand: Original
- Hydraulic Valve Brand:
- Engine Brand:
- Power:
- Machinery Test Report: Provided
- Video Outgoing-inspection: Provided
- Core Components: Pressure Vessel, Motor, Other, Bearing, Gear, Pump, Gearbox, Engine, PLC
- Year:
- Working Hours:



## More Images

















#### CONTACT SUPPLIER

If you would like to learn more about product details, please, send

me an inquiry for different models, specifications, and prices. I will

immediately provide you with a product catalog, or provide you with a video on-site to tell you about the use of the product and more

detailed information

#### **Contact Supplier**

If you would like to learn more about product details, please send me inquiries about different models, specifications, and prices. I will immediately provide you with a product catalog or provide you with an on-site video to tell you about the use of the product and more detailed information

#### hot products



## **Company Introduction**





a second-hand excavator sales, Shanghai Hehuang takes "providing benefits for customers and cre