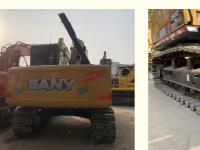

# SANY SY135C Crawler Excavator Digger with Original Hydraulic Pump and Low Working Time

# **Basic Information**

- Place of Origin:
- Price:
- China

None

13500

0.53m<sup>3</sup>

ISUZU

69.6KW

2020

0-2000

13000 KG

\$19,000.00/units 1-4 units



## **Product Specification**

- Showroom Location:
- Operating Weight:
- Bucket Capacity:
- Machine Weight:
- Hydraulic Cylinder Brand: Original
- Hydraulic Pump Brand: Original Original
- Hydraulic Valve Brand:
- . Engine Brand:
- Power: • Machinery Test Report:
- Provided
- Video Outgoing-inspection: Provided Core Components: Pressure Vessel, Motor, Other, Bearing,
- Year:
- Working Hours:



# More Images





Gear, Pump, Gearbox, Engine, PLC





# Product Description









### FAQ

### 1. who are we?

We are based in Shanghai, China, start from 2013,sell to Domestic Market(30.00%),Southeast Asia(15.00%),Eastern Europe(10.00%),Mid East(10.00%),Eastern Asia(5.00%),North America(5.00%),South America(5.00%),Oceania(5.00%),Central America(5.00%),Northern Europe(5.00%),Africa(5.00%),South Asia(0.00%),Western Europe(0.00%),Southern Europe(0.00%). There are total about 5-10 people in our office.

### 2. how can we guarantee quality?

Always a pre-production sample before mass production;

Always final Inspection before shipment;

### 3.what can you buy from us?

Used Excavator, Used Loader, Used Bulldozer, Used Forklift, Used Crane

### 4. why should you buy from us not from other suppliers?

1