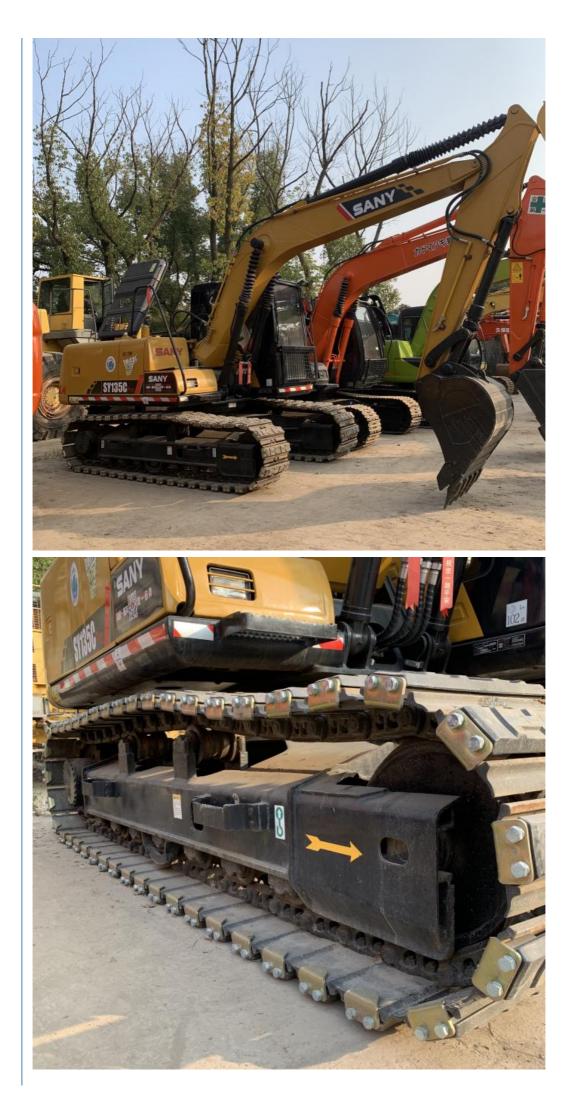

## **Product Specification**

- Showroom Location:
- Operating Weight:
- Bucket Capacity:
- Machine Weight:
- Hydraulic Cylinder Brand: Original
- Hydraulic Pump Brand: Original Original
- Hydraulic Valve Brand:
- . Engine Brand:
- Power: • Machinery Test Report:
- Provided
- Video Outgoing-inspection: Provided Core Components: Pressure Vessel, Motor, Other, Bearing,
- Year:
- Working Hours:

# More Images

Gear, Pump, Gearbox, Engine, PLC