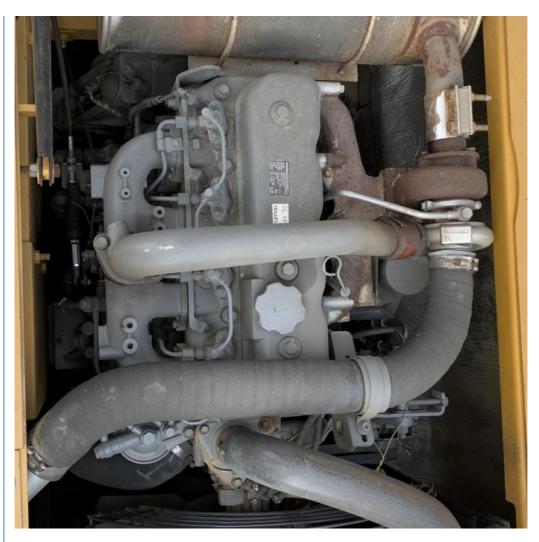

## **Product Specification**

- Showroom Location:
- Operating Weight:
- Bucket Capacity:
- Machine Weight:
- Hydraulic Cylinder Brand: Original
- Hydraulic Pump Brand: Original Original
- Hydraulic Valve Brand:
- . Engine Brand:
- Power: • Machinery Test Report:
- Provided
- Video Outgoing-inspection: Provided Core Components: Pressure Vessel, Motor, Other, Bearing,
- Year:
- Working Hours: