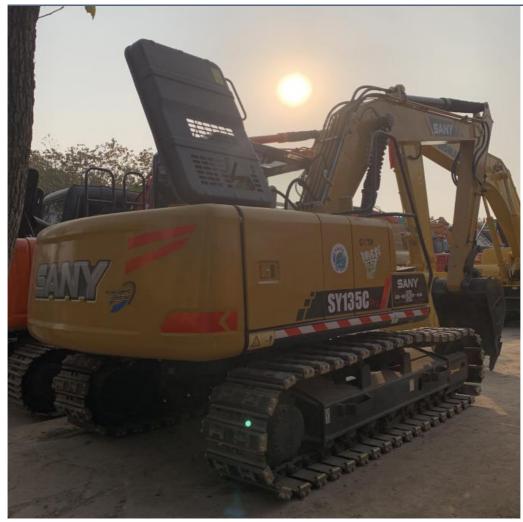

# SANY SY135C Crawler Excavator Digger with Original Hydraulic Pump and Low Working Time

## **Product Specification**

- Showroom Location:
- Operating Weight:
- Bucket Capacity:
- Machine Weight:
- Hydraulic Cylinder Brand: Original
- Hydraulic Pump Brand: Original Original
- Hydraulic Valve Brand:
- . Engine Brand:
- Power: • Machinery Test Report:
- Provided
- Video Outgoing-inspection: Provided Core Components: Pressure Vessel, Motor, Other, Bearing,
- Year:
- Working Hours:

# More Images

Gear, Pump, Gearbox, Engine, PLC