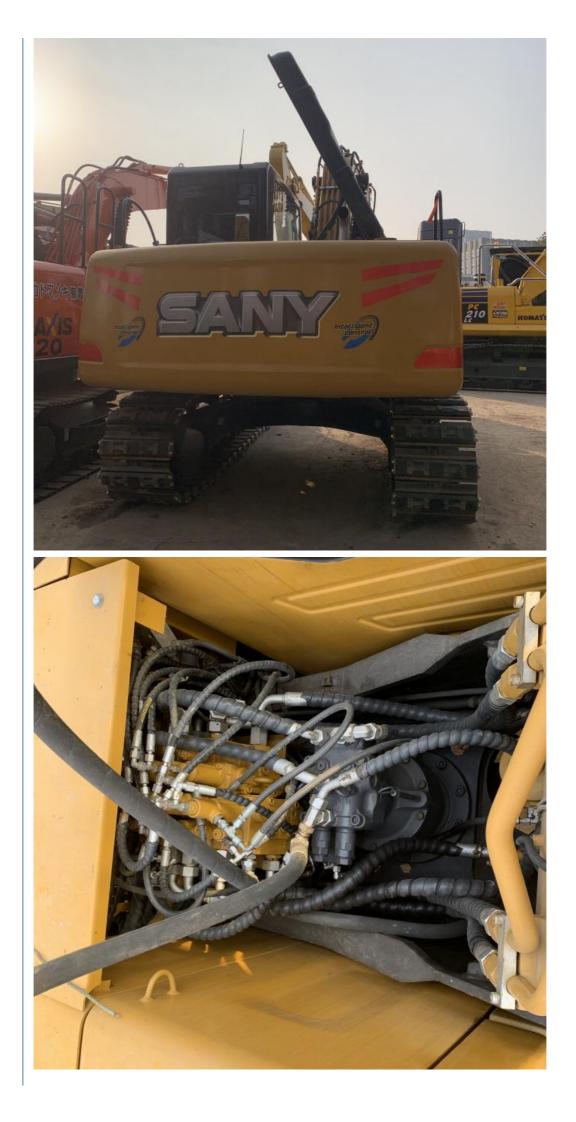

# SANY SY135C Crawler Excavator Digger with Original Hydraulic Pump and Low Working Time

## **Product Specification**

- Showroom Location:
- Operating Weight:
- Bucket Capacity:
- Machine Weight:
- Hydraulic Cylinder Brand: Original
- Hydraulic Pump Brand: Original Original
- Hydraulic Valve Brand:
- . Engine Brand:
- Power: • Machinery Test Report:
- Provided
- Video Outgoing-inspection: Provided Core Components: Pressure Vessel, Motor, Other, Bearing,
- Year:
- Working Hours: