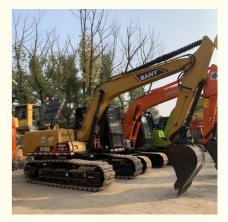

# SANY SY135C Crawler Excavator Digger with Original Hydraulic Pump and Low Working Time

# **Basic Information**

- Place of Origin:
- Price:
- China

None

13500

0.53m<sup>3</sup>

ISUZU

69.6KW

2020

0-2000

13000 KG

\$19,000.00/units 1-4 units



## **Product Specification**

- Showroom Location:
- Operating Weight:
- Bucket Capacity:
- Machine Weight:
- Hydraulic Cylinder Brand: Original
- Hydraulic Pump Brand: Original Original
- Hydraulic Valve Brand:
- . Engine Brand:
- Power: • Machinery Test Report:
- Provided
- Video Outgoing-inspection: Provided Core Components: Pressure Vessel, Motor, Other, Bearing,
- Year:
- Working Hours:



# More Images





Gear, Pump, Gearbox, Engine, PLC





# Product Description









### FAQ

### 1. who are we?

We are based in Shanghai, China, start from 2013,sell to Domestic Market(30.00%),Southeast Asia(15.00%),Eastern Europe(10.00%),Mid East(10.00%),Eastern Asia(5.00%),North America(5.00%),South America(5.00%),Oceania(5.00%),Central America(5.00%),Northern Europe(5.00%),Africa(5.00%),South Asia(0.00%),Western Europe(0.00%),Southern Europe(0.00%). There are total about 5-10 people in our office.

### 2. how can we guarantee quality?

Always a pre-production sample before mass production;

Always final Inspection before shipment;

### 3.what can you buy from us?

Used Excavator, Used Loader, Used Bulldozer, Used Forklift, Used Crane

### 4. why should you buy from us not from ot