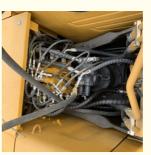

## **Product Specification**

- Showroom Location:
- Operating Weight:
- Bucket Capacity:
- Machine Weight:
- Hydraulic Cylinder Brand: Original
- Hydraulic Pump Brand: Original Original
- Hydraulic Valve Brand:
- . Engine Brand:
- Power: • Machinery Test Report:
- Provided
- Video Outgoing-inspection: Provided Core Components: Pressure Vessel, Motor, Other, Bearing,
- Year:
- Working Hours:

# More Images

Gear, Pump, Gearbox, Engine, PLC