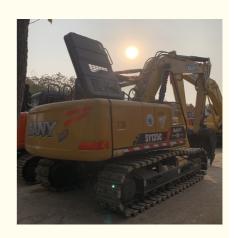

# SANY SY135C Crawler Excavator Digger with Original Hydraulic Pump and Low Working Time

## **Product Specification**

- Showroom Location:
- Operating Weight:
- Bucket Capacity:
- Machine Weight:
- Hydraulic Cylinder Brand: Original
- Hydraulic Pump Brand: Original Original
- Hydraulic Valve Brand:
- . Engine Brand:
- Power: • Machinery Test Report:
- Provided
- Video Outgoing-inspection: Provided Core Components: Pressure Vessel, Motor, Other, Bearing,
- Year:
- Working Hours: