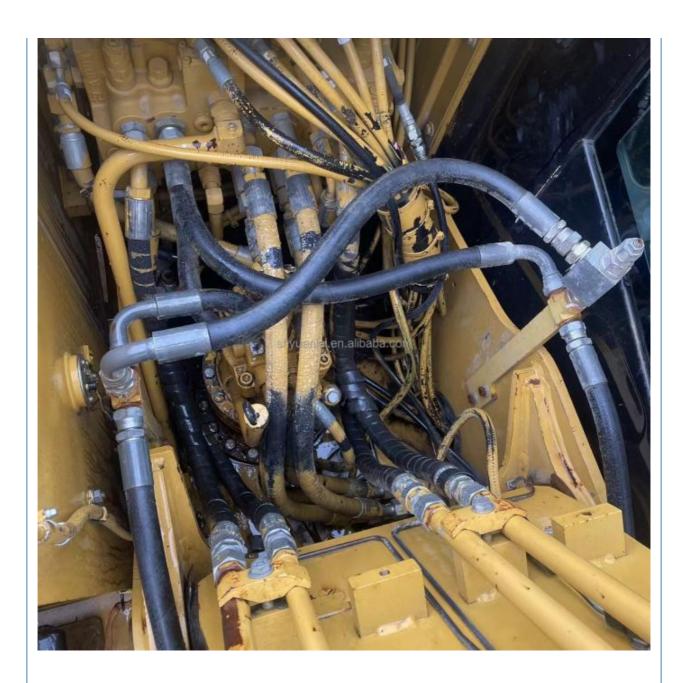

## **Product Specification**

Showroom Location: None · Operating Weight: 13430 0.52m<sup>3</sup> . Bucket Capacity: . Machine Weight: 13000 KG Hydraulic Cylinder Brand: Original • Hydraulic Pump Brand: Original Hydraulic Valve Brand: Original CAT . Engine Brand: 67KW • Power: Provided • Machinery Test Report: • Video Outgoing-inspection: Provided