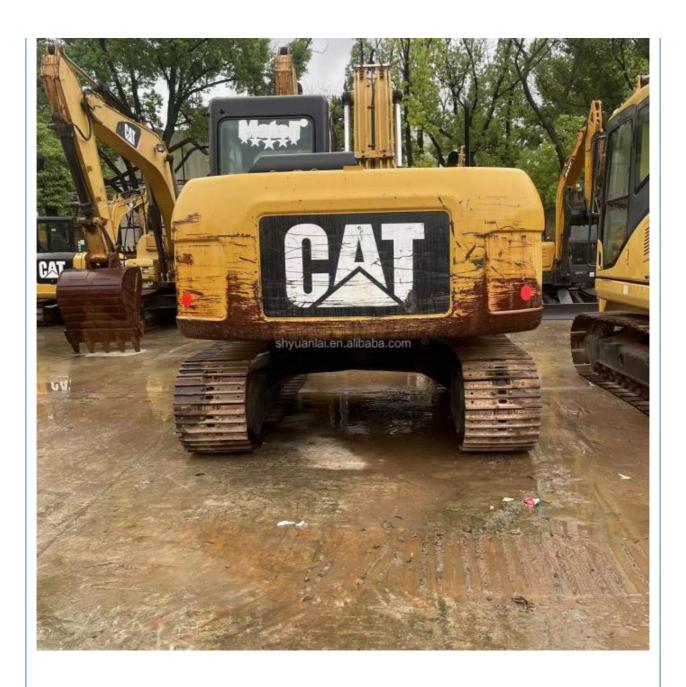

# Used Second Hand Mini Heavy Duty Digger Excavator 313 With Original Hydraulic Valve

## **Product Specification**

Showroom Location: None · Operating Weight: 13430 0.52m<sup>3</sup> . Bucket Capacity: . Machine Weight: 13000 KG Hydraulic Cylinder Brand: Original • Hydraulic Pump Brand: Original Hydraulic Valve Brand: Original CAT . Engine Brand: 67KW • Power: Provided • Machinery Test Report: • Video Outgoing-inspection: Provided

 Core Components: Pressure Vessel, Motor, Other, Bearing, Gear, Pump, Gearbox, Engine, PLC

Year: 2021Working Hours: 0-2000