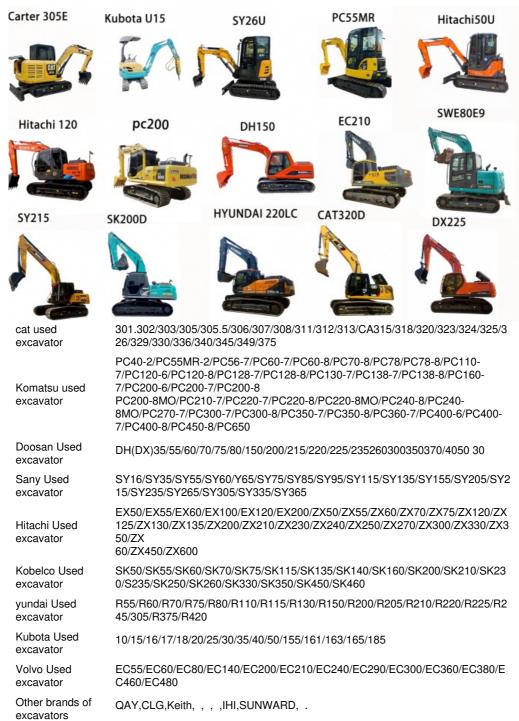

# Used Second Hand Mini Heavy Duty Digger Excavator 313 With Original Hydraulic Valve

#### **Basic Information**

Place of Origin: America
Brand Name: Carter
Certification: FQC2417101

Model Number: 313 Minimum Order Quantity: 1 unit

• Price: \$22,200.00/units 1-4 units

Delivery Time: 7days

Payment Terms: L/C, D/A, D/P, T/T
Supply Ability: 150 units per month

## **Product Specification**

Showroom Location: None · Operating Weight: 13430 0.52m<sup>3</sup> . Bucket Capacity: . Machine Weight: 13000 KG Hydraulic Cylinder Brand: Original • Hydraulic Pump Brand: Original Hydraulic Valve Brand: Original CAT . Engine Brand: 67KW • Power: Provided • Machinery Test Report: • Video Outgoing-inspection: Provided

 Core Components: Pressure Vessel, Motor, Other, Bearing, Gear, Pump, Gearbox, Engine, PLC

Year: 2021Working Hours: 0-2000