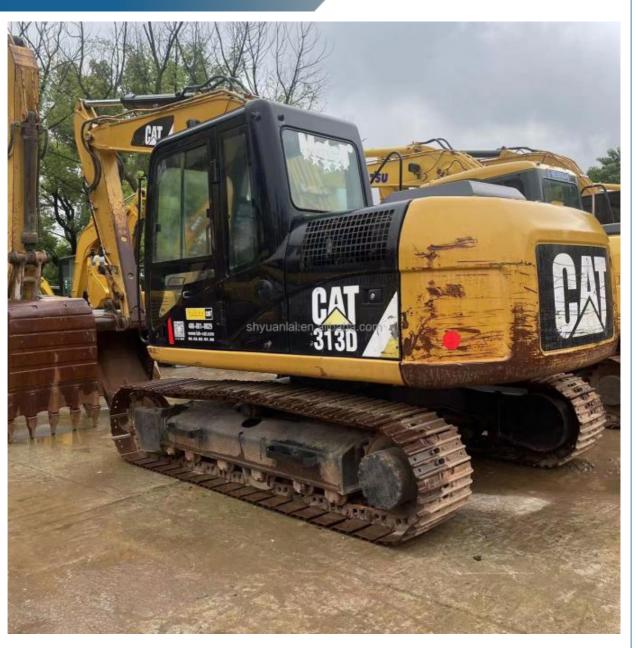

# Used Second Hand Mini Heavy Duty Digger Excavator 313 With Original Hydraulic Valve

## **Product Specification**

Showroom Location: None · Operating Weight: 13430 0.52m<sup>3</sup> . Bucket Capacity: . Machine Weight: 13000 KG Hydraulic Cylinder Brand: Original • Hydraulic Pump Brand: Original Hydraulic Valve Brand: Original CAT . Engine Brand: 67KW • Power: Provided • Machinery Test Report: • Video Outgoing-inspection: Provided

 Core Components: Pressure Vessel, Motor, Other, Bearing, Gear, Pump, Gearbox, Engine, PLC

Year: 2021Working Hours: 0-2000