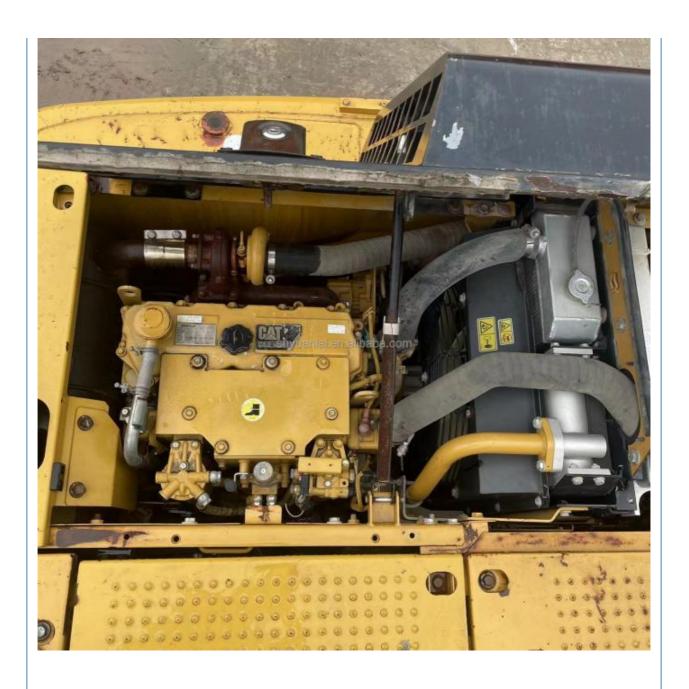

## **Product Specification**

Showroom Location: None · Operating Weight: 13430 0.52m<sup>3</sup> . Bucket Capacity: . Machine Weight: 13000 KG Hydraulic Cylinder Brand: Original • Hydraulic Pump Brand: Original Hydraulic Valve Brand: Original CAT . Engine Brand: 67KW • Power: Provided • Machinery Test Report: • Video Outgoing-inspection: Provided