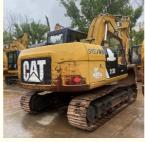

# Used Second Hand Mini Heavy Duty Digger Excavator 313 With Original Hydraulic Valve

## **Product Specification**

Showroom Location: None · Operating Weight: 13430 0.52m<sup>3</sup> . Bucket Capacity: . Machine Weight: 13000 KG Hydraulic Cylinder Brand: Original • Hydraulic Pump Brand: Original Hydraulic Valve Brand: Original CAT . Engine Brand: 67KW • Power: Provided • Machinery Test Report: • Video Outgoing-inspection: Provided

 Core Components: Pressure Vessel, Motor, Other, Bearing, Gear, Pump, Gearbox, Engine, PLC

Year: 2021Working Hours: 0-2000