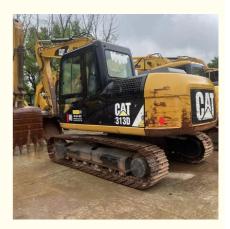

# Used Second Hand Mini Heavy Duty Digger Excavator 313 With Original Hydraulic Valve

## **Product Specification**

Showroom Location: None · Operating Weight: 13430 0.52m<sup>3</sup> . Bucket Capacity: . Machine Weight: 13000 KG Hydraulic Cylinder Brand: Original • Hydraulic Pump Brand: Original Hydraulic Valve Brand: Original CAT . Engine Brand: 67KW • Power: Provided • Machinery Test Report: • Video Outgoing-inspection: Provided

 Core Components: Pressure Vessel, Motor, Other, Bearing, Gear, Pump, Gearbox, Engine, PLC

Year: 2021Working Hours: 0-2000