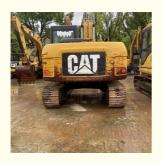

# Used Second Hand Mini Heavy Duty Digger Excavator 313 With Original Hydraulic Valve

## **Product Specification**

Showroom Location: None · Operating Weight: 13430 0.52m<sup>3</sup> . Bucket Capacity: . Machine Weight: 13000 KG Hydraulic Cylinder Brand: Original • Hydraulic Pump Brand: Original Hydraulic Valve Brand: Original CAT . Engine Brand: 67KW • Power: Provided • Machinery Test Report: • Video Outgoing-inspection: Provided

 Core Components: Pressure Vessel, Motor, Other, Bearing, Gear, Pump, Gearbox, Engine, PLC

Year: 2021Working Hours: 0-2000