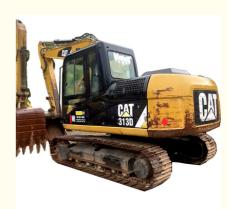

# Used Second Hand Mini Heavy Duty Digger Excavator 313 With Original Hydraulic Valve

## **Product Specification**

Showroom Location: None · Operating Weight: 13430 0.52m<sup>3</sup> . Bucket Capacity: . Machine Weight: 13000 KG Hydraulic Cylinder Brand: Original • Hydraulic Pump Brand: Original Hydraulic Valve Brand: Original CAT . Engine Brand: 67KW • Power: Provided • Machinery Test Report: • Video Outgoing-inspection: Provided

 Core Components: Pressure Vessel, Motor, Other, Bearing, Gear, Pump, Gearbox, Engine, PLC

Year: 2021Working Hours: 0-2000