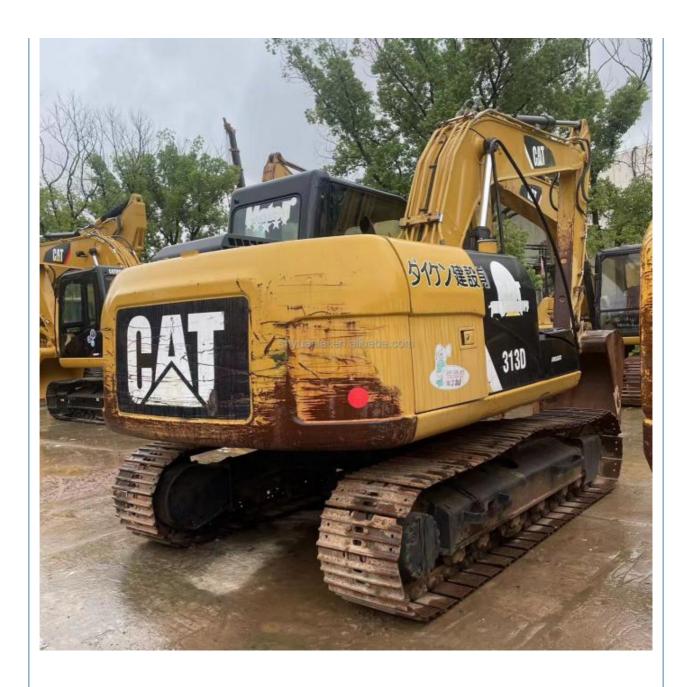

# Used Second Hand Mini Heavy Duty Digger Excavator 313 With Original Hydraulic Valve

## **Product Specification**

Showroom Location: None · Operating Weight: 13430 0.52m<sup>3</sup> . Bucket Capacity: . Machine Weight: 13000 KG Hydraulic Cylinder Brand: Original • Hydraulic Pump Brand: Original Hydraulic Valve Brand: Original CAT . Engine Brand: 67KW • Power: Provided • Machinery Test Report: • Video Outgoing-inspection: Provided

 Core Components: Pressure Vessel, Motor, Other, Bearing, Gear, Pump, Gearbox, Engine, PLC

Year: 2021Working Hours: 0-2000