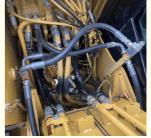

## **Product Specification**

Showroom Location: None · Operating Weight: 13430 0.52m<sup>3</sup> . Bucket Capacity: . Machine Weight: 13000 KG Hydraulic Cylinder Brand: Original • Hydraulic Pump Brand: Original Hydraulic Valve Brand: Original CAT . Engine Brand: 67KW • Power: Provided • Machinery Test Report: • Video Outgoing-inspection: Provided

 Core Components: Pressure Vessel, Motor, Other, Bearing, Gear, Pump, Gearbox, Engine, PLC

Year: 2021Working Hours: 0-2000