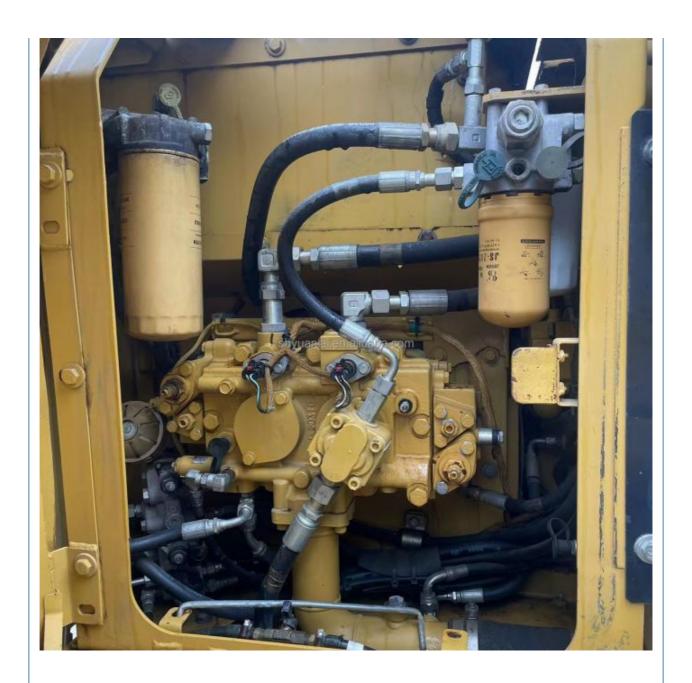

## **Product Specification**

Showroom Location: None · Operating Weight: 13430 0.52m<sup>3</sup> . Bucket Capacity: . Machine Weight: 13000 KG Hydraulic Cylinder Brand: Original • Hydraulic Pump Brand: Original Hydraulic Valve Brand: Original CAT . Engine Brand: 67KW • Power: Provided • Machinery Test Report: • Video Outgoing-inspection: Provided