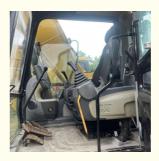

## **Product Specification**

Showroom Location: None · Operating Weight: 13430 0.52m<sup>3</sup> . Bucket Capacity: . Machine Weight: 13000 KG Hydraulic Cylinder Brand: Original • Hydraulic Pump Brand: Original Hydraulic Valve Brand: Original CAT . Engine Brand: 67KW • Power: Provided • Machinery Test Report: • Video Outgoing-inspection: Provided

 Core Components: Pressure Vessel, Motor, Other, Bearing, Gear, Pump, Gearbox, Engine, PLC

Year: 2021Working Hours: 0-2000