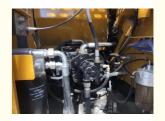

#### **Product Specification**

Showroom Location: None · Operating Weight: 14100 0.53m<sup>3</sup> . Bucket Capacity: • Machine Weight: 15000 KG Hydraulic Cylinder Brand: Original • Hydraulic Pump Brand: Original • Hydraulic Valve Brand: Original ISUZU . Engine Brand: 72.7KW • Power: • Machinery Test Report: Provided • Video Outgoing-inspection: Provided

 Core Components: Pressure Vessel, Motor, Other, Bearing, Gear, Pump, Gearbox, Engine, PLC

Year: 2019Working Hours: 0-2000