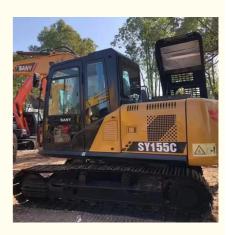

#### **Product Specification**

Showroom Location: None · Operating Weight: 14100 0.53m<sup>3</sup> . Bucket Capacity: • Machine Weight: 15000 KG Hydraulic Cylinder Brand: Original • Hydraulic Pump Brand: Original • Hydraulic Valve Brand: Original ISUZU . Engine Brand: 72.7KW • Power: • Machinery Test Report: Provided • Video Outgoing-inspection: Provided

 Core Components: Pressure Vessel, Motor, Other, Bearing, Gear, Pump, Gearbox, Engine, PLC

Year: 2019Working Hours: 0-2000