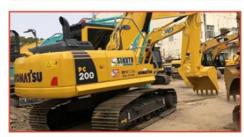

#### **Product Specification**

Showroom Location: None · Operating Weight: 14100 0.53m<sup>3</sup> . Bucket Capacity: • Machine Weight: 15000 KG Hydraulic Cylinder Brand: Original • Hydraulic Pump Brand: Original • Hydraulic Valve Brand: Original ISUZU . Engine Brand: 72.7KW • Power: • Machinery Test Report: Provided • Video Outgoing-inspection: Provided

 Core Components: Pressure Vessel, Motor, Other, Bearing, Gear, Pump, Gearbox, Engine, PLC

Year: 2019Working Hours: 0-2000