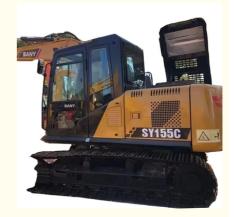

#### **Product Specification**

Showroom Location: None · Operating Weight: 14100 0.53m<sup>3</sup> . Bucket Capacity: • Machine Weight: 15000 KG Hydraulic Cylinder Brand: Original • Hydraulic Pump Brand: Original • Hydraulic Valve Brand: Original ISUZU . Engine Brand: 72.7KW • Power: • Machinery Test Report: Provided • Video Outgoing-inspection: Provided

 Core Components: Pressure Vessel, Motor, Other, Bearing, Gear, Pump, Gearbox, Engine, PLC

Year: 2019Working Hours: 0-2000