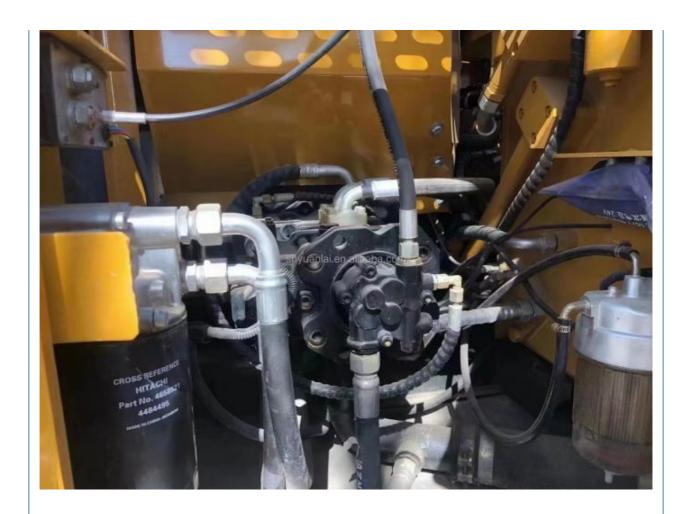

# Original Paint Sany SY60 15T Forward Flow Excavator for Construction Efficiency

#### **Basic Information**

• Place of Origin: China

• Price: \$18,000.00/units 1-4 units



#### **Product Specification**

Showroom Location: None · Operating Weight: 14100 0.53m<sup>3</sup> . Bucket Capacity: • Machine Weight: 15000 KG Hydraulic Cylinder Brand: Original • Hydraulic Pump Brand: Original • Hydraulic Valve Brand: Original ISUZU . Engine Brand: 72.7KW • Power: • Machinery Test Report: Provided • Video Outgoing-inspection: Provided

 Core Components: Pressure Vessel, Motor, Other, Bearing, Gear, Pump, Gearbox, Engine, PLC

Year: 2019Working Hours: 0-2000



#### More Images



















#### **CONTACT SUPPLIER**

If you would like to learn more about product details, please, send me an inquiry for different models, specifications, and prices. I will immediately provide you with a product catalog, or provide you with a video on-site to tell you about the use of the product and more detailed information

Contact Supplier
If you would like to learn more about product details, please send me inquiries about different models, specifications, and prices. I will

immediately provide you with a product catalog or provide you with an on-site video to tell you about the use of the product and more detailed information



### **Company Introduction**

Shanghai Hehuang Construction Machinery Co., Ltd., since its establishment on January 15, 2013, after 10 years of development, no