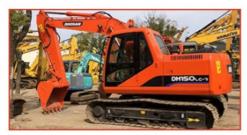

# Original Paint Sany SY60 15T Forward Flow Excavator for Construction Efficiency

#### **Product Specification**

Showroom Location: None · Operating Weight: 14100 0.53m<sup>3</sup> . Bucket Capacity: • Machine Weight: 15000 KG Hydraulic Cylinder Brand: Original • Hydraulic Pump Brand: Original • Hydraulic Valve Brand: Original ISUZU . Engine Brand: 72.7KW • Power: • Machinery Test Report: Provided • Video Outgoing-inspection: Provided