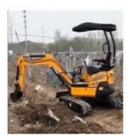

#### **Product Specification**

Showroom Location: None · Operating Weight: 14100 0.53m<sup>3</sup> . Bucket Capacity: • Machine Weight: 15000 KG Hydraulic Cylinder Brand: Original • Hydraulic Pump Brand: Original • Hydraulic Valve Brand: Original ISUZU . Engine Brand: 72.7KW • Power: • Machinery Test Report: Provided • Video Outgoing-inspection: Provided

 Core Components: Pressure Vessel, Motor, Other, Bearing, Gear, Pump, Gearbox, Engine, PLC

Year: 2019Working Hours: 0-2000