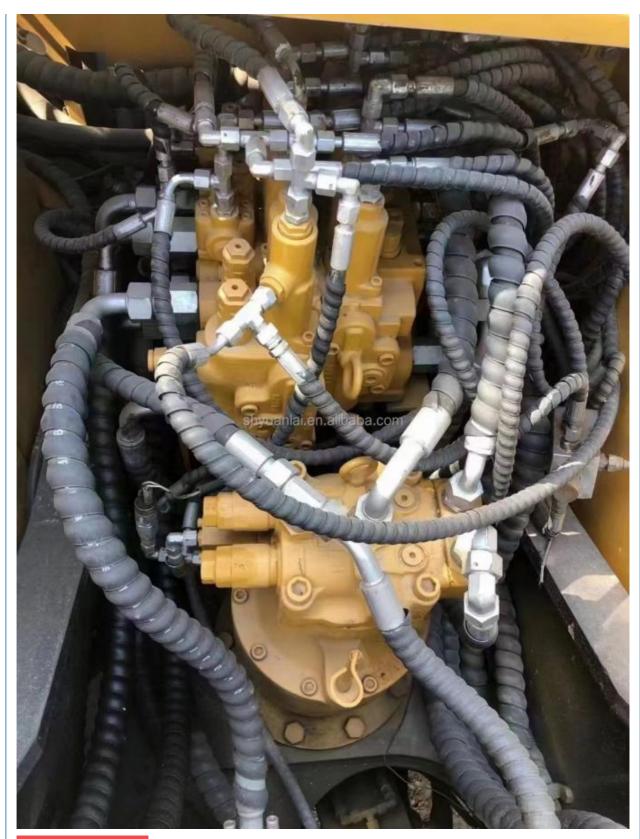

# Original Paint Sany SY60 15T Forward Flow Excavator for Construction Efficiency

#### **Basic Information**

• Place of Origin: China

• Price: \$18,000.00/units 1-4 units



#### **Product Specification**

Showroom Location: None · Operating Weight: 14100 0.53m<sup>3</sup> . Bucket Capacity: • Machine Weight: 15000 KG Hydraulic Cylinder Brand: Original • Hydraulic Pump Brand: Original • Hydraulic Valve Brand: Original ISUZU . Engine Brand: 72.7KW • Power: • Machinery Test Report: Provided • Video Outgoing-inspection: Provided

 Core Components: Pressure Vessel, Motor, Other, Bearing, Gear, Pump, Gearbox, Engine, PLC

Year: 2019Working Hours: 0-2000



#### More Images



















#### **CONTACT SUPPLIER**

If you would like to learn more about product details, please, send me an inquiry for different models, specifications, and prices. I will immediately provide you with a product catalog, or provide you with a video on-site to tell you about the use of the product and more detailed information

Contact Supplier
If you would like to learn more about product details, please send me inquiries about different models, specifications, and prices. I will

immediately provide you with a product catalog or provide you with an on-site video to tell you about the use of the product and more detailed information



### **Company Introduction**

Shanghai Hehuang Construction Machinery Co., Ltd., since its establishment on January 15, 2013, after 10 years of development, now