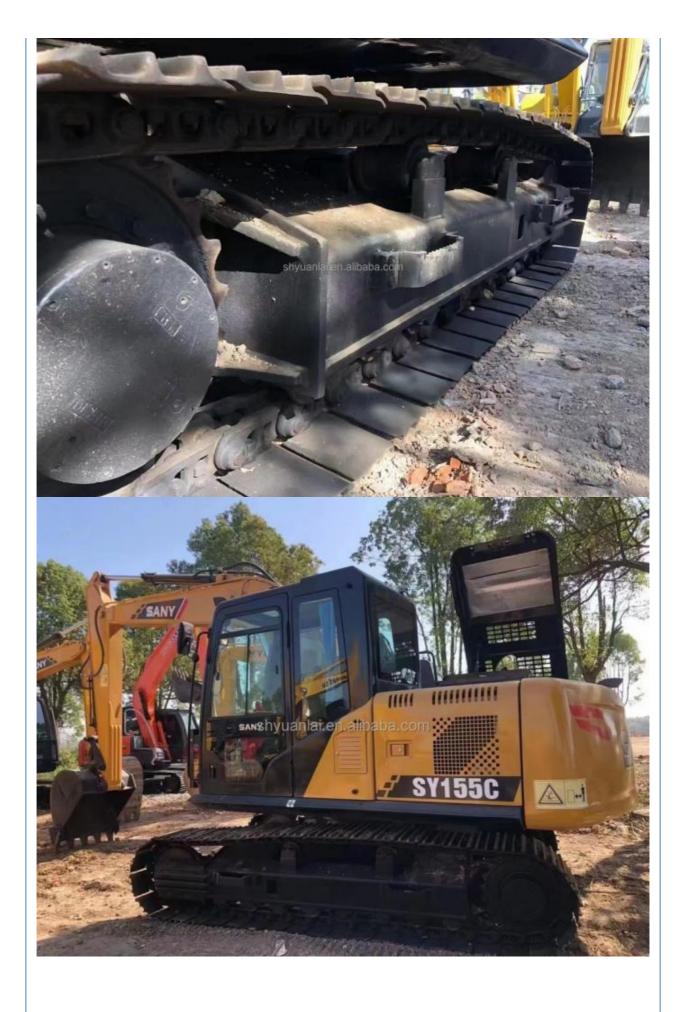

#### **Product Specification**

Showroom Location: None · Operating Weight: 14100 0.53m<sup>3</sup> . Bucket Capacity: • Machine Weight: 15000 KG Hydraulic Cylinder Brand: Original • Hydraulic Pump Brand: Original • Hydraulic Valve Brand: Original ISUZU . Engine Brand: 72.7KW • Power: • Machinery Test Report: Provided • Video Outgoing-inspection: Provided

 Core Components: Pressure Vessel, Motor, Other, Bearing, Gear, Pump, Gearbox, Engine, PLC

Year: 2019Working Hours: 0-2000