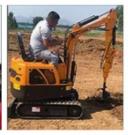

#### **Product Specification**

Showroom Location: None · Operating Weight: 14100 0.53m<sup>3</sup> . Bucket Capacity: • Machine Weight: 15000 KG Hydraulic Cylinder Brand: Original • Hydraulic Pump Brand: Original • Hydraulic Valve Brand: Original ISUZU . Engine Brand: 72.7KW • Power: • Machinery Test Report: Provided • Video Outgoing-inspection: Provided

 Core Components: Pressure Vessel, Motor, Other, Bearing, Gear, Pump, Gearbox, Engine, PLC

Year: 2019Working Hours: 0-2000