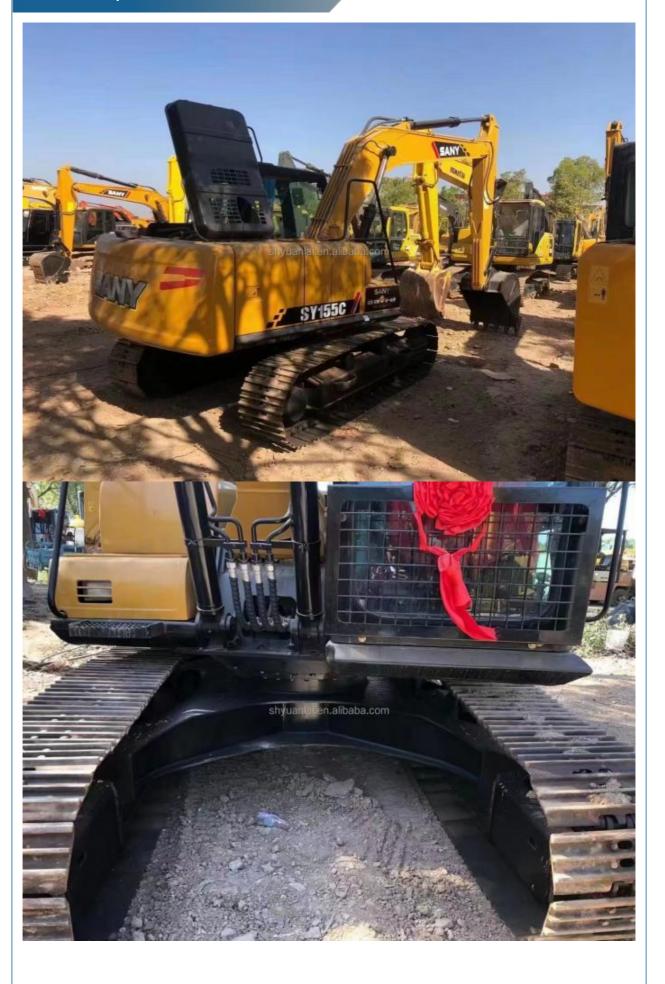

#### **Product Specification**

Showroom Location: None · Operating Weight: 14100 0.53m<sup>3</sup> . Bucket Capacity: • Machine Weight: 15000 KG Hydraulic Cylinder Brand: Original • Hydraulic Pump Brand: Original • Hydraulic Valve Brand: Original ISUZU . Engine Brand: 72.7KW • Power: • Machinery Test Report: Provided • Video Outgoing-inspection: Provided

 Core Components: Pressure Vessel, Motor, Other, Bearing, Gear, Pump, Gearbox, Engine, PLC

Year: 2019Working Hours: 0-2000