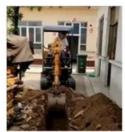

# 0.53m3 Sany SY155c Excavator With ISUZU Engine Original Paint Color

#### **Product Specification**

Showroom Location: None · Operating Weight: 14100 0.53m<sup>3</sup> . Bucket Capacity: · Machine Weight: 15000 KG Hydraulic Cylinder Brand: Original • Hydraulic Pump Brand: Original Hydraulic Valve Brand: Original ISUZU . Engine Brand: 72.7KW • Power: • Machinery Test Report: Provided • Video Outgoing-inspection: Provided