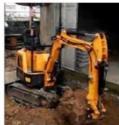

# 0.53m3 Sany SY155c Excavator With ISUZU Engine Original Paint Color

#### **Product Specification**

Showroom Location: None · Operating Weight: 14100 0.53m<sup>3</sup> . Bucket Capacity: · Machine Weight: 15000 KG Hydraulic Cylinder Brand: Original • Hydraulic Pump Brand: Original Hydraulic Valve Brand: Original ISUZU . Engine Brand: 72.7KW • Power: • Machinery Test Report: Provided • Video Outgoing-inspection: Provided