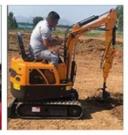

# 0.53m3 Sany SY155c Excavator With ISUZU Engine Original Paint Color

#### **Product Specification**

Showroom Location: None · Operating Weight: 14100 0.53m<sup>3</sup> . Bucket Capacity: · Machine Weight: 15000 KG Hydraulic Cylinder Brand: Original • Hydraulic Pump Brand: Original Hydraulic Valve Brand: Original ISUZU . Engine Brand: 72.7KW • Power: • Machinery Test Report: Provided • Video Outgoing-inspection: Provided