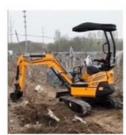

# 0.53m3 Sany SY155c Excavator With ISUZU Engine Original Paint Color

#### **Product Specification**

Showroom Location: None · Operating Weight: 14100 0.53m<sup>3</sup> . Bucket Capacity: · Machine Weight: 15000 KG Hydraulic Cylinder Brand: Original • Hydraulic Pump Brand: Original Hydraulic Valve Brand: Original ISUZU . Engine Brand: 72.7KW • Power: • Machinery Test Report: Provided • Video Outgoing-inspection: Provided

 Core Components: Pressure Vessel, Motor, Other, Bearing, Gear, Pump, Gearbox, Engine, PLC

Year: 2019Working Hours: 0-2000