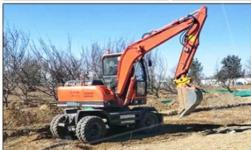

# 0.53m3 Sany SY155c Excavator With ISUZU Engine Original Paint Color

#### **Product Specification**

Showroom Location: None · Operating Weight: 14100 0.53m<sup>3</sup> . Bucket Capacity: · Machine Weight: 15000 KG Hydraulic Cylinder Brand: Original • Hydraulic Pump Brand: Original Hydraulic Valve Brand: Original ISUZU . Engine Brand: 72.7KW • Power: • Machinery Test Report: Provided • Video Outgoing-inspection: Provided