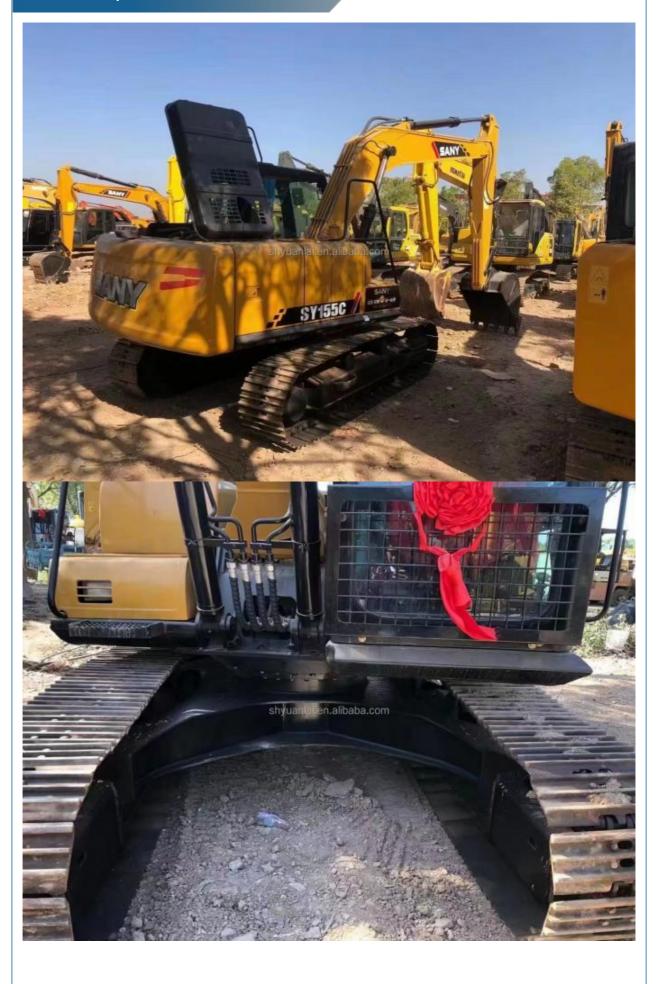

ne Original Paint Color

#### **Basic Information**

Place of Origin: ChinaBrand Name: SANY

Certification: FQC2417101
 Model Number: SY155c
 Minimum Order Quantity: 1 unit

• Price: \$18,000.00/units 1-4 units

• Delivery Time: 7days

• Payment Terms: T/T, L/C, D/A, D/P, Western Union



#### **Product Specification**

Showroom Location: None · Operating Weight: 14100 0.53m<sup>3</sup> . Bucket Capacity: · Machine Weight: 15000 KG Hydraulic Cylinder Brand: Original • Hydraulic Pump Brand: Original Hydraulic Valve Brand: Original ISUZU . Engine Brand: 72.7KW • Power: • Machinery Test Report: Provided • Video Outgoing-inspection: Provided

 Core Components: Pressure Vessel, Motor, Other, Bearing, Gear, Pump, Gearbox, Engine, PLC

Year: 2019Working Hours: 0-2000



#### More Images



















#### **CONTACT SUPPLIER**

If you would like to learn more about product details, please, send me an inquiry for different models, specifications, and prices. I will immediately provide you with a product catalog, or provide you with a video on-site to tell you about the use of the product and more detailed information

Contact Supplier
If you would like to learn more about product details, please send me inquiries about different models, specifications, and prices. I will

immediately provide you with a product catalog or provide you with an on-site video to tell you about the use of the product and more detailed information



### **Company Introduction**

Shanghai Hehuang Construction Machinery Co., Ltd., since its establishment on January 15, 2013, after 10 years of developme