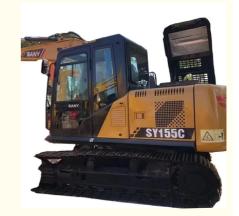

# 0.53m3 Sany SY155c Excavator With ISUZU Engine Original Paint Color

#### **Product Specification**

Showroom Location: None · Operating Weight: 14100 0.53m<sup>3</sup> . Bucket Capacity: · Machine Weight: 15000 KG Hydraulic Cylinder Brand: Original • Hydraulic Pump Brand: Original Hydraulic Valve Brand: Original ISUZU . Engine Brand: 72.7KW • Power: • Machinery Test Report: Provided • Video Outgoing-inspection: Provided