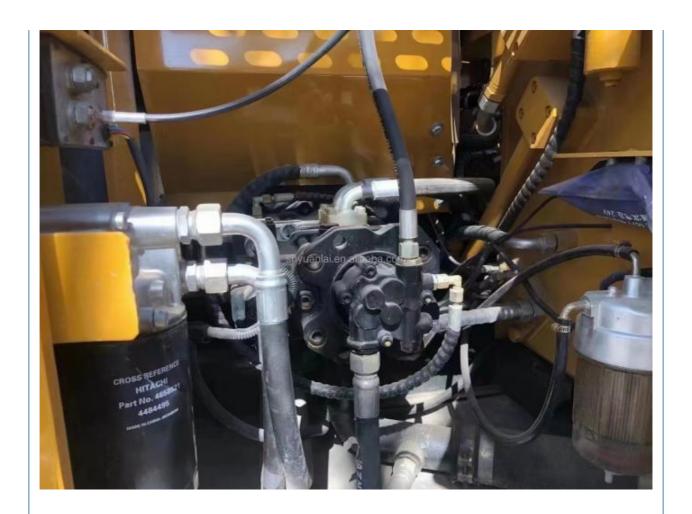

#### **Product Specification**

Showroom Location: None · Operating Weight: 14100 0.53m<sup>3</sup> . Bucket Capacity: · Machine Weight: 15000 KG Hydraulic Cylinder Brand: Original • Hydraulic Pump Brand: Original Hydraulic Valve Brand: Original ISUZU . Engine Brand: 72.7KW • Power: • Machinery Test Report: Provided • Video Outgoing-inspection: Provided