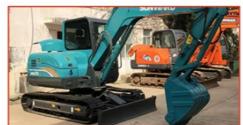

# 0.53m3 Sany SY155c Excavator With ISUZU Engine Original Paint Color

#### **Product Specification**

Showroom Location: None · Operating Weight: 14100 0.53m<sup>3</sup> . Bucket Capacity: · Machine Weight: 15000 KG Hydraulic Cylinder Brand: Original • Hydraulic Pump Brand: Original Hydraulic Valve Brand: Original ISUZU . Engine Brand: 72.7KW • Power: • Machinery Test Report: Provided • Video Outgoing-inspection: Provided