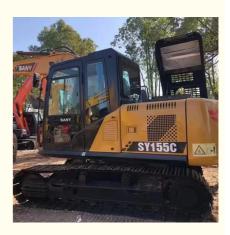

# 0.53m3 Sany SY155c Excavator With ISUZU Engine Original Paint Color

#### **Product Specification**

Showroom Location: None · Operating Weight: 14100 0.53m<sup>3</sup> . Bucket Capacity: · Machine Weight: 15000 KG Hydraulic Cylinder Brand: Original • Hydraulic Pump Brand: Original Hydraulic Valve Brand: Original ISUZU . Engine Brand: 72.7KW • Power: • Machinery Test Report: Provided • Video Outgoing-inspection: Provided