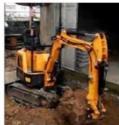

# 0.53m3 Sany SY155c Excavator With ISUZU Engine Original Paint Color

#### **Product Specification**

Showroom Location: None · Operating Weight: 14100 0.53m<sup>3</sup> . Bucket Capacity: · Machine Weight: 15000 KG Hydraulic Cylinder Brand: Original • Hydraulic Pump Brand: Original Hydraulic Valve Brand: Original ISUZU . Engine Brand: 72.7KW • Power: • Machinery Test Report: Provided • Video Outgoing-inspection: Provided

 Core Components: Pressure Vessel, Motor, Other, Bearing, Gear, Pump, Gearbox, Engine, PLC

Year: 2019Working Hours: 0-2000