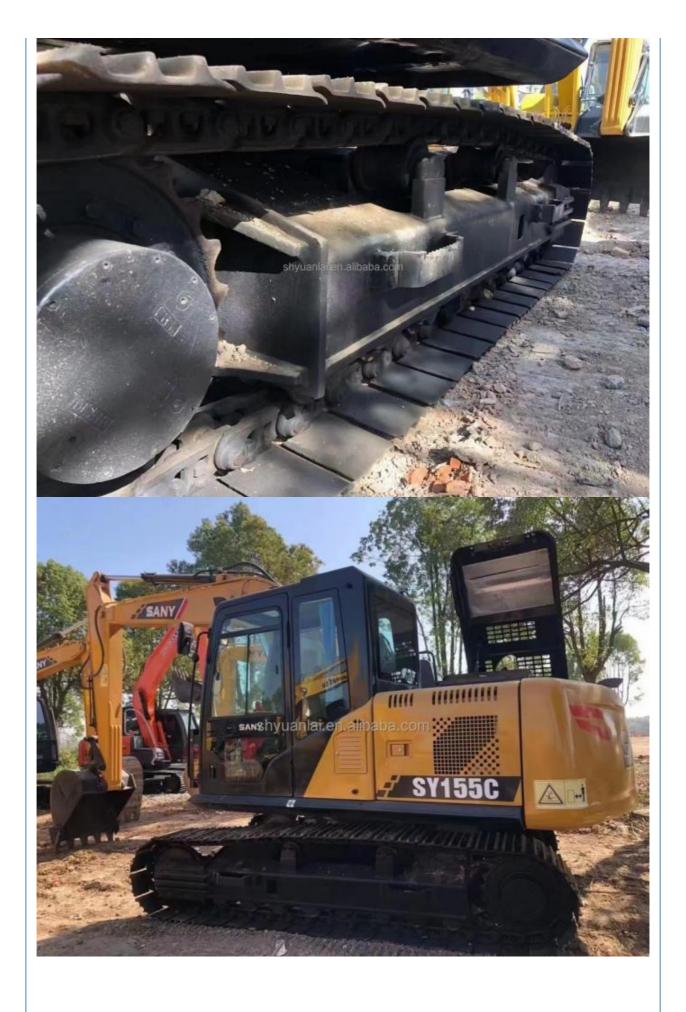

# 0.53m3 Sany SY155c Excavator With ISUZU Engine Original Paint Color

#### **Product Specification**

Showroom Location: None · Operating Weight: 14100 0.53m<sup>3</sup> . Bucket Capacity: · Machine Weight: 15000 KG Hydraulic Cylinder Brand: Original • Hydraulic Pump Brand: Original Hydraulic Valve Brand: Original ISUZU . Engine Brand: 72.7KW • Power: • Machinery Test Report: Provided • Video Outgoing-inspection: Provided