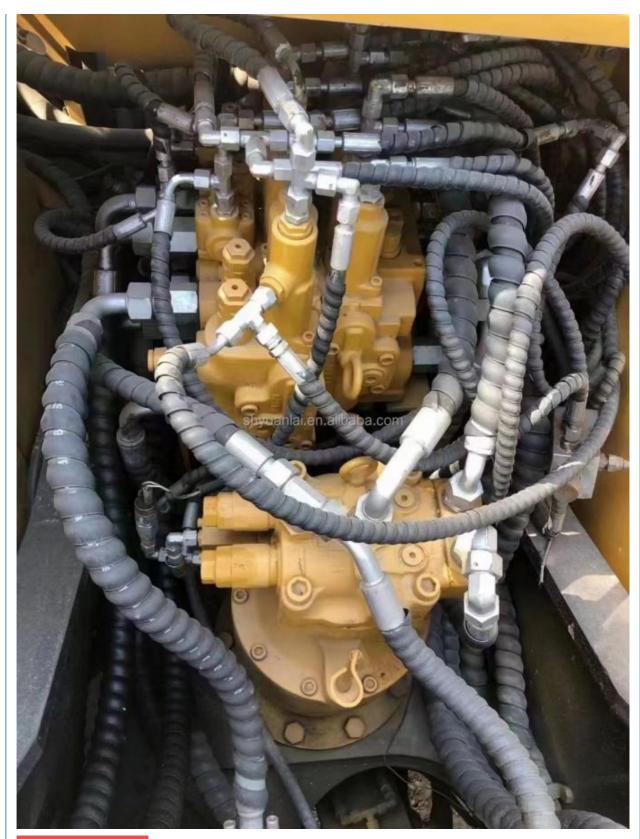

#### **Product Specification**

Showroom Location: None · Operating Weight: 14100 0.53m<sup>3</sup> . Bucket Capacity: · Machine Weight: 15000 KG Hydraulic Cylinder Brand: Original • Hydraulic Pump Brand: Original Hydraulic Valve Brand: Original ISUZU . Engine Brand: 72.7KW • Power: • Machinery Test Report: Provided • Video Outgoing-inspection: Provided