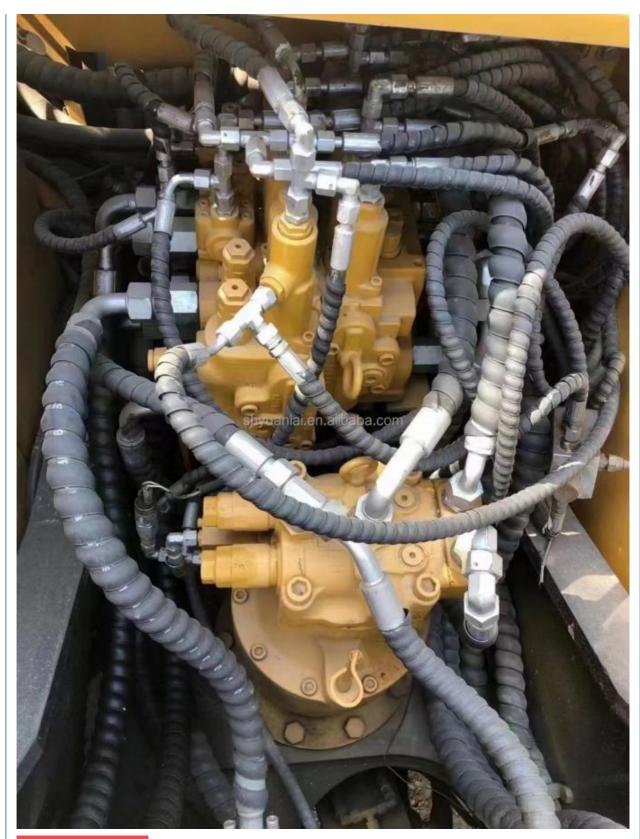

#### **Basic Information**

Place of Origin: ChinaBrand Name: Sany

• Certification: FQC2417101

Model Number: SY60Minimum Order Quantity: 1 unit

• Price: \$18,000.00/units 1-4 units

Delivery Time: 7days

Payment Terms: L/C, D/A, D/P, T/T
Supply Ability: 150 units per month



#### **Product Specification**

Showroom Location: None · Operating Weight: 14100 0.53m<sup>3</sup> . Bucket Capacity: · Machine Weight: 15000 KG Hydraulic Cylinder Brand: Original • Hydraulic Pump Brand: Original Hydraulic Valve Brand: Original ISUZU . Engine Brand: • Power: 72.7KW Provided • Machinery Test Report: • Video Outgoing-inspection: Provided

 Core Components: Pressure Vessel, Motor, Other, Bearing, Gear, Pump, Gearbox, Engine, PLC

Year: 2019Working Hours: 0-2000



#### More Images



















#### **CONTACT SUPPLIER**

If you would like to learn more about product details, please, send me an inquiry for different models, specifications, and prices. I will immediately provide you with a product catalog, or provide you with a video on-site to tell you about the use of the product and more detailed information

Contact Supplier
If you would like to learn more about product details, please send me inquiries about different models, specifications, and prices. I will

immediately provide you with a product catalog or provide you with an on-site video to tell you about the use of the product and more detailed information



### **Company Introduction**

Shanghai Hehuang Construction Machinery Co., Ltd., since its establishment on January 15, 2013, after 10 years of development, now