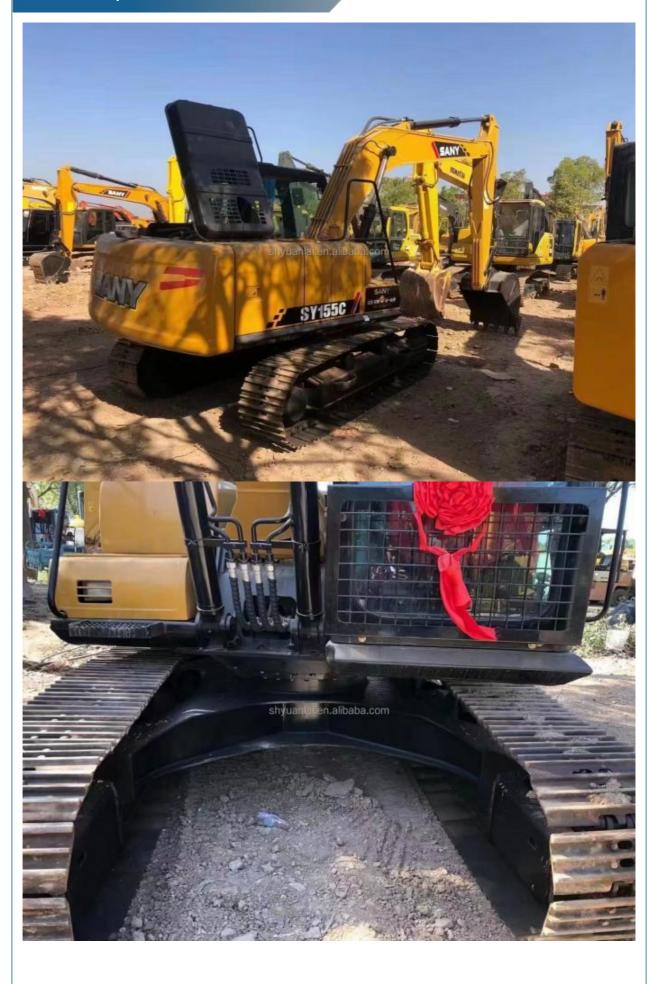

ng Hours

#### **Basic Information**

Place of Origin: ChinaBrand Name: Sany

• Certification: FQC2417101

Model Number: SY60Minimum Order Quantity: 1 unit

• Price: \$18,000.00/units 1-4 units

Delivery Time: 7days

Payment Terms: L/C, D/A, D/P, T/T
Supply Ability: 150 units per month



#### **Product Specification**

Showroom Location: None · Operating Weight: 14100 0.53m<sup>3</sup> . Bucket Capacity: · Machine Weight: 15000 KG Hydraulic Cylinder Brand: Original • Hydraulic Pump Brand: Original Hydraulic Valve Brand: Original ISUZU . Engine Brand: • Power: 72.7KW Provided • Machinery Test Report: • Video Outgoing-inspection: Provided

 Core Components: Pressure Vessel, Motor, Other, Bearing, Gear, Pump, Gearbox, Engine, PLC

Year: 2019Working Hours: 0-2000



#### More Images



















#### **CONTACT SUPPLIER**

If you would like to learn more about product details, please, send me an inquiry for different models, specifications, and prices. I will immediately provide you with a product catalog, or provide you with a video on-site to tell you about the use of the product and more detailed information

Contact Supplier
If you would like to learn more about product details, please send me inquiries about different models, specifications, and prices. I will

immediately provide you with a product catalog or provide you with an on-site video to tell you about the use of the product and more detailed information



### **Company Introduction**

Shanghai Hehuang Construction Machinery Co., Ltd., since its establishment on January 15, 2013, after 10 years of developme