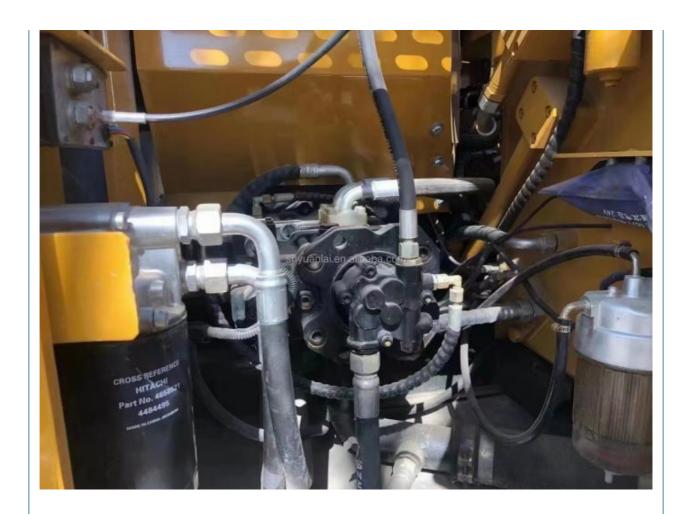

rs

#### **Basic Information**

Place of Origin: ChinaBrand Name: Sany

• Certification: FQC2417101

Model Number: SY60Minimum Order Quantity: 1 unit

• Price: \$18,000.00/units 1-4 units

Delivery Time: 7days

Payment Terms: L/C, D/A, D/P, T/T
Supply Ability: 150 units per month



#### **Product Specification**

Showroom Location: None · Operating Weight: 14100 0.53m<sup>3</sup> . Bucket Capacity: · Machine Weight: 15000 KG Hydraulic Cylinder Brand: Original • Hydraulic Pump Brand: Original Hydraulic Valve Brand: Original ISUZU . Engine Brand: • Power: 72.7KW Provided • Machinery Test Report: • Video Outgoing-inspection: Provided

 Core Components: Pressure Vessel, Motor, Other, Bearing, Gear, Pump, Gearbox, Engine, PLC

Year: 2019Working Hours: 0-2000



#### More Images



















#### **CONTACT SUPPLIER**

If you would like to learn more about product details, please, send me an inquiry for different models, specifications, and prices. I will immediately provide you with a product catalog, or provide you with a video on-site to tell you about the use of the product and more detailed information

Contact Supplier
If you would like to learn more about product details, please send me inquiries about different models, specifications, and prices. I will

immediately provide you with a product catalog or provide you with an on-site video to tell you about the use of the product and more detailed information



### **Company Introduction**

Shanghai Hehuang Construction Machinery Co., Ltd., since its establishment on January 15, 2013, after 10 years of development, no