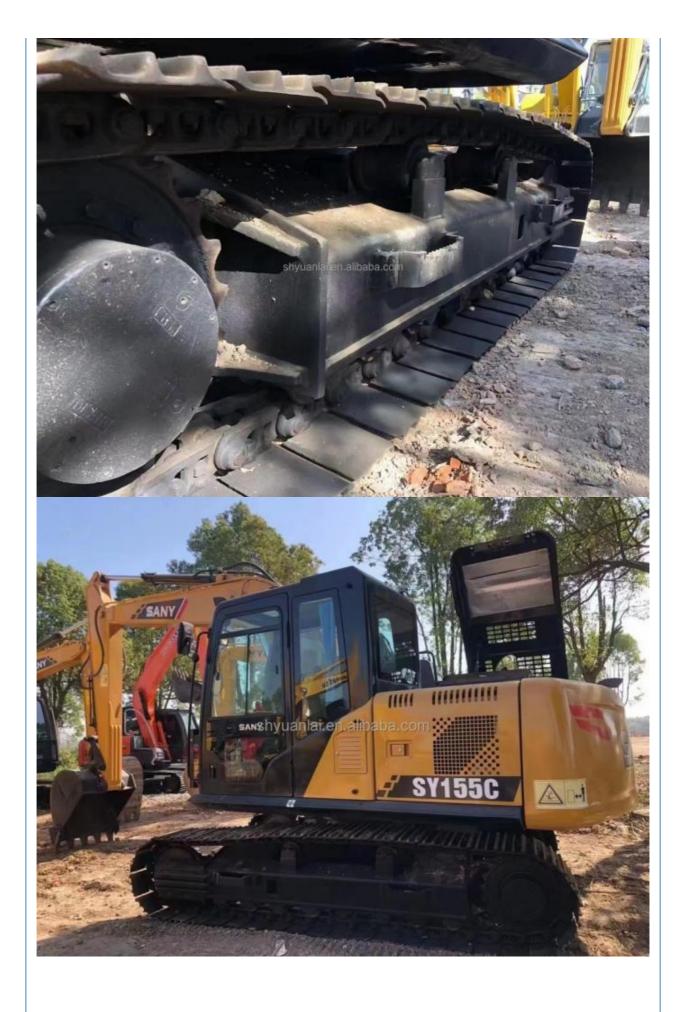

ours

#### **Basic Information**

Place of Origin: ChinaBrand Name: Sany

• Certification: FQC2417101

Model Number: SY60Minimum Order Quantity: 1 unit

• Price: \$18,000.00/units 1-4 units

Delivery Time: 7days

Payment Terms: L/C, D/A, D/P, T/T
Supply Ability: 150 units per month



#### **Product Specification**

Showroom Location: None · Operating Weight: 14100 0.53m<sup>3</sup> . Bucket Capacity: · Machine Weight: 15000 KG Hydraulic Cylinder Brand: Original • Hydraulic Pump Brand: Original Hydraulic Valve Brand: Original ISUZU . Engine Brand: • Power: 72.7KW Provided • Machinery Test Report: • Video Outgoing-inspection: Provided

 Core Components: Pressure Vessel, Motor, Other, Bearing, Gear, Pump, Gearbox, Engine, PLC

Year: 2019Working Hours: 0-2000



#### More Images



















#### **CONTACT SUPPLIER**

If you would like to learn more about product details, please, send me an inquiry for different models, specifications, and prices. I will immediately provide you with a product catalog, or provide you with a video on-site to tell you about the use of the product and more detailed information

Contact Supplier
If you would like to learn more about product details, please send me inquiries about different models, specifications, and prices. I will

immediately provide you with a product catalog or provide you with an on-site video to tell you about the use of the product and more detailed information



### **Company Introduction**

Shanghai Hehuang Construction Machinery Co., Ltd., since its establishment on January 15, 2013, after 10 years of development,