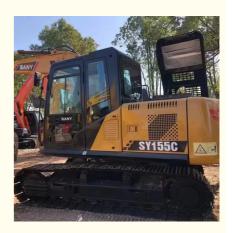

#### **Product Specification**

Showroom Location: None · Operating Weight: 14100 0.53m<sup>3</sup> . Bucket Capacity: · Machine Weight: 15000 KG Hydraulic Cylinder Brand: Original • Hydraulic Pump Brand: Original Hydraulic Valve Brand: Original ISUZU . Engine Brand: • Power: 72.7KW Provided • Machinery Test Report: • Video Outgoing-inspection: Provided

 Core Components: Pressure Vessel, Motor, Other, Bearing, Gear, Pump, Gearbox, Engine, PLC

Year: 2019Working Hours: 0-2000