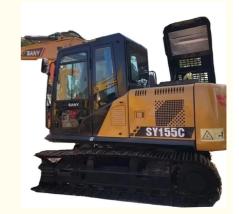

#### **Product Specification**

Showroom Location: None · Operating Weight: 14100 0.53m<sup>3</sup> . Bucket Capacity: · Machine Weight: 15000 KG Hydraulic Cylinder Brand: Original • Hydraulic Pump Brand: Original Hydraulic Valve Brand: Original ISUZU . Engine Brand: • Power: 72.7KW Provided • Machinery Test Report: • Video Outgoing-inspection: Provided

 Core Components: Pressure Vessel, Motor, Other, Bearing, Gear, Pump, Gearbox, Engine, PLC

Year: 2019Working Hours: 0-2000