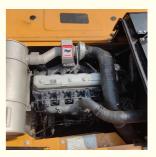

## **Product Specification**

- Showroom Location:
- Operating Weight:
- Bucket Capacity:
- Machine Weight:
- Hydraulic Cylinder Brand: Original
- Hydraulic Pump Brand: Original • Hydraulic Valve Brand: Original
- Engine Brand: • Power:
- Machinery Test Report:
- Provided • Video Outgoing-inspection: Provided
- Core Components: Pressure Vessel, Motor, Other, Bearing,
- Year:
- Working Hours:

1.0m<sup>3</sup>

23000 KG

MITSUBISHI

125KW

2019

0-2000

FQC2417101

\$21,000.00/units 1-4 units