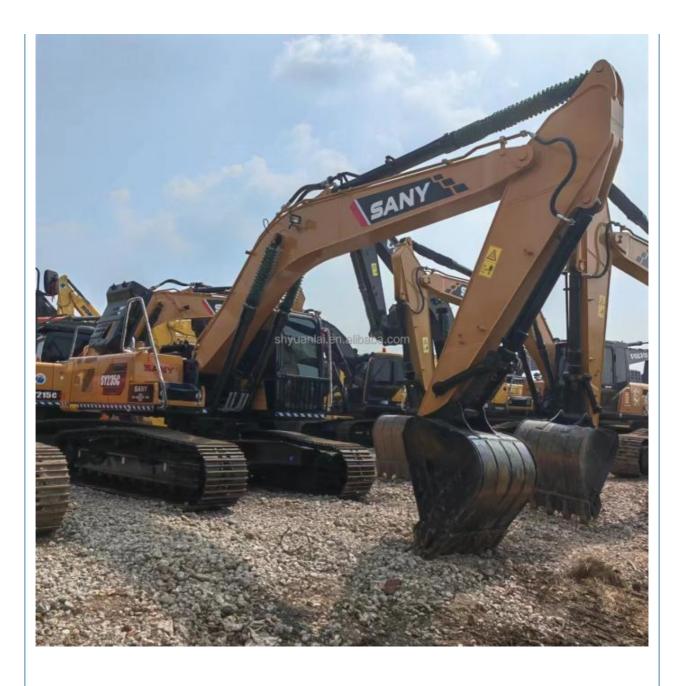

- Certification:
- Model Number:
- Minimum Order Quantity: 1 unit

ISUZU

Sany

SY235C

7days

None

22900

1.0m<sup>3</sup>

23000 KG

MITSUBISHI

125KW

2019

0-2000

FQC2417101

\$21,000.00/units 1-4 units

L/C, D/A, D/P, T/T

150 units per month

- Price:
- Delivery Time:
- Payment Terms:
- Supply Ability:

## **Product Specification**

- Showroom Location:
- Operating Weight:
- Bucket Capacity:
- Machine Weight:
- Hydraulic Cylinder Brand: Original
- Hydraulic Pump Brand: Original • Hydraulic Valve Brand: Original
- Engine Brand: • Power:
- Machinery Test Report:
- Provided • Video Outgoing-inspection: Provided
- Core Components: Pressure Vessel, Motor, Other, Bearing,
- Year:
- Working Hours:



#### More Images





Gear, Pump, Gearbox, Engine, PLC





## Product Description













#### CONTACT SUPPLIER

If you would like to learn more about product details, please, send me an inquiry for different models, specifications, and prices. I will immediately provide you with a product catalog, or provide you with a video on-site to tell you about the use of the product and more detailed information

#### Product details

If you would like to learn more about product details, please send me an inquiry for different models, specifications, and prices. I will immediately provide you with a product catalog, or provide you with a video onsite to tell you about the use of the product and more detailed information



## **Company Introduction**

Shanghai Hehuang Construction Machinery Co., Ltd., since its establishment on January 15, 2013, after 10 years of development, n