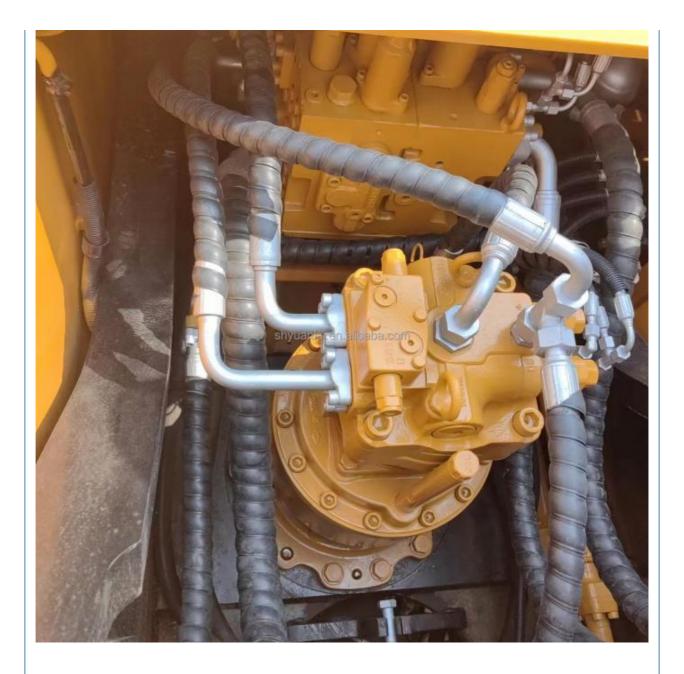

## **Product Specification**

- Showroom Location:
- Operating Weight:
- Bucket Capacity:
- Machine Weight:
- Hydraulic Cylinder Brand: Original
- Hydraulic Pump Brand: Original • Hydraulic Valve Brand: Original
- Engine Brand: • Power:
- Machinery Test Report:
- Provided • Video Outgoing-inspection: Provided
- Core Components: Pressure Vessel, Motor, Other, Bearing,
- Year:
- Working Hours:

#### More Images

Gear, Pump, Gearbox, Engine, PLC