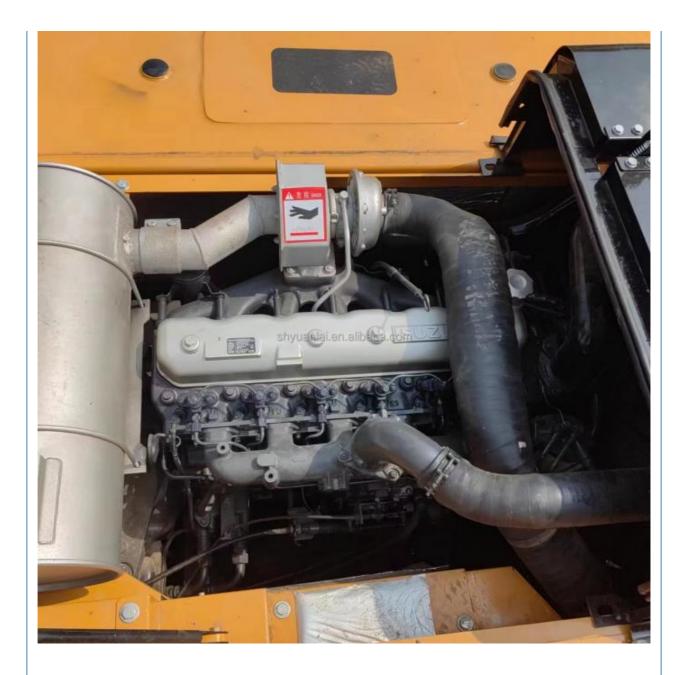

## **Product Specification**

- Showroom Location:
- Operating Weight:
- Bucket Capacity:
- Machine Weight:
- Hydraulic Cylinder Brand: Original
- Hydraulic Pump Brand: Original • Hydraulic Valve Brand: Original
- Engine Brand: • Power:
- Machinery Test Report:
- Provided • Video Outgoing-inspection: Provided
- Core Components: Pressure Vessel, Motor, Other, Bearing,
- Year:
- Working Hours:

#### More Images

Gear, Pump, Gearbox, Engine, PLC