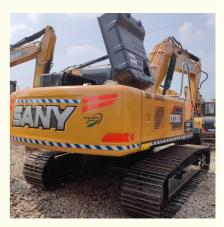

# 125KW Sany235C Second-hand Excavator Original Hydraulic Pump and **Affordable Efficiency**

## **Product Specification**

- Showroom Location:
- Operating Weight:
- Bucket Capacity:
- Machine Weight:
- Hydraulic Cylinder Brand: Original
- Hydraulic Pump Brand: Original • Hydraulic Valve Brand: Original
- Engine Brand: • Power:
- Machinery Test Report:
- Provided • Video Outgoing-inspection: Provided
- Core Components: Pressure Vessel, Motor, Other, Bearing,
- Year:
- Working Hours:

#### More Images

Gear, Pump, Gearbox, Engine, PLC