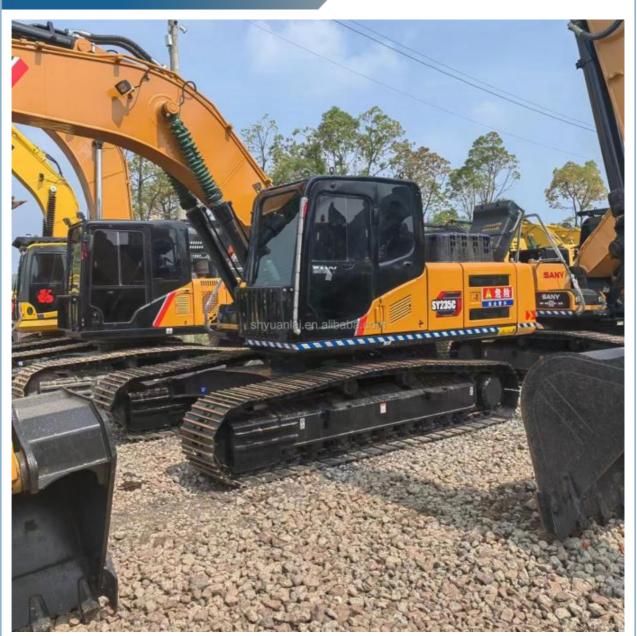

ame:
- Certification:
- Model Number:
- Minimum Order Quantity: 1 unit

ISUZU

Sany

SY235C

7days

None

22900

1.0m<sup>3</sup>

23000 KG

MITSUBISHI

125KW

2019

0-2000

FQC2417101

\$21,000.00/units 1-4 units

L/C, D/A, D/P, T/T

150 units per month

- Price:
- Delivery Time:
- Payment Terms:
- Supply Ability:

## **Product Specification**

- Showroom Location:
- Operating Weight:
- Bucket Capacity:
- Machine Weight:
- Hydraulic Cylinder Brand: Original
- Hydraulic Pump Brand: Original • Hydraulic Valve Brand: Original
- Engine Brand: • Power:
- Machinery Test Report:
- Provided • Video Outgoing-inspection: Provided
- Core Components: Pressure Vessel, Motor, Other, Bearing,
- Year:
- Working Hours:



#### More Images





Gear, Pump, Gearbox, Engine, PLC





## Product Description













#### CONTACT SUPPLIER

If you would like to learn more about product details, please, send me an inquiry for different models, specifications, and prices. I will immediately provide you with a product catalog, or provide you with a video on-site to tell you about the use of the product and more detailed information

#### Product details

If you would like to learn more about product details, please send me an inquiry for different models, specifications, and prices. I will immediately provide you with a product catalog, or provide you with a video onsite to tell you about the use of the product and more detailed information



## **Company Introduction**

Shanghai Hehuang Construction Machinery Co., Ltd., since its establishment on January 15, 2013, after 10 years of developmen