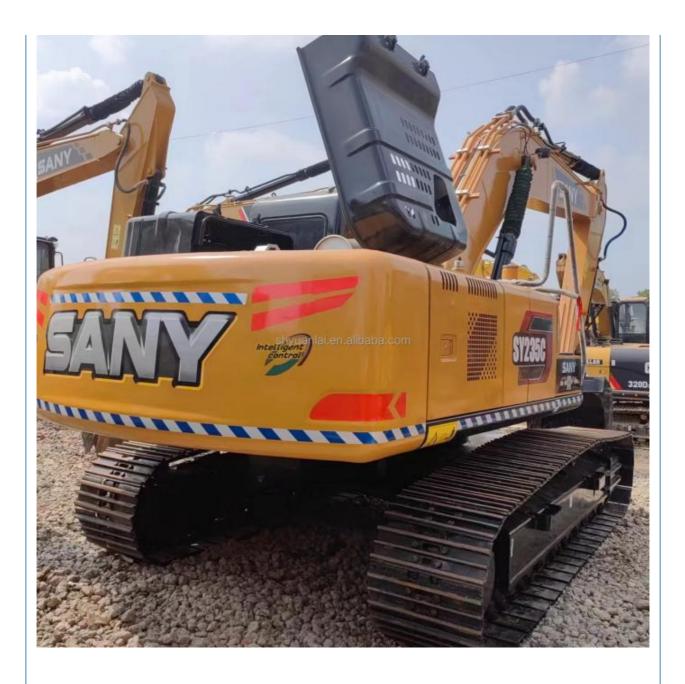

e:
- Certification:
- Model Number:
- Minimum Order Quantity: 1 unit

ISUZU

Sany

SY235C

7days

None

22900

1.0m<sup>3</sup>

23000 KG

MITSUBISHI

125KW

2019

0-2000

FQC2417101

\$21,000.00/units 1-4 units

L/C, D/A, D/P, T/T

150 units per month

- Price:
- Delivery Time:
- Payment Terms:
- Supply Ability:

## **Product Specification**

- Showroom Location:
- Operating Weight:
- Bucket Capacity:
- Machine Weight:
- Hydraulic Cylinder Brand: Original
- Hydraulic Pump Brand: Original • Hydraulic Valve Brand: Original
- Engine Brand: • Power:
- Machinery Test Report:
- Provided • Video Outgoing-inspection: Provided
- Core Components: Pressure Vessel, Motor, Other, Bearing,
- Year:
- Working Hours:



#### More Images





Gear, Pump, Gearbox, Engine, PLC





## Product Description













#### CONTACT SUPPLIER

If you would like to learn more about product details, please, send me an inquiry for different models, specifications, and prices. I will immediately provide you with a product catalog, or provide you with a video on-site to tell you about the use of the product and more detailed information

#### Product details

If you would like to learn more about product details, please send me an inquiry for different models, specifications, and prices. I will immediately provide you with a product catalog, or provide you with a video onsite to tell you about the use of the product and more detailed information



## **Company Introduction**

Shanghai Hehuang Construction Machinery Co., Ltd., since its establishment on January 15, 2013, after 10 years of development,