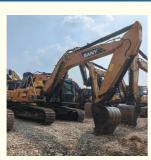

# 125KW Sany235C Second-hand Excavator Original Hydraulic Pump and **Affordable Efficiency**

## **Product Specification**

- Showroom Location:
- Operating Weight:
- Bucket Capacity:
- Machine Weight:
- Hydraulic Cylinder Brand: Original
- Hydraulic Pump Brand: Original • Hydraulic Valve Brand: Original
- Engine Brand: • Power:
- Machinery Test Report:
- Provided • Video Outgoing-inspection: Provided
- Core Components: Pressure Vessel, Motor, Other, Bearing,
- Year:
- Working Hours:

#### More Images

Gear, Pump, Gearbox, Engine, PLC